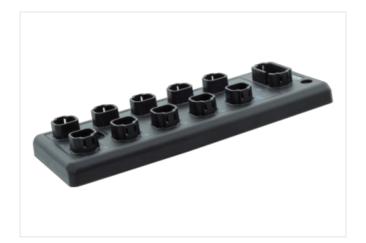

## Data Panel - xtremeDB OUT Module, 16 digital OUT

maximum Current 52A

Robust, fully potted bus module with 8 DT signal ports For use in extreme environments, special vehicles and mobile machines Connection cables are in the online shop under "Connection Technology".

## Illustration

Product may differ from Image

| Commercial data       |             |  |
|-----------------------|-------------|--|
| ECLASS-6.1            | 27242604    |  |
| ECLASS-7.0            | 27242604    |  |
| ECLASS-8.0            | 27242604    |  |
| ECLASS-9.0            | 27242604    |  |
| ECLASS-10.1           | 27242604    |  |
| ECLASS-11.1           | 27242604    |  |
| ECLASS-12.0           | 27242604    |  |
| customs tariff number | 85389099    |  |
| GTIN                  | 89336773277 |  |
| Packaging unit        | 1           |  |