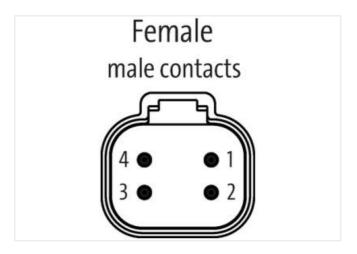

## Data Panel - xtremeDB OUT Module, 16 digital OUT

maximum Current 52A

Robust, fully potted bus module with 8 DT signal ports For use in extreme environments, special vehicles and mobile machines Connection cables are in the online shop under "Connection Technology".