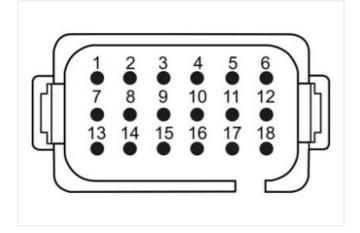

## Data Panel - xtremeDB OUT Module, 16 digital OUT

maximum Current 52A

Robust, fully potted bus module with 8 DT signal ports For use in extreme environments, special vehicles and mobile machines Connection cables are in the online shop under "Connection Technology".