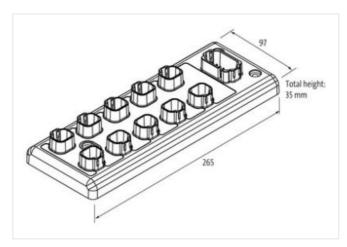

## Data Panel - xtremeDB OUT Module, 16 digital OUT

maximum Current 52A

Robust, fully potted bus module with 8 DT signal ports For use in extreme environments, special vehicles and mobile machines Connection cables are in the online shop under "Connection Technology".

## Illustration

Product may differ from Image

| Commercial data       |             |  |
|-----------------------|-------------|--|
| ECLASS-6.1            | 27242604    |  |
| ECLASS-7.0            | 27242604    |  |
| ECLASS-8.0            | 27242604    |  |
| ECLASS-9.0            | 27242604    |  |
| ECLASS-10.1           | 27242604    |  |
| ECLASS-11.1           | 27242604    |  |
| ECLASS-12.0           | 27242604    |  |
| customs tariff number | 85389099    |  |
| GTIN                  | 89336773277 |  |
| Packaging unit        | 1           |  |