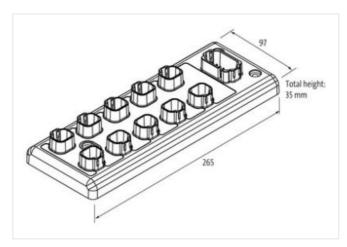

## Data Panel - xtremeDB IO Module CANOpen, , 8IN / 8OUT

IN: 8DI/4AI(I-U)/2Frequency-Counter-Encoder - OUT: 8DO / 8PWM / 8PWM(i)

Robust, fully potted bus module with 8 DT signal ports For use in extreme environments, special vehicles and mobile machines Connection cables are in the online shop under "Connection Technology".