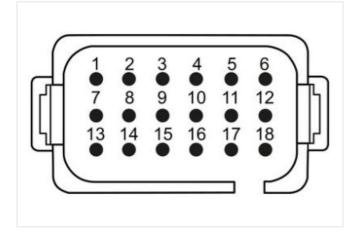

## Data Panel - xtremeDB IO Module CANOpen, , 8IN / 8OUT

IN: 8DI/4AI(I-U)/2Frequency-Counter-Encoder - OUT: 8DO / 8PWM / 8PWM(i)

Robust, fully potted bus module with 8 DT signal ports For use in extreme environments, special vehicles and mobile machines Connection cables are in the online shop under "Connection Technology".