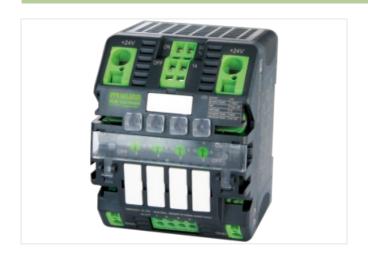

## MICO+ 48V DC 4.6 electronic circuit protection, 4-CHANNELS

IN: 48 V DC OUT: 48 V DC / 1-2-4-6 A

MICO+ 48 V DC 4.6 4 channels Current adjustment 1, 2, 4, 6 A

## Illustration

Product may differ from Image

| Commercial data |          |  |
|-----------------|----------|--|
| ECLASS-6.0      | 27141901 |  |
| ECLASS-6.1      | 27371802 |  |
| ECLASS-7.0      | 27371802 |  |
| ECLASS-8.0      | 27371802 |  |
| ECLASS-9.0      | 27371802 |  |
| ECLASS-10.1     | 27371802 |  |
|                 |          |  |