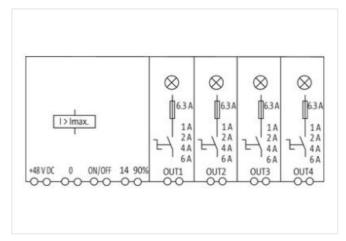

## MICO+ 48V DC 4.6 electronic circuit protection, 4-CHANNELS

IN: 48 V DC OUT: 48 V DC / 1-2-4-6 A

MICO+ 48 V DC 4.6 4 channels Current adjustment 1, 2, 4, 6 A

stay connected

| ECLASS-11.1                                                    | 27371802                       |
|----------------------------------------------------------------|--------------------------------|
| ECLASS-11.1                                                    | 27371802                       |
| ETIM-5.0                                                       | EC001440                       |
| customs tariff number                                          | 85363010                       |
| GTIN                                                           | 4048879405294                  |
| Packaging unit                                                 | 1                              |
| Electrical data   Input                                        |                                |
|                                                                | 40.17                          |
| Input voltage DC                                               | 48 V                           |
| Input voltage DC min.                                          | 36 V                           |
| Input voltage DC max.  ON input voltage control inputs min.    | 60 V<br>20 V                   |
| ON input voltage control inputs min.                           | 60 V                           |
| ON pulse length control inputs high min.                       | 20 ms                          |
| Total current bridge set max.                                  | 40 A                           |
|                                                                | 40 A                           |
| Electrical data   Output                                       |                                |
| Switch-on capacity per channel max.                            | 5 mF                           |
| Switching current max.                                         | 20 mA                          |
| Installation                                                   |                                |
| Connection cross-section inputs max.                           | 16 mm <sup>2</sup>             |
| Connection cross-section outputs max.                          | 1,5 mm²                        |
| Connection cross-section control inputs / control outputs max. | 2,5 mm <sup>2</sup>            |
| Mechanical data   Mounting data                                |                                |
| Mounting method                                                | geschnappt                     |
| Suitable for mounting type                                     | Mounting rail TH35, (EN 60715) |
| Height                                                         | 90 mm                          |
| Width                                                          | 70 mm                          |
| Depth                                                          | 80 mm                          |
| Environmental characteristics   Climatic                       |                                |
| Operating temperature min.                                     | 0 °C                           |
| Operating temperature max.                                     | 55 °C                          |
| Storage temperature min.                                       | -40 °C                         |
| Storage temperature max.                                       | 80 °C                          |
| Connection type 10                                             |                                |
| Family construction form                                       | Bridging Contact               |
| Gender                                                         | female                         |
| Color contact carrier                                          | black                          |
| No. of poles                                                   | 1                              |
| PIN 1                                                          | 48 V DC                        |
| Family construction form                                       | Bridging Contact               |
| Gender                                                         | female                         |
| Color contact carrier                                          | black                          |
| No. of poles                                                   | 1                              |
| PIN 1                                                          | 0 V                            |
| Family construction form                                       | Bridging Contact               |
| Gender                                                         | female                         |
| Color contact carrier                                          | black                          |
| No. of poles                                                   | 2                              |
| PIN 1                                                          | On                             |
| PIN 2                                                          | Off                            |
| Connection                                                     | Spring clamp terminals FK      |
| Family construction form                                       | terminal                       |
|                                                                |                                |

| stay | conn | ected |  |
|------|------|-------|--|
|      |      |       |  |

| Gender                   | female                    |
|--------------------------|---------------------------|
| Color contact carrier    | green                     |
| No. of poles             | 1                         |
| PIN 1                    | 48 V DC                   |
| Connection               | Spring clamp terminals FK |
| Family construction form | terminal                  |
| Gender                   | female                    |
| Color contact carrier    | green                     |
| No. of poles             | 1                         |
| PIN 1                    | 0 V                       |
| Connection               | Spring clamp terminals FK |
| Family construction form | terminal                  |
| Gender                   | female                    |
| Color contact carrier    | green                     |
| No. of poles             | 2                         |
| PIN 1                    | Out 1                     |
| PIN 2                    | Out 1                     |
| Connection               | Spring clamp terminals FK |
| Family construction form | terminal                  |
| Gender                   | female                    |
| Color contact carrier    | green                     |
| No. of poles             | 2                         |
| PIN 1                    | Out 2                     |
| PIN 2                    | Out 2                     |
| Connection               | Spring clamp terminals FK |
| Family construction form | terminal                  |
| Gender                   | female                    |
| Color contact carrier    | green                     |
| No. of poles             | 2                         |
| PIN 1                    | Out 3                     |
| PIN 2                    | Out 3                     |
| Connection               | Spring clamp terminals FK |
| Family construction form | terminal                  |
| Gender                   | female                    |
| Color contact carrier    | green                     |
| No. of poles             | 2                         |
| PIN 1                    | Out 4                     |
| PIN 2                    | Out 4                     |
| Connection               | Spring clamp terminals FK |
| Family construction form | terminal                  |
| Gender                   | female                    |
| Color contact carrier    | green                     |
| No. of poles             | 4                         |
| PIN 1                    | On                        |
| PIN 2                    | Off                       |
| PIN 3                    | 0.9                       |
| PIN 4                    |                           |