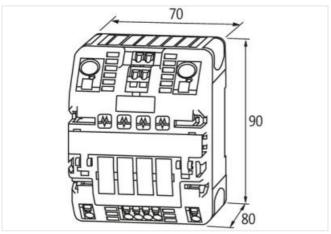

stay connected

| ECLASS-11.1                                                    | 27371802                       |
|----------------------------------------------------------------|--------------------------------|
| ECLASS-11.1                                                    | 27371802                       |
| ETIM-5.0                                                       | EC001440                       |
| customs tariff number                                          | 85363010                       |
| GTIN                                                           | 4048879405294                  |
| Packaging unit                                                 | 1                              |
| Electrical data   Input                                        |                                |
|                                                                | 40.17                          |
| Input voltage DC                                               | 48 V                           |
| Input voltage DC min.                                          | 36 V                           |
| Input voltage DC max.  ON input voltage control inputs min.    | 60 V<br>20 V                   |
| ON input voltage control inputs min.                           | 60 V                           |
| ON pulse length control inputs high min.                       | 20 ms                          |
| Total current bridge set max.                                  | 40 A                           |
|                                                                | 40 A                           |
| Electrical data   Output                                       |                                |
| Switch-on capacity per channel max.                            | 5 mF                           |
| Switching current max.                                         | 20 mA                          |
| Installation                                                   |                                |
| Connection cross-section inputs max.                           | 16 mm <sup>2</sup>             |
| Connection cross-section outputs max.                          | 1,5 mm²                        |
| Connection cross-section control inputs / control outputs max. | 2,5 mm <sup>2</sup>            |
| Mechanical data   Mounting data                                |                                |
| Mounting method                                                | geschnappt                     |
| Suitable for mounting type                                     | Mounting rail TH35, (EN 60715) |
| Height                                                         | 90 mm                          |
| Width                                                          | 70 mm                          |
| Depth                                                          | 80 mm                          |
| Environmental characteristics   Climatic                       |                                |
| Operating temperature min.                                     | 0 °C                           |
| Operating temperature max.                                     | 55 °C                          |
| Storage temperature min.                                       | -40 °C                         |
| Storage temperature max.                                       | 80 °C                          |
| Connection type 10                                             |                                |
| Family construction form                                       | Bridging Contact               |
| Gender                                                         | female                         |
| Color contact carrier                                          | black                          |
| No. of poles                                                   | 1                              |
| PIN 1                                                          | 48 V DC                        |
| Family construction form                                       | Bridging Contact               |
| Gender                                                         | female                         |
| Color contact carrier                                          | black                          |
| No. of poles                                                   | 1                              |
| PIN 1                                                          | 0 V                            |
| Family construction form                                       | Bridging Contact               |
| Gender                                                         | female                         |
| Color contact carrier                                          | black                          |
| No. of poles                                                   | 2                              |
| PIN 1                                                          | On                             |
| PIN 2                                                          | Off                            |
| Connection                                                     | Spring clamp terminals FK      |
| Family construction form                                       | terminal                       |
|                                                                |                                |