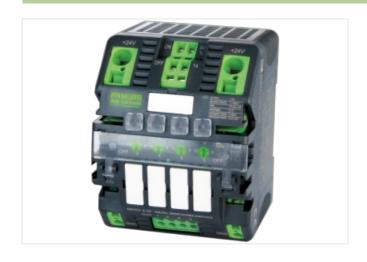

## MICO+ 48V DC 4.4 electronic circuit protection, 4-CANALS

IN: 48 V DC OUT: 48 V DC / 1-2-3-4 A

MICO+ 48 V DC 4.4 4 channels Current adjustment 1, 2, 3, 4 A

## Illustration

Product may differ from Image

| Commercial data |          |  |
|-----------------|----------|--|
| ECLASS-6.0      | 27141901 |  |
| ECLASS-6.1      | 27371802 |  |
| ECLASS-7.0      | 27371802 |  |
| ECLASS-8.0      | 27371802 |  |
| ECLASS-9.0      | 27371802 |  |
| ECLASS-10.1     | 27371802 |  |