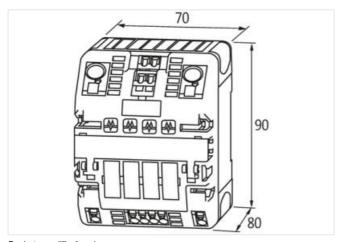

stay connected

| ECLASS-11.1                                                    | 27371802                       |
|----------------------------------------------------------------|--------------------------------|
| ECLASS-11.1<br>ECLASS-12.0                                     | 27371802                       |
| ETIM-5.0                                                       | EC001440                       |
| customs tariff number                                          | 85363010                       |
| GTIN                                                           | 4048879402927                  |
| Packaging unit                                                 | 1                              |
| Electrical data   Input                                        |                                |
|                                                                | 48 V                           |
| Input voltage DC                                               | 36 V                           |
| Input voltage DC min. Input voltage DC max.                    | 60 V                           |
| ON input voltage control inputs min.                           | 20 V                           |
| ON input voltage control inputs max.                           | 60 V                           |
| ON pulse length control inputs high min.                       | 20 ms                          |
| Total current bridge set max.                                  | 40 A                           |
| Electrical data   Output                                       |                                |
|                                                                |                                |
| Switch-on capacity per channel max.                            | 5 mF                           |
| Switching current max.                                         | 20 mA                          |
| Installation                                                   |                                |
| Connection cross-section inputs max.                           | 16 mm <sup>2</sup>             |
| Connection cross-section outputs max.                          | 1,5 mm <sup>2</sup>            |
| Connection cross-section control inputs / control outputs max. | 2,5 mm <sup>2</sup>            |
| Mechanical data   Mounting data                                |                                |
| Mounting method                                                | geschnappt                     |
| Suitable for mounting type                                     | Mounting rail TH35, (EN 60715) |
| Height                                                         | 90 mm                          |
| Width                                                          | 70 mm                          |
| Depth                                                          | 80 mm                          |
| Environmental characteristics   Climatic                       |                                |
| Operating temperature min.                                     | O°C                            |
| Operating temperature max.                                     | 55 °C                          |
| Storage temperature min.                                       | -40 °C                         |
| Storage temperature max.                                       | 80 °C                          |
| Connection type 10                                             |                                |
| Family construction form                                       | Bridging Contact               |
| Gender                                                         | female                         |
| Color contact carrier                                          | black                          |
| No. of poles                                                   | 1                              |
| PIN 1                                                          | 48 V DC                        |
| Family construction form                                       | Bridging Contact               |
| Gender                                                         | female                         |
| Color contact carrier                                          | black                          |
| No. of poles                                                   | 1                              |
| PIN 1                                                          | 0 V                            |
| Family construction form                                       | Bridging Contact               |
| Gender                                                         | female                         |
| Color contact carrier                                          | black                          |
|                                                                |                                |
| No. of poles                                                   | 2                              |
| No. of poles PIN 1                                             | 2<br>On                        |
|                                                                |                                |
| PIN 1                                                          | On                             |