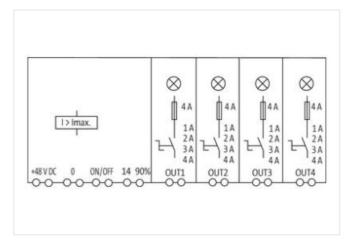

## MICO+ 48V DC 4.4 electronic circuit protection, 4-CANALS

IN: 48 V DC OUT: 48 V DC / 1-2-3-4 A

MICO+ 48 V DC 4.4 4 channels Current adjustment 1, 2, 3, 4 A

stay connected

| ECLASS-11.1                                                    | 27371802                       |
|----------------------------------------------------------------|--------------------------------|
| ECLASS-11.1<br>ECLASS-12.0                                     | 27371802                       |
| ETIM-5.0                                                       | EC001440                       |
| customs tariff number                                          | 85363010                       |
| GTIN                                                           | 4048879402927                  |
| Packaging unit                                                 | 1                              |
| Electrical data   Input                                        |                                |
|                                                                | 48 V                           |
| Input voltage DC                                               | 36 V                           |
| Input voltage DC min. Input voltage DC max.                    | 60 V                           |
| ON input voltage control inputs min.                           | 20 V                           |
| ON input voltage control inputs max.                           | 60 V                           |
| ON pulse length control inputs high min.                       | 20 ms                          |
| Total current bridge set max.                                  | 40 A                           |
| Electrical data   Output                                       |                                |
|                                                                |                                |
| Switch-on capacity per channel max.                            | 5 mF                           |
| Switching current max.                                         | 20 mA                          |
| Installation                                                   |                                |
| Connection cross-section inputs max.                           | 16 mm <sup>2</sup>             |
| Connection cross-section outputs max.                          | 1,5 mm <sup>2</sup>            |
| Connection cross-section control inputs / control outputs max. | 2,5 mm <sup>2</sup>            |
| Mechanical data   Mounting data                                |                                |
| Mounting method                                                | geschnappt                     |
| Suitable for mounting type                                     | Mounting rail TH35, (EN 60715) |
| Height                                                         | 90 mm                          |
| Width                                                          | 70 mm                          |
| Depth                                                          | 80 mm                          |
| Environmental characteristics   Climatic                       |                                |
| Operating temperature min.                                     | O°C                            |
| Operating temperature max.                                     | 55 °C                          |
| Storage temperature min.                                       | -40 °C                         |
| Storage temperature max.                                       | 80 °C                          |
| Connection type 10                                             |                                |
| Family construction form                                       | Bridging Contact               |
| Gender                                                         | female                         |
| Color contact carrier                                          | black                          |
| No. of poles                                                   | 1                              |
| PIN 1                                                          | 48 V DC                        |
| Family construction form                                       | Bridging Contact               |
| Gender                                                         | female                         |
| Color contact carrier                                          | black                          |
| No. of poles                                                   | 1                              |
| PIN 1                                                          | 0 V                            |
| Family construction form                                       | Bridging Contact               |
| Gender                                                         | female                         |
| Color contact carrier                                          | black                          |
|                                                                |                                |
| No. of poles                                                   | 2                              |
| No. of poles PIN 1                                             | 2<br>On                        |
|                                                                |                                |
| PIN 1                                                          | On                             |

| Gender                   | female                    |
|--------------------------|---------------------------|
| Color contact carrier    | green                     |
| No. of poles             | 1                         |
| PIN 1                    | 0 V                       |
| Connection               | Spring clamp terminals FK |
| Family construction form | terminal                  |
| Gender                   | female                    |
| Color contact carrier    | green                     |
| No. of poles             | 1                         |
| PIN 1                    | 48 V DC                   |
| Connection               | Spring clamp terminals FK |
| Family construction form | terminal                  |
| Gender                   | female                    |
| Color contact carrier    | green                     |
| No. of poles             | 2                         |
| PIN 1                    | Out 1                     |
| PIN 2                    | Out 1                     |
| Connection               | Spring clamp terminals FK |
| Family construction form | terminal                  |
| Gender                   | female                    |
| Color contact carrier    | green                     |
| No. of poles             | 2                         |
| PIN 1                    | Out 2                     |
| PIN 2                    | Out 2                     |
| Connection               | Spring clamp terminals FK |
| Family construction form | terminal                  |
| Gender                   | female                    |
| Color contact carrier    | green                     |
| No. of poles             | 2                         |
| PIN 1                    | Out 3                     |
| PIN 2                    | Out 3                     |
| Connection               | Spring clamp terminals FK |
| Family construction form | terminal                  |
| Gender                   | female                    |
| Color contact carrier    | green                     |
| No. of poles             | 2                         |
| PIN 1                    | Out 4                     |
| PIN 2                    | Out 4                     |
| Connection               | Spring clamp terminals FK |
| Family construction form | terminal                  |
| Gender                   | female                    |
| Color contact carrier    | green                     |
| No. of poles             | 4                         |
| PIN 1                    | On                        |
| PIN 2                    | Off                       |
| PIN 3                    | 14                        |
| PIN 4                    | 0.9                       |