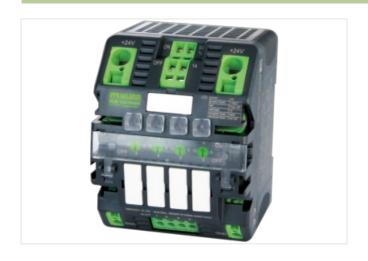

## MICO+ 4.10 electronic circuit protection, 4 CHANNELS

IN: 24 V DC OUT: 24 V DC / 4-6-8-10 A

MICO+ 4.10 4 channels Current adjustment 4, 6, 8, 10 A

## Illustration

Product may differ from Image

| Commercial data |          |  |
|-----------------|----------|--|
| ECLASS-6.0      | 27371802 |  |
| ECLASS-6.1      | 27371802 |  |
| ECLASS-7.0      | 27371802 |  |
| ECLASS-8.0      | 27371802 |  |
| ECLASS-9.0      | 27371802 |  |
| ECLASS-10.1     | 27371802 |  |
| -               |          |  |