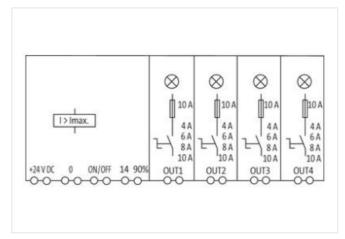

## MICO+ 4.10 electronic circuit protection, 4 CHANNELS

IN: 24 V DC OUT: 24 V DC / 4-6-8-10 A

MICO+ 4.10 4 channels Current adjustment 4, 6, 8, 10 A

stay connected

| ECLASS-11.1                               | 27371802                       |
|-------------------------------------------|--------------------------------|
| ECLASS-11.1  ECLASS-12.0                  | 27371802                       |
| ETIM-5.0                                  | EC001440                       |
| customs tariff number                     | 85363010                       |
| GTIN                                      | 4048879328944                  |
| Packaging unit                            | 1                              |
| Electrical data   Input                   | ·                              |
|                                           |                                |
| Input voltage DC                          | 24 V                           |
| Input voltage DC min.                     | 18 V                           |
| Input voltage DC max.                     | 30 V                           |
| ON input voltage control inputs min.      | 10 V                           |
| ON input voltage control inputs max.      | 30 V                           |
| ON pulse length control inputs high min.  | 20 ms                          |
| Total current bridge set max.             | 40 A                           |
| Electrical data   Output                  |                                |
| Switch-on capacity per channel max.       | 20 mF                          |
| Switching current max.                    | 20 mA                          |
| Installation                              |                                |
| Connection cross-section inputs max.      | 16 mm²                         |
| Connection cross-section outputs max.     | 1,5 mm <sup>2</sup>            |
| Connection cross-section control inputs / | 2.5 mm²                        |
| control outputs max.                      | 2,9 11111                      |
| Mechanical data   Mounting data           |                                |
| Mounting method                           | geschnappt                     |
| Suitable for mounting type                | Mounting rail TH35, (EN 60715) |
| Height                                    | 90 mm                          |
| Width                                     | 70 mm                          |
| Depth                                     | 80 mm                          |
| Environmental characteristics   Climatic  |                                |
| Operating temperature min.                | 0 °C                           |
| Operating temperature max.                | 55 °C                          |
| Storage temperature min.                  | -40 °C                         |
| Storage temperature max.                  | 80 °C                          |
| Connection type 10                        |                                |
| Family construction form                  | Bridging Contact               |
| Gender                                    | female                         |
| Color contact carrier                     | black                          |
| No. of poles                              | 1                              |
| PIN 1                                     | 24 V DC                        |
| Family construction form                  | Bridging Contact               |
| Gender                                    | female                         |
| Color contact carrier                     | black                          |
| No. of poles                              | 1                              |
| PIN 1                                     | 0 V                            |
| Family construction form                  | Bridging Contact               |
| Gender                                    | female                         |
| Color contact carrier                     | black                          |
| No. of poles                              | 2                              |
| PIN 1                                     | On                             |
| PIN 2                                     | Off                            |
| Connection                                | Spring clamp terminals FK      |
| Family construction form                  | terminal                       |
|                                           |                                |