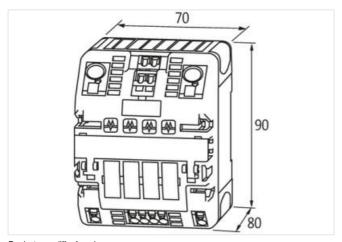

stay connected

| ECLASS-11.1                               | 27371802                       |
|-------------------------------------------|--------------------------------|
| ECLASS-11.1  ECLASS-12.0                  | 27371802                       |
| ETIM-5.0                                  | EC001440                       |
| customs tariff number                     | 85363010                       |
| GTIN                                      | 4048879328944                  |
| Packaging unit                            | 1                              |
| Electrical data   Input                   | ·                              |
|                                           |                                |
| Input voltage DC                          | 24 V                           |
| Input voltage DC min.                     | 18 V                           |
| Input voltage DC max.                     | 30 V                           |
| ON input voltage control inputs min.      | 10 V                           |
| ON input voltage control inputs max.      | 30 V                           |
| ON pulse length control inputs high min.  | 20 ms                          |
| Total current bridge set max.             | 40 A                           |
| Electrical data   Output                  |                                |
| Switch-on capacity per channel max.       | 20 mF                          |
| Switching current max.                    | 20 mA                          |
| Installation                              |                                |
| Connection cross-section inputs max.      | 16 mm²                         |
| Connection cross-section outputs max.     | 1,5 mm <sup>2</sup>            |
| Connection cross-section control inputs / | 2.5 mm²                        |
| control outputs max.                      | 2,9 11111                      |
| Mechanical data   Mounting data           |                                |
| Mounting method                           | geschnappt                     |
| Suitable for mounting type                | Mounting rail TH35, (EN 60715) |
| Height                                    | 90 mm                          |
| Width                                     | 70 mm                          |
| Depth                                     | 80 mm                          |
| Environmental characteristics   Climatic  |                                |
| Operating temperature min.                | 0 °C                           |
| Operating temperature max.                | 55 °C                          |
| Storage temperature min.                  | -40 °C                         |
| Storage temperature max.                  | 80 °C                          |
| Connection type 10                        |                                |
| Family construction form                  | Bridging Contact               |
| Gender                                    | female                         |
| Color contact carrier                     | black                          |
| No. of poles                              | 1                              |
| PIN 1                                     | 24 V DC                        |
| Family construction form                  | Bridging Contact               |
| Gender                                    | female                         |
| Color contact carrier                     | black                          |
| No. of poles                              | 1                              |
| PIN 1                                     | 0 V                            |
| Family construction form                  | Bridging Contact               |
| Gender                                    | female                         |
| Color contact carrier                     | black                          |
| No. of poles                              | 2                              |
| PIN 1                                     | On                             |
| PIN 2                                     | Off                            |
| Connection                                | Spring clamp terminals FK      |
| Family construction form                  | terminal                       |
|                                           |                                |