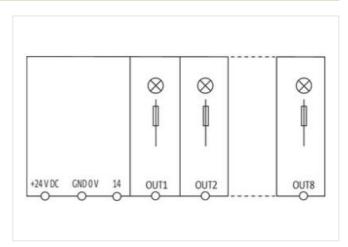

stay connected

| FOLACO 44.4                                                    | 07440404                       |
|----------------------------------------------------------------|--------------------------------|
| ECLASS-11.1                                                    | 27142121                       |
| ECLASS-12.0<br>ETIM-5.0                                        | 27142121<br>EC001440           |
| customs tariff number                                          | 85363030                       |
| GTIN                                                           | 4048879335263                  |
| Packaging unit                                                 | 1                              |
|                                                                | '                              |
| Electrical data   Supply                                       |                                |
| Operating voltage DC                                           | 24 V                           |
| Operating voltage DC min.                                      | 18 V                           |
| Operating voltage DC max.                                      | 30 V                           |
| Operating current max.                                         | 6 A                            |
| Total current max.                                             | 40 A                           |
| Electrical data   Output                                       |                                |
| Switching current max.                                         | 20 mA                          |
| Installation                                                   |                                |
| Connection cross-section inputs max.                           | 16 mm²                         |
| Connection cross-section outputs min.                          | 0,5 mm²                        |
| Connection cross-section outputs max.                          | 4 mm²                          |
| Connection cross-section control inputs / control outputs max. | 2,5 mm <sup>2</sup>            |
| Mechanical data   Mounting data                                |                                |
| Mounting method                                                | geschnappt                     |
| Suitable for mounting type                                     | Mounting rail TH35, (EN 60715) |
| Height                                                         | 90 mm                          |
| Width                                                          | 70 mm                          |
| Depth                                                          | 80 mm                          |
| Environmental characteristics   Climatic                       |                                |
| Operating temperature min.                                     | -25 °C                         |
| Operating temperature max.                                     | 55 °C                          |
| Derating from                                                  | 40 °C                          |
| Connection type 5                                              |                                |
| Connection                                                     | Spring clamp terminals FK      |
| Family construction form                                       | terminal                       |
| Gender                                                         | female                         |
| Color contact carrier                                          | green                          |
| No. of poles                                                   | 1                              |
| PIN 1                                                          | 24 V DC                        |
| Connection                                                     | Spring clamp terminals FK      |
| Family construction form                                       | terminal                       |
| Gender                                                         | female                         |
| Color contact carrier                                          | green                          |
| No. of poles                                                   | 1                              |
| PIN 1                                                          | 0 V                            |
| Connection                                                     | Spring clamp terminals FK      |
| Family construction form                                       | terminal                       |
| Gender                                                         | female                         |
| Color contact carrier                                          | green                          |
| No. of poles                                                   | 2                              |
| PIN 1                                                          | n.c.                           |
| PIN 2                                                          | 14                             |
| Connection                                                     | Spring clamp terminals FK      |
| Family construction form                                       | terminal                       |
|                                                                |                                |

| Gender                   | female                    |
|--------------------------|---------------------------|
| Color contact carrier    | green                     |
| No. of poles             | 4                         |
| PIN 1                    | Out 1                     |
| PIN 2                    | Out 2                     |
| PIN 3                    | Out 3                     |
| PIN 4                    | Out 4                     |
| Connection               | Spring clamp terminals FK |
| Family construction form | terminal                  |
| Gender                   | female                    |
| Color contact carrier    | green                     |
| No. of poles             | 4                         |
| PIN 1                    | Out 5                     |
| PIN 2                    | Out 6                     |
| PIN 3                    | Out 7                     |
| PIN 4                    | Out 8                     |