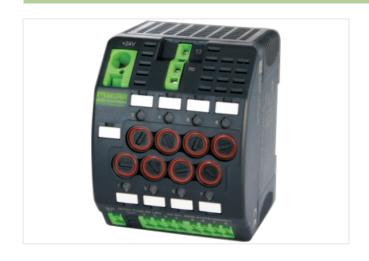

## MICO FUSE 24 LED FUSE HOLDER 5X20MM 8 CHANNELS

IN: 24 V DC OUT: 24 V / 6 A

MICO FUSE 24 LED 8 channels

Total current: max. 40 A

## Illustration

Product may differ from Image

| 27371802 |                                              |
|----------|----------------------------------------------|
| 27142107 |                                              |
| 27142121 |                                              |
| 27142121 |                                              |
| 27142121 |                                              |
| 27142121 |                                              |
|          | 27142107<br>27142121<br>27142121<br>27142121 |