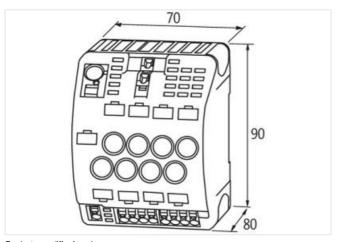

stay connected

| FOLACO 44.4                                                    | 07440404                       |
|----------------------------------------------------------------|--------------------------------|
| ECLASS-11.1                                                    | 27142121                       |
| ECLASS-12.0<br>ETIM-5.0                                        | 27142121<br>EC001440           |
| customs tariff number                                          | 85363030                       |
| GTIN                                                           | 4048879335263                  |
| Packaging unit                                                 | 1                              |
|                                                                | '                              |
| Electrical data   Supply                                       |                                |
| Operating voltage DC                                           | 24 V                           |
| Operating voltage DC min.                                      | 18 V                           |
| Operating voltage DC max.                                      | 30 V                           |
| Operating current max.                                         | 6 A                            |
| Total current max.                                             | 40 A                           |
| Electrical data   Output                                       |                                |
| Switching current max.                                         | 20 mA                          |
| Installation                                                   |                                |
| Connection cross-section inputs max.                           | 16 mm²                         |
| Connection cross-section outputs min.                          | 0,5 mm²                        |
| Connection cross-section outputs max.                          | 4 mm²                          |
| Connection cross-section control inputs / control outputs max. | 2,5 mm <sup>2</sup>            |
| Mechanical data   Mounting data                                |                                |
| Mounting method                                                | geschnappt                     |
| Suitable for mounting type                                     | Mounting rail TH35, (EN 60715) |
| Height                                                         | 90 mm                          |
| Width                                                          | 70 mm                          |
| Depth                                                          | 80 mm                          |
| Environmental characteristics   Climatic                       |                                |
| Operating temperature min.                                     | -25 °C                         |
| Operating temperature max.                                     | 55 °C                          |
| Derating from                                                  | 40 °C                          |
| Connection type 5                                              |                                |
| Connection                                                     | Spring clamp terminals FK      |
| Family construction form                                       | terminal                       |
| Gender                                                         | female                         |
| Color contact carrier                                          | green                          |
| No. of poles                                                   | 1                              |
| PIN 1                                                          | 24 V DC                        |
| Connection                                                     | Spring clamp terminals FK      |
| Family construction form                                       | terminal                       |
| Gender                                                         | female                         |
| Color contact carrier                                          | green                          |
| No. of poles                                                   | 1                              |
| PIN 1                                                          | 0 V                            |
| Connection                                                     | Spring clamp terminals FK      |
| Family construction form                                       | terminal                       |
| Gender                                                         | female                         |
| Color contact carrier                                          | green                          |
| No. of poles                                                   | 2                              |
| PIN 1                                                          | n.c.                           |
| PIN 2                                                          | 14                             |
| Connection                                                     | Spring clamp terminals FK      |
| Family construction form                                       | terminal                       |
|                                                                |                                |