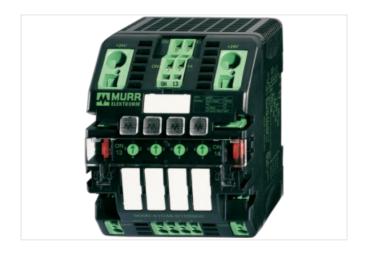

## MICO electronic circuit protection, 4 CHANNELS

IN: 24 V DC OUT: 24 V DC / 4-6-8-10 A

MICO 4.10 4 channels Current adjustment 4, 6, 8, 10 A

## Illustration

Product may differ from Image

| Commercial data |          |  |
|-----------------|----------|--|
| ECLASS-6.0      | 27371802 |  |
| ECLASS-6.1      | 27371802 |  |
| ECLASS-7.0      | 27371802 |  |
| ECLASS-8.0      | 27371802 |  |
| ECLASS-9.0      | 27371802 |  |
| ECLASS-10.1     | 27371802 |  |