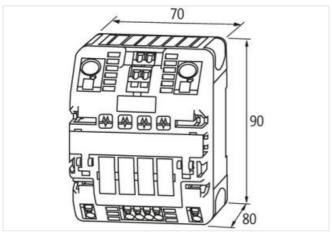

| ECLASS-11.1                                                    | 27371802                       |
|----------------------------------------------------------------|--------------------------------|
| ECLASS-12.0                                                    | 27371802                       |
| ETIM-5.0                                                       | EC001440                       |
| customs tariff number                                          | 85363010                       |
| GTIN                                                           | 4048879000062                  |
| Packaging unit                                                 | 1                              |
| Electrical data   Input                                        |                                |
| Input voltage DC                                               | 24 V                           |
| Input voltage DC min.                                          | 18 V                           |
| Input voltage DC max.                                          | 30 V                           |
| ON input voltage control inputs min.                           | 10 V                           |
| ON input voltage control inputs max.                           | 30 V                           |
| ON pulse length control inputs high min.                       | 20 ms                          |
| Total current bridge set max.                                  | 40 A                           |
| Electrical data   Output                                       |                                |
|                                                                | 20 mF                          |
| Switch-on capacity per channel max.                            |                                |
| Switching voltage AC max. Switching voltage DC max.            | 30 V<br>30 V                   |
| Switching current max.                                         | 100 mA                         |
|                                                                | TOO HIM                        |
| Installation                                                   |                                |
| Connection cross-section inputs max.                           | 16 mm <sup>2</sup>             |
| Connection cross-section outputs max.                          | 4 mm <sup>2</sup>              |
| Connection cross-section control inputs / control outputs max. | 2,5 mm <sup>2</sup>            |
| Mechanical data   Mounting data                                |                                |
| Mounting method                                                | geschnappt                     |
| Suitable for mounting type                                     | Mounting rail TH35, (EN 60715) |
| Height                                                         | 90 mm                          |
| Width                                                          | 70 mm                          |
| Depth                                                          | 80 mm                          |
| Environmental characteristics   Climatic                       |                                |
| Operating temperature min.                                     | 0 °C                           |
| Operating temperature max.                                     | 55 °C                          |
| Storage temperature min.                                       | -40 °C                         |
| Storage temperature max.                                       | 80 °C                          |
| Connection type 11                                             |                                |
| Family construction form                                       | Bridging Contact               |
| Gender                                                         | female                         |
| Color contact carrier                                          | black                          |
| No. of poles                                                   | 1                              |
| PIN 1                                                          | 24 V DC                        |
| Family construction form                                       | Bridging Contact               |
| Gender                                                         | female                         |
| Color contact carrier                                          | black                          |
| No. of poles                                                   | 1                              |
| PIN 1                                                          | 0 V                            |
| Family construction form                                       | Bridging Contact               |
| Gender                                                         | female                         |
| Color contact carrier                                          | black                          |
| No. of poles                                                   | 2                              |
| PIN 1                                                          | On                             |
| PIN 2                                                          | 13                             |
|                                                                |                                |