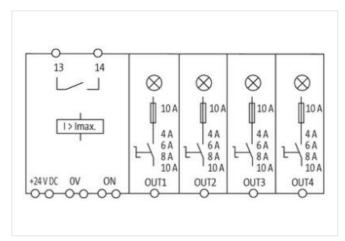

| ECLASS-11.1                                                    | 27371802                       |
|----------------------------------------------------------------|--------------------------------|
| ECLASS-12.0                                                    | 27371802                       |
| ETIM-5.0                                                       | EC001440                       |
| customs tariff number                                          | 85363010                       |
| GTIN                                                           | 4048879000062                  |
| Packaging unit                                                 | 1                              |
| Electrical data   Input                                        |                                |
| Input voltage DC                                               | 24 V                           |
| Input voltage DC min.                                          | 18 V                           |
| Input voltage DC max.                                          | 30 V                           |
| ON input voltage control inputs min.                           | 10 V                           |
| ON input voltage control inputs max.                           | 30 V                           |
| ON pulse length control inputs high min.                       | 20 ms                          |
| Total current bridge set max.                                  | 40 A                           |
| Electrical data   Output                                       |                                |
|                                                                | 20 mF                          |
| Switch-on capacity per channel max.                            |                                |
| Switching voltage AC max. Switching voltage DC max.            | 30 V<br>30 V                   |
| Switching current max.                                         | 100 mA                         |
|                                                                | TOO HIM                        |
| Installation                                                   |                                |
| Connection cross-section inputs max.                           | 16 mm <sup>2</sup>             |
| Connection cross-section outputs max.                          | 4 mm <sup>2</sup>              |
| Connection cross-section control inputs / control outputs max. | 2,5 mm <sup>2</sup>            |
| Mechanical data   Mounting data                                |                                |
| Mounting method                                                | geschnappt                     |
| Suitable for mounting type                                     | Mounting rail TH35, (EN 60715) |
| Height                                                         | 90 mm                          |
| Width                                                          | 70 mm                          |
| Depth                                                          | 80 mm                          |
| Environmental characteristics   Climatic                       |                                |
| Operating temperature min.                                     | 0 °C                           |
| Operating temperature max.                                     | 55 °C                          |
| Storage temperature min.                                       | -40 °C                         |
| Storage temperature max.                                       | 80 °C                          |
| Connection type 11                                             |                                |
| Family construction form                                       | Bridging Contact               |
| Gender                                                         | female                         |
| Color contact carrier                                          | black                          |
| No. of poles                                                   | 1                              |
| PIN 1                                                          | 24 V DC                        |
| Family construction form                                       | Bridging Contact               |
| Gender                                                         | female                         |
| Color contact carrier                                          | black                          |
| No. of poles                                                   | 1                              |
| PIN 1                                                          | 0 V                            |
| Family construction form                                       | Bridging Contact               |
| Gender                                                         | female                         |
| Color contact carrier                                          | black                          |
| No. of poles                                                   | 2                              |
| PIN 1                                                          | On                             |
| PIN 2                                                          | 13                             |
|                                                                |                                |

stay connected

| Family assessmentian forms       | Dridging Contact          |  |
|----------------------------------|---------------------------|--|
| Family construction form  Gender | Bridging Contact          |  |
|                                  | female                    |  |
| Color contact carrier            | black                     |  |
| No. of poles                     | 2                         |  |
| PIN 1                            | On                        |  |
| PIN 2                            | 14                        |  |
| Connection                       | Spring clamp terminals FK |  |
| Family construction form         | terminal                  |  |
| Gender                           | female                    |  |
| Color contact carrier            | green                     |  |
| No. of poles                     | 1                         |  |
| PIN 1                            | 24 V DC                   |  |
| Connection                       | Spring clamp terminals FK |  |
| Family construction form         | terminal                  |  |
| Gender                           | female                    |  |
| Color contact carrier            | green                     |  |
| No. of poles                     | 1                         |  |
| PIN 1                            | 0 V                       |  |
| Connection                       | Spring clamp terminals FK |  |
| Family construction form         | terminal                  |  |
| Gender                           | female                    |  |
| Color contact carrier            | green                     |  |
| No. of poles                     | 2                         |  |
| PIN 1                            | Out 1                     |  |
| PIN 2                            | Out 1                     |  |
| Connection                       | Spring clamp terminals FK |  |
| Family construction form         | terminal                  |  |
| Gender                           | female                    |  |
| Color contact carrier            | green                     |  |
| No. of poles                     | 2                         |  |
| PIN 1                            | Out 2                     |  |
| PIN 2                            | Out 2                     |  |
| Connection                       | Spring clamp terminals FK |  |
| Family construction form         | terminal                  |  |
| Gender                           | female                    |  |
| Color contact carrier            | green                     |  |
| No. of poles                     | 2                         |  |
| PIN 1                            | Out 3                     |  |
| PIN 2                            | Out 3                     |  |
| Connection                       | Spring clamp terminals FK |  |
| Family construction form         | terminal                  |  |
| Gender                           | female                    |  |
| Color contact carrier            | green                     |  |
| No. of poles                     | 2                         |  |
| PIN 1                            | Out 4                     |  |
| PIN 2                            | Out 4                     |  |
| Connection                       | Spring clamp terminals FK |  |
| Family construction form         | terminal                  |  |
| Gender                           | female                    |  |
| Color contact carrier            | green                     |  |
| No. of poles                     | 4                         |  |
| PIN 1                            | On                        |  |
| PIN 2                            | On                        |  |
| PIN 3                            | 13                        |  |
| 1 II V U                         | 2                         |  |