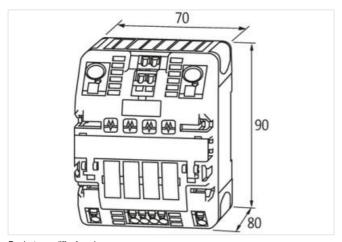

stay connected

| ECLASS-11.1                                                           | 27371802                       |
|-----------------------------------------------------------------------|--------------------------------|
| ECLASS-12.0                                                           | 27371802                       |
| ETIM-5.0                                                              | EC001440                       |
| customs tariff number                                                 | 85363010                       |
| GTIN                                                                  | 4048879000055                  |
| Packaging unit                                                        | 1                              |
|                                                                       | '                              |
| Electrical data   Input                                               |                                |
| Input voltage DC                                                      | 24 V                           |
| Input voltage DC min.                                                 | 18 V                           |
| Input voltage DC max.                                                 | 30 V                           |
| ON input voltage control inputs min.                                  | 10 V                           |
| ON input voltage control inputs max.                                  | 30 V                           |
| ON pulse length control inputs high min.                              | 20 ms                          |
| Total current bridge set max.                                         | 40 A                           |
| Electrical data   Output                                              |                                |
| Switch-on capacity per channel max.                                   | 20 mF                          |
| Switching voltage AC max.                                             | 30 V                           |
| Switching voltage DC max.                                             | 30 V                           |
| Switching current max.                                                | 100 mA                         |
| Installation                                                          |                                |
| Connection cross-section inputs max.                                  | 16 mm²                         |
| Connection cross-section outputs max.                                 | 4 mm <sup>2</sup>              |
| Connection cross-section control inputs / control outputs max.        | 2,5 mm²                        |
| Mechanical data   Mounting data                                       |                                |
| Mounting method                                                       | geschnappt                     |
| Suitable for mounting type                                            | Mounting rail TH35, (EN 60715) |
| Height                                                                | 90 mm                          |
| Width                                                                 | 70 mm                          |
| Depth                                                                 | 80 mm                          |
| Environmental characteristics   Climatic                              |                                |
| Operating temperature min.                                            | 0 °C                           |
| Operating temperature max.                                            | 55 °C                          |
|                                                                       |                                |
| Storage temperature min. Storage temperature max.                     | -40 °C<br>80 °C                |
| Connection type 11                                                    | 00 0                           |
|                                                                       |                                |
| Family construction form                                              | Bridging Contact               |
| Gender                                                                | female                         |
| Color contact carrier                                                 | black                          |
| No. of poles                                                          | 1                              |
| PIN 1                                                                 | 24 V DC                        |
| Family construction form                                              | Bridging Contact               |
| Gender                                                                | female                         |
| Color contact carrier                                                 | black                          |
| No. of poles                                                          | 1                              |
|                                                                       | 0 V                            |
| PIN 1                                                                 |                                |
| Family construction form                                              | Bridging Contact               |
| Family construction form Gender                                       | female                         |
| Family construction form Gender Color contact carrier                 | female black                   |
| Family construction form  Gender  Color contact carrier  No. of poles | female black 2                 |
| Family construction form Gender Color contact carrier                 | female black                   |