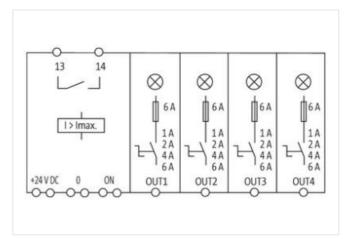

stay connected

| ECLASS-11.1                                                           | 27371802                       |
|-----------------------------------------------------------------------|--------------------------------|
| ECLASS-12.0                                                           | 27371802                       |
| ETIM-5.0                                                              | EC001440                       |
| customs tariff number                                                 | 85363010                       |
| GTIN                                                                  | 4048879000055                  |
| Packaging unit                                                        | 1                              |
|                                                                       | '                              |
| Electrical data   Input                                               |                                |
| Input voltage DC                                                      | 24 V                           |
| Input voltage DC min.                                                 | 18 V                           |
| Input voltage DC max.                                                 | 30 V                           |
| ON input voltage control inputs min.                                  | 10 V                           |
| ON input voltage control inputs max.                                  | 30 V                           |
| ON pulse length control inputs high min.                              | 20 ms                          |
| Total current bridge set max.                                         | 40 A                           |
| Electrical data   Output                                              |                                |
| Switch-on capacity per channel max.                                   | 20 mF                          |
| Switching voltage AC max.                                             | 30 V                           |
| Switching voltage DC max.                                             | 30 V                           |
| Switching current max.                                                | 100 mA                         |
| Installation                                                          |                                |
| Connection cross-section inputs max.                                  | 16 mm²                         |
| Connection cross-section outputs max.                                 | 4 mm <sup>2</sup>              |
| Connection cross-section control inputs / control outputs max.        | 2,5 mm²                        |
| Mechanical data   Mounting data                                       |                                |
| Mounting method                                                       | geschnappt                     |
| Suitable for mounting type                                            | Mounting rail TH35, (EN 60715) |
| Height                                                                | 90 mm                          |
| Width                                                                 | 70 mm                          |
| Depth                                                                 | 80 mm                          |
| Environmental characteristics   Climatic                              |                                |
| Operating temperature min.                                            | 0 °C                           |
| Operating temperature max.                                            | 55 °C                          |
|                                                                       |                                |
| Storage temperature min. Storage temperature max.                     | -40 °C<br>80 °C                |
| Connection type 11                                                    | 00 0                           |
|                                                                       |                                |
| Family construction form                                              | Bridging Contact               |
| Gender                                                                | female                         |
| Color contact carrier                                                 | black                          |
| No. of poles                                                          | 1                              |
| PIN 1                                                                 | 24 V DC                        |
| Family construction form                                              | Bridging Contact               |
| Gender                                                                | female                         |
| Color contact carrier                                                 | black                          |
| No. of poles                                                          | 1                              |
|                                                                       | 0 V                            |
| PIN 1                                                                 |                                |
| Family construction form                                              | Bridging Contact               |
| Family construction form Gender                                       | female                         |
| Family construction form Gender Color contact carrier                 | female black                   |
| Family construction form  Gender  Color contact carrier  No. of poles | female black 2                 |
| Family construction form Gender Color contact carrier                 | female black                   |

stay connected

| For the construction from | Pidriu Outur              |
|---------------------------|---------------------------|
| Family construction form  | Bridging Contact          |
| Gender                    | female                    |
| Color contact carrier     | black                     |
| No. of poles              | 2                         |
| PIN 1                     | On                        |
| PIN 2                     | 14                        |
| Connection                | Spring clamp terminals FK |
| Family construction form  | terminal                  |
| Gender                    | female                    |
| Color contact carrier     | green                     |
| No. of poles              | 1                         |
| PIN 1                     | 24 V DC                   |
| Connection                | Spring clamp terminals FK |
| Family construction form  | terminal                  |
| Gender                    | female                    |
| Color contact carrier     | green                     |
| No. of poles              | 1                         |
| PIN 1                     | 0 V                       |
| Connection                | Spring clamp terminals FK |
| Family construction form  | terminal                  |
| Gender                    | female                    |
| Color contact carrier     | green                     |
| No. of poles              | 2                         |
| PIN 1                     | Out 1                     |
| PIN 2                     | Out 1                     |
| Connection                | Spring clamp terminals FK |
| Family construction form  | terminal                  |
| Gender                    | female                    |
| Color contact carrier     | green                     |
| No. of poles              | 2                         |
| PIN 1                     | Out 2                     |
| PIN 2                     | Out 2                     |
| Connection                | Spring clamp terminals FK |
| Family construction form  | terminal                  |
| Gender                    | female                    |
| Color contact carrier     | green                     |
| No. of poles              | 2                         |
| PIN 1                     | Out 3                     |
| PIN 2                     | Out 3                     |
| Connection                | Spring clamp terminals FK |
| Family construction form  | terminal                  |
| Gender                    | female                    |
| Color contact carrier     | green                     |
| No. of poles              | 2                         |
| PIN 1                     | Out 4                     |
| PIN 2                     | Out 4                     |
| Connection                | Spring clamp terminals FK |
| Family construction form  | terminal                  |
| Gender                    | female                    |
| Color contact carrier     | green                     |
| No. of poles              | 4                         |
| PIN 1                     | On                        |
| PIN 2                     | On                        |
| PIN 3                     | 13                        |
| ·                         |                           |

PIN 4 14