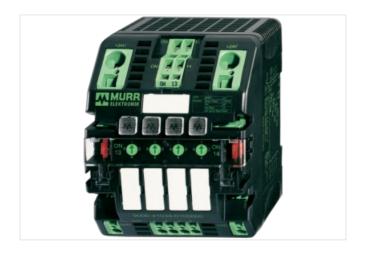

## MICO electronic circuit protection, 4 CHANNELS

IN: 24 V DC OUT: 24 V DC / 1-2-4-6 A

MICO 4.6 4 channels Current adjustment 1, 2, 4, 6 A

## Illustration

Product may differ from Image

| Commercial data |          |  |
|-----------------|----------|--|
| ECLASS-6.0      | 27371802 |  |
| ECLASS-6.1      | 27371802 |  |
| ECLASS-7.0      | 27371802 |  |
| ECLASS-8.0      | 27371802 |  |
| ECLASS-9.0      | 27371802 |  |
| ECLASS-10.1     | 27371802 |  |