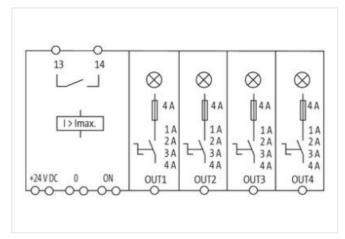

ECLASS-11.1 27371802 ECLASS-12.0 27371802 ETIM-5.0 EC001440 customs tariff number 85363010 GTIN 4048879064866 Packaging unit Electrical data | Input 24 V Input voltage DC Input voltage DC min. 18 V Input voltage DC max. 30 V ON input voltage control inputs min. 10 V ON input voltage control inputs max. 30 V ON pulse length control inputs high min. 20 ms Total current bridge set max. 40 A Electrical data | Output Switch-on capacity per channel max. 20 mF Switching voltage AC max. 30 V Switching voltage DC max. 30 V Switching current max. 100 mA Installation 16 mm<sup>2</sup> Connection cross-section inputs max. Connection cross-section outputs max. 4 mm<sup>2</sup> Connection cross-section control inputs / 2,5 mm<sup>2</sup> control outputs max. Mechanical data | Mounting data Mounting method geschnappt Suitable for mounting type Mounting rail TH35, (EN 60715) Height 90 mm Width 70 mm Depth 80 mm Environmental characteristics | Climatic Operating temperature min. 0°C Operating temperature max. 55 °C Storage temperature min. -40 °C Storage temperature max. 80 °C Connection type 11 Family construction form **Bridging Contact** Gender female Color contact carrier black No. of poles PIN 1 24 V DC Family construction form **Bridging Contact** Gender female Color contact carrier black No. of poles 1 PIN 1 0 V Family construction form **Bridging Contact** Gender female Color contact carrier black No. of poles 2 PIN 1 On

PIN 2

13

stay connected

| Family construction form     | Bridging Contact                   |
|------------------------------|------------------------------------|
| Gender                       | female                             |
| Color contact carrier        | black                              |
| No. of poles                 | 2                                  |
| PIN 1                        | On                                 |
| PIN 2                        | 14                                 |
| Connection                   | Spring clamp terminals FK          |
| Family construction form     | terminal                           |
| Gender                       | female                             |
| Color contact carrier        | green                              |
| No. of poles                 | 1                                  |
| PIN 1                        | 24 V DC                            |
| Connection                   | Spring clamp terminals FK          |
| Family construction form     | terminal                           |
| Gender                       | female                             |
| Color contact carrier        | green                              |
| No. of poles                 | 1                                  |
| PIN 1                        | 0 V                                |
| Connection                   | Spring clamp terminals FK          |
| Family construction form     | terminal                           |
| Gender                       | female                             |
| Color contact carrier        | green                              |
| No. of poles                 | 2                                  |
| PIN 1                        | Out 1                              |
| PIN 2                        | Out 1                              |
| Connection                   | Spring clamp terminals FK          |
| Family construction form     | terminal                           |
| Gender                       | female                             |
| Color contact carrier        | green                              |
| No. of poles                 | 2                                  |
| PIN 1                        | Out 2                              |
| PIN 2                        | Out 2                              |
| Connection                   | Spring clamp terminals FK          |
| Family construction form     | terminal                           |
| Gender                       | female                             |
| Color contact carrier        | green                              |
| No. of poles                 | 2                                  |
| PIN 1                        | Out 3                              |
| PIN 2                        | Out 3                              |
| Connection                   |                                    |
|                              | Spring clamp terminals FK terminal |
| Family construction form     | terminai<br>female                 |
| Gender Color contact corrier |                                    |
| Color contact carrier        | green                              |
| No. of poles                 | 2                                  |
| PIN 1                        | Out 4                              |
| PIN 2                        | Out 4                              |
| Connection                   | Spring clamp terminals FK          |
| Family construction form     | terminal                           |
| Gender                       | female                             |
| Color contact carrier        | green                              |
| No. of poles                 | 4                                  |
| PIN 1                        | On                                 |
| PIN 2                        | On                                 |
| PIN 3                        | 13                                 |

PIN 4 14