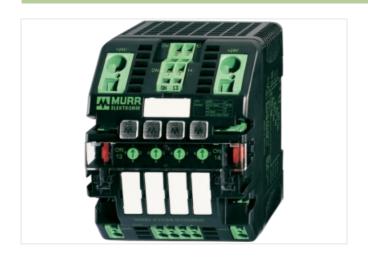

## MICO electronic circuit protection, 4 CHANNELS

IN: 24 V DC OUT: 24 V DC / 1-2-3-4 A CL2

MICO 4.4 4 channels Current adjustment 1, 2, 3, 4 A

## Illustration

Product may differ from Image

| Commercial data |          |  |
|-----------------|----------|--|
| ECLASS-6.0      | 27371802 |  |
| ECLASS-6.1      | 27371802 |  |
| ECLASS-7.0      | 27371802 |  |
| ECLASS-8.0      | 27371802 |  |
| ECLASS-9.0      | 27371802 |  |
| ECLASS-10.1     | 27371802 |  |

ECLASS-11.1 27371802 ECLASS-12.0 27371802 ETIM-5.0 EC001440 customs tariff number 85363010 GTIN 4048879064866 Packaging unit Electrical data | Input 24 V Input voltage DC Input voltage DC min. 18 V Input voltage DC max. 30 V ON input voltage control inputs min. 10 V ON input voltage control inputs max. 30 V ON pulse length control inputs high min. 20 ms Total current bridge set max. 40 A Electrical data | Output Switch-on capacity per channel max. 20 mF Switching voltage AC max. 30 V Switching voltage DC max. 30 V Switching current max. 100 mA Installation 16 mm<sup>2</sup> Connection cross-section inputs max. Connection cross-section outputs max. 4 mm<sup>2</sup> Connection cross-section control inputs / 2,5 mm<sup>2</sup> control outputs max. Mechanical data | Mounting data Mounting method geschnappt Suitable for mounting type Mounting rail TH35, (EN 60715) Height 90 mm Width 70 mm Depth 80 mm Environmental characteristics | Climatic Operating temperature min. 0°C Operating temperature max. 55 °C Storage temperature min. -40 °C Storage temperature max. 80 °C Connection type 11 Family construction form **Bridging Contact** Gender female Color contact carrier black No. of poles PIN 1 24 V DC Family construction form **Bridging Contact** Gender female Color contact carrier black No. of poles 1 PIN 1 0 V Family construction form **Bridging Contact** Gender female Color contact carrier black No. of poles 2 PIN 1 On