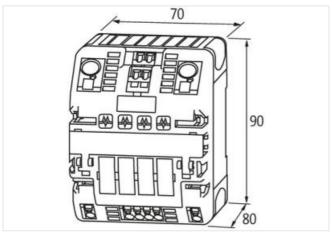

ECLASS-11.1 27371802 ECLASS-12.0 27371802 ETIM-5.0 EC001440 customs tariff number 85363010 GTIN 4048879064866 Packaging unit Electrical data | Input 24 V Input voltage DC Input voltage DC min. 18 V Input voltage DC max. 30 V ON input voltage control inputs min. 10 V ON input voltage control inputs max. 30 V ON pulse length control inputs high min. 20 ms Total current bridge set max. 40 A Electrical data | Output Switch-on capacity per channel max. 20 mF Switching voltage AC max. 30 V Switching voltage DC max. 30 V Switching current max. 100 mA Installation 16 mm<sup>2</sup> Connection cross-section inputs max. Connection cross-section outputs max. 4 mm<sup>2</sup> Connection cross-section control inputs / 2,5 mm<sup>2</sup> control outputs max. Mechanical data | Mounting data Mounting method geschnappt Suitable for mounting type Mounting rail TH35, (EN 60715) Height 90 mm Width 70 mm Depth 80 mm Environmental characteristics | Climatic Operating temperature min. 0°C Operating temperature max. 55 °C Storage temperature min. -40 °C Storage temperature max. 80 °C Connection type 11 Family construction form **Bridging Contact** Gender female Color contact carrier black No. of poles PIN 1 24 V DC Family construction form **Bridging Contact** Gender female Color contact carrier black No. of poles 1 PIN 1 0 V Family construction form **Bridging Contact** Gender female Color contact carrier black No. of poles 2 PIN 1 On