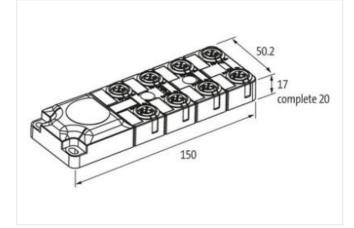

## EXACT12, 8XM12, 5 POL.

Pot. sep., backside plug. spring terminals

5-pole, potentially separated pluggable rear connection Spring clamp plug-in terminals with LED for digital PNP-signals 24 V DC Plastic housings with good resistance against chemicals and oils. The resistance to aggressive media should be individually tested for your application. Further details on request. flat gasket included