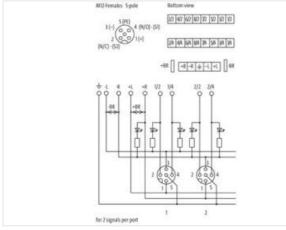

Murrelektronik A.S. | Christian August Thorings vei 7 | 4033 Stavanger | Fon +47 32 1790-80 | Fax +47 32 1790-90 | shop@murrelektronik.no | shop.murrelektronik.no

| ECLASS-7.0                                                                                                                                                                                                                                                                                                                                                                                                                  | 27279219                                                                                                                                                    |
|-----------------------------------------------------------------------------------------------------------------------------------------------------------------------------------------------------------------------------------------------------------------------------------------------------------------------------------------------------------------------------------------------------------------------------|-------------------------------------------------------------------------------------------------------------------------------------------------------------|
| ECLASS-8.0                                                                                                                                                                                                                                                                                                                                                                                                                  | 27279219                                                                                                                                                    |
| ECLASS-9.0                                                                                                                                                                                                                                                                                                                                                                                                                  | 27440108                                                                                                                                                    |
| ECLASS-10.1                                                                                                                                                                                                                                                                                                                                                                                                                 | 27440111                                                                                                                                                    |
| ECLASS-11.1                                                                                                                                                                                                                                                                                                                                                                                                                 | 27440111                                                                                                                                                    |
| ECLASS-12.0                                                                                                                                                                                                                                                                                                                                                                                                                 | 27440111                                                                                                                                                    |
| ETIM-5.0                                                                                                                                                                                                                                                                                                                                                                                                                    | EC002585                                                                                                                                                    |
| customs tariff number                                                                                                                                                                                                                                                                                                                                                                                                       | 85369010                                                                                                                                                    |
| GTIN                                                                                                                                                                                                                                                                                                                                                                                                                        | 4048879311212                                                                                                                                               |
| Packaging unit                                                                                                                                                                                                                                                                                                                                                                                                              | 1                                                                                                                                                           |
| Electrical data   Supply                                                                                                                                                                                                                                                                                                                                                                                                    |                                                                                                                                                             |
| Operating voltage DC                                                                                                                                                                                                                                                                                                                                                                                                        | 24 V                                                                                                                                                        |
| Current operating per contact max.                                                                                                                                                                                                                                                                                                                                                                                          | 4 A                                                                                                                                                         |
| Total current at 1 time current feed-in max.                                                                                                                                                                                                                                                                                                                                                                                | 8 A                                                                                                                                                         |
| Total current at 2 times current feed-in max.                                                                                                                                                                                                                                                                                                                                                                               | 16 A                                                                                                                                                        |
| Device protection   Electrical                                                                                                                                                                                                                                                                                                                                                                                              |                                                                                                                                                             |
| Degree of protection (EN IEC 60529)                                                                                                                                                                                                                                                                                                                                                                                         | IP65, IP67                                                                                                                                                  |
| Device protection   Media                                                                                                                                                                                                                                                                                                                                                                                                   |                                                                                                                                                             |
| Flame resistance                                                                                                                                                                                                                                                                                                                                                                                                            | flame retardant                                                                                                                                             |
|                                                                                                                                                                                                                                                                                                                                                                                                                             | hano ista dalle                                                                                                                                             |
| Mechanical data   Material data                                                                                                                                                                                                                                                                                                                                                                                             |                                                                                                                                                             |
|                                                                                                                                                                                                                                                                                                                                                                                                                             | Plastic                                                                                                                                                     |
| Mechanical data   Material data                                                                                                                                                                                                                                                                                                                                                                                             |                                                                                                                                                             |
| Mechanical data   Material data<br>Material housing                                                                                                                                                                                                                                                                                                                                                                         |                                                                                                                                                             |
| Mechanical data   Material data<br>Material housing<br>Environmental characteristics   Climatic                                                                                                                                                                                                                                                                                                                             | Plastic                                                                                                                                                     |
| Mechanical data   Material data         Material housing         Environmental characteristics   Climatic         Operating temperature min.                                                                                                                                                                                                                                                                                | Plastic<br>-20 °C                                                                                                                                           |
| Mechanical data   Material data         Material housing         Environmental characteristics   Climatic         Operating temperature min.         Operating temperature max.                                                                                                                                                                                                                                             | Plastic<br>-20 °C                                                                                                                                           |
| Mechanical data   Material data         Material housing         Environmental characteristics   Climatic         Operating temperature min.         Operating temperature max.         Connection type 2                                                                                                                                                                                                                   | Plastic<br>-20 °C<br>70 °C                                                                                                                                  |
| Mechanical data   Material data         Material housing         Environmental characteristics   Climatic         Operating temperature min.         Operating temperature max.         Connection type 2         Family construction form                                                                                                                                                                                  | Plastic<br>-20 °C<br>70 °C<br>Cap                                                                                                                           |
| Mechanical data   Material data         Material housing         Environmental characteristics   Climatic         Operating temperature min.         Operating temperature max.         Connection type 2         Family construction form         No. of poles                                                                                                                                                             | Plastic<br>-20 °C<br>70 °C<br>Cap<br>21                                                                                                                     |
| Mechanical data   Material data         Material housing         Environmental characteristics   Climatic         Operating temperature min.         Operating temperature max.         Connection type 2         Family construction form         No. of poles         Family construction form                                                                                                                            | Plastic         -20 °C         70 °C         Cap         21         M12                                                                                     |
| Mechanical data   Material data         Material housing         Environmental characteristics   Climatic         Operating temperature min.         Operating temperature max.         Connection type 2         Family construction form         No. of poles         Family construction form         Gender         Color contact carrier         Coding                                                                | Plastic Plastic -20 °C -20 °C 70 °C Cap 21 M12 female black A                                                                                               |
| Mechanical data   Material data         Material housing         Environmental characteristics   Climatic         Operating temperature min.         Operating temperature max.         Connection type 2         Family construction form         No. of poles         Family construction form         Gender         Color contact carrier         Coding         No. of poles                                           | Plastic<br>-20 °C<br>-20 °C<br>70 °C<br>Cap<br>21<br>M12<br>female<br>black                                                                                 |
| Mechanical data   Material data         Material housing         Environmental characteristics   Climatic         Operating temperature min.         Operating temperature max.         Connection type 2         Family construction form         No. of poles         Family construction form         Gender         Color contact carrier         Coding         No. of poles         PlN 1                             | Plastic         -20 °C         70 °C         Cap         21         M12         female         black         A         5         +                          |
| Mechanical data   Material data         Material housing         Environmental characteristics   Climatic         Operating temperature min.         Operating temperature max.         Connection type 2         Family construction form         No. of poles         Family construction form         Gender         Color contact carrier         Coding         No. of poles         PIN 1         PIN 2               | Plastic         -20 °C         70 °C         Cap         21         M12         female         black         A         5                                    |
| Mechanical data   Material data         Material housing         Environmental characteristics   Climatic         Operating temperature min.         Operating temperature max.         Connection type 2         Family construction form         No. of poles         Family construction form         Gender         Color contact carrier         Coding         No. of poles         PIN 1         PIN 2         PIN 3 | Plastic         -20 °C         70 °C         Cap         21         M12         female         black         A         5         +         NC S 2         - |
| Mechanical data   Material data         Material housing         Environmental characteristics   Climatic         Operating temperature min.         Operating temperature max.         Connection type 2         Family construction form         No. of poles         Family construction form         Gender         Color contact carrier         Coding         No. of poles         PIN 1         PIN 2               | Plastic         -20 °C         70 °C         Cap         21         M12         female         black         A         5         +         NC S 2           |