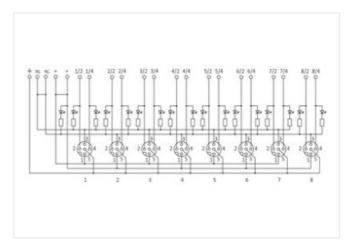

## **EXACT12, 8XM12, 5 POL.**

Backside plug. spring terminals

5-pole pluggable rear connection Spring clamp plug-in terminals with LED for digital PNP-signals 24 V DC

Plastic housings with good resistance against chemicals and oils.

## Commercial data

ECLASS-6.0 27143423 ECLASS-6.1 27279219

| ECLASS-7.0                                                                                                                                                                                                                                    | 27279219                                           |
|-----------------------------------------------------------------------------------------------------------------------------------------------------------------------------------------------------------------------------------------------|----------------------------------------------------|
| ECLASS-8.0                                                                                                                                                                                                                                    | 27279219                                           |
| ECLASS-9.0                                                                                                                                                                                                                                    | 27440111                                           |
| ECLASS-10.1                                                                                                                                                                                                                                   | 27440111                                           |
| ECLASS-11.1                                                                                                                                                                                                                                   | 27440111                                           |
| ECLASS-12.0                                                                                                                                                                                                                                   | 27440111                                           |
| ETIM-5.0                                                                                                                                                                                                                                      | EC002585                                           |
| customs tariff number                                                                                                                                                                                                                         | 85369010                                           |
| GTIN                                                                                                                                                                                                                                          | 4048879311205                                      |
| Packaging unit                                                                                                                                                                                                                                | 1                                                  |
| Electrical data   Supply                                                                                                                                                                                                                      |                                                    |
| Operating voltage DC                                                                                                                                                                                                                          | 24 V                                               |
| Current operating per contact max.                                                                                                                                                                                                            | 4 A                                                |
| Total current at 1 time current feed-in max.                                                                                                                                                                                                  | 8 A                                                |
| Total current at 2 times current feed-in max.                                                                                                                                                                                                 | 16 A                                               |
| Device protection   Electrical                                                                                                                                                                                                                |                                                    |
| Degree of protection (EN IEC 60529)                                                                                                                                                                                                           | IP65, IP67                                         |
| Device protection   Media                                                                                                                                                                                                                     |                                                    |
| Flame resistance                                                                                                                                                                                                                              | flame retardant                                    |
| Mechanical data   Material data                                                                                                                                                                                                               |                                                    |
| Material Income to a                                                                                                                                                                                                                          | Plastic                                            |
| Material housing                                                                                                                                                                                                                              | Flasiic                                            |
| Environmental characteristics   Climatic                                                                                                                                                                                                      | riasiic                                            |
|                                                                                                                                                                                                                                               | -20 °C                                             |
| Environmental characteristics   Climatic                                                                                                                                                                                                      |                                                    |
| Environmental characteristics   Climatic Operating temperature min.                                                                                                                                                                           | -20 °C                                             |
| Environmental characteristics   Climatic Operating temperature min. Operating temperature max.                                                                                                                                                | -20 °C                                             |
| Environmental characteristics   Climatic Operating temperature min. Operating temperature max. Connection type 2                                                                                                                              | -20 °C<br>70 °C                                    |
| Environmental characteristics   Climatic Operating temperature min. Operating temperature max.  Connection type 2  Family construction form                                                                                                   | -20 °C<br>70 °C<br>Cap                             |
| Environmental characteristics   Climatic Operating temperature min. Operating temperature max.  Connection type 2  Family construction form No. of poles                                                                                      | -20 °C 70 °C  Cap 21                               |
| Environmental characteristics   Climatic Operating temperature min. Operating temperature max.  Connection type 2  Family construction form  No. of poles  Family construction form                                                           | -20 °C 70 °C  Cap 21 M12                           |
| Environmental characteristics   Climatic Operating temperature min. Operating temperature max.  Connection type 2 Family construction form No. of poles Family construction form Gender                                                       | -20 °C 70 °C  Cap 21 M12 female                    |
| Environmental characteristics   Climatic Operating temperature min. Operating temperature max.  Connection type 2  Family construction form No. of poles Family construction form Gender Color contact carrier                                | -20 °C 70 °C  Cap 21 M12 female black              |
| Environmental characteristics   Climatic Operating temperature min. Operating temperature max.  Connection type 2  Family construction form No. of poles Family construction form Gender Color contact carrier Coding                         | -20 °C 70 °C  Cap 21 M12 female black A            |
| Environmental characteristics   Climatic Operating temperature min. Operating temperature max.  Connection type 2  Family construction form No. of poles Family construction form Gender Color contact carrier Coding No. of poles            | -20 °C 70 °C  Cap 21 M12 female black A            |
| Environmental characteristics   Climatic Operating temperature min. Operating temperature max.  Connection type 2  Family construction form No. of poles Family construction form Gender Color contact carrier Coding No. of poles PIN 1      | -20 °C 70 °C  Cap 21 M12 female black A 5 + NC S 2 |
| Environmental characteristics   Climatic Operating temperature min. Operating temperature max.  Connection type 2 Family construction form No. of poles Family construction form Gender Color contact carrier Coding No. of poles PIN 1 PIN 2 | -20 °C 70 °C  Cap 21 M12 female black A 5 + NC S 2 |

PΕ

PIN 5