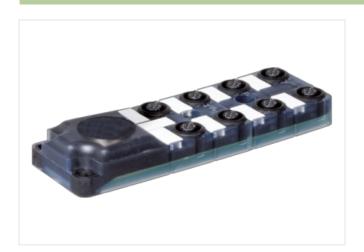

## **EXACT12, 8XM12, 5 POL.**

Backside plug. spring terminals

5-pole pluggable rear connection Spring clamp plug-in terminals with LED for digital PNP-signals 24 V DC

Plastic housings with good resistance against chemicals and oils.

## Illustration

Product may differ from Image