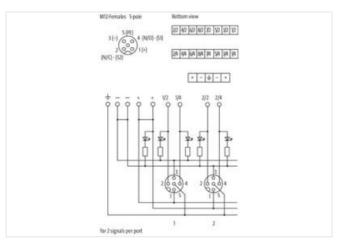

## **EXACT12, 8XM12, 5 POL.**

Backside plug. spring terminals

5-pole pluggable rear connection Spring clamp plug-in terminals with LED for digital PNP-signals 24 V DC

Plastic housings with good resistance against chemicals and oils.

## Commercial data

ECLASS-6.0 27143423 ECLASS-6.1 27279219

| ECLASS-7.0                                                                                                                                                                                                                                    | 27279219                                           |
|-----------------------------------------------------------------------------------------------------------------------------------------------------------------------------------------------------------------------------------------------|----------------------------------------------------|
| ECLASS-8.0                                                                                                                                                                                                                                    | 27279219                                           |
| ECLASS-9.0                                                                                                                                                                                                                                    | 27440111                                           |
| ECLASS-10.1                                                                                                                                                                                                                                   | 27440111                                           |
| ECLASS-11.1                                                                                                                                                                                                                                   | 27440111                                           |
| ECLASS-12.0                                                                                                                                                                                                                                   | 27440111                                           |
| ETIM-5.0                                                                                                                                                                                                                                      | EC002585                                           |
| customs tariff number                                                                                                                                                                                                                         | 85369010                                           |
| GTIN                                                                                                                                                                                                                                          | 4048879311205                                      |
| Packaging unit                                                                                                                                                                                                                                | 1                                                  |
| Electrical data   Supply                                                                                                                                                                                                                      |                                                    |
| Operating voltage DC                                                                                                                                                                                                                          | 24 V                                               |
| Current operating per contact max.                                                                                                                                                                                                            | 4 A                                                |
| Total current at 1 time current feed-in max.                                                                                                                                                                                                  | 8 A                                                |
| Total current at 2 times current feed-in max.                                                                                                                                                                                                 | 16 A                                               |
| Device protection   Electrical                                                                                                                                                                                                                |                                                    |
| Degree of protection (EN IEC 60529)                                                                                                                                                                                                           | IP65, IP67                                         |
| Device protection   Media                                                                                                                                                                                                                     |                                                    |
| Flame resistance                                                                                                                                                                                                                              | flame retardant                                    |
| Mechanical data   Material data                                                                                                                                                                                                               |                                                    |
| Material Income to a                                                                                                                                                                                                                          | Plastic                                            |
| Material housing                                                                                                                                                                                                                              | Flasiic                                            |
| Environmental characteristics   Climatic                                                                                                                                                                                                      | riasiic                                            |
|                                                                                                                                                                                                                                               | -20 °C                                             |
| Environmental characteristics   Climatic                                                                                                                                                                                                      |                                                    |
| Environmental characteristics   Climatic Operating temperature min.                                                                                                                                                                           | -20 °C                                             |
| Environmental characteristics   Climatic Operating temperature min. Operating temperature max.                                                                                                                                                | -20 °C                                             |
| Environmental characteristics   Climatic Operating temperature min. Operating temperature max. Connection type 2                                                                                                                              | -20 °C<br>70 °C                                    |
| Environmental characteristics   Climatic Operating temperature min. Operating temperature max.  Connection type 2  Family construction form                                                                                                   | -20 °C<br>70 °C<br>Cap                             |
| Environmental characteristics   Climatic Operating temperature min. Operating temperature max.  Connection type 2  Family construction form No. of poles                                                                                      | -20 °C 70 °C  Cap 21                               |
| Environmental characteristics   Climatic Operating temperature min. Operating temperature max.  Connection type 2  Family construction form  No. of poles  Family construction form                                                           | -20 °C 70 °C  Cap 21 M12                           |
| Environmental characteristics   Climatic Operating temperature min. Operating temperature max.  Connection type 2 Family construction form No. of poles Family construction form Gender                                                       | -20 °C 70 °C  Cap 21 M12 female                    |
| Environmental characteristics   Climatic Operating temperature min. Operating temperature max.  Connection type 2  Family construction form No. of poles Family construction form Gender Color contact carrier                                | -20 °C 70 °C  Cap 21 M12 female black              |
| Environmental characteristics   Climatic Operating temperature min. Operating temperature max.  Connection type 2  Family construction form No. of poles Family construction form Gender Color contact carrier Coding                         | -20 °C 70 °C  Cap 21 M12 female black A            |
| Environmental characteristics   Climatic Operating temperature min. Operating temperature max.  Connection type 2  Family construction form No. of poles Family construction form Gender Color contact carrier Coding No. of poles            | -20 °C 70 °C  Cap 21 M12 female black A            |
| Environmental characteristics   Climatic Operating temperature min. Operating temperature max.  Connection type 2  Family construction form No. of poles Family construction form Gender Color contact carrier Coding No. of poles PIN 1      | -20 °C 70 °C  Cap 21 M12 female black A 5 + NC S 2 |
| Environmental characteristics   Climatic Operating temperature min. Operating temperature max.  Connection type 2 Family construction form No. of poles Family construction form Gender Color contact carrier Coding No. of poles PIN 1 PIN 2 | -20 °C 70 °C  Cap 21 M12 female black A 5 + NC S 2 |

PΕ

PIN 5