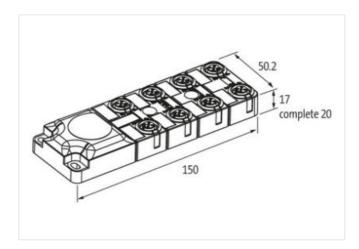

## **EXACT12, 8XM12, 5 POL.**

Backside plug. spring terminals

5-pole pluggable rear connection Spring clamp plug-in terminals with LED for digital PNP-signals 24 V DC

Plastic housings with good resistance against chemicals and oils.

## Illustration

Product may differ from Image