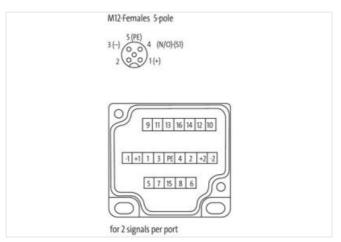

## **CAP BIG WITH PLUG. SCREW TERM. 21-POLE**

For use with 4-,6-,8-way d-box M12 5-pole

Cap for 4-, 6-, and 8-way distribution box, 5-pole Screw plug-in terminals

Plastic housings with good resistance against chemicals and oils.

| ECLASS-11.1                              | 27440111                |
|------------------------------------------|-------------------------|
| ECLASS-12.0                              | 27440111                |
| ETIM-5.0                                 | EC002585                |
| customs tariff number                    | 85369010                |
| GTIN                                     | 4048879300056           |
| Packaging unit                           | 1                       |
| Electrical data   Supply                 |                         |
| Total current max.                       | 8 A                     |
| Installation                             |                         |
| Connection cross section max.            | 1,5 mm²                 |
| AWG number max.                          | 16                      |
| Installation   Connection                |                         |
| Connection                               | Screw plug-in terminals |
| Device protection   Media                |                         |
| Flame resistance                         | flame retardant         |
| Mechanical data   Material data          |                         |
| Material housing                         | Plastic                 |
| Environmental characteristics   Climatic |                         |
| Operating temperature min.               | -20 °C                  |
| Operating temperature max.               | 80 °C                   |
| Connection type 1                        |                         |
| Family construction form                 | Сар                     |
| No. of poles                             | 21                      |