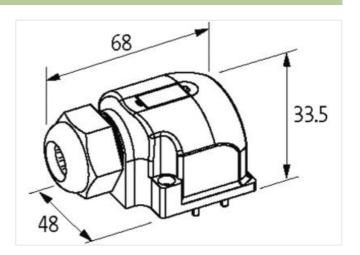

## Illustration

Product may differ from Image

| Commercial data |          |  |
|-----------------|----------|--|
| ECLASS-6.0      | 27143423 |  |
| ECLASS-6.1      | 27279219 |  |
| ECLASS-7.0      | 27279219 |  |
| ECLASS-8.0      | 27279219 |  |
| ECLASS-9.0      | 27440108 |  |
| ECLASS-10.1     | 27440111 |  |