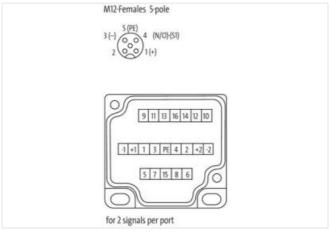

## **CAP BIG WITH PLUG. SPRING TERM. 21-POLE**

For use with 4-,6-,8-way d-box M12 5-pole

Cap for 4-, 6-, and 8-way distribution box, 5-pole

Spring clamp plug-in terminals

Plastic housings with good resistance against chemicals and oils.