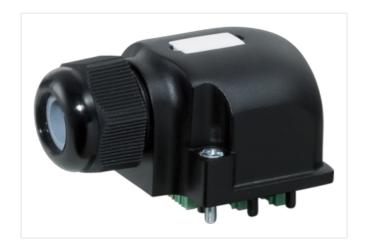

## Illustration

Product may differ from Image

| Commercial data |          |  |
|-----------------|----------|--|
| ECLASS-6.0      | 27143423 |  |
| ECLASS-6.1      | 27279219 |  |
| ECLASS-7.0      | 27279219 |  |
| ECLASS-8.0      | 27279219 |  |
| ECLASS-9.0      | 27440108 |  |
| ECLASS-10.1     | 27440111 |  |