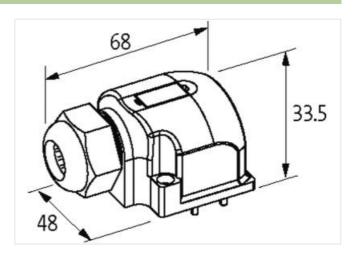

## Illustration

Product may differ from Image

| Commercial data |          |  |
|-----------------|----------|--|
| ECLASS-6.0      | 27143423 |  |
| ECLASS-6.1      | 27279219 |  |
| ECLASS-7.0      | 27279219 |  |
| ECLASS-8.0      | 27279219 |  |
| ECLASS-9.0      | 27440108 |  |
| ECLASS-10.1     | 27440111 |  |