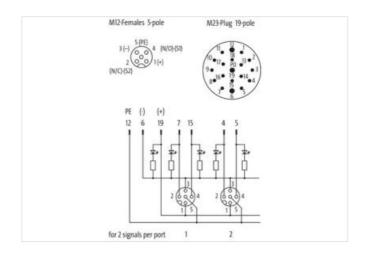

## EXACT12, 8XM12, 5-POLE, CON. M23 19 POLE

Without con. cable

8-way, 5-pole M23 plug connection 19-pole used with LED for digital PNP-signals 24 V DC

Plastic housings with good resistance against chemicals and oils.

stay connected

| 27279219        |
|-----------------|
| 27440108        |
| 27440111        |
| 27440111        |
| 27440111        |
| EC002585        |
| 85369010        |
| 4048879053860   |
| 1               |
|                 |
| 24 V            |
| 4 A             |
| 8 A             |
|                 |
| IP65, IP67      |
|                 |
| flame retardant |
|                 |
| Plastic         |
|                 |
| -20 °C          |
| 80 °C           |
|                 |
| M12             |
| female          |
| black           |
| A               |
| 5               |
| +               |
| NC S 2          |
| -               |
| NO S 1          |
| PE              |
| M23             |
| male            |
| maio            |
| black           |
|                 |