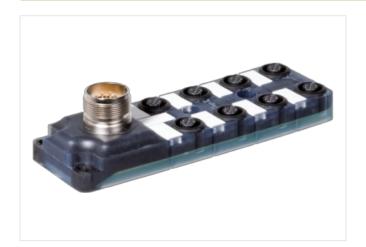

## EXACT12, 8XM12, 5-POLE, CON. M23 19 POLE

Without con. cable

8-way, 5-pole M23 plug connection 19-pole used with LED for digital PNP-signals 24 V DC

Plastic housings with good resistance against chemicals and oils.

## Illustration

Product may differ from Image

| Commercial data |          |  |
|-----------------|----------|--|
| ECLASS-6.0      | 27143423 |  |
| ECLASS-6.1      | 27279219 |  |
| ECLASS-7.0      | 27279219 |  |