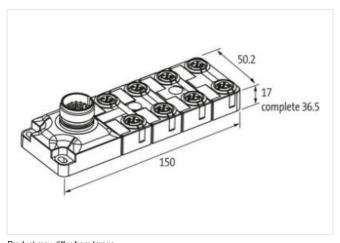

## Illustration

Product may differ from Image

| Commercial data |          |  |
|-----------------|----------|--|
| ECLASS-6.0      | 27143423 |  |
| ECLASS-6.1      | 27279219 |  |
| ECLASS-7.0      | 27279219 |  |