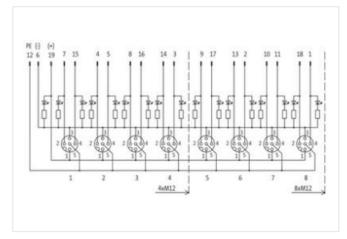

## EXACT12, 8XM12, 5-POLE, CON. M23 19 POLE

Without con. cable

8-way, 5-pole M23 plug connection 19-pole used with LED for digital PNP-signals 24 V DC

Plastic housings with good resistance against chemicals and oils.

stay connected

| 27279219        |
|-----------------|
| 27440108        |
| 27440111        |
| 27440111        |
| 27440111        |
| EC002585        |
| 85369010        |
| 4048879053860   |
| 1               |
|                 |
| 24 V            |
| 4 A             |
| 8 A             |
|                 |
| IP65, IP67      |
|                 |
| flame retardant |
|                 |
| Plastic         |
|                 |
| -20 °C          |
| 80 °C           |
|                 |
| M12             |
| female          |
| black           |
| A               |
| 5               |
| +               |
| NC S 2          |
| -               |
| NO S 1          |
| PE              |
| M23             |
| male            |
| maio            |
| black           |
|                 |