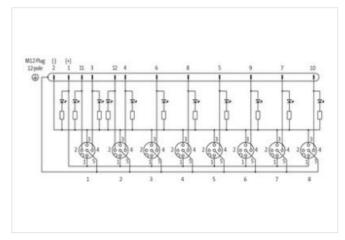

## EXACT12, 8XM12, 4 POLE

Conn.M12 12-pole

8-way 4-pole (port 3...8) 5-pole (port 1+2) M12 plug connection, 12-pole with LED for digital PNP-signals 24 V DC Plastic housings with good resistance against chemicals and oils.

## Illustration

Product may differ from Image

| Commercial data |          |
|-----------------|----------|
| ECLASS-6.0      | 27143423 |

ECLASS-6.1 27279219 ECLASS-7.0 27279219

| ECLASS-8.0                                                                                                                                                                                                                                                                | 27279219                                                     |
|---------------------------------------------------------------------------------------------------------------------------------------------------------------------------------------------------------------------------------------------------------------------------|--------------------------------------------------------------|
| ECLASS-9.0                                                                                                                                                                                                                                                                | 27440108                                                     |
| ECLASS-10.1                                                                                                                                                                                                                                                               | 27440111                                                     |
| ECLASS-11.1                                                                                                                                                                                                                                                               | 27440111                                                     |
| ECLASS-12.0                                                                                                                                                                                                                                                               | 27440111                                                     |
| ETIM-5.0                                                                                                                                                                                                                                                                  | EC002585                                                     |
| customs tariff number                                                                                                                                                                                                                                                     | 85369010                                                     |
| GTIN                                                                                                                                                                                                                                                                      | 4048879313155                                                |
| Packaging unit                                                                                                                                                                                                                                                            | 1                                                            |
| Electrical data   Supply                                                                                                                                                                                                                                                  |                                                              |
| Operating voltage DC                                                                                                                                                                                                                                                      | 24 V                                                         |
| Current operating per contact max.                                                                                                                                                                                                                                        | 1,5 A                                                        |
| Total current max.                                                                                                                                                                                                                                                        | 1,5 A                                                        |
| Device protection   Electrical                                                                                                                                                                                                                                            |                                                              |
| Degree of protection (EN IEC 60529)                                                                                                                                                                                                                                       | IP65, IP67                                                   |
| Device protection   Media                                                                                                                                                                                                                                                 |                                                              |
| Flame resistance                                                                                                                                                                                                                                                          | flame retardant                                              |
| Mechanical data   Material data                                                                                                                                                                                                                                           |                                                              |
| Material housing                                                                                                                                                                                                                                                          | Plastic                                                      |
|                                                                                                                                                                                                                                                                           |                                                              |
| Environmental characteristics   Climatic                                                                                                                                                                                                                                  |                                                              |
| Operating temperature min.                                                                                                                                                                                                                                                | -20 °C                                                       |
|                                                                                                                                                                                                                                                                           | -20 °C<br>70 °C                                              |
| Operating temperature min.                                                                                                                                                                                                                                                |                                                              |
| Operating temperature min.  Operating temperature max.                                                                                                                                                                                                                    |                                                              |
| Operating temperature min. Operating temperature max. Connection type 2                                                                                                                                                                                                   | 70 °C                                                        |
| Operating temperature min. Operating temperature max.  Connection type 2  Family construction form                                                                                                                                                                        | 70 °C<br>M12                                                 |
| Operating temperature min. Operating temperature max.  Connection type 2  Family construction form  Gender                                                                                                                                                                | 70 °C  M12  female                                           |
| Operating temperature min. Operating temperature max.  Connection type 2  Family construction form  Gender  Color contact carrier  Coding  No. of poles                                                                                                                   | 70 °C  M12 female black                                      |
| Operating temperature min. Operating temperature max.  Connection type 2  Family construction form  Gender  Color contact carrier  Coding  No. of poles  PIN 1                                                                                                            | 70 °C  M12 female black A                                    |
| Operating temperature min. Operating temperature max.  Connection type 2  Family construction form  Gender  Color contact carrier  Coding  No. of poles  PIN 1  PIN 2                                                                                                     | 70 °C  M12 female black A 4                                  |
| Operating temperature min. Operating temperature max.  Connection type 2  Family construction form  Gender  Color contact carrier  Coding  No. of poles  PIN 1  PIN 2  PIN 3                                                                                              | 70 °C  M12 female black A 4 + n.c.                           |
| Operating temperature min. Operating temperature max.  Connection type 2  Family construction form  Gender  Color contact carrier  Coding  No. of poles  PIN 1  PIN 2                                                                                                     | M12 female black A 4 + n.c NO S 1                            |
| Operating temperature min. Operating temperature max.  Connection type 2  Family construction form  Gender  Color contact carrier  Coding  No. of poles  PIN 1  PIN 2  PIN 3  PIN 4  PIN 5                                                                                | 70 °C  M12 female black A 4 + n.c.                           |
| Operating temperature min. Operating temperature max.  Connection type 2  Family construction form  Gender  Color contact carrier  Coding  No. of poles  PIN 1  PIN 2  PIN 3  PIN 4  PIN 5  Family construction form                                                      | M12 female black A 4 + n.c NO S 1                            |
| Operating temperature min. Operating temperature max.  Connection type 2  Family construction form  Gender  Color contact carrier  Coding  No. of poles  PIN 1  PIN 2  PIN 3  PIN 4  PIN 5  Family construction form  Gender                                              | 70 °C  M12 female black A 4 + n.c NO S 1 PE M12 male         |
| Operating temperature min. Operating temperature max.  Connection type 2  Family construction form  Gender  Color contact carrier  Coding  No. of poles  PIN 1  PIN 2  PIN 3  PIN 4  PIN 5  Family construction form  Gender  Color contact carrier                       | M12 female black A 4 + n.c NO S 1 PE M12 male black          |
| Operating temperature min. Operating temperature max.  Connection type 2  Family construction form  Gender  Color contact carrier  Coding  No. of poles  PIN 1  PIN 2  PIN 3  PIN 4  PIN 5  Family construction form  Gender  Color contact carrier                       | 70 °C  M12 female black A 4 + n.c NO S 1 PE M12 male black A |
| Operating temperature min. Operating temperature max.  Connection type 2  Family construction form  Gender  Color contact carrier  Coding  No. of poles  PIN 1  PIN 2  PIN 3  PIN 4  PIN 5  Family construction form  Gender  Color contact carrier  Coding  No. of poles | M12 female black A 4 + n.c NO S 1 PE M12 male black          |
| Operating temperature min. Operating temperature max.  Connection type 2  Family construction form  Gender  Color contact carrier  Coding  No. of poles  PIN 1  PIN 2  PIN 3  PIN 4  PIN 5  Family construction form  Gender  Color contact carrier  Coding               | 70 °C  M12 female black A 4 + n.c NO S 1 PE M12 male black A |