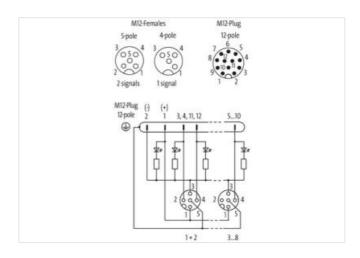

## EXACT12, 8XM12, 4 POLE

Conn.M12 12-pole

8-way 4-pole (port 3...8) 5-pole (port 1+2) M12 plug connection, 12-pole with LED for digital PNP-signals 24 V DC Plastic housings with good resistance against chemicals and oils.

## Illustration

Product may differ from Image

| Commercial data |          |
|-----------------|----------|
| ECLASS-6.0      | 27143423 |

ECLASS-6.1 27279219 ECLASS-7.0 27279219

| ECLASS-8.0                                                                                                                                                                                                                                                                | 27279219                                                     |
|---------------------------------------------------------------------------------------------------------------------------------------------------------------------------------------------------------------------------------------------------------------------------|--------------------------------------------------------------|
| ECLASS-9.0                                                                                                                                                                                                                                                                | 27440108                                                     |
| ECLASS-10.1                                                                                                                                                                                                                                                               | 27440111                                                     |
| ECLASS-11.1                                                                                                                                                                                                                                                               | 27440111                                                     |
| ECLASS-12.0                                                                                                                                                                                                                                                               | 27440111                                                     |
| ETIM-5.0                                                                                                                                                                                                                                                                  | EC002585                                                     |
| customs tariff number                                                                                                                                                                                                                                                     | 85369010                                                     |
| GTIN                                                                                                                                                                                                                                                                      | 4048879313155                                                |
| Packaging unit                                                                                                                                                                                                                                                            | 1                                                            |
| Electrical data   Supply                                                                                                                                                                                                                                                  |                                                              |
| Operating voltage DC                                                                                                                                                                                                                                                      | 24 V                                                         |
| Current operating per contact max.                                                                                                                                                                                                                                        | 1,5 A                                                        |
| Total current max.                                                                                                                                                                                                                                                        | 1,5 A                                                        |
| Device protection   Electrical                                                                                                                                                                                                                                            |                                                              |
| Degree of protection (EN IEC 60529)                                                                                                                                                                                                                                       | IP65, IP67                                                   |
| Device protection   Media                                                                                                                                                                                                                                                 |                                                              |
| Flame resistance                                                                                                                                                                                                                                                          | flame retardant                                              |
| Mechanical data   Material data                                                                                                                                                                                                                                           |                                                              |
| Material housing                                                                                                                                                                                                                                                          | Plastic                                                      |
|                                                                                                                                                                                                                                                                           |                                                              |
| Environmental characteristics   Climatic                                                                                                                                                                                                                                  |                                                              |
| Operating temperature min.                                                                                                                                                                                                                                                | -20 °C                                                       |
|                                                                                                                                                                                                                                                                           | -20 °C<br>70 °C                                              |
| Operating temperature min.                                                                                                                                                                                                                                                |                                                              |
| Operating temperature min.  Operating temperature max.                                                                                                                                                                                                                    |                                                              |
| Operating temperature min. Operating temperature max. Connection type 2                                                                                                                                                                                                   | 70 °C                                                        |
| Operating temperature min. Operating temperature max.  Connection type 2  Family construction form                                                                                                                                                                        | 70 °C<br>M12                                                 |
| Operating temperature min. Operating temperature max.  Connection type 2  Family construction form  Gender                                                                                                                                                                | 70 °C  M12  female                                           |
| Operating temperature min. Operating temperature max.  Connection type 2  Family construction form  Gender  Color contact carrier  Coding  No. of poles                                                                                                                   | 70 °C  M12 female black                                      |
| Operating temperature min. Operating temperature max.  Connection type 2  Family construction form  Gender  Color contact carrier  Coding  No. of poles  PIN 1                                                                                                            | 70 °C  M12 female black A                                    |
| Operating temperature min. Operating temperature max.  Connection type 2  Family construction form  Gender  Color contact carrier  Coding  No. of poles  PIN 1  PIN 2                                                                                                     | 70 °C  M12 female black A 4                                  |
| Operating temperature min. Operating temperature max.  Connection type 2  Family construction form  Gender  Color contact carrier  Coding  No. of poles  PIN 1  PIN 2  PIN 3                                                                                              | 70 °C  M12 female black A 4 + n.c.                           |
| Operating temperature min. Operating temperature max.  Connection type 2  Family construction form  Gender  Color contact carrier  Coding  No. of poles  PIN 1  PIN 2                                                                                                     | M12 female black A 4 + n.c NO S 1                            |
| Operating temperature min. Operating temperature max.  Connection type 2  Family construction form  Gender  Color contact carrier  Coding  No. of poles  PIN 1  PIN 2  PIN 3  PIN 4  PIN 5                                                                                | 70 °C  M12 female black A 4 + n.c.                           |
| Operating temperature min. Operating temperature max.  Connection type 2  Family construction form  Gender  Color contact carrier  Coding  No. of poles  PIN 1  PIN 2  PIN 3  PIN 4  PIN 5  Family construction form                                                      | M12 female black A 4 + n.c NO S 1                            |
| Operating temperature min. Operating temperature max.  Connection type 2  Family construction form  Gender  Color contact carrier  Coding  No. of poles  PIN 1  PIN 2  PIN 3  PIN 4  PIN 5  Family construction form  Gender                                              | 70 °C  M12 female black A 4 + n.c NO S 1 PE M12 male         |
| Operating temperature min. Operating temperature max.  Connection type 2  Family construction form  Gender  Color contact carrier  Coding  No. of poles  PIN 1  PIN 2  PIN 3  PIN 4  PIN 5  Family construction form  Gender  Color contact carrier                       | M12 female black A 4 + n.c NO S 1 PE M12 male black          |
| Operating temperature min. Operating temperature max.  Connection type 2  Family construction form  Gender  Color contact carrier  Coding  No. of poles  PIN 1  PIN 2  PIN 3  PIN 4  PIN 5  Family construction form  Gender  Color contact carrier                       | 70 °C  M12 female black A 4 + n.c NO S 1 PE M12 male black A |
| Operating temperature min. Operating temperature max.  Connection type 2  Family construction form  Gender  Color contact carrier  Coding  No. of poles  PIN 1  PIN 2  PIN 3  PIN 4  PIN 5  Family construction form  Gender  Color contact carrier  Coding  No. of poles | M12 female black A 4 + n.c NO S 1 PE M12 male black          |
| Operating temperature min. Operating temperature max.  Connection type 2  Family construction form  Gender  Color contact carrier  Coding  No. of poles  PIN 1  PIN 2  PIN 3  PIN 4  PIN 5  Family construction form  Gender  Color contact carrier  Coding               | 70 °C  M12 female black A 4 + n.c NO S 1 PE M12 male black A |