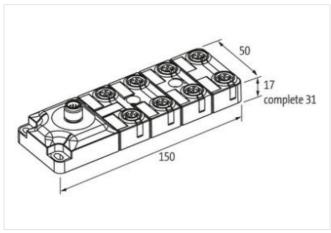

## EXACT12, 8XM12, 4 POLE

Conn.M12 12-pole

8-way 4-pole (port 3...8) 5-pole (port 1+2) M12 plug connection, 12-pole with LED for digital PNP-signals 24 V DC Plastic housings with good resistance against chemicals and oils.

## Illustration

Product may differ from Image

| Commercial data |          |
|-----------------|----------|
| ECLASS-6.0      | 27143423 |

ECLASS-6.1 27279219 ECLASS-7.0 27279219

| ECLASS-8.0                                                                                                                                                                                                                                                                | 27279219                                                     |
|---------------------------------------------------------------------------------------------------------------------------------------------------------------------------------------------------------------------------------------------------------------------------|--------------------------------------------------------------|
| ECLASS-9.0                                                                                                                                                                                                                                                                | 27440108                                                     |
| ECLASS-10.1                                                                                                                                                                                                                                                               | 27440111                                                     |
| ECLASS-11.1                                                                                                                                                                                                                                                               | 27440111                                                     |
| ECLASS-12.0                                                                                                                                                                                                                                                               | 27440111                                                     |
| ETIM-5.0                                                                                                                                                                                                                                                                  | EC002585                                                     |
| customs tariff number                                                                                                                                                                                                                                                     | 85369010                                                     |
| GTIN                                                                                                                                                                                                                                                                      | 4048879313155                                                |
| Packaging unit                                                                                                                                                                                                                                                            | 1                                                            |
| Electrical data   Supply                                                                                                                                                                                                                                                  |                                                              |
| Operating voltage DC                                                                                                                                                                                                                                                      | 24 V                                                         |
| Current operating per contact max.                                                                                                                                                                                                                                        | 1,5 A                                                        |
| Total current max.                                                                                                                                                                                                                                                        | 1,5 A                                                        |
| Device protection   Electrical                                                                                                                                                                                                                                            |                                                              |
| Degree of protection (EN IEC 60529)                                                                                                                                                                                                                                       | IP65, IP67                                                   |
| Device protection   Media                                                                                                                                                                                                                                                 |                                                              |
| Flame resistance                                                                                                                                                                                                                                                          | flame retardant                                              |
| Mechanical data   Material data                                                                                                                                                                                                                                           |                                                              |
| Material housing                                                                                                                                                                                                                                                          | Plastic                                                      |
|                                                                                                                                                                                                                                                                           |                                                              |
| Environmental characteristics   Climatic                                                                                                                                                                                                                                  |                                                              |
| Operating temperature min.                                                                                                                                                                                                                                                | -20 °C                                                       |
|                                                                                                                                                                                                                                                                           | -20 °C<br>70 °C                                              |
| Operating temperature min.                                                                                                                                                                                                                                                |                                                              |
| Operating temperature min.  Operating temperature max.                                                                                                                                                                                                                    |                                                              |
| Operating temperature min. Operating temperature max. Connection type 2                                                                                                                                                                                                   | 70 °C                                                        |
| Operating temperature min. Operating temperature max.  Connection type 2  Family construction form                                                                                                                                                                        | 70 °C<br>M12                                                 |
| Operating temperature min. Operating temperature max.  Connection type 2  Family construction form  Gender                                                                                                                                                                | 70 °C  M12  female                                           |
| Operating temperature min. Operating temperature max.  Connection type 2  Family construction form  Gender  Color contact carrier  Coding  No. of poles                                                                                                                   | 70 °C  M12 female black                                      |
| Operating temperature min. Operating temperature max.  Connection type 2  Family construction form  Gender  Color contact carrier  Coding  No. of poles  PIN 1                                                                                                            | 70 °C  M12 female black A                                    |
| Operating temperature min. Operating temperature max.  Connection type 2  Family construction form  Gender  Color contact carrier  Coding  No. of poles  PIN 1  PIN 2                                                                                                     | 70 °C  M12 female black A 4                                  |
| Operating temperature min. Operating temperature max.  Connection type 2  Family construction form  Gender  Color contact carrier  Coding  No. of poles  PIN 1  PIN 2  PIN 3                                                                                              | 70 °C  M12 female black A 4 + n.c.                           |
| Operating temperature min. Operating temperature max.  Connection type 2  Family construction form  Gender  Color contact carrier  Coding  No. of poles  PIN 1  PIN 2                                                                                                     | M12 female black A 4 + n.c NO S 1                            |
| Operating temperature min. Operating temperature max.  Connection type 2  Family construction form  Gender  Color contact carrier  Coding  No. of poles  PIN 1  PIN 2  PIN 3  PIN 4  PIN 5                                                                                | 70 °C  M12 female black A 4 + n.c.                           |
| Operating temperature min. Operating temperature max.  Connection type 2  Family construction form  Gender  Color contact carrier  Coding  No. of poles  PIN 1  PIN 2  PIN 3  PIN 4  PIN 5  Family construction form                                                      | M12 female black A 4 + n.c NO S 1                            |
| Operating temperature min. Operating temperature max.  Connection type 2  Family construction form  Gender  Color contact carrier  Coding  No. of poles  PIN 1  PIN 2  PIN 3  PIN 4  PIN 5  Family construction form  Gender                                              | 70 °C  M12 female black A 4 + n.c NO S 1 PE M12 male         |
| Operating temperature min. Operating temperature max.  Connection type 2  Family construction form  Gender  Color contact carrier  Coding  No. of poles  PIN 1  PIN 2  PIN 3  PIN 4  PIN 5  Family construction form  Gender  Color contact carrier                       | M12 female black A 4 + n.c NO S 1 PE M12 male black          |
| Operating temperature min. Operating temperature max.  Connection type 2  Family construction form  Gender  Color contact carrier  Coding  No. of poles  PIN 1  PIN 2  PIN 3  PIN 4  PIN 5  Family construction form  Gender  Color contact carrier                       | 70 °C  M12 female black A 4 + n.c NO S 1 PE M12 male black A |
| Operating temperature min. Operating temperature max.  Connection type 2  Family construction form  Gender  Color contact carrier  Coding  No. of poles  PIN 1  PIN 2  PIN 3  PIN 4  PIN 5  Family construction form  Gender  Color contact carrier  Coding  No. of poles | M12 female black A 4 + n.c NO S 1 PE M12 male black          |
| Operating temperature min. Operating temperature max.  Connection type 2  Family construction form  Gender  Color contact carrier  Coding  No. of poles  PIN 1  PIN 2  PIN 3  PIN 4  PIN 5  Family construction form  Gender  Color contact carrier  Coding               | 70 °C  M12 female black A 4 + n.c NO S 1 PE M12 male black A |