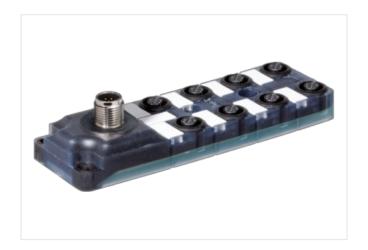

## EXACT12, 8XM12, 4 POLE

Conn.M12 12-pole

8-way 4-pole (port 3...8) 5-pole (port 1+2) M12 plug connection, 12-pole with LED for digital PNP-signals 24 V DC Plastic housings with good resistance against chemicals and oils.

## Illustration

Product may differ from Image

| Commercial data |          |
|-----------------|----------|
| ECLASS-6.0      | 27143423 |

ECLASS-6.1 27279219 ECLASS-7.0 27279219

| ECLASS-8.0                                                                                                                                                                                                                                                                | 27279219                                                     |
|---------------------------------------------------------------------------------------------------------------------------------------------------------------------------------------------------------------------------------------------------------------------------|--------------------------------------------------------------|
| ECLASS-9.0                                                                                                                                                                                                                                                                | 27440108                                                     |
| ECLASS-10.1                                                                                                                                                                                                                                                               | 27440111                                                     |
| ECLASS-11.1                                                                                                                                                                                                                                                               | 27440111                                                     |
| ECLASS-12.0                                                                                                                                                                                                                                                               | 27440111                                                     |
| ETIM-5.0                                                                                                                                                                                                                                                                  | EC002585                                                     |
| customs tariff number                                                                                                                                                                                                                                                     | 85369010                                                     |
| GTIN                                                                                                                                                                                                                                                                      | 4048879313155                                                |
| Packaging unit                                                                                                                                                                                                                                                            | 1                                                            |
| Electrical data   Supply                                                                                                                                                                                                                                                  |                                                              |
| Operating voltage DC                                                                                                                                                                                                                                                      | 24 V                                                         |
| Current operating per contact max.                                                                                                                                                                                                                                        | 1,5 A                                                        |
| Total current max.                                                                                                                                                                                                                                                        | 1,5 A                                                        |
| Device protection   Electrical                                                                                                                                                                                                                                            |                                                              |
| Degree of protection (EN IEC 60529)                                                                                                                                                                                                                                       | IP65, IP67                                                   |
| Device protection   Media                                                                                                                                                                                                                                                 |                                                              |
| Flame resistance                                                                                                                                                                                                                                                          | flame retardant                                              |
| Mechanical data   Material data                                                                                                                                                                                                                                           |                                                              |
| Material housing                                                                                                                                                                                                                                                          | Plastic                                                      |
|                                                                                                                                                                                                                                                                           |                                                              |
| Environmental characteristics   Climatic                                                                                                                                                                                                                                  |                                                              |
| Operating temperature min.                                                                                                                                                                                                                                                | -20 °C                                                       |
|                                                                                                                                                                                                                                                                           | -20 °C<br>70 °C                                              |
| Operating temperature min.                                                                                                                                                                                                                                                |                                                              |
| Operating temperature min.  Operating temperature max.                                                                                                                                                                                                                    |                                                              |
| Operating temperature min. Operating temperature max. Connection type 2                                                                                                                                                                                                   | 70 °C                                                        |
| Operating temperature min. Operating temperature max.  Connection type 2  Family construction form                                                                                                                                                                        | 70 °C<br>M12                                                 |
| Operating temperature min. Operating temperature max.  Connection type 2  Family construction form  Gender                                                                                                                                                                | 70 °C  M12  female                                           |
| Operating temperature min. Operating temperature max.  Connection type 2  Family construction form  Gender  Color contact carrier  Coding  No. of poles                                                                                                                   | 70 °C  M12 female black                                      |
| Operating temperature min. Operating temperature max.  Connection type 2  Family construction form  Gender  Color contact carrier  Coding  No. of poles  PIN 1                                                                                                            | 70 °C  M12 female black A                                    |
| Operating temperature min. Operating temperature max.  Connection type 2  Family construction form  Gender  Color contact carrier  Coding  No. of poles  PIN 1  PIN 2                                                                                                     | 70 °C  M12 female black A 4                                  |
| Operating temperature min. Operating temperature max.  Connection type 2  Family construction form  Gender  Color contact carrier  Coding  No. of poles  PIN 1  PIN 2  PIN 3                                                                                              | 70 °C  M12 female black A 4 + n.c.                           |
| Operating temperature min. Operating temperature max.  Connection type 2  Family construction form  Gender  Color contact carrier  Coding  No. of poles  PIN 1  PIN 2                                                                                                     | M12 female black A 4 + n.c NO S 1                            |
| Operating temperature min. Operating temperature max.  Connection type 2  Family construction form  Gender  Color contact carrier  Coding  No. of poles  PIN 1  PIN 2  PIN 3  PIN 4  PIN 5                                                                                | 70 °C  M12 female black A 4 + n.c.                           |
| Operating temperature min. Operating temperature max.  Connection type 2  Family construction form  Gender  Color contact carrier  Coding  No. of poles  PIN 1  PIN 2  PIN 3  PIN 4  PIN 5  Family construction form                                                      | M12 female black A 4 + n.c NO S 1                            |
| Operating temperature min. Operating temperature max.  Connection type 2  Family construction form  Gender  Color contact carrier  Coding  No. of poles  PIN 1  PIN 2  PIN 3  PIN 4  PIN 5  Family construction form  Gender                                              | 70 °C  M12 female black A 4 + n.c NO S 1 PE M12 male         |
| Operating temperature min. Operating temperature max.  Connection type 2  Family construction form  Gender  Color contact carrier  Coding  No. of poles  PIN 1  PIN 2  PIN 3  PIN 4  PIN 5  Family construction form  Gender  Color contact carrier                       | M12 female black A 4 + n.c NO S 1 PE M12 male black          |
| Operating temperature min. Operating temperature max.  Connection type 2  Family construction form  Gender  Color contact carrier  Coding  No. of poles  PIN 1  PIN 2  PIN 3  PIN 4  PIN 5  Family construction form  Gender  Color contact carrier                       | 70 °C  M12 female black A 4 + n.c NO S 1 PE M12 male black A |
| Operating temperature min. Operating temperature max.  Connection type 2  Family construction form  Gender  Color contact carrier  Coding  No. of poles  PIN 1  PIN 2  PIN 3  PIN 4  PIN 5  Family construction form  Gender  Color contact carrier  Coding  No. of poles | M12 female black A 4 + n.c NO S 1 PE M12 male black          |
| Operating temperature min. Operating temperature max.  Connection type 2  Family construction form  Gender  Color contact carrier  Coding  No. of poles  PIN 1  PIN 2  PIN 3  PIN 4  PIN 5  Family construction form  Gender  Color contact carrier  Coding               | 70 °C  M12 female black A 4 + n.c NO S 1 PE M12 male black A |