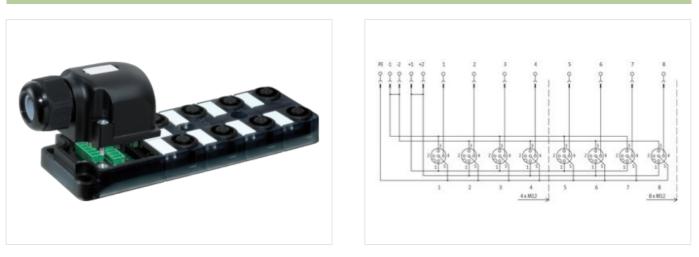

## EXACT12, 8XM12, 4 POLE CAP, PLUG. SCREW TERM.

Self wireable, no LED

8-way, 4-pole without LED, up to 125 V AC/DC Screw plug-in terminals Plastic housings with good resistance against chemicals and oils. The resistance to aggressive media should be individually tested for your application. Further details on request.

## Link to Product

Illustration

Product may differ from Image

| Commercial data |          |  |
|-----------------|----------|--|
| ECLASS-6.0      | 27143423 |  |
| ECLASS-6.1      | 27279219 |  |
| ECLASS-7.0      | 27279219 |  |
| ECLASS-8.0      | 27279219 |  |
|                 |          |  |