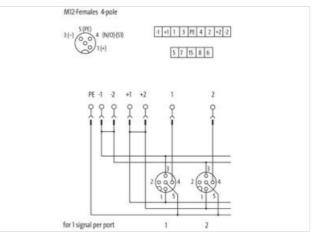

Murrelektronik A.S. | Christian August Thorings vei 7 | 4033 Stavanger | Fon +47 32 1790-80 | Fax +47 32 1790-90 | shop@murrelektronik.no | shop.murrelektronik.no

| ECLASS-9.0                                                                                                                                                                                                                                                                                                                                                                                                                                           | 27440111                                                                                                                                                  |
|------------------------------------------------------------------------------------------------------------------------------------------------------------------------------------------------------------------------------------------------------------------------------------------------------------------------------------------------------------------------------------------------------------------------------------------------------|-----------------------------------------------------------------------------------------------------------------------------------------------------------|
| ECLASS-10.1                                                                                                                                                                                                                                                                                                                                                                                                                                          | 27440111                                                                                                                                                  |
| ECLASS-11.1                                                                                                                                                                                                                                                                                                                                                                                                                                          | 27440111                                                                                                                                                  |
| ECLASS-12.0                                                                                                                                                                                                                                                                                                                                                                                                                                          | 27440111                                                                                                                                                  |
| ETIM-5.0                                                                                                                                                                                                                                                                                                                                                                                                                                             | EC002585                                                                                                                                                  |
| customs tariff number                                                                                                                                                                                                                                                                                                                                                                                                                                | 85369010                                                                                                                                                  |
| GTIN                                                                                                                                                                                                                                                                                                                                                                                                                                                 | 4048879054140                                                                                                                                             |
| Packaging unit                                                                                                                                                                                                                                                                                                                                                                                                                                       | 1                                                                                                                                                         |
| Electrical data   Supply                                                                                                                                                                                                                                                                                                                                                                                                                             |                                                                                                                                                           |
| Operating voltage AC                                                                                                                                                                                                                                                                                                                                                                                                                                 | 125 V                                                                                                                                                     |
| Operating voltage DC                                                                                                                                                                                                                                                                                                                                                                                                                                 | 125 V                                                                                                                                                     |
| Current operating per contact max.                                                                                                                                                                                                                                                                                                                                                                                                                   | 4 A                                                                                                                                                       |
| Total current max.                                                                                                                                                                                                                                                                                                                                                                                                                                   | 8 A                                                                                                                                                       |
| Installation                                                                                                                                                                                                                                                                                                                                                                                                                                         |                                                                                                                                                           |
| Connection cross section max.                                                                                                                                                                                                                                                                                                                                                                                                                        | 1,5 mm <sup>2</sup>                                                                                                                                       |
| AWG number max.                                                                                                                                                                                                                                                                                                                                                                                                                                      | 16                                                                                                                                                        |
| Installation   Connection                                                                                                                                                                                                                                                                                                                                                                                                                            |                                                                                                                                                           |
| Connection                                                                                                                                                                                                                                                                                                                                                                                                                                           | Screw plug-in terminals                                                                                                                                   |
| Device protection   Electrical                                                                                                                                                                                                                                                                                                                                                                                                                       |                                                                                                                                                           |
| Degree of protection (EN IEC 60529)                                                                                                                                                                                                                                                                                                                                                                                                                  | IP65, IP67                                                                                                                                                |
|                                                                                                                                                                                                                                                                                                                                                                                                                                                      |                                                                                                                                                           |
| Device protection   Media                                                                                                                                                                                                                                                                                                                                                                                                                            |                                                                                                                                                           |
| Device protection   Media<br>Flame resistance                                                                                                                                                                                                                                                                                                                                                                                                        | flame retardant                                                                                                                                           |
|                                                                                                                                                                                                                                                                                                                                                                                                                                                      | flame retardant                                                                                                                                           |
| Flame resistance                                                                                                                                                                                                                                                                                                                                                                                                                                     | flame retardant<br>Plastic                                                                                                                                |
| Flame resistance<br>Mechanical data   Material data                                                                                                                                                                                                                                                                                                                                                                                                  |                                                                                                                                                           |
| Flame resistance<br>Mechanical data   Material data<br>Material housing                                                                                                                                                                                                                                                                                                                                                                              |                                                                                                                                                           |
| Flame resistance<br>Mechanical data   Material data<br>Material housing<br>Environmental characteristics   Climatic                                                                                                                                                                                                                                                                                                                                  | Plastic                                                                                                                                                   |
| Flame resistance Mechanical data   Material data Material housing Environmental characteristics   Climatic Operating temperature min.                                                                                                                                                                                                                                                                                                                | Plastic<br>-20 °C                                                                                                                                         |
| Flame resistance Mechanical data   Material data Material housing Environmental characteristics   Climatic Operating temperature min. Operating temperature max.                                                                                                                                                                                                                                                                                     | Plastic<br>-20 °C                                                                                                                                         |
| Flame resistance<br>Mechanical data   Material data<br>Material housing<br>Environmental characteristics   Climatic<br>Operating temperature min.<br>Operating temperature max.<br>Connection type 2                                                                                                                                                                                                                                                 | Plastic<br>-20 °C<br>70 °C                                                                                                                                |
| Flame resistance Mechanical data   Material data Material housing Environmental characteristics   Climatic Operating temperature min. Operating temperature max. Connection type 2 Family construction form                                                                                                                                                                                                                                          | Plastic<br>-20 °C<br>70 °C<br>Cap                                                                                                                         |
| Flame resistance Mechanical data   Material data Material housing Environmental characteristics   Climatic Operating temperature min. Operating temperature max. Connection type 2 Family construction form No. of poles                                                                                                                                                                                                                             | Plastic         -20 °C         70 °C         Cap         14                                                                                               |
| Flame resistance Mechanical data   Material data Material housing Environmental characteristics   Climatic Operating temperature min. Operating temperature max. Connection type 2 Family construction form No. of poles Family construction form                                                                                                                                                                                                    | Plastic         -20 °C         70 °C         Cap         14         M12                                                                                   |
| Flame resistance Mechanical data   Material data Material housing Environmental characteristics   Climatic Operating temperature min. Operating temperature max. Connection type 2 Family construction form No. of poles Family construction form Gender                                                                                                                                                                                             | Plastic         -20 °C         70 °C         Cap         14         M12         female                                                                    |
| Flame resistance Mechanical data   Material data Material housing Environmental characteristics   Climatic Operating temperature min. Operating temperature max. Connection type 2 Family construction form No. of poles Family construction form Gender Color contact carrier Coding No. of poles No. of poles                                                                                                                                      | Plastic -20 °C -20 °C 70 °C Cap 14 M12 female black                                                                                                       |
| Flame resistance<br>Mechanical data   Material data<br>Material housing<br>Environmental characteristics   Climatic<br>Operating temperature min.<br>Operating temperature max.<br>Connection type 2<br>Family construction form<br>No. of poles<br>Family construction form<br>Gender<br>Color contact carrier<br>Coding<br>No. of poles<br>PIN 1                                                                                                   | Plastic         -20 °C         70 °C         Cap         14         M12         female         black         A                                            |
| Flame resistance         Mechanical data   Material data         Material housing         Environmental characteristics   Climatic         Operating temperature min.         Operating temperature max.         Connection type 2         Family construction form         No. of poles         Family construction form         Gender         Color contact carrier         Coding         No. of poles         PIN 1         PIN 2               | Plastic         -20 °C         70 °C         Cap         14         M12         female         black         A         4                                  |
| Flame resistance         Mechanical data   Material data         Material housing         Environmental characteristics   Climatic         Operating temperature min.         Operating temperature max.         Connection type 2         Family construction form         No. of poles         Family construction form         Gender         Color contact carrier         Coding         No. of poles         PIN 1         PIN 2         PIN 3 | Plastic         -20 °C         70 °C         Cap         14         M12         female         black         A         4         +         n.c.         - |
| Flame resistance         Mechanical data   Material data         Material housing         Environmental characteristics   Climatic         Operating temperature min.         Operating temperature max.         Connection type 2         Family construction form         No. of poles         Family construction form         Gender         Color contact carrier         Coding         No. of poles         PIN 1         PIN 2               | Plastic         -20 °C         70 °C         Cap         14         M12         female         black         A         4         +         n.c.           |