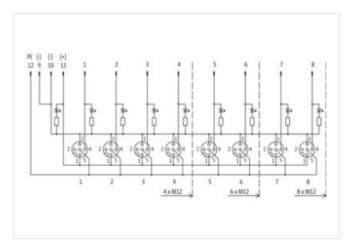

## EXACT12, 8XM12, 4 POLE, CON. M23 12 POLE

Without con. cable

8-way, 4-pole M23 plug connection 12-pole used with LED for digital PNP-signals 24 V DC

Plastic housings with good resistance against chemicals and oils.

| ECLASS-8.0                              | 27279219        |
|-----------------------------------------|-----------------|
| ECLASS-9.0                              | 27440108        |
| ECLASS-10.1                             | 27440111        |
| ECLASS-11.1                             | 27440111        |
| ECLASS-12.0                             | 27440111        |
| ETIM-5.0                                | EC002585        |
| customs tariff number                   | 85369010        |
| GTIN                                    | 4048879054188   |
| Packaging unit                          | 1               |
| Electrical data   Supply                |                 |
| Operating voltage DC                    | 24 V            |
| Current operating per contact max.      | 4 A             |
| Total current max.                      | 8 A             |
| Device protection   Electrical          |                 |
| Degree of protection (EN IEC 60529)     | IP65, IP67      |
| Device protection   Media               |                 |
| Flame resistance                        | flame retardant |
| Mechanical data   Material data         |                 |
| Material housing                        | Plastic         |
| Environmental characteristics   Climati | c               |
| Operating temperature min.              | -20 °C          |
| Operating temperature max.              | 75 °C           |
| Connection type 1                       |                 |
| Family construction form                | M12             |
| Gender                                  | female          |
| Color contact carrier                   | black           |
| Coding                                  | A               |
| No. of poles                            | 4               |
| PIN 1                                   | +               |
| PIN 2                                   | n.c.            |
| PIN 3                                   | -               |
| PIN 4                                   | NO S 1          |
| PIN 5                                   | PE              |