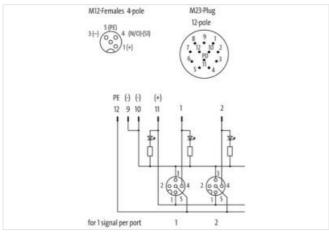

## EXACT12, 8XM12, 4 POLE, CON. M23 12 POLE

Without con. cable

8-way, 4-pole M23 plug connection 12-pole used with LED for digital PNP-signals 24 V DC

Plastic housings with good resistance against chemicals and oils.

| ECLASS-8.0                              | 27279219        |
|-----------------------------------------|-----------------|
| ECLASS-9.0                              | 27440108        |
| ECLASS-10.1                             | 27440111        |
| ECLASS-11.1                             | 27440111        |
| ECLASS-12.0                             | 27440111        |
| ETIM-5.0                                | EC002585        |
| customs tariff number                   | 85369010        |
| GTIN                                    | 4048879054188   |
| Packaging unit                          | 1               |
| Electrical data   Supply                |                 |
| Operating voltage DC                    | 24 V            |
| Current operating per contact max.      | 4 A             |
| Total current max.                      | 8 A             |
| Device protection   Electrical          |                 |
| Degree of protection (EN IEC 60529)     | IP65, IP67      |
| Device protection   Media               |                 |
| Flame resistance                        | flame retardant |
| Mechanical data   Material data         |                 |
| Material housing                        | Plastic         |
| Environmental characteristics   Climati | c               |
| Operating temperature min.              | -20 °C          |
| Operating temperature max.              | 75 °C           |
| Connection type 1                       |                 |
| Family construction form                | M12             |
| Gender                                  | female          |
| Color contact carrier                   | black           |
| Coding                                  | A               |
| No. of poles                            | 4               |
| PIN 1                                   | +               |
| PIN 2                                   | n.c.            |
| PIN 3                                   | -               |
| PIN 4                                   | NO S 1          |
| PIN 5                                   | PE              |