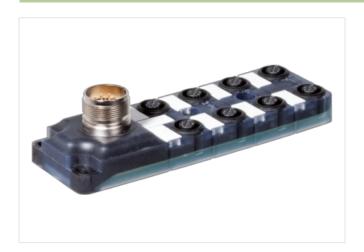

## EXACT12, 8XM12, 4 POLE, CON. M23 12 POLE

Without con. cable

8-way, 4-pole M23 plug connection 12-pole used with LED for digital PNP-signals 24 V DC

Plastic housings with good resistance against chemicals and oils.

## Illustration

Product may differ from Image

| Commercial data |          |  |
|-----------------|----------|--|
| ECLASS-6.0      | 27143423 |  |
| ECLASS-6.1      | 27279219 |  |
| ECLASS-7.0      | 27279219 |  |