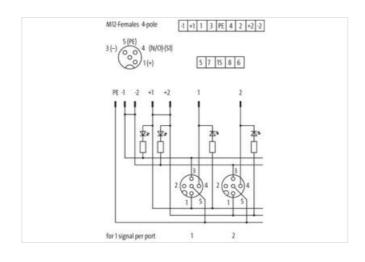

| ECLASS-9.0                               | 27440108        |
|------------------------------------------|-----------------|
| ECLASS-10.1                              | 27440111        |
| ECLASS-11.1                              | 27440111        |
| ECLASS-12.0                              | 27440111        |
| ETIM-5.0                                 | EC002585        |
| customs tariff number                    | 85369010        |
| GTIN                                     | 4048879054294   |
| Packaging unit                           | 1               |
| Electrical data   Supply                 |                 |
| Operating voltage DC                     | 24 V            |
| Current operating per contact max.       | 4 A             |
| Total current max.                       | 8 A             |
| Device protection   Electrical           |                 |
| Degree of protection (EN IEC 60529)      | IP65, IP67      |
| Device protection   Media                |                 |
| Flame resistance                         | flame retardant |
| Mechanical data   Material data          |                 |
| Material housing                         | Plastic         |
| Environmental characteristics   Climatic |                 |
| Operating temperature min.               | -20 °C          |
| Operating temperature max.               | 70 °C           |
| Connection type 2                        |                 |
| Family construction form                 | Сар             |
| No. of poles                             | 14              |
| Family construction form                 | M12             |
| Gender                                   | female          |
| Color contact carrier                    | black           |
| Coding                                   | A               |
| No. of poles                             | 4               |
| PIN 1                                    | +               |
| PIN 2                                    | n.c.            |
| PIN 3                                    | -               |
| PIN 4                                    | NO S 1          |
| PIN 5                                    | PE              |