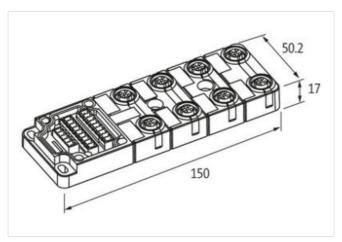

## **EXACT12, 8XM12, 4 POLE BASIC HOUSING, NPN-LED'S**

Without homerun-cable

8-way, 4-pole Form NPN

Screw plug-in terminals

Plastic housings with good resistance against chemicals and oils.

The resistance to aggressive media should be individually tested for your application. Further details on request.

## Illustration

Product may differ from Image

| Commercial data |          |  |
|-----------------|----------|--|
| ECLASS-6.0      | 27143423 |  |
| ECLASS-6.1      | 27279219 |  |
| ECLASS-7.0      | 27279219 |  |
| ECLASS-8.0      | 27279219 |  |