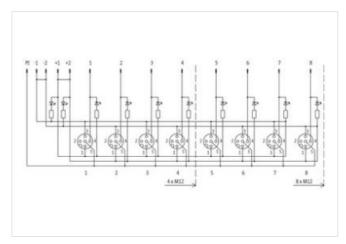

## **EXACT12, 8XM12, 4 POLE BASIC HOUSING, NPN-LED'S**

Without homerun-cable

8-way, 4-pole Form NPN

Screw plug-in terminals

Plastic housings with good resistance against chemicals and oils.

The resistance to aggressive media should be individually tested for your application. Further details on request.

| ECLASS-9.0                               | 27440108        |
|------------------------------------------|-----------------|
| ECLASS-10.1                              | 27440111        |
| ECLASS-11.1                              | 27440111        |
| ECLASS-12.0                              | 27440111        |
| ETIM-5.0                                 | EC002585        |
| customs tariff number                    | 85369010        |
| GTIN                                     | 4048879054294   |
| Packaging unit                           | 1               |
| Electrical data   Supply                 |                 |
| Operating voltage DC                     | 24 V            |
| Current operating per contact max.       | 4 A             |
| Total current max.                       | 8 A             |
| Device protection   Electrical           |                 |
| Degree of protection (EN IEC 60529)      | IP65, IP67      |
| Device protection   Media                |                 |
| Flame resistance                         | flame retardant |
| Mechanical data   Material data          |                 |
| Material housing                         | Plastic         |
| Environmental characteristics   Climatic |                 |
| Operating temperature min.               | -20 °C          |
| Operating temperature max.               | 70 °C           |
| Connection type 2                        |                 |
| Family construction form                 | Сар             |
| No. of poles                             | 14              |
| Family construction form                 | M12             |
| Gender                                   | female          |
| Color contact carrier                    | black           |
| Coding                                   | A               |
| No. of poles                             | 4               |
| PIN 1                                    | +               |
| PIN 2                                    | n.c.            |
| PIN 3                                    | -               |
| PIN 4                                    | NO S 1          |
| PIN 5                                    | PE              |