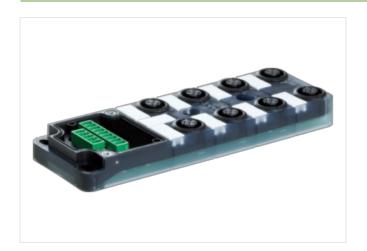

## **EXACT12, 8XM12, 4 POLE BASIC HOUSING, NPN-LED'S**

Without homerun-cable

8-way, 4-pole Form NPN

Screw plug-in terminals

Plastic housings with good resistance against chemicals and oils.

The resistance to aggressive media should be individually tested for your application. Further details on request.

## Illustration

Product may differ from Image

| Commercial data |          |  |
|-----------------|----------|--|
| ECLASS-6.0      | 27143423 |  |
| ECLASS-6.1      | 27279219 |  |
| ECLASS-7.0      | 27279219 |  |
| ECLASS-8.0      | 27279219 |  |