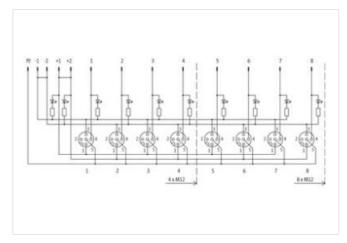

| Family construction form | Сар    |  |
|--------------------------|--------|--|
| No. of poles             | 14     |  |
| Family construction form | M12    |  |
| Gender                   | female |  |
| Color contact carrier    | black  |  |
| Coding                   | A      |  |
| No. of poles             | 4      |  |
| PIN 1                    | +      |  |
| PIN 2                    | n.c.   |  |
| PIN 3                    | -      |  |
| PIN 4                    | NO S 1 |  |
| PIN 5                    | PE     |  |