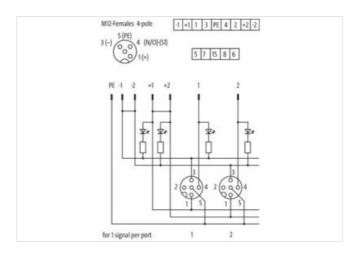

| Family construction form | Сар    |  |
|--------------------------|--------|--|
| No. of poles             | 14     |  |
| Family construction form | M12    |  |
| Gender                   | female |  |
| Color contact carrier    | black  |  |
| Coding                   | A      |  |
| No. of poles             | 4      |  |
| PIN 1                    | +      |  |
| PIN 2                    | n.c.   |  |
| PIN 3                    | -      |  |
| PIN 4                    | NO S 1 |  |
| PIN 5                    | PE     |  |