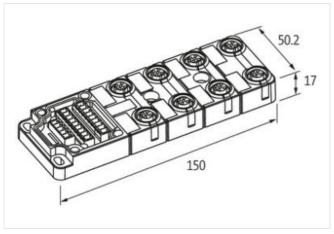

## **EXACT12, 8XM12, 4 POLE BASIC HOUSING**

Without homerun-cable

8-way, 4-pole Form PNP

Screw plug-in terminals

Plastic housings with good resistance against chemicals and oils.

The resistance to aggressive media should be individually tested for your application. Further details on request.

## Illustration

Product may differ from Image

| Commercial data |          |  |
|-----------------|----------|--|
| ECLASS-6.0      | 27143423 |  |
| ECLASS-6.1      | 27279219 |  |
| ECLASS-7.0      | 27279219 |  |
| ECLASS-8.0      | 27279219 |  |