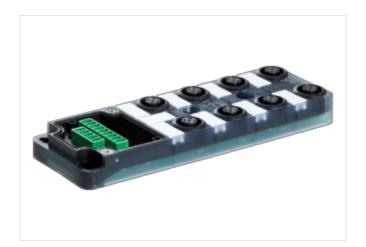

## **EXACT12, 8XM12, 4 POLE BASIC HOUSING**

Without homerun-cable

8-way, 4-pole Form PNP

Screw plug-in terminals

Plastic housings with good resistance against chemicals and oils.

The resistance to aggressive media should be individually tested for your application. Further details on request.

## Illustration

Product may differ from Image

| Commercial data |          |  |
|-----------------|----------|--|
| ECLASS-6.0      | 27143423 |  |
| ECLASS-6.1      | 27279219 |  |
| ECLASS-7.0      | 27279219 |  |
| ECLASS-8.0      | 27279219 |  |