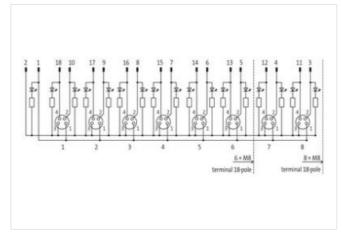

## **EXACT8, 8XM8, 4 POLE BASIC HOUSING**

Without homerun-cable

8-way, 4-pole

Inline face or side mounting

Plastic housings with good resistance against chemicals and oils.

The resistance to aggressive media should be individually tested for your application. Further details on request.