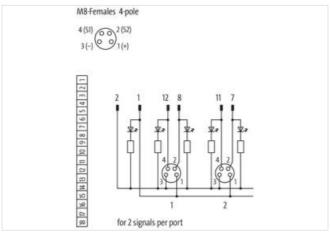

## **EXACT8, 8XM8, 4 POLE BASIC HOUSING**

Without homerun-cable

8-way, 4-pole

Inline face or side mounting

Plastic housings with good resistance against chemicals and oils.

The resistance to aggressive media should be individually tested for your application. Further details on request.