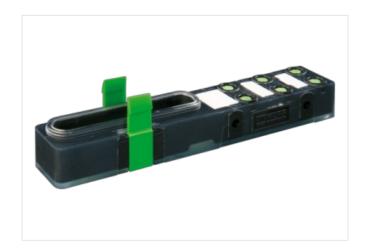

## **EXACT8, 6XM8, 4 POLE BASIC HOUSING**

Without homerun-cable

6-way, 4-pole

Inline face or side mounting

Plastic housings with good resistance against chemicals and oils.

The resistance to aggressive media should be individually tested for your application. Further details on request.

## Illustration

Product may differ from Image

| Commercial data |          |  |
|-----------------|----------|--|
| ECLASS-6.0      | 27143423 |  |
| ECLASS-6.1      | 27279219 |  |
| ECLASS-7.0      | 27279219 |  |
| ECLASS-8.0      | 27279219 |  |
| ECLASS-9.0      | 27440108 |  |