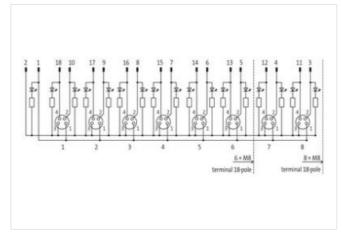

## **EXACT8, 6XM8, 4 POLE BASIC HOUSING**

Without homerun-cable

6-way, 4-pole

Inline face or side mounting

Plastic housings with good resistance against chemicals and oils.

The resistance to aggressive media should be individually tested for your application. Further details on request.