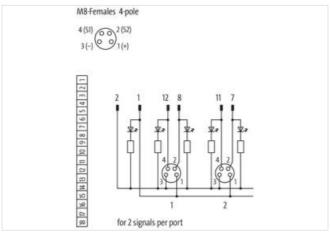

## **EXACT8, 6XM8, 4 POLE BASIC HOUSING**

Without homerun-cable

6-way, 4-pole

Inline face or side mounting

Plastic housings with good resistance against chemicals and oils.

The resistance to aggressive media should be individually tested for your application. Further details on request.