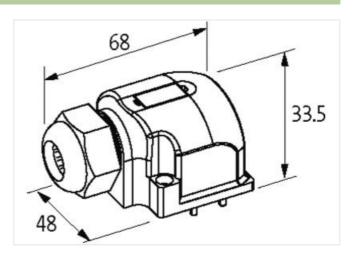

## Illustration

Product may differ from Image

| Commercial data |          |
|-----------------|----------|
| ECLASS-6.0      | 27143423 |
| ECLASS-6.1      | 27279219 |
| ECLASS-7.0      | 27279219 |
| ECLASS-8.0      | 27279219 |
| ECLASS-9.0      | 27440108 |
| ECLASS-10.1     | 27440111 |