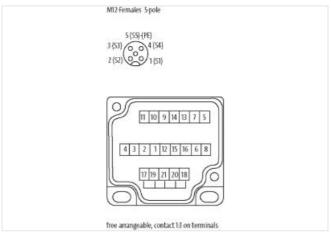

Gender

Coding

No. of poles

Color contact carrier

| ECLASS-11.1                                                                                                                                                                                                         | 27440111                                 |
|---------------------------------------------------------------------------------------------------------------------------------------------------------------------------------------------------------------------|------------------------------------------|
| ECLASS-12.0                                                                                                                                                                                                         | 27440111                                 |
| ETIM-5.0                                                                                                                                                                                                            | EC002585                                 |
| customs tariff number                                                                                                                                                                                               | 85366990                                 |
| GTIN                                                                                                                                                                                                                | 4048879378536                            |
| Packaging unit                                                                                                                                                                                                      | 1                                        |
| Electrical data   Supply                                                                                                                                                                                            |                                          |
| Total current max.                                                                                                                                                                                                  | 8 A                                      |
| Installation                                                                                                                                                                                                        |                                          |
| Connection cross section max.                                                                                                                                                                                       | 1,5 mm²                                  |
| AWG number max.                                                                                                                                                                                                     | 16                                       |
| Installation   Connection                                                                                                                                                                                           |                                          |
|                                                                                                                                                                                                                     |                                          |
| Connection                                                                                                                                                                                                          | Screw plug-in terminals                  |
| Connection  Device protection   Media                                                                                                                                                                               | Screw plug-in terminals                  |
|                                                                                                                                                                                                                     | Screw plug-in terminals  flame retardant |
| Device protection   Media                                                                                                                                                                                           |                                          |
| Device protection   Media Flame resistance                                                                                                                                                                          |                                          |
| Device protection   Media  Flame resistance  Mechanical data   Material data                                                                                                                                        | flame retardant                          |
| Device protection   Media  Flame resistance  Mechanical data   Material data  Material housing                                                                                                                      | flame retardant                          |
| Device protection   Media  Flame resistance  Mechanical data   Material data  Material housing  Environmental characteristics   Climatic                                                                            | flame retardant  Plastic                 |
| Device protection   Media  Flame resistance  Mechanical data   Material data  Material housing  Environmental characteristics   Climatic  Operating temperature min.                                                | flame retardant  Plastic  -20 °C         |
| Device protection   Media Flame resistance Mechanical data   Material data Material housing Environmental characteristics   Climatic Operating temperature min. Operating temperature max.                          | flame retardant  Plastic  -20 °C         |
| Device protection   Media  Flame resistance  Mechanical data   Material data  Material housing  Environmental characteristics   Climatic  Operating temperature min.  Operating temperature max.  Connection type 2 | flame retardant  Plastic  -20 °C  80 °C  |

female

black

Α

5