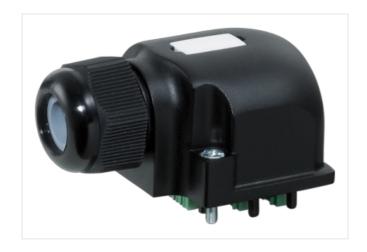

## Illustration

Product may differ from Image

| Commercial data |          |
|-----------------|----------|
| ECLASS-6.0      | 27143423 |
| ECLASS-6.1      | 27279219 |
| ECLASS-7.0      | 27279219 |
| ECLASS-8.0      | 27279219 |
| ECLASS-9.0      | 27440108 |
| ECLASS-10.1     | 27440111 |