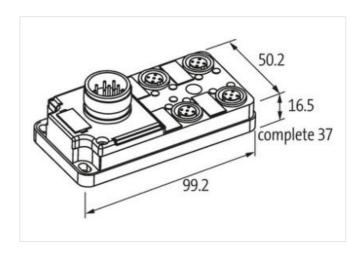

## EXACT12, 4XM12, 5-POLE, CON. M23 19 POLE

Without con. cable

4-way, 5-pole M23 plug connection 19-pole used with LED for digital PNP-signals 24 V DC

Plastic housings with good resistance against chemicals and oils.

## Illustration

Product may differ from Image

| Commercial data |          |
|-----------------|----------|
| ECLASS-6.0      | 27279219 |
| ECLASS-6.1      | 27279219 |
| ECLASS-7.0      | 27279219 |

stay connected