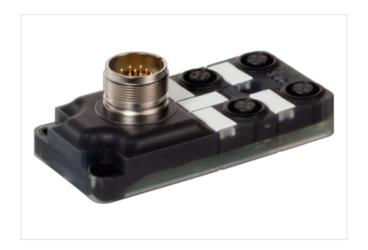

## EXACT12, 4XM12, 5-POLE, CON. M23 19 POLE

Without con. cable

4-way, 5-pole M23 plug connection 19-pole used with LED for digital PNP-signals 24 V DC

Plastic housings with good resistance against chemicals and oils.

## Illustration

Product may differ from Image

| Commercial data |          |
|-----------------|----------|
| ECLASS-6.0      | 27279219 |
| ECLASS-6.1      | 27279219 |
| ECLASS-7.0      | 27279219 |

stay connected