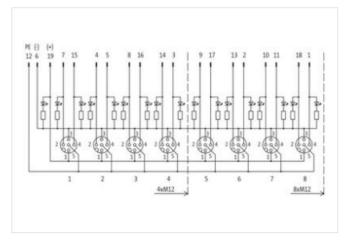

## EXACT12, 4XM12, 5-POLE, CON. M23 19 POLE

Without con. cable

4-way, 5-pole M23 plug connection 19-pole used with LED for digital PNP-signals 24 V DC

Plastic housings with good resistance against chemicals and oils.

| ECLASS-9.0 27440108  ECLASS-10.1 27440111  ECLASS-11.1 27440111  ECLASS-12.0 27440111  ETIM-5.0 EC002585 customs tariff number 85369010  GTIN 4048879055666  Packaging unit 1  Electrical data   Supply  Operating voltage DC 24 V  Current operating per contact max. 4 A  Total current max. 8 A  Device protection   Electrical  Degree of protection   Electrical  Packaging unit 1  Electrical data   Supply  Operating voltage DC 24 V  Current operating per contact max. 4 A  Total current max. 8 A  Device protection   Electrical  Degree of protection   Media  Flame resistance flame retardant  Mechanical data   Material data  Material housing Plastic  Environmental characteristics   Climatic  Operating temperature min20 °C |
|---------------------------------------------------------------------------------------------------------------------------------------------------------------------------------------------------------------------------------------------------------------------------------------------------------------------------------------------------------------------------------------------------------------------------------------------------------------------------------------------------------------------------------------------------------------------------------------------------------------------------------------------------------------------------------------------------------------------------------------------------|
| ECLASS-11.1 27440111  ECLASS-12.0 27440111  ETIM-5.0 EC002585  customs tariff number 85369010  GTIN 4048879055666  Packaging unit 1  Electrical data   Supply  Operating voltage DC 24 V  Current operating per contact max. 4 A  Total current max. 8 A  Device protection   Electrical  Degree of protection (EN IEC 60529) IP65, IP67  Device protection   Media  Flame resistance flame retardant  Mechanical data   Material data  Material housing Plastic  Environmental characteristics   Climatic  Operating temperature min20 °C                                                                                                                                                                                                        |
| ECLASS-12.0 27440111 ETIM-5.0 EC002585 customs tariff number 85369010 GTIN 4048879055666 Packaging unit 1  Electrical data   Supply Operating voltage DC 24 V Current operating per contact max. 4 A Total current max. 8 A  Device protection   Electrical Degree of protection (EN IEC 60529) IP65, IP67  Device protection   Media Flame resistance flame retardant  Mechanical data   Material data Material housing Plastic  Environmental characteristics   Climatic Operating temperature min20 °C                                                                                                                                                                                                                                         |
| ETIM-5.0  Customs tariff number  85369010  GTIN  4048879055666  Packaging unit  1  Electrical data   Supply  Operating voltage DC  Current operating per contact max.  4 A  Total current max.  8 A  Device protection   Electrical  Degree of protection (EN IEC 60529)  IP65, IP67  Device protection   Media  Flame resistance  flame retardant  Mechanical data   Material data  Material housing  Plastic  Environmental characteristics   Climatic  Operating temperature min.  -20 °C                                                                                                                                                                                                                                                      |
| customs tariff number 85369010  GTIN 4048879055666  Packaging unit 1  Electrical data   Supply Operating voltage DC 24 V  Current operating per contact max. 4 A  Total current max. 8 A  Device protection   Electrical  Degree of protection (EN IEC 60529) IP65, IP67  Device protection   Media  Flame resistance flame retardant  Mechanical data   Material data  Material housing Plastic  Environmental characteristics   Climatic  Operating temperature min20 °C                                                                                                                                                                                                                                                                        |
| GTIN 4048879055666  Packaging unit 1  Electrical data   Supply  Operating voltage DC 24 V  Current operating per contact max. 4 A  Total current max. 8 A  Device protection   Electrical  Degree of protection (EN IEC 60529) IP65, IP67  Device protection   Media  Flame resistance flame retardant  Mechanical data   Material data  Material housing Plastic  Environmental characteristics   Climatic  Operating temperature min20 °C                                                                                                                                                                                                                                                                                                       |
| Packaging unit  Electrical data   Supply  Operating voltage DC  Current operating per contact max. 4 A  Total current max. 8 A  Device protection   Electrical  Degree of protection (EN IEC 60529) IP65, IP67  Device protection   Media  Flame resistance flame retardant  Mechanical data   Material data  Material housing Plastic  Environmental characteristics   Climatic  Operating temperature min20 °C                                                                                                                                                                                                                                                                                                                                  |
| Electrical data   Supply  Operating voltage DC 24 V  Current operating per contact max. 4 A  Total current max. 8 A  Device protection   Electrical  Degree of protection (EN IEC 60529) IP65, IP67  Device protection   Media  Flame resistance flame retardant  Mechanical data   Material data  Material housing Plastic  Environmental characteristics   Climatic  Operating temperature min20 °C                                                                                                                                                                                                                                                                                                                                             |
| Operating voltage DC  Current operating per contact max.  4 A  Total current max.  8 A  Device protection   Electrical  Degree of protection (EN IEC 60529)  IP65, IP67  Device protection   Media  Flame resistance  flame retardant  Mechanical data   Material data  Material housing  Plastic  Environmental characteristics   Climatic  Operating temperature min.  4 A  A  A  A  B  A  B  A  B  C  C  C  C  C  C  C  C  C  C  C  C                                                                                                                                                                                                                                                                                                          |
| Current operating per contact max. 4 A  Total current max. 8 A  Device protection   Electrical  Degree of protection (EN IEC 60529) IP65, IP67  Device protection   Media  Flame resistance flame retardant  Mechanical data   Material data  Material housing Plastic  Environmental characteristics   Climatic  Operating temperature min20 °C                                                                                                                                                                                                                                                                                                                                                                                                  |
| Total current max. 8 A  Device protection   Electrical  Degree of protection (EN IEC 60529) IP65, IP67  Device protection   Media  Flame resistance flame retardant  Mechanical data   Material data  Material housing Plastic  Environmental characteristics   Climatic  Operating temperature min20 °C                                                                                                                                                                                                                                                                                                                                                                                                                                          |
| Device protection   Electrical  Degree of protection (EN IEC 60529) IP65, IP67  Device protection   Media  Flame resistance flame retardant  Mechanical data   Material data  Material housing Plastic  Environmental characteristics   Climatic  Operating temperature min20 °C                                                                                                                                                                                                                                                                                                                                                                                                                                                                  |
| Degree of protection (EN IEC 60529)    Device protection   Media                                                                                                                                                                                                                                                                                                                                                                                                                                                                                                                                                                                                                                                                                  |
| Device protection   Media  Flame resistance flame retardant  Mechanical data   Material data  Material housing Plastic  Environmental characteristics   Climatic  Operating temperature min20 °C                                                                                                                                                                                                                                                                                                                                                                                                                                                                                                                                                  |
| Flame resistance flame retardant  Mechanical data   Material data  Material housing Plastic  Environmental characteristics   Climatic  Operating temperature min20 °C                                                                                                                                                                                                                                                                                                                                                                                                                                                                                                                                                                             |
| Mechanical data   Material data  Material housing Plastic  Environmental characteristics   Climatic  Operating temperature min20 °C                                                                                                                                                                                                                                                                                                                                                                                                                                                                                                                                                                                                               |
| Material housing Plastic  Environmental characteristics   Climatic  Operating temperature min20 °C                                                                                                                                                                                                                                                                                                                                                                                                                                                                                                                                                                                                                                                |
| Environmental characteristics   Climatic  Operating temperature min20 °C                                                                                                                                                                                                                                                                                                                                                                                                                                                                                                                                                                                                                                                                          |
| Environmental characteristics   Climatic  Operating temperature min20 °C                                                                                                                                                                                                                                                                                                                                                                                                                                                                                                                                                                                                                                                                          |
| - Fr                                                                                                                                                                                                                                                                                                                                                                                                                                                                                                                                                                                                                                                                                                                                              |
|                                                                                                                                                                                                                                                                                                                                                                                                                                                                                                                                                                                                                                                                                                                                                   |
| Operating temperature max. 80 °C                                                                                                                                                                                                                                                                                                                                                                                                                                                                                                                                                                                                                                                                                                                  |
| Connection type 2                                                                                                                                                                                                                                                                                                                                                                                                                                                                                                                                                                                                                                                                                                                                 |
| Family construction form M12                                                                                                                                                                                                                                                                                                                                                                                                                                                                                                                                                                                                                                                                                                                      |
| Gender female                                                                                                                                                                                                                                                                                                                                                                                                                                                                                                                                                                                                                                                                                                                                     |
| Color contact carrier black                                                                                                                                                                                                                                                                                                                                                                                                                                                                                                                                                                                                                                                                                                                       |
| Coding A                                                                                                                                                                                                                                                                                                                                                                                                                                                                                                                                                                                                                                                                                                                                          |
| No. of poles 5                                                                                                                                                                                                                                                                                                                                                                                                                                                                                                                                                                                                                                                                                                                                    |
| PIN 1 +                                                                                                                                                                                                                                                                                                                                                                                                                                                                                                                                                                                                                                                                                                                                           |
| PIN 2 NC S 2                                                                                                                                                                                                                                                                                                                                                                                                                                                                                                                                                                                                                                                                                                                                      |
| PIN 3 -                                                                                                                                                                                                                                                                                                                                                                                                                                                                                                                                                                                                                                                                                                                                           |
| PIN 4 NO S 1                                                                                                                                                                                                                                                                                                                                                                                                                                                                                                                                                                                                                                                                                                                                      |
| PIN 5 PE                                                                                                                                                                                                                                                                                                                                                                                                                                                                                                                                                                                                                                                                                                                                          |
| Family construction form M23                                                                                                                                                                                                                                                                                                                                                                                                                                                                                                                                                                                                                                                                                                                      |
| Gender male                                                                                                                                                                                                                                                                                                                                                                                                                                                                                                                                                                                                                                                                                                                                       |
| Color contact carrier black                                                                                                                                                                                                                                                                                                                                                                                                                                                                                                                                                                                                                                                                                                                       |
| Coding A                                                                                                                                                                                                                                                                                                                                                                                                                                                                                                                                                                                                                                                                                                                                          |
| No. of poles 19                                                                                                                                                                                                                                                                                                                                                                                                                                                                                                                                                                                                                                                                                                                                   |