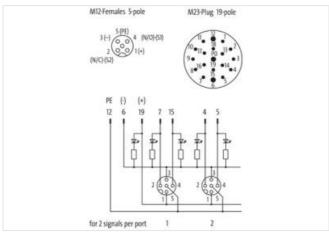

| ECLASS-9.0 27440108  ECLASS-10.1 27440111  ECLASS-11.1 27440111  ECLASS-12.0 27440111  ETIM-5.0 EC002585 customs tariff number 85369010  GTIN 4048879055666  Packaging unit 1  Electrical data   Supply  Operating voltage DC 24 V  Current operating per contact max. 4 A  Total current max. 8 A  Device protection   Electrical  Degree of protection   Electrical  Packaging unit 1  Electrical data   Supply  Operating voltage DC 24 V  Current operating per contact max. 4 A  Total current max. 8 A  Device protection   Electrical  Degree of protection   Media  Flame resistance flame retardant  Mechanical data   Material data  Material housing Plastic  Environmental characteristics   Climatic  Operating temperature min20 °C |
|---------------------------------------------------------------------------------------------------------------------------------------------------------------------------------------------------------------------------------------------------------------------------------------------------------------------------------------------------------------------------------------------------------------------------------------------------------------------------------------------------------------------------------------------------------------------------------------------------------------------------------------------------------------------------------------------------------------------------------------------------|
| ECLASS-11.1 27440111  ECLASS-12.0 27440111  ETIM-5.0 EC002585  customs tariff number 85369010  GTIN 4048879055666  Packaging unit 1  Electrical data   Supply  Operating voltage DC 24 V  Current operating per contact max. 4 A  Total current max. 8 A  Device protection   Electrical  Degree of protection (EN IEC 60529) IP65, IP67  Device protection   Media  Flame resistance flame retardant  Mechanical data   Material data  Material housing Plastic  Environmental characteristics   Climatic  Operating temperature min20 °C                                                                                                                                                                                                        |
| ECLASS-12.0 27440111 ETIM-5.0 EC002585 customs tariff number 85369010 GTIN 4048879055666 Packaging unit 1  Electrical data   Supply Operating voltage DC 24 V Current operating per contact max. 4 A Total current max. 8 A  Device protection   Electrical Degree of protection (EN IEC 60529) IP65, IP67  Device protection   Media Flame resistance flame retardant  Mechanical data   Material data Material housing Plastic  Environmental characteristics   Climatic Operating temperature min20 °C                                                                                                                                                                                                                                         |
| ETIM-5.0  Customs tariff number  85369010  GTIN  4048879055666  Packaging unit  1  Electrical data   Supply  Operating voltage DC  Current operating per contact max.  4 A  Total current max.  8 A  Device protection   Electrical  Degree of protection (EN IEC 60529)  IP65, IP67  Device protection   Media  Flame resistance  flame retardant  Mechanical data   Material data  Material housing  Plastic  Environmental characteristics   Climatic  Operating temperature min.  -20 °C                                                                                                                                                                                                                                                      |
| customs tariff number 85369010  GTIN 4048879055666  Packaging unit 1  Electrical data   Supply Operating voltage DC 24 V  Current operating per contact max. 4 A  Total current max. 8 A  Device protection   Electrical  Degree of protection (EN IEC 60529) IP65, IP67  Device protection   Media  Flame resistance flame retardant  Mechanical data   Material data  Material housing Plastic  Environmental characteristics   Climatic  Operating temperature min20 °C                                                                                                                                                                                                                                                                        |
| GTIN 4048879055666  Packaging unit 1  Electrical data   Supply  Operating voltage DC 24 V  Current operating per contact max. 4 A  Total current max. 8 A  Device protection   Electrical  Degree of protection (EN IEC 60529) IP65, IP67  Device protection   Media  Flame resistance flame retardant  Mechanical data   Material data  Material housing Plastic  Environmental characteristics   Climatic  Operating temperature min20 °C                                                                                                                                                                                                                                                                                                       |
| Packaging unit  Electrical data   Supply  Operating voltage DC  Current operating per contact max. 4 A  Total current max. 8 A  Device protection   Electrical  Degree of protection (EN IEC 60529) IP65, IP67  Device protection   Media  Flame resistance flame retardant  Mechanical data   Material data  Material housing Plastic  Environmental characteristics   Climatic  Operating temperature min20 °C                                                                                                                                                                                                                                                                                                                                  |
| Electrical data   Supply  Operating voltage DC 24 V  Current operating per contact max. 4 A  Total current max. 8 A  Device protection   Electrical  Degree of protection (EN IEC 60529) IP65, IP67  Device protection   Media  Flame resistance flame retardant  Mechanical data   Material data  Material housing Plastic  Environmental characteristics   Climatic  Operating temperature min20 °C                                                                                                                                                                                                                                                                                                                                             |
| Operating voltage DC  Current operating per contact max.  4 A  Total current max.  8 A  Device protection   Electrical  Degree of protection (EN IEC 60529)  IP65, IP67  Device protection   Media  Flame resistance  flame retardant  Mechanical data   Material data  Material housing  Plastic  Environmental characteristics   Climatic  Operating temperature min.  4 A  A  A  A  B  A  B  A  B  C  C  C  C  C  C  C  C  C  C  C  C                                                                                                                                                                                                                                                                                                          |
| Current operating per contact max. 4 A  Total current max. 8 A  Device protection   Electrical  Degree of protection (EN IEC 60529) IP65, IP67  Device protection   Media  Flame resistance flame retardant  Mechanical data   Material data  Material housing Plastic  Environmental characteristics   Climatic  Operating temperature min20 °C                                                                                                                                                                                                                                                                                                                                                                                                  |
| Total current max. 8 A  Device protection   Electrical  Degree of protection (EN IEC 60529) IP65, IP67  Device protection   Media  Flame resistance flame retardant  Mechanical data   Material data  Material housing Plastic  Environmental characteristics   Climatic  Operating temperature min20 °C                                                                                                                                                                                                                                                                                                                                                                                                                                          |
| Device protection   Electrical  Degree of protection (EN IEC 60529) IP65, IP67  Device protection   Media  Flame resistance flame retardant  Mechanical data   Material data  Material housing Plastic  Environmental characteristics   Climatic  Operating temperature min20 °C                                                                                                                                                                                                                                                                                                                                                                                                                                                                  |
| Degree of protection (EN IEC 60529)    Device protection   Media                                                                                                                                                                                                                                                                                                                                                                                                                                                                                                                                                                                                                                                                                  |
| Device protection   Media  Flame resistance flame retardant  Mechanical data   Material data  Material housing Plastic  Environmental characteristics   Climatic  Operating temperature min20 °C                                                                                                                                                                                                                                                                                                                                                                                                                                                                                                                                                  |
| Flame resistance flame retardant  Mechanical data   Material data  Material housing Plastic  Environmental characteristics   Climatic  Operating temperature min20 °C                                                                                                                                                                                                                                                                                                                                                                                                                                                                                                                                                                             |
| Mechanical data   Material data  Material housing Plastic  Environmental characteristics   Climatic  Operating temperature min20 °C                                                                                                                                                                                                                                                                                                                                                                                                                                                                                                                                                                                                               |
| Material housing Plastic  Environmental characteristics   Climatic  Operating temperature min20 °C                                                                                                                                                                                                                                                                                                                                                                                                                                                                                                                                                                                                                                                |
| Environmental characteristics   Climatic  Operating temperature min20 °C                                                                                                                                                                                                                                                                                                                                                                                                                                                                                                                                                                                                                                                                          |
| Environmental characteristics   Climatic  Operating temperature min20 °C                                                                                                                                                                                                                                                                                                                                                                                                                                                                                                                                                                                                                                                                          |
| - Fr                                                                                                                                                                                                                                                                                                                                                                                                                                                                                                                                                                                                                                                                                                                                              |
|                                                                                                                                                                                                                                                                                                                                                                                                                                                                                                                                                                                                                                                                                                                                                   |
| Operating temperature max. 80 °C                                                                                                                                                                                                                                                                                                                                                                                                                                                                                                                                                                                                                                                                                                                  |
| Connection type 2                                                                                                                                                                                                                                                                                                                                                                                                                                                                                                                                                                                                                                                                                                                                 |
| Family construction form M12                                                                                                                                                                                                                                                                                                                                                                                                                                                                                                                                                                                                                                                                                                                      |
| Gender female                                                                                                                                                                                                                                                                                                                                                                                                                                                                                                                                                                                                                                                                                                                                     |
| Color contact carrier black                                                                                                                                                                                                                                                                                                                                                                                                                                                                                                                                                                                                                                                                                                                       |
| Coding A                                                                                                                                                                                                                                                                                                                                                                                                                                                                                                                                                                                                                                                                                                                                          |
| No. of poles 5                                                                                                                                                                                                                                                                                                                                                                                                                                                                                                                                                                                                                                                                                                                                    |
| PIN 1 +                                                                                                                                                                                                                                                                                                                                                                                                                                                                                                                                                                                                                                                                                                                                           |
| PIN 2 NC S 2                                                                                                                                                                                                                                                                                                                                                                                                                                                                                                                                                                                                                                                                                                                                      |
| PIN 3 -                                                                                                                                                                                                                                                                                                                                                                                                                                                                                                                                                                                                                                                                                                                                           |
| PIN 4 NO S 1                                                                                                                                                                                                                                                                                                                                                                                                                                                                                                                                                                                                                                                                                                                                      |
| PIN 5 PE                                                                                                                                                                                                                                                                                                                                                                                                                                                                                                                                                                                                                                                                                                                                          |
| Family construction form M23                                                                                                                                                                                                                                                                                                                                                                                                                                                                                                                                                                                                                                                                                                                      |
| Gender male                                                                                                                                                                                                                                                                                                                                                                                                                                                                                                                                                                                                                                                                                                                                       |
| Color contact carrier black                                                                                                                                                                                                                                                                                                                                                                                                                                                                                                                                                                                                                                                                                                                       |
| Coding A                                                                                                                                                                                                                                                                                                                                                                                                                                                                                                                                                                                                                                                                                                                                          |
| No. of poles 19                                                                                                                                                                                                                                                                                                                                                                                                                                                                                                                                                                                                                                                                                                                                   |