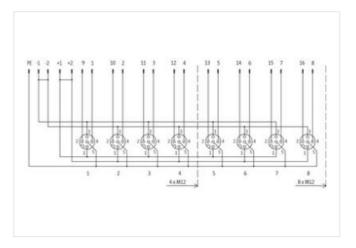

## Illustration

Product may differ from Image

| C | UII | <br>- I C | iai u | iata |
|---|-----|-----------|-------|------|
|   |     |           |       |      |

| ECLASS-6.0 | 27279219 |
|------------|----------|
| ECLASS-6.1 | 27279219 |
| ECLASS-7.0 | 27279219 |