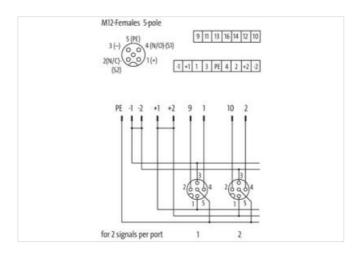

| ECLASS-8.0                                                                                                                                                                                                                                                             | 27279219                                           |
|------------------------------------------------------------------------------------------------------------------------------------------------------------------------------------------------------------------------------------------------------------------------|----------------------------------------------------|
| ECLASS-9.0                                                                                                                                                                                                                                                             | 27440108                                           |
| ECLASS-10.1                                                                                                                                                                                                                                                            | 27440111                                           |
| ECLASS-11.1                                                                                                                                                                                                                                                            | 27440111                                           |
| ECLASS-12.0                                                                                                                                                                                                                                                            | 27440111                                           |
| ETIM-5.0                                                                                                                                                                                                                                                               | EC002585                                           |
| customs tariff number                                                                                                                                                                                                                                                  | 85369010                                           |
| GTIN                                                                                                                                                                                                                                                                   | 4048879055833                                      |
| Packaging unit                                                                                                                                                                                                                                                         | 1                                                  |
| Electrical data   Supply                                                                                                                                                                                                                                               |                                                    |
| Operating voltage AC                                                                                                                                                                                                                                                   | 125 V                                              |
| Operating voltage DC                                                                                                                                                                                                                                                   | 125 V                                              |
| Current operating per contact max.                                                                                                                                                                                                                                     | 4 A                                                |
| Total current max.                                                                                                                                                                                                                                                     | 8 A                                                |
| Device protection   Electrical                                                                                                                                                                                                                                         |                                                    |
| Degree of protection (EN IEC 60529)                                                                                                                                                                                                                                    | IP65, IP67                                         |
| Device protection   Media                                                                                                                                                                                                                                              |                                                    |
| Flame resistance                                                                                                                                                                                                                                                       | flame retardant                                    |
|                                                                                                                                                                                                                                                                        |                                                    |
| Mechanical data   Material data                                                                                                                                                                                                                                        |                                                    |
| Mechanical data   Material data  Material housing                                                                                                                                                                                                                      | Plastic                                            |
|                                                                                                                                                                                                                                                                        | Plastic                                            |
| Material housing                                                                                                                                                                                                                                                       | Plastic -20 °C                                     |
| Material housing  Environmental characteristics   Climatic                                                                                                                                                                                                             |                                                    |
| Material housing  Environmental characteristics   Climatic  Operating temperature min.                                                                                                                                                                                 | -20 °C                                             |
| Material housing  Environmental characteristics   Climatic Operating temperature min.  Operating temperature max.                                                                                                                                                      | -20 °C                                             |
| Material housing  Environmental characteristics   Climatic Operating temperature min. Operating temperature max.  Connection type 2  Family construction form No. of poles                                                                                             | -20 °C<br>70 °C                                    |
| Material housing  Environmental characteristics   Climatic Operating temperature min. Operating temperature max.  Connection type 2  Family construction form                                                                                                          | -20 °C<br>70 °C                                    |
| Material housing  Environmental characteristics   Climatic Operating temperature min. Operating temperature max.  Connection type 2  Family construction form No. of poles                                                                                             | -20 °C 70 °C  Cap 16                               |
| Material housing  Environmental characteristics   Climatic Operating temperature min. Operating temperature max.  Connection type 2  Family construction form No. of poles  Family construction form Gender Color contact carrier                                      | -20 °C 70 °C  Cap 16 M12                           |
| Material housing  Environmental characteristics   Climatic Operating temperature min. Operating temperature max.  Connection type 2  Family construction form No. of poles Family construction form Gender Color contact carrier Coding                                | -20 °C 70 °C  Cap 16 M12 female                    |
| Material housing  Environmental characteristics   Climatic Operating temperature min. Operating temperature max.  Connection type 2  Family construction form No. of poles Family construction form Gender Color contact carrier Coding No. of poles                   | -20 °C 70 °C  Cap 16 M12 female black              |
| Material housing  Environmental characteristics   Climatic Operating temperature min. Operating temperature max.  Connection type 2  Family construction form  No. of poles  Family construction form  Gender Color contact carrier  Coding  No. of poles  PIN 1       | -20 °C 70 °C  Cap 16 M12 female black A 5          |
| Material housing  Environmental characteristics   Climatic Operating temperature min. Operating temperature max.  Connection type 2  Family construction form No. of poles  Family construction form Gender Color contact carrier Coding No. of poles  PIN 1  PIN 2    | -20 °C 70 °C  Cap 16 M12 female black A            |
| Material housing  Environmental characteristics   Climatic Operating temperature min. Operating temperature max.  Connection type 2  Family construction form No. of poles Family construction form Gender Color contact carrier Coding No. of poles PIN 1 PIN 2 PIN 3 | -20 °C 70 °C  Cap 16 M12 female black A 5 + NC S 2 |
| Material housing  Environmental characteristics   Climatic Operating temperature min. Operating temperature max.  Connection type 2  Family construction form No. of poles  Family construction form Gender Color contact carrier Coding No. of poles  PIN 1  PIN 2    | -20 °C 70 °C  Cap 16 M12 female black A 5          |