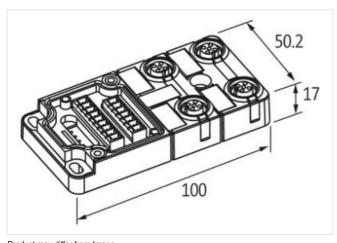

## Illustration

Product may differ from Image

| C | UII | <br>- I C | iai u | iata |
|---|-----|-----------|-------|------|
|   |     |           |       |      |

| ECLASS-6.0 | 27279219 |
|------------|----------|
| ECLASS-6.1 | 27279219 |
| ECLASS-7.0 | 27279219 |