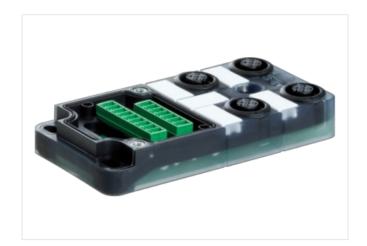

## Illustration

Product may differ from Image

| C | UII | <br>- I C | iai u | iata |
|---|-----|-----------|-------|------|
|   |     |           |       |      |

| ECLASS-6.0 | 27279219 |
|------------|----------|
| ECLASS-6.1 | 27279219 |
| ECLASS-7.0 | 27279219 |