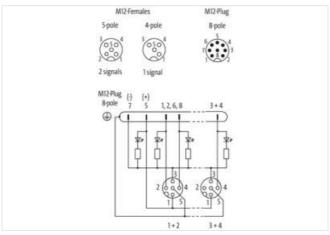

## EXACT12, 4XM12, 4 POLE

Conn.M12 8pole

4-way 4-pole (port 3+4) 5-pole (port 1+2) M12 plug connection, 8-pole with LED for digital PNP-signals 24 V DC Plastic housings with good resistance against chemicals and oils.

## Illustration

Product may differ from Image

ECLASS-7.0

| Commercial data |          |
|-----------------|----------|
| ECLASS-6.0      | 27279219 |
| ECLASS-6.1      | 27279219 |

27279219

stay connected

| ECLASS-8.0                             | 27279219        |
|----------------------------------------|-----------------|
| ECLASS-9.0                             | 27440111        |
| ECLASS-10.1                            | 27440111        |
| ECLASS-11.1                            | 27440111        |
| ECLASS-12.0                            | 27440111        |
| ETIM-5.0                               | EC002585        |
| customs tariff number                  | 85369010        |
| GTIN                                   | 4048879323086   |
| Packaging unit                         | 1               |
| Electrical data   Supply               |                 |
| Operating voltage DC                   | 24 V            |
| Current operating per contact max.     | 2 A             |
| Total current max.                     | 2 A             |
| Device protection   Electrical         |                 |
| Degree of protection (EN IEC 60529)    | IP65, IP67      |
| Device protection   Media              |                 |
| Flame resistance                       | flame retardant |
| Mechanical data   Material data        |                 |
| Material housing                       | Plastic         |
| Environmental characteristics   Climat | ic              |
| Operating temperature min.             | -20 °C          |
| Operating temperature max.             | 70 °C           |
| Connection type 2                      |                 |
| Family construction form               | M12             |
| Gender                                 | male            |
| Color contact carrier                  | black           |
| Coding                                 | A               |
| No. of poles                           | 8               |
| PIN 5                                  | +               |
| Family construction form               | M8              |
| Gender                                 | female          |
| Color contact carrier                  | black           |
| Coding                                 | A               |
| No. of poles                           | 4               |
| PIN 1                                  | +               |
| PIN 2                                  | n.c.            |
| PIN 3                                  | -               |
| PIN 4                                  | NO S 1          |
|                                        |                 |