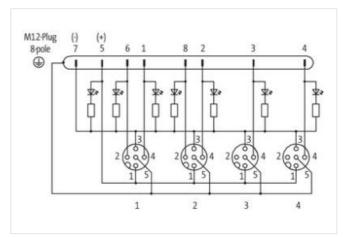

## EXACT12, 4XM12, 4 POLE

Conn.M12 8pole

4-way 4-pole (port 3+4) 5-pole (port 1+2) M12 plug connection, 8-pole with LED for digital PNP-signals 24 V DC Plastic housings with good resistance against chemicals and oils.

## Illustration

Product may differ from Image

ECLASS-7.0

| Commercial data |          |
|-----------------|----------|
| ECLASS-6.0      | 27279219 |
| ECLASS-6.1      | 27279219 |

27279219

stay connected

| ECLASS-8.0                             | 27279219        |
|----------------------------------------|-----------------|
| ECLASS-9.0                             | 27440111        |
| ECLASS-10.1                            | 27440111        |
| ECLASS-11.1                            | 27440111        |
| ECLASS-12.0                            | 27440111        |
| ETIM-5.0                               | EC002585        |
| customs tariff number                  | 85369010        |
| GTIN                                   | 4048879323086   |
| Packaging unit                         | 1               |
| Electrical data   Supply               |                 |
| Operating voltage DC                   | 24 V            |
| Current operating per contact max.     | 2 A             |
| Total current max.                     | 2 A             |
| Device protection   Electrical         |                 |
| Degree of protection (EN IEC 60529)    | IP65, IP67      |
| Device protection   Media              |                 |
| Flame resistance                       | flame retardant |
| Mechanical data   Material data        |                 |
| Material housing                       | Plastic         |
| Environmental characteristics   Climat | ic              |
| Operating temperature min.             | -20 °C          |
| Operating temperature max.             | 70 °C           |
| Connection type 2                      |                 |
| Family construction form               | M12             |
| Gender                                 | male            |
| Color contact carrier                  | black           |
| Coding                                 | A               |
| No. of poles                           | 8               |
| PIN 5                                  | +               |
| Family construction form               | M8              |
| Gender                                 | female          |
| Color contact carrier                  | black           |
| Coding                                 | A               |
| No. of poles                           | 4               |
| PIN 1                                  | +               |
| PIN 2                                  | n.c.            |
| PIN 3                                  | -               |
| PIN 4                                  | NO S 1          |
|                                        |                 |