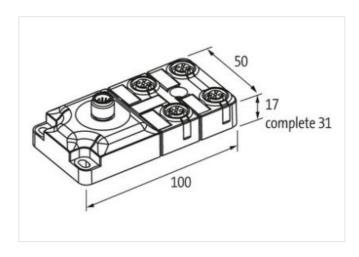

## EXACT12, 4XM12, 4 POLE

Conn.M12 8pole

4-way 4-pole (port 3+4) 5-pole (port 1+2) M12 plug connection, 8-pole with LED for digital PNP-signals 24 V DC Plastic housings with good resistance against chemicals and oils.

## Illustration

Product may differ from Image

ECLASS-7.0

| Commercial data |          |
|-----------------|----------|
| ECLASS-6.0      | 27279219 |
| ECLASS-6.1      | 27279219 |

27279219

stay connected

| ECLASS-8.0                             | 27279219        |
|----------------------------------------|-----------------|
| ECLASS-9.0                             | 27440111        |
| ECLASS-10.1                            | 27440111        |
| ECLASS-11.1                            | 27440111        |
| ECLASS-12.0                            | 27440111        |
| ETIM-5.0                               | EC002585        |
| customs tariff number                  | 85369010        |
| GTIN                                   | 4048879323086   |
| Packaging unit                         | 1               |
| Electrical data   Supply               |                 |
| Operating voltage DC                   | 24 V            |
| Current operating per contact max.     | 2 A             |
| Total current max.                     | 2 A             |
| Device protection   Electrical         |                 |
| Degree of protection (EN IEC 60529)    | IP65, IP67      |
| Device protection   Media              |                 |
| Flame resistance                       | flame retardant |
| Mechanical data   Material data        |                 |
| Material housing                       | Plastic         |
| Environmental characteristics   Climat | ic              |
| Operating temperature min.             | -20 °C          |
| Operating temperature max.             | 70 °C           |
| Connection type 2                      |                 |
| Family construction form               | M12             |
| Gender                                 | male            |
| Color contact carrier                  | black           |
| Coding                                 | A               |
| No. of poles                           | 8               |
| PIN 5                                  | +               |
| Family construction form               | M8              |
| Gender                                 | female          |
| Color contact carrier                  | black           |
| Coding                                 | A               |
| No. of poles                           | 4               |
| PIN 1                                  | +               |
| PIN 2                                  | n.c.            |
| PIN 3                                  | -               |
| PIN 4                                  | NO S 1          |
|                                        |                 |