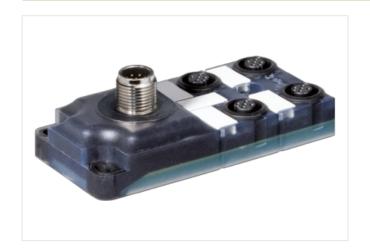

## EXACT12, 4XM12, 4 POLE

Conn.M12 8pole

4-way 4-pole (port 3+4) 5-pole (port 1+2) M12 plug connection, 8-pole with LED for digital PNP-signals 24 V DC Plastic housings with good resistance against chemicals and oils.

## Illustration

Product may differ from Image

ECLASS-7.0

| Commercial data |          |
|-----------------|----------|
| ECLASS-6.0      | 27279219 |
| ECLASS-6.1      | 27279219 |

27279219

stay connected

| ECLASS-8.0                             | 27279219        |
|----------------------------------------|-----------------|
| ECLASS-9.0                             | 27440111        |
| ECLASS-10.1                            | 27440111        |
| ECLASS-11.1                            | 27440111        |
| ECLASS-12.0                            | 27440111        |
| ETIM-5.0                               | EC002585        |
| customs tariff number                  | 85369010        |
| GTIN                                   | 4048879323086   |
| Packaging unit                         | 1               |
| Electrical data   Supply               |                 |
| Operating voltage DC                   | 24 V            |
| Current operating per contact max.     | 2 A             |
| Total current max.                     | 2 A             |
| Device protection   Electrical         |                 |
| Degree of protection (EN IEC 60529)    | IP65, IP67      |
| Device protection   Media              |                 |
| Flame resistance                       | flame retardant |
| Mechanical data   Material data        |                 |
| Material housing                       | Plastic         |
| Environmental characteristics   Climat | ic              |
| Operating temperature min.             | -20 °C          |
| Operating temperature max.             | 70 °C           |
| Connection type 2                      |                 |
| Family construction form               | M12             |
| Gender                                 | male            |
| Color contact carrier                  | black           |
| Coding                                 | A               |
| No. of poles                           | 8               |
| PIN 5                                  | +               |
| Family construction form               | M8              |
| Gender                                 | female          |
| Color contact carrier                  | black           |
| Coding                                 | A               |
| No. of poles                           | 4               |
| PIN 1                                  | +               |
| PIN 2                                  | n.c.            |
| PIN 3                                  | -               |
| PIN 4                                  | NO S 1          |
|                                        |                 |