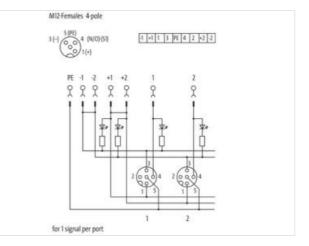

Murrelektronik A.S. | Christian August Thorings vei 7 | 4033 Stavanger | Fon +47 32 1790-80 | Fax +47 32 1790-90 | shop@murrelektronik.no | shop.murrelektronik.no

| ECLASS-9.0                                                                                                                                                                                                                                                                                                           | 27440108                                                                                                                                                  |
|----------------------------------------------------------------------------------------------------------------------------------------------------------------------------------------------------------------------------------------------------------------------------------------------------------------------|-----------------------------------------------------------------------------------------------------------------------------------------------------------|
| ECLASS-10.1                                                                                                                                                                                                                                                                                                          | 27440111                                                                                                                                                  |
| ECLASS-11.1                                                                                                                                                                                                                                                                                                          | 27440111                                                                                                                                                  |
| ECLASS-12.0                                                                                                                                                                                                                                                                                                          | 27440111                                                                                                                                                  |
| ETIM-5.0                                                                                                                                                                                                                                                                                                             | EC002585                                                                                                                                                  |
| customs tariff number                                                                                                                                                                                                                                                                                                | 85369010                                                                                                                                                  |
| GTIN                                                                                                                                                                                                                                                                                                                 | 4048879055963                                                                                                                                             |
| Packaging unit                                                                                                                                                                                                                                                                                                       | 1                                                                                                                                                         |
| Electrical data   Supply                                                                                                                                                                                                                                                                                             |                                                                                                                                                           |
| Operating voltage DC                                                                                                                                                                                                                                                                                                 | 24 V                                                                                                                                                      |
| Current operating per contact max.                                                                                                                                                                                                                                                                                   | 4 A                                                                                                                                                       |
| Total current max.                                                                                                                                                                                                                                                                                                   | 8 A                                                                                                                                                       |
| Installation                                                                                                                                                                                                                                                                                                         |                                                                                                                                                           |
| Connection cross section max.                                                                                                                                                                                                                                                                                        | 1,5 mm <sup>2</sup>                                                                                                                                       |
| AWG number max.                                                                                                                                                                                                                                                                                                      | 16                                                                                                                                                        |
| Installation   Connection                                                                                                                                                                                                                                                                                            |                                                                                                                                                           |
| Connection                                                                                                                                                                                                                                                                                                           | Spring clamp terminals FK                                                                                                                                 |
| Device protection   Electrical                                                                                                                                                                                                                                                                                       |                                                                                                                                                           |
| Degree of protection (EN IEC 60529)                                                                                                                                                                                                                                                                                  | IP65, IP67                                                                                                                                                |
|                                                                                                                                                                                                                                                                                                                      |                                                                                                                                                           |
| Device protection   Media                                                                                                                                                                                                                                                                                            |                                                                                                                                                           |
| Device protection   Media<br>Flame resistance                                                                                                                                                                                                                                                                        | flame retardant                                                                                                                                           |
|                                                                                                                                                                                                                                                                                                                      | flame retardant                                                                                                                                           |
| Flame resistance                                                                                                                                                                                                                                                                                                     | flame retardant<br>Plastic                                                                                                                                |
| Flame resistance<br>Mechanical data   Material data                                                                                                                                                                                                                                                                  |                                                                                                                                                           |
| Flame resistance<br>Mechanical data   Material data<br>Material housing                                                                                                                                                                                                                                              |                                                                                                                                                           |
| Flame resistance<br>Mechanical data   Material data<br>Material housing<br>Environmental characteristics   Climatic                                                                                                                                                                                                  | Plastic                                                                                                                                                   |
| Flame resistance Mechanical data   Material data Material housing Environmental characteristics   Climatic Operating temperature min.                                                                                                                                                                                | Plastic<br>-20 °C                                                                                                                                         |
| Flame resistance Mechanical data   Material data Material housing Environmental characteristics   Climatic Operating temperature min. Operating temperature max.                                                                                                                                                     | Plastic<br>-20 °C                                                                                                                                         |
| Flame resistance<br>Mechanical data   Material data<br>Material housing<br>Environmental characteristics   Climatic<br>Operating temperature min.<br>Operating temperature max.<br>Connection type 2                                                                                                                 | Plastic<br>-20 °C<br>70 °C                                                                                                                                |
| Flame resistance Mechanical data   Material data Material housing Environmental characteristics   Climatic Operating temperature min. Operating temperature max. Connection type 2 Family construction form                                                                                                          | Plastic<br>-20 °C<br>70 °C<br>Cap                                                                                                                         |
| Flame resistance Mechanical data   Material data Material housing Environmental characteristics   Climatic Operating temperature min. Operating temperature max. Connection type 2 Family construction form No. of poles                                                                                             | Plastic<br>-20 °C<br>-20 °C<br>70 °C<br>                                                                                                                  |
| Flame resistance Mechanical data   Material data Material housing Environmental characteristics   Climatic Operating temperature min. Operating temperature max. Connection type 2 Family construction form No. of poles Family construction form                                                                    | Plastic         -20 °C         -70 °C         Cap         12         M12                                                                                  |
| Flame resistance Mechanical data   Material data Material housing Environmental characteristics   Climatic Operating temperature min. Operating temperature max. Connection type 2 Family construction form No. of poles Family construction form Gender                                                             | Plastic         -20 °C         70 °C         Cap         12         M12         female                                                                    |
| Flame resistance Mechanical data   Material data Material housing Environmental characteristics   Climatic Operating temperature min. Operating temperature max. Connection type 2 Family construction form No. of poles Family construction form Gender Color contact carrier                                       | Plastic Plastic -20 °C -20 °C -70 °C                                                                                                                      |
| Flame resistance Mechanical data   Material data Material housing Environmental characteristics   Climatic Operating temperature min. Operating temperature max. Connection type 2 Family construction form No. of poles Family construction form Gender Color contact carrier Coding No. of poles PIN 1             | Plastic Plastic -20 °C -20 °C -70 °C - Cap 12 M12 female black A                                                                                          |
| Flame resistance Mechanical data   Material data Material housing Environmental characteristics   Climatic Operating temperature min. Operating temperature max. Connection type 2 Family construction form No. of poles Family construction form Gender Color contact carrier Coding No. of poles PIN 1 PIN 2       | Plastic         -20 °C         70 °C         Cap         12         M12         female         black         A         4                                  |
| Flame resistance Mechanical data   Material data Material housing Environmental characteristics   Climatic Operating temperature min. Operating temperature max. Connection type 2 Family construction form No. of poles Family construction form Gender Color contact carrier Coding No. of poles PIN 1 PIN 2 PIN 3 | Plastic         -20 °C         70 °C         Cap         12         M12         female         black         A         4         +         n.c.         - |
| Flame resistance Mechanical data   Material data Material housing Environmental characteristics   Climatic Operating temperature min. Operating temperature max. Connection type 2 Family construction form No. of poles Family construction form Gender Color contact carrier Coding No. of poles PIN 1 PIN 2       | Plastic         -20 °C         70 °C         Cap         12         M12         female         black         A         4         +         n.c.           |