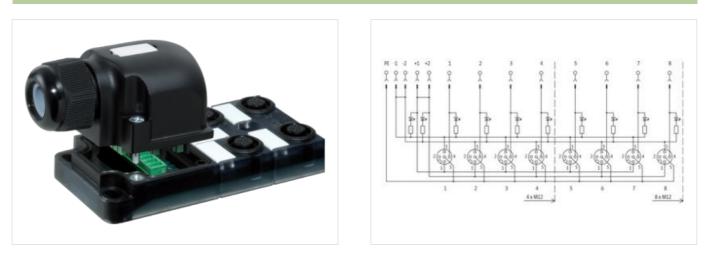

## EXACT12, 4XM12, 4 POLE CAP, PLUG. SPRING TERM.

Self wireable, PNP LED

4-way, 4-pole Form PNP Spring clamp plug-in terminals Plastic housings with good resistance against chemicals and oils. The resistance to aggressive media should be individually tested for your application. Further details on request.

Murrelektronik A.S. | Christian August Thorings vei 7 | 4033 Stavanger | Fon +47 32 1790-80 | Fax +47 32 1790-90 | shop@murrelektronik.no | shop.murrelektronik.no

| ECLASS-9.0                                                                                                                                                                                                                                                                                                           | 27440108                                                                                                                                                  |
|----------------------------------------------------------------------------------------------------------------------------------------------------------------------------------------------------------------------------------------------------------------------------------------------------------------------|-----------------------------------------------------------------------------------------------------------------------------------------------------------|
| ECLASS-10.1                                                                                                                                                                                                                                                                                                          | 27440111                                                                                                                                                  |
| ECLASS-11.1                                                                                                                                                                                                                                                                                                          | 27440111                                                                                                                                                  |
| ECLASS-12.0                                                                                                                                                                                                                                                                                                          | 27440111                                                                                                                                                  |
| ETIM-5.0                                                                                                                                                                                                                                                                                                             | EC002585                                                                                                                                                  |
| customs tariff number                                                                                                                                                                                                                                                                                                | 85369010                                                                                                                                                  |
| GTIN                                                                                                                                                                                                                                                                                                                 | 4048879055963                                                                                                                                             |
| Packaging unit                                                                                                                                                                                                                                                                                                       | 1                                                                                                                                                         |
| Electrical data   Supply                                                                                                                                                                                                                                                                                             |                                                                                                                                                           |
| Operating voltage DC                                                                                                                                                                                                                                                                                                 | 24 V                                                                                                                                                      |
| Current operating per contact max.                                                                                                                                                                                                                                                                                   | 4 A                                                                                                                                                       |
| Total current max.                                                                                                                                                                                                                                                                                                   | 8 A                                                                                                                                                       |
| Installation                                                                                                                                                                                                                                                                                                         |                                                                                                                                                           |
| Connection cross section max.                                                                                                                                                                                                                                                                                        | 1,5 mm <sup>2</sup>                                                                                                                                       |
| AWG number max.                                                                                                                                                                                                                                                                                                      | 16                                                                                                                                                        |
| Installation   Connection                                                                                                                                                                                                                                                                                            |                                                                                                                                                           |
| Connection                                                                                                                                                                                                                                                                                                           | Spring clamp terminals FK                                                                                                                                 |
| Device protection   Electrical                                                                                                                                                                                                                                                                                       |                                                                                                                                                           |
| Degree of protection (EN IEC 60529)                                                                                                                                                                                                                                                                                  | IP65, IP67                                                                                                                                                |
|                                                                                                                                                                                                                                                                                                                      |                                                                                                                                                           |
| Device protection   Media                                                                                                                                                                                                                                                                                            |                                                                                                                                                           |
| Device protection   Media<br>Flame resistance                                                                                                                                                                                                                                                                        | flame retardant                                                                                                                                           |
|                                                                                                                                                                                                                                                                                                                      | flame retardant                                                                                                                                           |
| Flame resistance                                                                                                                                                                                                                                                                                                     | flame retardant<br>Plastic                                                                                                                                |
| Flame resistance<br>Mechanical data   Material data                                                                                                                                                                                                                                                                  |                                                                                                                                                           |
| Flame resistance<br>Mechanical data   Material data<br>Material housing                                                                                                                                                                                                                                              |                                                                                                                                                           |
| Flame resistance<br>Mechanical data   Material data<br>Material housing<br>Environmental characteristics   Climatic                                                                                                                                                                                                  | Plastic                                                                                                                                                   |
| Flame resistance Mechanical data   Material data Material housing Environmental characteristics   Climatic Operating temperature min.                                                                                                                                                                                | Plastic<br>-20 °C                                                                                                                                         |
| Flame resistance Mechanical data   Material data Material housing Environmental characteristics   Climatic Operating temperature min. Operating temperature max.                                                                                                                                                     | Plastic<br>-20 °C                                                                                                                                         |
| Flame resistance<br>Mechanical data   Material data<br>Material housing<br>Environmental characteristics   Climatic<br>Operating temperature min.<br>Operating temperature max.<br>Connection type 2                                                                                                                 | Plastic<br>-20 °C<br>70 °C                                                                                                                                |
| Flame resistance Mechanical data   Material data Material housing Environmental characteristics   Climatic Operating temperature min. Operating temperature max. Connection type 2 Family construction form                                                                                                          | Plastic<br>-20 °C<br>70 °C<br>Cap                                                                                                                         |
| Flame resistance Mechanical data   Material data Material housing Environmental characteristics   Climatic Operating temperature min. Operating temperature max. Connection type 2 Family construction form No. of poles                                                                                             | Plastic<br>-20 °C<br>-20 °C<br>70 °C<br>                                                                                                                  |
| Flame resistance Mechanical data   Material data Material housing Environmental characteristics   Climatic Operating temperature min. Operating temperature max. Connection type 2 Family construction form No. of poles Family construction form                                                                    | Plastic         -20 °C         -70 °C         Cap         12         M12                                                                                  |
| Flame resistance Mechanical data   Material data Material housing Environmental characteristics   Climatic Operating temperature min. Operating temperature max. Connection type 2 Family construction form No. of poles Family construction form Gender                                                             | Plastic         -20 °C         70 °C         Cap         12         M12         female                                                                    |
| Flame resistance Mechanical data   Material data Material housing Environmental characteristics   Climatic Operating temperature min. Operating temperature max. Connection type 2 Family construction form No. of poles Family construction form Gender Color contact carrier                                       | Plastic Plastic -20 °C -20 °C -70 °C                                                                                                                      |
| Flame resistance Mechanical data   Material data Material housing Environmental characteristics   Climatic Operating temperature min. Operating temperature max. Connection type 2 Family construction form No. of poles Family construction form Gender Color contact carrier Coding No. of poles PIN 1             | Plastic Plastic -20 °C -20 °C -70 °C - Cap 12 M12 female black A                                                                                          |
| Flame resistance Mechanical data   Material data Material housing Environmental characteristics   Climatic Operating temperature min. Operating temperature max. Connection type 2 Family construction form No. of poles Family construction form Gender Color contact carrier Coding No. of poles PIN 1 PIN 2       | Plastic         -20 °C         70 °C         Cap         12         M12         female         black         A         4                                  |
| Flame resistance Mechanical data   Material data Material housing Environmental characteristics   Climatic Operating temperature min. Operating temperature max. Connection type 2 Family construction form No. of poles Family construction form Gender Color contact carrier Coding No. of poles PIN 1 PIN 2 PIN 3 | Plastic         -20 °C         70 °C         Cap         12         M12         female         black         A         4         +         n.c.         - |
| Flame resistance Mechanical data   Material data Material housing Environmental characteristics   Climatic Operating temperature min. Operating temperature max. Connection type 2 Family construction form No. of poles Family construction form Gender Color contact carrier Coding No. of poles PIN 1 PIN 2       | Plastic         -20 °C         70 °C         Cap         12         M12         female         black         A         4         +         n.c.           |