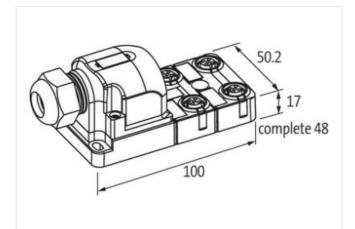

Murrelektronik A.S. | Christian August Thorings vei 7 | 4033 Stavanger | Fon +47 32 1790-80 | Fax +47 32 1790-90 | shop@murrelektronik.no | shop.murrelektronik.no

| ECLASS-9.0                                                                                                                                                                                                                                                                                                           | 27440108                                                                                                                                                  |
|----------------------------------------------------------------------------------------------------------------------------------------------------------------------------------------------------------------------------------------------------------------------------------------------------------------------|-----------------------------------------------------------------------------------------------------------------------------------------------------------|
| ECLASS-10.1                                                                                                                                                                                                                                                                                                          | 27440111                                                                                                                                                  |
| ECLASS-11.1                                                                                                                                                                                                                                                                                                          | 27440111                                                                                                                                                  |
| ECLASS-12.0                                                                                                                                                                                                                                                                                                          | 27440111                                                                                                                                                  |
| ETIM-5.0                                                                                                                                                                                                                                                                                                             | EC002585                                                                                                                                                  |
| customs tariff number                                                                                                                                                                                                                                                                                                | 85369010                                                                                                                                                  |
| GTIN                                                                                                                                                                                                                                                                                                                 | 4048879055963                                                                                                                                             |
| Packaging unit                                                                                                                                                                                                                                                                                                       | 1                                                                                                                                                         |
| Electrical data   Supply                                                                                                                                                                                                                                                                                             |                                                                                                                                                           |
| Operating voltage DC                                                                                                                                                                                                                                                                                                 | 24 V                                                                                                                                                      |
| Current operating per contact max.                                                                                                                                                                                                                                                                                   | 4 A                                                                                                                                                       |
| Total current max.                                                                                                                                                                                                                                                                                                   | 8 A                                                                                                                                                       |
| Installation                                                                                                                                                                                                                                                                                                         |                                                                                                                                                           |
| Connection cross section max.                                                                                                                                                                                                                                                                                        | 1,5 mm <sup>2</sup>                                                                                                                                       |
| AWG number max.                                                                                                                                                                                                                                                                                                      | 16                                                                                                                                                        |
| Installation   Connection                                                                                                                                                                                                                                                                                            |                                                                                                                                                           |
| Connection                                                                                                                                                                                                                                                                                                           | Spring clamp terminals FK                                                                                                                                 |
| Device protection   Electrical                                                                                                                                                                                                                                                                                       |                                                                                                                                                           |
| Degree of protection (EN IEC 60529)                                                                                                                                                                                                                                                                                  | IP65, IP67                                                                                                                                                |
|                                                                                                                                                                                                                                                                                                                      |                                                                                                                                                           |
| Device protection   Media                                                                                                                                                                                                                                                                                            |                                                                                                                                                           |
| Device protection   Media<br>Flame resistance                                                                                                                                                                                                                                                                        | flame retardant                                                                                                                                           |
|                                                                                                                                                                                                                                                                                                                      | flame retardant                                                                                                                                           |
| Flame resistance                                                                                                                                                                                                                                                                                                     | flame retardant<br>Plastic                                                                                                                                |
| Flame resistance<br>Mechanical data   Material data                                                                                                                                                                                                                                                                  |                                                                                                                                                           |
| Flame resistance<br>Mechanical data   Material data<br>Material housing                                                                                                                                                                                                                                              |                                                                                                                                                           |
| Flame resistance<br>Mechanical data   Material data<br>Material housing<br>Environmental characteristics   Climatic                                                                                                                                                                                                  | Plastic                                                                                                                                                   |
| Flame resistance Mechanical data   Material data Material housing Environmental characteristics   Climatic Operating temperature min.                                                                                                                                                                                | Plastic<br>-20 °C                                                                                                                                         |
| Flame resistance Mechanical data   Material data Material housing Environmental characteristics   Climatic Operating temperature min. Operating temperature max.                                                                                                                                                     | Plastic<br>-20 °C                                                                                                                                         |
| Flame resistance<br>Mechanical data   Material data<br>Material housing<br>Environmental characteristics   Climatic<br>Operating temperature min.<br>Operating temperature max.<br>Connection type 2                                                                                                                 | Plastic<br>-20 °C<br>70 °C                                                                                                                                |
| Flame resistance Mechanical data   Material data Material housing Environmental characteristics   Climatic Operating temperature min. Operating temperature max. Connection type 2 Family construction form                                                                                                          | Plastic<br>-20 °C<br>70 °C<br>Cap                                                                                                                         |
| Flame resistance Mechanical data   Material data Material housing Environmental characteristics   Climatic Operating temperature min. Operating temperature max. Connection type 2 Family construction form No. of poles                                                                                             | Plastic<br>-20 °C<br>-20 °C<br>70 °C<br>                                                                                                                  |
| Flame resistance Mechanical data   Material data Material housing Environmental characteristics   Climatic Operating temperature min. Operating temperature max. Connection type 2 Family construction form No. of poles Family construction form                                                                    | Plastic         -20 °C         -70 °C         Cap         12         M12                                                                                  |
| Flame resistance Mechanical data   Material data Material housing Environmental characteristics   Climatic Operating temperature min. Operating temperature max. Connection type 2 Family construction form No. of poles Family construction form Gender                                                             | Plastic         -20 °C         70 °C         Cap         12         M12         female                                                                    |
| Flame resistance Mechanical data   Material data Material housing Environmental characteristics   Climatic Operating temperature min. Operating temperature max. Connection type 2 Family construction form No. of poles Family construction form Gender Color contact carrier                                       | Plastic Plastic -20 °C -20 °C -70 °C                                                                                                                      |
| Flame resistance Mechanical data   Material data Material housing Environmental characteristics   Climatic Operating temperature min. Operating temperature max. Connection type 2 Family construction form No. of poles Family construction form Gender Color contact carrier Coding No. of poles PIN 1             | Plastic Plastic -20 °C -20 °C -70 °C - Cap 12 M12 female black A                                                                                          |
| Flame resistance Mechanical data   Material data Material housing Environmental characteristics   Climatic Operating temperature min. Operating temperature max. Connection type 2 Family construction form No. of poles Family construction form Gender Color contact carrier Coding No. of poles PIN 1 PIN 2       | Plastic         -20 °C         70 °C         Cap         12         M12         female         black         A         4                                  |
| Flame resistance Mechanical data   Material data Material housing Environmental characteristics   Climatic Operating temperature min. Operating temperature max. Connection type 2 Family construction form No. of poles Family construction form Gender Color contact carrier Coding No. of poles PIN 1 PIN 2 PIN 3 | Plastic         -20 °C         70 °C         Cap         12         M12         female         black         A         4         +         n.c.         - |
| Flame resistance Mechanical data   Material data Material housing Environmental characteristics   Climatic Operating temperature min. Operating temperature max. Connection type 2 Family construction form No. of poles Family construction form Gender Color contact carrier Coding No. of poles PIN 1 PIN 2       | Plastic         -20 °C         70 °C         Cap         12         M12         female         black         A         4         +         n.c.           |