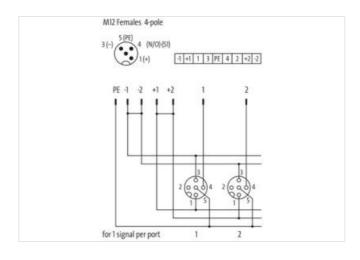

| ECLASS-9.0                               | 27440108        |
|------------------------------------------|-----------------|
| ECLASS-10.1                              | 27440111        |
| ECLASS-11.1                              | 27440111        |
| ECLASS-12.0                              | 27440111        |
| ETIM-5.0                                 | EC002585        |
| customs tariff number                    | 85369010        |
| GTIN                                     | 4048879056069   |
| Packaging unit                           | 1               |
| Electrical data   Supply                 |                 |
| Operating voltage AC                     | 125 V           |
| Operating voltage DC                     | 125 V           |
| Current operating per contact max.       | 4 A             |
| Total current max.                       | 8 A             |
| Device protection   Electrical           |                 |
| Degree of protection (EN IEC 60529)      | IP65, IP67      |
| Device protection   Media                |                 |
| Flame resistance                         | flame retardant |
| Mechanical data   Material data          |                 |
| Material housing                         | Plastic         |
| Environmental characteristics   Climatic |                 |
| Operating temperature min.               | -20 °C          |
| Operating temperature max.               | 70 °C           |
| Connection type 2                        |                 |
| Family construction form                 | Сар             |
| No. of poles                             | 9               |
| Family construction form                 | M12             |
| Gender                                   | female          |
| Color contact carrier                    | black           |
| Coding                                   | A               |
| No. of poles                             | 4               |
| PIN 1                                    | +               |
| PIN 2                                    | n.c.            |
| PIN 3                                    | -               |
| PIN 4                                    | NO S 1          |
| PIN 5                                    | PE              |