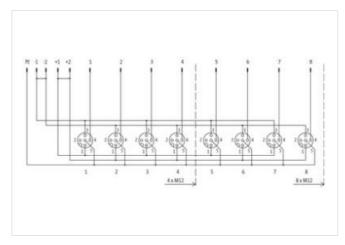

| ECLASS-9.0                               | 27440108        |
|------------------------------------------|-----------------|
| ECLASS-10.1                              | 27440111        |
| ECLASS-11.1                              | 27440111        |
| ECLASS-12.0                              | 27440111        |
| ETIM-5.0                                 | EC002585        |
| customs tariff number                    | 85369010        |
| GTIN                                     | 4048879056069   |
| Packaging unit                           | 1               |
| Electrical data   Supply                 |                 |
| Operating voltage AC                     | 125 V           |
| Operating voltage DC                     | 125 V           |
| Current operating per contact max.       | 4 A             |
| Total current max.                       | 8 A             |
| Device protection   Electrical           |                 |
| Degree of protection (EN IEC 60529)      | IP65, IP67      |
| Device protection   Media                |                 |
| Flame resistance                         | flame retardant |
| Mechanical data   Material data          |                 |
| Material housing                         | Plastic         |
| Environmental characteristics   Climatic |                 |
| Operating temperature min.               | -20 °C          |
| Operating temperature max.               | 70 °C           |
| Connection type 2                        |                 |
| Family construction form                 | Сар             |
| No. of poles                             | 9               |
| Family construction form                 | M12             |
| Gender                                   | female          |
| Color contact carrier                    | black           |
| Coding                                   | A               |
| No. of poles                             | 4               |
| PIN 1                                    | +               |
| PIN 2                                    | n.c.            |
| PIN 3                                    | -               |
| PIN 4                                    | NO S 1          |
| PIN 5                                    | PE              |