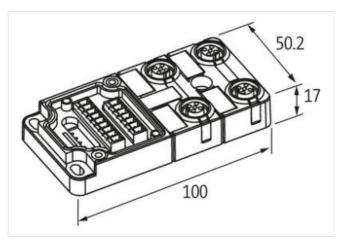

## EXACT12, 4XM12, 4 POLE BASIC HOUSING, W.O. LED'S

Without homerun-cable

4-way, 4-pole without LED, up to 125 V AC/DC Screw plug-in terminals

Plastic housings with good resistance against chemicals and oils.