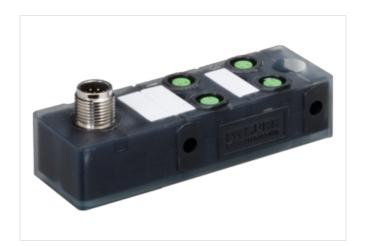

## **EXACT8, 4XM8, 3 POLE**

Conn. M12 8 pole

4-way, 3-pole M12 (8-pole)

Inline face or side mounting

Plastic housings with good resistance against chemicals and oils.

The resistance to aggressive media should be individually tested for your application. Further details on request.

## Illustration

Product may differ from Image

| Commercial data |          |
|-----------------|----------|
| ECLASS-6.0      | 27279219 |
| ECLASS-6.1      | 27279219 |
| ECLASS-7.0      | 27279219 |
| ECLASS-8.0      | 27279219 |