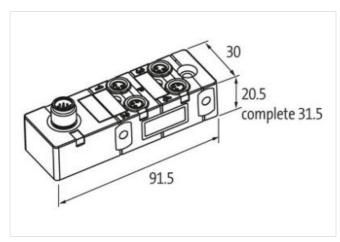

## **EXACT8, 4XM8, 3 POLE**

Conn. M12 8 pole

4-way, 3-pole M12 (8-pole)

Inline face or side mounting

Plastic housings with good resistance against chemicals and oils.

The resistance to aggressive media should be individually tested for your application. Further details on request.

## Illustration

Product may differ from Image

| Commercial data |          |
|-----------------|----------|
| ECLASS-6.0      | 27279219 |
| ECLASS-6.1      | 27279219 |
| ECLASS-7.0      | 27279219 |
| ECLASS-8.0      | 27279219 |