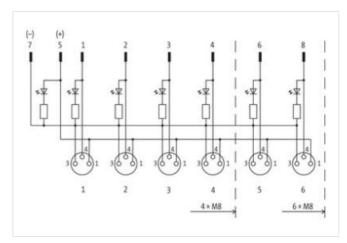

## **EXACT8, 4XM8, 3 POLE**

Conn. M12 8 pole

4-way, 3-pole M12 (8-pole)

Inline face or side mounting

Plastic housings with good resistance against chemicals and oils.

The resistance to aggressive media should be individually tested for your application. Further details on request.

stay connected

| ECLASS-9.0                                                                                                                                                                                                                                     | 27440108                                                                   |
|------------------------------------------------------------------------------------------------------------------------------------------------------------------------------------------------------------------------------------------------|----------------------------------------------------------------------------|
| ECLASS-10.1                                                                                                                                                                                                                                    | 27440111                                                                   |
| ECLASS-11.1                                                                                                                                                                                                                                    | 27440111                                                                   |
| ECLASS-12.0                                                                                                                                                                                                                                    | 27440111                                                                   |
| ETIM-5.0                                                                                                                                                                                                                                       | EC002585                                                                   |
| customs tariff number                                                                                                                                                                                                                          | 85369010                                                                   |
| GTIN                                                                                                                                                                                                                                           | 4048879056304                                                              |
| Packaging unit                                                                                                                                                                                                                                 | 1                                                                          |
| Electrical data   Supply                                                                                                                                                                                                                       |                                                                            |
| Operating voltage DC                                                                                                                                                                                                                           | 24 V                                                                       |
| Current operating per contact max.                                                                                                                                                                                                             | 2 A                                                                        |
| Device protection   Electrical                                                                                                                                                                                                                 |                                                                            |
| Degree of protection (EN IEC 60529)                                                                                                                                                                                                            | IP65, IP67                                                                 |
| Device protection   Media                                                                                                                                                                                                                      |                                                                            |
| Flame resistance                                                                                                                                                                                                                               | flame retardant                                                            |
| Mechanical data   Material data                                                                                                                                                                                                                |                                                                            |
| Material housing                                                                                                                                                                                                                               | Plastic                                                                    |
| Environmental characteristics   Climatic                                                                                                                                                                                                       |                                                                            |
| Operating temperature min.                                                                                                                                                                                                                     | -20 °C                                                                     |
| Operating temperature max.                                                                                                                                                                                                                     | 70 °C                                                                      |
|                                                                                                                                                                                                                                                |                                                                            |
| Additional condition temperature range                                                                                                                                                                                                         | depending on cable quality                                                 |
| Additional condition temperature range  Connection type 2                                                                                                                                                                                      | depending on cable quality                                                 |
|                                                                                                                                                                                                                                                | depending on cable quality  M12                                            |
| Connection type 2                                                                                                                                                                                                                              |                                                                            |
| Connection type 2 Family construction form                                                                                                                                                                                                     | M12                                                                        |
| Connection type 2 Family construction form Gender                                                                                                                                                                                              | M12 male                                                                   |
| Connection type 2 Family construction form Gender Color contact carrier                                                                                                                                                                        | M12 male black                                                             |
| Connection type 2  Family construction form  Gender  Color contact carrier  Coding                                                                                                                                                             | M12 male black A                                                           |
| Connection type 2  Family construction form  Gender  Color contact carrier  Coding  No. of poles                                                                                                                                               | M12 male black A 8                                                         |
| Connection type 2  Family construction form  Gender  Color contact carrier  Coding  No. of poles  PIN 1                                                                                                                                        | M12 male black A 8 S 1                                                     |
| Connection type 2 Family construction form Gender Color contact carrier Coding No. of poles PIN 1 PIN 2                                                                                                                                        | M12 male black A 8 S 1 S 2                                                 |
| Connection type 2  Family construction form  Gender  Color contact carrier  Coding  No. of poles  PIN 1  PIN 2  PIN 3                                                                                                                          | M12 male black A 8 S 1 S 2 S 3                                             |
| Connection type 2  Family construction form  Gender  Color contact carrier  Coding  No. of poles  PIN 1  PIN 2  PIN 3  PIN 4                                                                                                                   | M12 male black A 8 S 1 S 2 S 3 S 4                                         |
| Connection type 2  Family construction form  Gender  Color contact carrier  Coding  No. of poles  PIN 1  PIN 2  PIN 3  PIN 4  PIN 5  PIN 6  PIN 7                                                                                              | M12 male black A 8 S 1 S 2 S 3 S 4 24 V DC                                 |
| Connection type 2  Family construction form  Gender  Color contact carrier  Coding  No. of poles  PIN 1  PIN 2  PIN 3  PIN 4  PIN 5  PIN 6                                                                                                     | M12 male black A 8 S 1 S 2 S 3 S 4 24 V DC S 5                             |
| Connection type 2  Family construction form  Gender  Color contact carrier  Coding  No. of poles  PIN 1  PIN 2  PIN 3  PIN 4  PIN 5  PIN 6  PIN 7                                                                                              | M12 male black  A 8 S1 S2 S3 S4 24 V DC S5 0 V                             |
| Connection type 2  Family construction form  Gender  Color contact carrier  Coding  No. of poles  PIN 1  PIN 2  PIN 3  PIN 4  PIN 5  PIN 6  PIN 7  PIN 8                                                                                       | M12 male black  A 8 S 1 S 2 S 3 S 4 24 V DC S 5 0 V                        |
| Connection type 2  Family construction form  Gender  Color contact carrier  Coding  No. of poles  PIN 1  PIN 2  PIN 3  PIN 4  PIN 5  PIN 6  PIN 7  PIN 8  Family construction form                                                             | M12 male black  A 8 S 1 S 2 S 3 S 4 24 V DC S 5 0 V S 6                    |
| Connection type 2  Family construction form  Gender  Color contact carrier  Coding  No. of poles  PIN 1  PIN 2  PIN 3  PIN 4  PIN 5  PIN 6  PIN 7  PIN 8  Family construction form  Gender                                                     | M12 male black A 8 S 1 S 2 S 3 S 4 24 V DC S 5 0 V S 6 M8 female           |
| Connection type 2  Family construction form  Gender  Color contact carrier  Coding  No. of poles  PIN 1  PIN 2  PIN 3  PIN 4  PIN 5  PIN 6  PIN 7  PIN 8  Family construction form  Gender  Color contact carrier                              | M12 male black A 8 S 1 S 2 S 3 S 4 24 V DC S 5 0 V S 6 M8 female black     |
| Connection type 2  Family construction form  Gender  Color contact carrier  Coding  No. of poles  PIN 1  PIN 2  PIN 3  PIN 4  PIN 5  PIN 6  PIN 7  PIN 8  Family construction form  Gender  Color contact carrier  Coding  No. of poles  PIN 1 | M12 male black  A 8 S 1 S 2 S 3 S 4 24 V DC S 5 0 V S 6 M8 female black  A |
| Connection type 2  Family construction form  Gender  Color contact carrier  Coding  No. of poles  PIN 1  PIN 2  PIN 3  PIN 4  PIN 5  PIN 6  PIN 7  PIN 8  Family construction form  Gender  Color contact carrier  Coding  No. of poles        | M12 male black  A 8 S1 S2 S3 S4 24 V DC S5 0 V S6 M8 female black  A 3     |