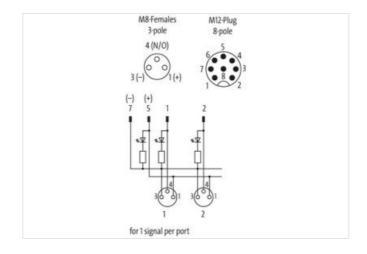

## **EXACT8, 4XM8, 3 POLE**

Conn. M12 8 pole

4-way, 3-pole M12 (8-pole)

Inline face or side mounting

Plastic housings with good resistance against chemicals and oils.

The resistance to aggressive media should be individually tested for your application. Further details on request.

stay connected

| ECLASS-9.0                                                                                                                                                                                                                                     | 27440108                                                                   |
|------------------------------------------------------------------------------------------------------------------------------------------------------------------------------------------------------------------------------------------------|----------------------------------------------------------------------------|
| ECLASS-10.1                                                                                                                                                                                                                                    | 27440111                                                                   |
| ECLASS-11.1                                                                                                                                                                                                                                    | 27440111                                                                   |
| ECLASS-12.0                                                                                                                                                                                                                                    | 27440111                                                                   |
| ETIM-5.0                                                                                                                                                                                                                                       | EC002585                                                                   |
| customs tariff number                                                                                                                                                                                                                          | 85369010                                                                   |
| GTIN                                                                                                                                                                                                                                           | 4048879056304                                                              |
| Packaging unit                                                                                                                                                                                                                                 | 1                                                                          |
| Electrical data   Supply                                                                                                                                                                                                                       |                                                                            |
| Operating voltage DC                                                                                                                                                                                                                           | 24 V                                                                       |
| Current operating per contact max.                                                                                                                                                                                                             | 2 A                                                                        |
| Device protection   Electrical                                                                                                                                                                                                                 |                                                                            |
| Degree of protection (EN IEC 60529)                                                                                                                                                                                                            | IP65, IP67                                                                 |
| Device protection   Media                                                                                                                                                                                                                      |                                                                            |
| Flame resistance                                                                                                                                                                                                                               | flame retardant                                                            |
| Mechanical data   Material data                                                                                                                                                                                                                |                                                                            |
| Material housing                                                                                                                                                                                                                               | Plastic                                                                    |
| Environmental characteristics   Climatic                                                                                                                                                                                                       |                                                                            |
| Operating temperature min.                                                                                                                                                                                                                     | -20 °C                                                                     |
| Operating temperature max.                                                                                                                                                                                                                     | 70 °C                                                                      |
|                                                                                                                                                                                                                                                |                                                                            |
| Additional condition temperature range                                                                                                                                                                                                         | depending on cable quality                                                 |
| Additional condition temperature range  Connection type 2                                                                                                                                                                                      | depending on cable quality                                                 |
|                                                                                                                                                                                                                                                | depending on cable quality  M12                                            |
| Connection type 2                                                                                                                                                                                                                              |                                                                            |
| Connection type 2 Family construction form                                                                                                                                                                                                     | M12                                                                        |
| Connection type 2 Family construction form Gender                                                                                                                                                                                              | M12 male                                                                   |
| Connection type 2 Family construction form Gender Color contact carrier                                                                                                                                                                        | M12 male black                                                             |
| Connection type 2  Family construction form  Gender  Color contact carrier  Coding                                                                                                                                                             | M12 male black A                                                           |
| Connection type 2  Family construction form  Gender  Color contact carrier  Coding  No. of poles                                                                                                                                               | M12 male black A 8                                                         |
| Connection type 2  Family construction form  Gender  Color contact carrier  Coding  No. of poles  PIN 1                                                                                                                                        | M12 male black A 8 S 1                                                     |
| Connection type 2 Family construction form Gender Color contact carrier Coding No. of poles PIN 1 PIN 2                                                                                                                                        | M12 male black A 8 S 1 S 2                                                 |
| Connection type 2  Family construction form  Gender  Color contact carrier  Coding  No. of poles  PIN 1  PIN 2  PIN 3                                                                                                                          | M12 male black A 8 S 1 S 2 S 3                                             |
| Connection type 2  Family construction form  Gender  Color contact carrier  Coding  No. of poles  PIN 1  PIN 2  PIN 3  PIN 4                                                                                                                   | M12 male black A 8 S 1 S 2 S 3 S 4                                         |
| Connection type 2  Family construction form  Gender  Color contact carrier  Coding  No. of poles  PIN 1  PIN 2  PIN 3  PIN 4  PIN 5  PIN 6  PIN 7                                                                                              | M12 male black A 8 S 1 S 2 S 3 S 4 24 V DC                                 |
| Connection type 2  Family construction form  Gender  Color contact carrier  Coding  No. of poles  PIN 1  PIN 2  PIN 3  PIN 4  PIN 5  PIN 6                                                                                                     | M12 male black A 8 S 1 S 2 S 3 S 4 24 V DC S 5                             |
| Connection type 2  Family construction form  Gender  Color contact carrier  Coding  No. of poles  PIN 1  PIN 2  PIN 3  PIN 4  PIN 5  PIN 6  PIN 7                                                                                              | M12 male black  A 8 S1 S2 S3 S4 24 V DC S5 0 V                             |
| Connection type 2  Family construction form  Gender  Color contact carrier  Coding  No. of poles  PIN 1  PIN 2  PIN 3  PIN 4  PIN 5  PIN 6  PIN 7  PIN 8                                                                                       | M12 male black  A 8 S 1 S 2 S 3 S 4 24 V DC S 5 0 V                        |
| Connection type 2  Family construction form  Gender  Color contact carrier  Coding  No. of poles  PIN 1  PIN 2  PIN 3  PIN 4  PIN 5  PIN 6  PIN 7  PIN 8  Family construction form                                                             | M12 male black  A 8 S 1 S 2 S 3 S 4 24 V DC S 5 0 V S 6                    |
| Connection type 2  Family construction form  Gender  Color contact carrier  Coding  No. of poles  PIN 1  PIN 2  PIN 3  PIN 4  PIN 5  PIN 6  PIN 7  PIN 8  Family construction form  Gender                                                     | M12 male black A 8 S 1 S 2 S 3 S 4 24 V DC S 5 0 V S 6 M8 female           |
| Connection type 2  Family construction form  Gender  Color contact carrier  Coding  No. of poles  PIN 1  PIN 2  PIN 3  PIN 4  PIN 5  PIN 6  PIN 7  PIN 8  Family construction form  Gender  Color contact carrier                              | M12 male black A 8 S 1 S 2 S 3 S 4 24 V DC S 5 0 V S 6 M8 female black     |
| Connection type 2  Family construction form  Gender  Color contact carrier  Coding  No. of poles  PIN 1  PIN 2  PIN 3  PIN 4  PIN 5  PIN 6  PIN 7  PIN 8  Family construction form  Gender  Color contact carrier  Coding  No. of poles  PIN 1 | M12 male black  A 8 S 1 S 2 S 3 S 4 24 V DC S 5 0 V S 6 M8 female black  A |
| Connection type 2  Family construction form  Gender  Color contact carrier  Coding  No. of poles  PIN 1  PIN 2  PIN 3  PIN 4  PIN 5  PIN 6  PIN 7  PIN 8  Family construction form  Gender  Color contact carrier  Coding  No. of poles        | M12 male black  A 8 S1 S2 S3 S4 24 V DC S5 0 V S6 M8 female black  A 3     |