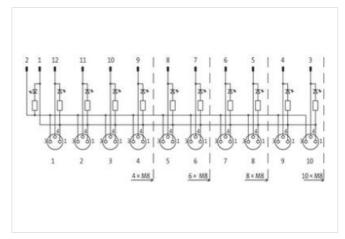

## **EXACT8, 4XM8, 3 POLE BASIC HOUSING, NPN-LED'S**

Without connector cable

4-way, 3-pole Inline face or side mounting for NPN signals 24 V DC

Plastic housings with good resistance against chemicals and oils.

| ETIM-5.0                                 | EC002585                   |
|------------------------------------------|----------------------------|
| customs tariff number                    | 85369010                   |
| GTIN                                     | 4048879056601              |
| Packaging unit                           | 1                          |
| Electrical data   Supply                 |                            |
| Operating voltage DC                     | 24 V                       |
| Current operating per contact max.       | 2 A                        |
| Total current max.                       | 8 A                        |
| Device protection   Electrical           |                            |
| Degree of protection (EN IEC 60529)      | IP65, IP67                 |
| Environmental characteristics   Climatic |                            |
| Operating temperature min.               | -20 °C                     |
| Operating temperature max.               | 70 °C                      |
| Additional condition temperature range   | depending on cable quality |
| Connection type 2                        |                            |
| Family construction form                 | Сар                        |
| No. of poles                             | 12                         |
| Family construction form                 | M8                         |
| Gender                                   | female                     |
| Color contact carrier                    | black                      |
| Coding                                   | A                          |
| No. of poles                             | 3                          |
| PIN 1                                    | +                          |
| PIN 3                                    | -                          |
| PIN 4                                    | S                          |