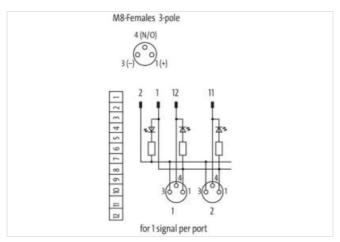

| ETIM-5.0                                 | EC002585                   |
|------------------------------------------|----------------------------|
| customs tariff number                    | 85369010                   |
| GTIN                                     | 4048879056601              |
| Packaging unit                           | 1                          |
| Electrical data   Supply                 |                            |
| Operating voltage DC                     | 24 V                       |
| Current operating per contact max.       | 2 A                        |
| Total current max.                       | 8 A                        |
| Device protection   Electrical           |                            |
| Degree of protection (EN IEC 60529)      | IP65, IP67                 |
| Environmental characteristics   Climatic |                            |
| Operating temperature min.               | -20 °C                     |
| Operating temperature max.               | 70 °C                      |
| Additional condition temperature range   | depending on cable quality |
| Connection type 2                        |                            |
| Family construction form                 | Сар                        |
| No. of poles                             | 12                         |
| Family construction form                 | M8                         |
| Gender                                   | female                     |
| Color contact carrier                    | black                      |
| Coding                                   | A                          |
| No. of poles                             | 3                          |
| PIN 1                                    | +                          |
| PIN 3                                    | -                          |
| PIN 4                                    | S                          |