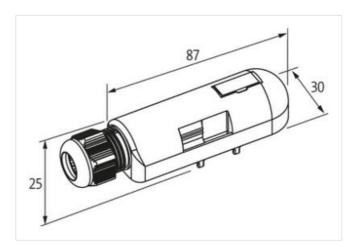

## CAP FOR EXACT8, LONG, WITH 18-POLE SPRING-TERM.

Without homerun-cable

Connection cap long Spring clamp terminals, 18-pole Further cable lengths on request.

Plastic housings with good resistance against chemicals and oils.

## Illustration

Product may differ from Image

| Commercial data |          |
|-----------------|----------|
| ECLASS-6.0      | 27143423 |
| ECLASS-6.1      | 27279219 |
| ECLASS-7.0      | 27279219 |
| ECLASS-8.0      | 27279219 |
| ECLASS-9.0      | 27440108 |