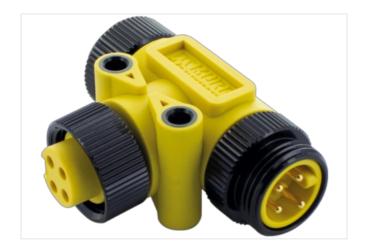

## Mini (7/8) 4 pole Tee, Male (Ext.)/2x Female

Yellow Housing

T-coupler 7/8" - 7/8", female/male 4-pole Parallel circuit

## Illustration

Product may differ from Image

| Commercial data                    |               |  |
|------------------------------------|---------------|--|
| ECLASS-10.1                        | 27440106      |  |
| ECLASS-11.1                        | 27440106      |  |
| ECLASS-12.0                        | 27440106      |  |
| customs tariff number              | 85366990      |  |
| GTIN                               | 4065909016107 |  |
| Packaging unit                     | 1             |  |
| Electrical data   Supply           |               |  |
| Operating voltage AC max.          | 600 V         |  |
| Operating voltage DC max.          | 600 V         |  |
| Current operating per contact max. | 10 A          |  |
| Installation   Connection          |               |  |