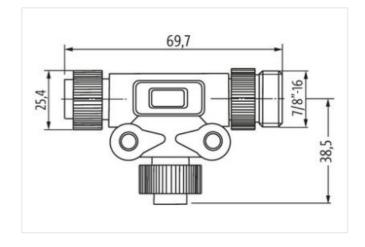

## Mini (7/8) 4 pole Tee, Male (Ext.)/2x Female

Yellow Housing

T-coupler 7/8" - 7/8", female/male 4-pole Parallel circuit

| Mounting set                             | 7/8"                                                                                                                                                  |  |
|------------------------------------------|-------------------------------------------------------------------------------------------------------------------------------------------------------|--|
| Device protection   Electrical           |                                                                                                                                                       |  |
| Degree of protection (EN IEC 60529)      | IP67                                                                                                                                                  |  |
| Additional condition protection degree   | inserted, screwed                                                                                                                                     |  |
| Pollution Degree                         | 3                                                                                                                                                     |  |
| Mechanical data                          |                                                                                                                                                       |  |
| Contour for corrugated hose              | without                                                                                                                                               |  |
| Mechanical data   Material data          |                                                                                                                                                       |  |
| Coating locking                          | eloxiert                                                                                                                                              |  |
| Material housing                         | PVC                                                                                                                                                   |  |
| Locking material                         | Aluminium                                                                                                                                             |  |
| Mechanical data   Mounting data          |                                                                                                                                                       |  |
| Mounting method                          | Schraubgewinde                                                                                                                                        |  |
| Environmental characteristics   Climatic |                                                                                                                                                       |  |
| Operating temperature min.               | -20 °C                                                                                                                                                |  |
| Operating temperature max.               | 105 °C                                                                                                                                                |  |
| Important installation notes             |                                                                                                                                                       |  |
| Note on strain relief                    | Protect the connectors by suitable measures from mechanical loads, e.g. by the usage of cable ties.                                                   |  |
| Note on bending radius                   | <b>Attention:</b> Observe the permissible bending radii when laying cables, as the IP protection class can be endangered by excessive bending forces. |  |