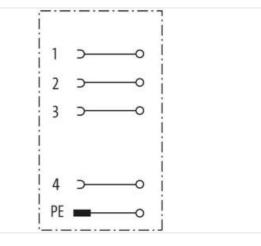

Murrelektronik A.S. | Christian August Thorings vei 7 | 4033 Stavanger | Fon +47 32 1790-80 | Fax +47 32 1790-90 | shop@murrelektronik.no | shop.murrelektronik.no

| Material contact                         | Copper alloy                                                                                                                                   |  |
|------------------------------------------|------------------------------------------------------------------------------------------------------------------------------------------------|--|
| No. of poles                             | 5                                                                                                                                              |  |
| Commercial data                          |                                                                                                                                                |  |
| ECLASS-6.0                               | 27279221                                                                                                                                       |  |
| ECLASS-6.1                               | 27260702                                                                                                                                       |  |
| ECLASS-7.0                               | 27440102                                                                                                                                       |  |
| ECLASS-8.0                               | 27440102                                                                                                                                       |  |
| ECLASS-9.0                               | 27440116                                                                                                                                       |  |
| ECLASS-10.1                              | 27440102                                                                                                                                       |  |
| ECLASS-11.1                              | 27440102                                                                                                                                       |  |
| ECLASS-12.0                              | 27440116                                                                                                                                       |  |
| ETIM-5.0                                 | EC002635                                                                                                                                       |  |
| customs tariff number                    | 85366990                                                                                                                                       |  |
| GTIN                                     | 4048879784832                                                                                                                                  |  |
| Packaging unit                           | 1                                                                                                                                              |  |
| Electrical data   Supply                 |                                                                                                                                                |  |
| Operating voltage AC                     | 600 V                                                                                                                                          |  |
| Operating voltage DC                     | 600 V                                                                                                                                          |  |
| Current operating per contact max.       | 12 A                                                                                                                                           |  |
| Installation                             |                                                                                                                                                |  |
| Connection cross section max.            | 2,5 mm <sup>2</sup>                                                                                                                            |  |
| AWG number max.                          | 14                                                                                                                                             |  |
| Installation   Connection                |                                                                                                                                                |  |
| Connection                               | Screw terminals SK                                                                                                                             |  |
| Mounting set                             | M12 x 1                                                                                                                                        |  |
| Device protection   Electrical           |                                                                                                                                                |  |
| Degree of protection (EN IEC 60529)      | IP67                                                                                                                                           |  |
| Additional condition protection degree   | inserted, screwed                                                                                                                              |  |
| Pollution Degree                         | 3                                                                                                                                              |  |
| Rated surge voltage                      | 6 kV                                                                                                                                           |  |
| Material group (IEC 60664-1)             |                                                                                                                                                |  |
| Overvoltage category (EN 60950-1)        | II                                                                                                                                             |  |
| Mechanical data   Material data          |                                                                                                                                                |  |
| Coating contact                          | gold plated                                                                                                                                    |  |
| Material housing                         | PA                                                                                                                                             |  |
| Material contact carrier                 | PA                                                                                                                                             |  |
| Mechanical data   Mounting data          |                                                                                                                                                |  |
| Mounting method                          | Schraubgewinde                                                                                                                                 |  |
| Clamping range min.                      | 8 mm                                                                                                                                           |  |
| Clamping range max.                      | 13 mm                                                                                                                                          |  |
| Environmental characteristics   Climatic |                                                                                                                                                |  |
| Operating temperature min.               | -40 °C                                                                                                                                         |  |
| Operating temperature max.               | 85 °C                                                                                                                                          |  |
| Important installation notes             |                                                                                                                                                |  |
| Note on strain relief                    | Protect the connectors by suitable measures from mechanical loads, e.g. by the usage of cable ties.                                            |  |
| Note on bending radius                   | Attention: Observe the permissible bending radii when laying cables, as the IP protection class can be endangered by excessive bending forces. |  |