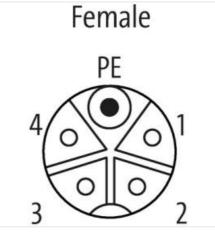

Murrelektronik A.S. | Christian August Thorings vei 7 | 4033 Stavanger | Fon +47 32 1790-80 | Fax +47 32 1790-90 | shop@murrelektronik.no | shop.murrelektronik.no

| Material contact                         | Copper alloy                                                                                                                                   |  |
|------------------------------------------|------------------------------------------------------------------------------------------------------------------------------------------------|--|
| No. of poles                             | 5                                                                                                                                              |  |
| Commercial data                          |                                                                                                                                                |  |
| ECLASS-6.0                               | 27279221                                                                                                                                       |  |
| ECLASS-6.1                               | 27260702                                                                                                                                       |  |
| ECLASS-7.0                               | 27440102                                                                                                                                       |  |
| ECLASS-8.0                               | 27440102                                                                                                                                       |  |
| ECLASS-9.0                               | 27440116                                                                                                                                       |  |
| ECLASS-10.1                              | 27440102                                                                                                                                       |  |
| ECLASS-11.1                              | 27440102                                                                                                                                       |  |
| ECLASS-12.0                              | 27440116                                                                                                                                       |  |
| ETIM-5.0                                 | EC002635                                                                                                                                       |  |
| customs tariff number                    | 85366990                                                                                                                                       |  |
| GTIN                                     | 4048879784832                                                                                                                                  |  |
| Packaging unit                           | 1                                                                                                                                              |  |
| Electrical data   Supply                 |                                                                                                                                                |  |
| Operating voltage AC                     | 600 V                                                                                                                                          |  |
| Operating voltage DC                     | 600 V                                                                                                                                          |  |
| Current operating per contact max.       | 12 A                                                                                                                                           |  |
| Installation                             |                                                                                                                                                |  |
| Connection cross section max.            | 2,5 mm <sup>2</sup>                                                                                                                            |  |
| AWG number max.                          | 14                                                                                                                                             |  |
| Installation   Connection                |                                                                                                                                                |  |
| Connection                               | Screw terminals SK                                                                                                                             |  |
| Mounting set                             | M12 x 1                                                                                                                                        |  |
| Device protection   Electrical           |                                                                                                                                                |  |
| Degree of protection (EN IEC 60529)      | IP67                                                                                                                                           |  |
| Additional condition protection degree   | inserted, screwed                                                                                                                              |  |
| Pollution Degree                         | 3                                                                                                                                              |  |
| Rated surge voltage                      | 6 kV                                                                                                                                           |  |
| Material group (IEC 60664-1)             |                                                                                                                                                |  |
| Overvoltage category (EN 60950-1)        | II                                                                                                                                             |  |
| Mechanical data   Material data          |                                                                                                                                                |  |
| Coating contact                          | gold plated                                                                                                                                    |  |
| Material housing                         | PA                                                                                                                                             |  |
| Material contact carrier                 | PA                                                                                                                                             |  |
| Mechanical data   Mounting data          |                                                                                                                                                |  |
| Mounting method                          | Schraubgewinde                                                                                                                                 |  |
| Clamping range min.                      | 8 mm                                                                                                                                           |  |
| Clamping range max.                      | 13 mm                                                                                                                                          |  |
| Environmental characteristics   Climatic |                                                                                                                                                |  |
| Operating temperature min.               | -40 °C                                                                                                                                         |  |
| Operating temperature max.               | 85 °C                                                                                                                                          |  |
| Important installation notes             |                                                                                                                                                |  |
| Note on strain relief                    | Protect the connectors by suitable measures from mechanical loads, e.g. by the usage of cable ties.                                            |  |
| Note on bending radius                   | Attention: Observe the permissible bending radii when laying cables, as the IP protection class can be endangered by excessive bending forces. |  |