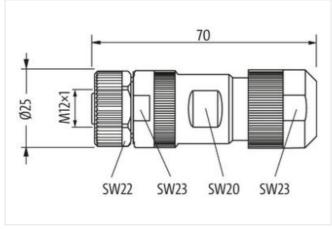

## M12 Power female 0° K-cod. screw terminal

5-pol., max. 2,5mm<sup>2</sup>, 8 - 13mm

Female straight M12 5-pole K-coded Screw terminals Sealing range (cable Ø) 8...13 mm The resistance to aggressive media should be individually tested for your application. Further details on request.

Murrelektronik A.S. | Christian August Thorings vei 7 | 4033 Stavanger | Fon +47 32 1790-80 | Fax +47 32 1790-90 | shop@murrelektronik.no | shop.murrelektronik.no

| Material contact                         | Copper alloy                                                                                                                                   |  |
|------------------------------------------|------------------------------------------------------------------------------------------------------------------------------------------------|--|
| No. of poles                             | 5                                                                                                                                              |  |
| Commercial data                          |                                                                                                                                                |  |
| ECLASS-6.0                               | 27279221                                                                                                                                       |  |
| ECLASS-6.1                               | 27260702                                                                                                                                       |  |
| ECLASS-7.0                               | 27440102                                                                                                                                       |  |
| ECLASS-8.0                               | 27440102                                                                                                                                       |  |
| ECLASS-9.0                               | 27440116                                                                                                                                       |  |
| ECLASS-10.1                              | 27440102                                                                                                                                       |  |
| ECLASS-11.1                              | 27440102                                                                                                                                       |  |
| ECLASS-12.0                              | 27440116                                                                                                                                       |  |
| ETIM-5.0                                 | EC002635                                                                                                                                       |  |
| customs tariff number                    | 85366990                                                                                                                                       |  |
| GTIN                                     | 4048879784832                                                                                                                                  |  |
| Packaging unit                           | 1                                                                                                                                              |  |
| Electrical data   Supply                 |                                                                                                                                                |  |
| Operating voltage AC                     | 600 V                                                                                                                                          |  |
| Operating voltage DC                     | 600 V                                                                                                                                          |  |
| Current operating per contact max.       | 12 A                                                                                                                                           |  |
| Installation                             |                                                                                                                                                |  |
| Connection cross section max.            | 2,5 mm <sup>2</sup>                                                                                                                            |  |
| AWG number max.                          | 14                                                                                                                                             |  |
| Installation   Connection                |                                                                                                                                                |  |
| Connection                               | Screw terminals SK                                                                                                                             |  |
| Mounting set                             | M12 x 1                                                                                                                                        |  |
| Device protection   Electrical           |                                                                                                                                                |  |
| Degree of protection (EN IEC 60529)      | IP67                                                                                                                                           |  |
| Additional condition protection degree   | inserted, screwed                                                                                                                              |  |
| Pollution Degree                         | 3                                                                                                                                              |  |
| Rated surge voltage                      | 6 kV                                                                                                                                           |  |
| Material group (IEC 60664-1)             |                                                                                                                                                |  |
| Overvoltage category (EN 60950-1)        | II                                                                                                                                             |  |
| Mechanical data   Material data          |                                                                                                                                                |  |
| Coating contact                          | gold plated                                                                                                                                    |  |
| Material housing                         | PA                                                                                                                                             |  |
| Material contact carrier                 | PA                                                                                                                                             |  |
| Mechanical data   Mounting data          |                                                                                                                                                |  |
| Mounting method                          | Schraubgewinde                                                                                                                                 |  |
| Clamping range min.                      | 8 mm                                                                                                                                           |  |
| Clamping range max.                      | 13 mm                                                                                                                                          |  |
| Environmental characteristics   Climatic |                                                                                                                                                |  |
| Operating temperature min.               | -40 °C                                                                                                                                         |  |
| Operating temperature max.               | 85 °C                                                                                                                                          |  |
| Important installation notes             |                                                                                                                                                |  |
| Note on strain relief                    | Protect the connectors by suitable measures from mechanical loads, e.g. by the usage of cable ties.                                            |  |
| Note on bending radius                   | Attention: Observe the permissible bending radii when laying cables, as the IP protection class can be endangered by excessive bending forces. |  |