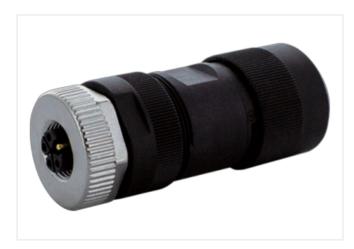

## M12 Power female 0° K-cod. screw terminal

5-pol., max. 2,5mm<sup>2</sup>, 8 - 13mm

Female straight M12 5-pole K-coded Screw terminals Sealing range (cable Ø) 8...13 mm The resistance to aggressive media should be individually tested for your application. Further details on request.

## Link to Product

Illustration

Product may differ from Image

| Side 1                   |      |  |
|--------------------------|------|--|
| Family construction form | M12P |  |
| Coding                   | К    |  |