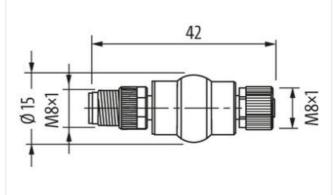

## Adaptor M8 male / M8 female A-cod.

3-pol. / 4-pol., conf. 1,3,4

Adapter Male - female M8 - M8, 3/4-pole