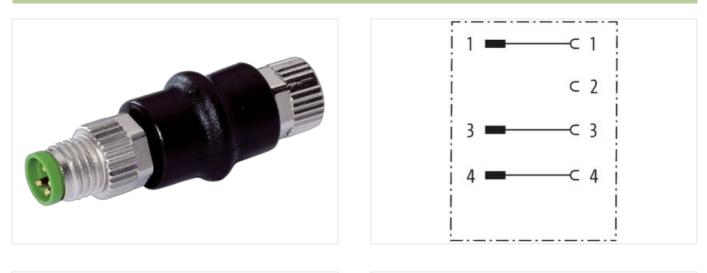

## Adaptor M8 male / M8 female A-cod.

3-pol. / 4-pol., conf. 1,3,4

Adapter Male - female M8 - M8, 3/4-pole

## Link to Product

Illustration

Product may differ from Image

| M8       |                             |
|----------|-----------------------------|
| SW9      |                             |
|          |                             |
| 27143423 |                             |
| 27260702 |                             |
| 27440102 |                             |
|          | SW9<br>27143423<br>27260702 |