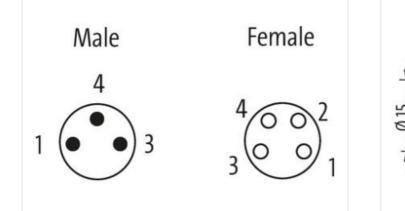

## Adaptor M8 male / M8 female A-cod.

3-pol. / 4-pol., conf. 1,3,4

Adapter Male - female M8 - M8, 3/4-pole