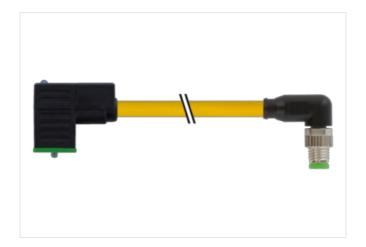

## M8 male 90° A-cod. / MSUD valve plug C-8mm small

PUR 3x0.34 ye UL/CSA+drag ch. 0.3m

**MSUD** 

Plastic housings with good resistance against chemicals and oils.

Form C (8 mm)

Male M8

90°

24 V AC ±20% / DC ±25%

4-pole

Z-Diode + LED

Art-No. 7005 - M8 Lite - (plastic hexagonal screw) on request

Further cable lengths on request.

## Illustration

stay connected

Product may differ from Image

| Side 1         1           Tightening torque         0,4 Nm           Mounting method         inserted, screwed           Coating contact         silver-plated           Family construction form         MSUD           Thread         MZ-5           Suitable for corrugated tube (internal Ø)         6.5 mm           Material contact         Copper alloy           Material contact         PUR           No. of poles         4           Side 2           Tightening torque           0,4 Nm           Mounting method         inserted, screwed           Coating contact         gold plated           Family construction form         M8           Material contact         Copper alloy           Material contact         Copper alloy           Material         PBT           No. of poles         4           Width across flats         SW9           Commercial data           ECLASS-8.0         27279218           ECLASS-8.0         27279218           ECLASS-9.0         27660312           ECLASS-1.1         27060312           ECLASS-1.2         27060312           ECLASS-1.3                                                                                                                                                                                                                                                                                                                                                                                                                                                                                                                                                                                                                                                                                                                                                                                                             | Cable length              | 0,3 m                                 |
|--------------------------------------------------------------------------------------------------------------------------------------------------------------------------------------------------------------------------------------------------------------------------------------------------------------------------------------------------------------------------------------------------------------------------------------------------------------------------------------------------------------------------------------------------------------------------------------------------------------------------------------------------------------------------------------------------------------------------------------------------------------------------------------------------------------------------------------------------------------------------------------------------------------------------------------------------------------------------------------------------------------------------------------------------------------------------------------------------------------------------------------------------------------------------------------------------------------------------------------------------------------------------------------------------------------------------------------------------------------------------------------------------------------------------------------------------------------------------------------------------------------------------------------------------------------------------------------------------------------------------------------------------------------------------------------------------------------------------------------------------------------------------------------------------------------------------------------------------------------------------------------------------------------------------|---------------------------|---------------------------------------|
| Tightening torque         0.4 Nm           Mounting method         inserted, screwed           Coating contact         silver-plated           Family construction form         MSUD           Thread         M2.5           suitable for corrupated tube (internal 2)         6.5 mm           Material contact         Copper alloy           Material contact         PUR           No. of poles         4           Side 2           Tightening torque           Mounting method         inserted, screwed           Coating contact         gold plated           Family construction form         M8           Material contact         Copper alloy           Material contact         Copper alloy           Material         PBT           No. of poles         4           Width across flats         SW9           Commercial data           ECLASS-6.0         27279218           ECLASS-7.0         27279218           ECLASS-8.0         27789218           ECLASS-9.0         27069312           ECLASS-1.1         27069312           ECLASS-1.2.0         27069312           ECLASS-1.1         27069312 <td></td> <td></td>                                                                                                                                                                                                                                                                                                                                                                                                                                                                                                                                                                                                                                                                                                                                                                            |                           |                                       |
| Mounting method         inserted, screwed           Coating contact         silver-plated           Family construction form         MSUD           Thread         M2.5           suitable for corrugated tube (internal Ø)         6.5 mm           Material contact         Copper alloy           Material contact         PUR           No. of poles         4           Side 2           Tightening torque           Mounting method         inserted, screwed           Coating contact         gold plated           Family construction form         M8           Material contact         Copper alloy           Material contact         Copper alloy           Material         PBT           No. of poles         4           Width across flats         SW9           Commercial data           ECLASS-6.0         27279218           ECLASS-7.0         27279218           ECLASS-9.0         27060311           ECLASS-9.0         27060312           ECLASS-1.1         27060312           ECLASS-1.1         27060312           ECLASS-1.1         27060312           ECLASS-1.2.0         27060312                                                                                                                                                                                                                                                                                                                                                                                                                                                                                                                                                                                                                                                                                                                                                                                                     |                           | 0.4 Nm                                |
| Coating contact         silver-plated           Family construction form         MSUD           Thread         M2.5           suitable for corrugated tube (internal Ø)         6,5 mm           Material contact         Copper alloy           Material pub         PUR           No. of poles         4           Side 2           Tightening torque         0.4 Nm           Mounting method         inserted, screwed           Coating contact         gold plated           Family construction form         M8           Thread         M8 x 1           Material contact         Copper alloy           Material contact         Copper alloy           Material contact         Swy           Viridh across flats         Swy           Commercial data           ECLASS-6.0         27279218           ECLASS-7.0         27279218           ECLASS-8.0         27279218           ECLASS-9.0         27660312           ECLASS-10.1         27660312           ECLASS-12.0         27660312           ECLASS-12.0         ECOM1855           customs tariff number         8544290           GTIN         40488791                                                                                                                                                                                                                                                                                                                                                                                                                                                                                                                                                                                                                                                                                                                                                                                           |                           | · · · · · · · · · · · · · · · · · · · |
| Family construction form         MSUD           Thread         M2.5           suitable for corrugated tube (internal Ø)         6.5 mm           Material         PUR           No. of poles         4           Side 2           Tightening torque           Mounting method         inserted, screwed           Coating contact         gold plated           Family construction form         M8           Thread         M8 x 1           Material contact         Copper alloy           Material         PBT           No. of poles         4           Width across flats         SW9           Commercial date           ECLASS-6.0         27279218           ECLASS-7.0         27279218           ECLASS-8.0         27279218           ECLASS-9.0         27060312           ECLASS-10.1         27060312           ECLASS-11.1         27060312           ECLASS-12.0         ECOM355           coustoms tariff number         85444290           GTIN         4048879119290           Packaging unit         1           Celectrical data   Supply           Operating voltage AC min.                                                                                                                                                                                                                                                                                                                                                                                                                                                                                                                                                                                                                                                                                                                                                                                                                     |                           |                                       |
| Thread         M2.5           suitable for corrugated tube (internal 0)         6,5 mm           Material contact         Copper alloy           Material         PUR           No. of poles         4           Side 2           Tightening torque         0,4 Nm           Mounting method         inserted, screwed           Coating contact         gold plated           Family construction form         M8           Thread         M8 x 1           Material contact         Copper alloy           Material         PBT           No. of poles         4           Width across flats         SW9           Commercial date           ECLASS-6.0         27279218           ECLASS-7.0         27279218           ECLASS-9.0         27060311           ECLASS-10.1         27060312           ECLASS-10.2         27060312           ECLASS-12.0         27060312           ECLASS-10.0         EC001855           coustoms tariff number         85444290           GTIN         4048879119290           Packaging unit         1           Electrical data   Supply           Operating voltage                                                                                                                                                                                                                                                                                                                                                                                                                                                                                                                                                                                                                                                                                                                                                                                                             |                           | ·                                     |
| suitable for corrugated tube (internal Ø)         6,5 mm           Material contact         Copper alloy           Material         PUR           No. of poles         4           Side 2         Tightening torque           Understand the properties of the propertie |                           |                                       |
| Material contact         Copper alloy           Material         PUR           No. of poles         4           Side 2           Tightening torque         0.4 Nm           Mounting method         inserted, screwed           Coating contact         gold plated           Family construction form         M8           MB x 1         Mactical contact           Copper alloy         Material contact           Material contact         Copper alloy           Copper alloy           Copper alloy           Copper alloy           Copper alloy                                                                                                                                                                                                                                                                                                                                                                                                                                                                                                                                                                                                                                                                                                                                                                                                                  |                           |                                       |
| Material         PUR           No. of poles         4           Side 2         Tightening torque         0,4 Nm           Mounting method         inserted, screwed           Coating contact         gold plated           Family construction form         M8           Thread         M8 x 1           Material contact         Copper alloy           Material         PBT           No. of poles         4           Width across flats         SW9           Commercial data           ECLASS-6.0         27279218           ECLASS-7.0         27279218           ECLASS-8.0         27279218           ECLASS-9.0         27060311           ECLASS-10.1         27060312           ECLASS-11.1         27060312           ECLASS-12.0         27060312           ETIM-5.0         EC001855           customs tariff number         85444290           GTIN         4048878119290           Packaging unit         1           Electrical data   Supply           Operating voltage AC min.         19,2 V                                                                                                                                                                                                                                                                                                                                                                                                                                                                                                                                                                                                                                                                                                                                                                                                                                                                                                       |                           |                                       |
| No. of poles         4           Side 2           Tightening torque         0,4 Nm           Mounting method         inserted, screwed           Coating contact         gold plated           Family construction form         M8           Thread         M8 x 1           Material contact         Copper alloy           Material across flats         PBT           No. of poles         4           Width across flats         SW9           Commercial data           ECLASS-6.0         27279218           ECLASS-7.0         27279218           ECLASS-9.0         27060311           ECLASS-9.0         27060312           ECLASS-1.1.1         27060312           ECLASS-11.1         27060312           ECLASS-12.0         27060312           ETIM-5.0         EC001855           customs tariff number         8544290           GTIN         4048879119290           Packaging unit         1           Electrical data   Supply           Operating voltage AC min.         24 V           Operating voltage AC min.         19,2 V                                                                                                                                                                                                                                                                                                                                                                                                                                                                                                                                                                                                                                                                                                                                                                                                                                                                      |                           |                                       |
| Side 2           Tightening torque         0.4 Nm           Mounting method         inserted, screwed           Coating contact         gold plated           Family construction form         M8           Thread         M8 x 1           Material contact         Copper alloy           Material         PBT           No. of poles         4           Width across flats         SW9           Commercial data           ECLASS-6.0         27279218           ECLASS-7.0         27279218           ECLASS-8.0         27260311           ECLASS-9.0         27060312           ECLASS-1.1.1         27060312           ECLASS-12.0         27060312           ECLASS-12.0         27060312           ETIM-5.0         EC01855           customs tariff number         8544290           GTIN         4048879119290           Packaging unit         1           Electrical data   Supply           Operating voltage AC min.         24 V           Operating voltage AC min.         19,2 V                                                                                                                                                                                                                                                                                                                                                                                                                                                                                                                                                                                                                                                                                                                                                                                                                                                                                                                     |                           |                                       |
| Tightening torque         0,4 Nm           Mounting method         inserted, screwed           Coating contact         gold plated           Family construction form         M8           Thread         M8 x 1           Material contact         Copper alloy           Material         PBT           No. of poles         4           Width across flats         SW9           Commercial data           ECLASS-6.0         27279218           ECLASS-7.0         27279218           ECLASS-9.0         27060311           ECLASS-9.0         27060312           ECLASS-10.1         27060312           ECLASS-11.1         27060312           ECLASS-12.0         27060312           ETIM-5.0         EC001855           customs tariff number         85444290           GTIN         4048879119290           Packaging unit         1           Electrical data   Supply           Operating voltage AC         24 V           Operating voltage AC min.         19,2 V                                                                                                                                                                                                                                                                                                                                                                                                                                                                                                                                                                                                                                                                                                                                                                                                                                                                                                                                          |                           |                                       |
| Mounting method         inserted, screwed           Coating contact         gold plated           Family construction form         M8           Thread         M8 x 1           Material contact         Copper alloy           Material         PBT           No. of poles         4           Width across flats         SW9           Commercial data           ECLASS-6.0         27279218           ECLASS-7.0         27279218           ECLASS-9.0         27060311           ECLASS-9.0         27060312           ECLASS-10.1         27060312           ECLASS-11.1         27060312           ECLASS-12.0         27060312           ECITIN-5.0         EC001855           customs tariff number         85444290           GTIN         4048879119290           Packaging unit         1           Electrical data   Supply           Operating voltage AC         24 V           Operating voltage AC min.         19,2 V                                                                                                                                                                                                                                                                                                                                                                                                                                                                                                                                                                                                                                                                                                                                                                                                                                                                                                                                                                                   |                           |                                       |
| Coating contact         gold plated           Family construction form         M8           Thread         M8 x 1           Material contact         Copper alloy           Material         PBT           No. of poles         4           Width across flats         SW9           Commercial data           ECLASS-6.0         27279218           ECLASS-7.0         27279218           ECLASS-8.0         27279218           ECLASS-9.0         27060311           ECLASS-10.1         27060312           ECLASS-11.1         27060312           ECLASS-12.0         27060312           ETIM-5.0         EC001855           customs tariff number         85444290           GTIN         4048879119290           Packaging unit         1           Electrical data   Supply           Operating voltage AC         24 V           Operating voltage AC min.         19,2 V                                                                                                                                                                                                                                                                                                                                                                                                                                                                                                                                                                                                                                                                                                                                                                                                                                                                                                                                                                                                                                         |                           | · · · · · · · · · · · · · · · · · · · |
| Family construction form         M8           Thread         M8 x 1           Material contact         Copper alloy           Material         PBT           No. of poles         4           Width across flats         SW9           Commercial data           ECLASS-6.0         27279218           ECLASS-7.0         27279218           ECLASS-8.0         27279218           ECLASS-9.0         2760311           ECLASS-9.0         2760312           ECLASS-10.1         27060312           ECLASS-11.1         27060312           ECLASS-12.0         27060312           ETIM-5.0         EC001855           customs tariff number         85444290           GTIN         4048879119290           Packaging unit         1           Electrical data   Supply           Operating voltage AC         24 V           Operating voltage AC min.         19,2 V                                                                                                                                                                                                                                                                                                                                                                                                                                                                                                                                                                                                                                                                                                                                                                                                                                                                                                                                                                                                                                                   |                           |                                       |
| Thread         M8 x 1           Material contact         Copper alloy           Material         PBT           No. of poles         4           Width across flats         SW9           Commercial data           ECLASS-6.0         27279218           ECLASS-7.0         27279218           ECLASS-8.0         27279218           ECLASS-9.0         27060311           ECLASS-10.1         27060312           ECLASS-11.1         27060312           ECLASS-12.0         27060312           ETIM-5.0         EC001855           customs tariff number         85444290           GTIN         4048879119290           Packaging unit         1           Electrical data   Supply           Operating voltage AC         24 V           Operating voltage AC min.         19,2 V                                                                                                                                                                                                                                                                                                                                                                                                                                                                                                                                                                                                                                                                                                                                                                                                                                                                                                                                                                                                                                                                                                                                     |                           |                                       |
| Material contact         Copper alloy           Material         PBT           No. of poles         4           Width across flats         SW9           Commercial data           ECLASS-6.0         27279218           ECLASS-7.0         27279218           ECLASS-8.0         27279218           ECLASS-9.0         27060311           ECLASS-10.1         27060312           ECLASS-11.1         27060312           ECLASS-12.0         27060312           ETIM-5.0         EC001855           customs tariff number         85444290           GTIN         4048879119290           Packaging unit         1           Electrical data   Supply           Operating voltage AC         24 V           Operating voltage AC min.         19,2 V                                                                                                                                                                                                                                                                                                                                                                                                                                                                                                                                                                                                                                                                                                                                                                                                                                                                                                                                                                                                                                                                                                                                                                     |                           |                                       |
| Material         PBT           No. of poles         4           Width across flats         SW9           Commercial data           ECLASS-6.0         27279218           ECLASS-7.0         27279218           ECLASS-8.0         27279218           ECLASS-9.0         27060311           ECLASS-10.1         27060312           ECLASS-11.1         27060312           ECLASS-12.0         27060312           ETIM-5.0         EC001855           customs tariff number         85444290           GTIN         4048879119290           Packaging unit         1           Electrical data   Supply           Operating voltage AC         24 V           Operating voltage AC min.         19,2 V                                                                                                                                                                                                                                                                                                                                                                                                                                                                                                                                                                                                                                                                                                                                                                                                                                                                                                                                                                                                                                                                                                                                                                                                                     |                           |                                       |
| No. of poles 4 Width across flats SW9  Commercial data  ECLASS-6.0 27279218 ECLASS-7.0 27279218 ECLASS-8.0 27279218 ECLASS-9.0 27060311 ECLASS-9.0 27060312 ECLASS-10.1 27060312 ECLASS-11.1 27060312 ECLASS-11.1 27060312 ECLASS-12.0 27060312 ECLASS-10.0 27060312 ETIM-5.0 ECO01855 customs tariff number 85444290 GTIN 4048879119290 Packaging unit 1  Electrical data   Supply Operating voltage AC 24 V Operating voltage AC min. 19,2 V                                                                                                                                                                                                                                                                                                                                                                                                                                                                                                                                                                                                                                                                                                                                                                                                                                                                                                                                                                                                                                                                                                                                                                                                                                                                                                                                             |                           |                                       |
| Width across flats         SW9           Commercial data           ECLASS-6.0         27279218           ECLASS-7.0         27279218           ECLASS-8.0         27279218           ECLASS-9.0         27060311           ECLASS-10.1         27060312           ECLASS-11.1         27060312           ECLASS-12.0         27060312           ETIM-5.0         EC001855           customs tariff number         85444290           GTIN         4048879119290           Packaging unit         1           Electrical data   Supply           Operating voltage AC         24 V           Operating voltage AC min.         19,2 V                                                                                                                                                                                                                                                                                                                                                                                                                                                                                                                                                                                                                                                                                                                                                                                                                                                                                                                                                                                                                                                                                                                                                                                                                                                                                     |                           |                                       |
| Commercial data           ECLASS-6.0         27279218           ECLASS-7.0         27279218           ECLASS-8.0         27279218           ECLASS-9.0         27060311           ECLASS-10.1         27060312           ECLASS-11.1         27060312           ECLASS-12.0         27060312           ETIM-5.0         EC001855           customs tariff number         85444290           GTIN         4048879119290           Packaging unit         1           Electrical data   Supply           Operating voltage AC         24 V           Operating voltage AC min.         19,2 V                                                                                                                                                                                                                                                                                                                                                                                                                                                                                                                                                                                                                                                                                                                                                                                                                                                                                                                                                                                                                                                                                                                                                                                                                                                                                                                              |                           |                                       |
| ECLASS-6.0 27279218  ECLASS-7.0 27279218  ECLASS-8.0 27279218  ECLASS-9.0 27060311  ECLASS-10.1 27060312  ECLASS-11.1 27060312  ECLASS-12.0 27060312  ETIM-5.0 EC001855  customs tariff number 85444290  GTIN 4048879119290  Packaging unit 1  Electrical data   Supply  Operating voltage AC                                                                                                                                                                                                                                                                                                                                                                                                                                                                                                                                                                                                                                                                                                                                                                                                                                                                                                                                                                                                                                                                                                                                                                                                                                                                                                                                                                                                                                                                                                                                                                                                                            | Width across flats        | SW9                                   |
| ECLASS-7.0 27279218  ECLASS-8.0 27279218  ECLASS-9.0 27060311  ECLASS-10.1 27060312  ECLASS-11.1 27060312  ECLASS-12.0 27060312  ETIM-5.0 EC001855  customs tariff number 85444290  GTIN 4048879119290  Packaging unit 1  Electrical data   Supply  Operating voltage AC                                                                                                                                                                                                                                                                                                                                                                                                                                                                                                                                                                                                                                                                                                                                                                                                                                                                                                                                                                                                                                                                                                                                                                                                                                                                                                                                                                                                                                                                                                                                                                                                                                                 | Commercial data           |                                       |
| ECLASS-8.0 27279218  ECLASS-9.0 27060311  ECLASS-10.1 27060312  ECLASS-11.1 27060312  ECLASS-12.0 27060312  ETIM-5.0 EC01855  customs tariff number 85444290  GTIN 4048879119290  Packaging unit 1  Electrical data   Supply  Operating voltage AC Min. 19,2 V                                                                                                                                                                                                                                                                                                                                                                                                                                                                                                                                                                                                                                                                                                                                                                                                                                                                                                                                                                                                                                                                                                                                                                                                                                                                                                                                                                                                                                                                                                                                                                                                                                                           | ECLASS-6.0                | 27279218                              |
| ECLASS-9.0 27060311  ECLASS-10.1 27060312  ECLASS-11.1 27060312  ECLASS-12.0 27060312  ETIM-5.0 EC001855 customs tariff number 85444290  GTIN 4048879119290  Packaging unit 1  Electrical data   Supply  Operating voltage AC 24 V  Operating voltage AC min. 19,2 V                                                                                                                                                                                                                                                                                                                                                                                                                                                                                                                                                                                                                                                                                                                                                                                                                                                                                                                                                                                                                                                                                                                                                                                                                                                                                                                                                                                                                                                                                                                                                                                                                                                     | ECLASS-7.0                | 27279218                              |
| ECLASS-10.1 27060312  ECLASS-11.1 27060312  ECLASS-12.0 27060312  ETIM-5.0 EC001855  customs tariff number 85444290  GTIN 4048879119290  Packaging unit 1  Electrical data   Supply  Operating voltage AC 24 V  Operating voltage AC min. 19,2 V                                                                                                                                                                                                                                                                                                                                                                                                                                                                                                                                                                                                                                                                                                                                                                                                                                                                                                                                                                                                                                                                                                                                                                                                                                                                                                                                                                                                                                                                                                                                                                                                                                                                         | ECLASS-8.0                | 27279218                              |
| ECLASS-11.1 27060312  ECLASS-12.0 27060312  ETIM-5.0 EC001855  customs tariff number 85444290  GTIN 4048879119290  Packaging unit 1  Electrical data   Supply  Operating voltage AC 24 V  Operating voltage AC min. 19,2 V                                                                                                                                                                                                                                                                                                                                                                                                                                                                                                                                                                                                                                                                                                                                                                                                                                                                                                                                                                                                                                                                                                                                                                                                                                                                                                                                                                                                                                                                                                                                                                                                                                                                                               | ECLASS-9.0                | 27060311                              |
| ECLASS-12.0       27060312         ETIM-5.0       EC001855         customs tariff number       85444290         GTIN       4048879119290         Packaging unit       1         Electrical data   Supply         Operating voltage AC       24 V         Operating voltage AC min.       19,2 V                                                                                                                                                                                                                                                                                                                                                                                                                                                                                                                                                                                                                                                                                                                                                                                                                                                                                                                                                                                                                                                                                                                                                                                                                                                                                                                                                                                                                                                                                                                                                                                                                          | ECLASS-10.1               | 27060312                              |
| ETIM-5.0 EC001855  customs tariff number 85444290  GTIN 4048879119290  Packaging unit 1  Electrical data   Supply  Operating voltage AC 24 V  Operating voltage AC min. 19,2 V                                                                                                                                                                                                                                                                                                                                                                                                                                                                                                                                                                                                                                                                                                                                                                                                                                                                                                                                                                                                                                                                                                                                                                                                                                                                                                                                                                                                                                                                                                                                                                                                                                                                                                                                           | ECLASS-11.1               | 27060312                              |
| customs tariff number       85444290         GTIN       4048879119290         Packaging unit       1         Electrical data   Supply         Operating voltage AC       24 V         Operating voltage AC min.       19,2 V                                                                                                                                                                                                                                                                                                                                                                                                                                                                                                                                                                                                                                                                                                                                                                                                                                                                                                                                                                                                                                                                                                                                                                                                                                                                                                                                                                                                                                                                                                                                                                                                                                                                                             | ECLASS-12.0               | 27060312                              |
| GTIN         4048879119290           Packaging unit         1           Electrical data   Supply           Operating voltage AC         24 V           Operating voltage AC min.         19,2 V                                                                                                                                                                                                                                                                                                                                                                                                                                                                                                                                                                                                                                                                                                                                                                                                                                                                                                                                                                                                                                                                                                                                                                                                                                                                                                                                                                                                                                                                                                                                                                                                                                                                                                                          | ETIM-5.0                  | EC001855                              |
| Packaging unit 1  Electrical data   Supply  Operating voltage AC 24 V  Operating voltage AC min. 19,2 V                                                                                                                                                                                                                                                                                                                                                                                                                                                                                                                                                                                                                                                                                                                                                                                                                                                                                                                                                                                                                                                                                                                                                                                                                                                                                                                                                                                                                                                                                                                                                                                                                                                                                                                                                                                                                  | customs tariff number     | 85444290                              |
| Electrical data   Supply  Operating voltage AC 24 V  Operating voltage AC min. 19,2 V                                                                                                                                                                                                                                                                                                                                                                                                                                                                                                                                                                                                                                                                                                                                                                                                                                                                                                                                                                                                                                                                                                                                                                                                                                                                                                                                                                                                                                                                                                                                                                                                                                                                                                                                                                                                                                    | GTIN                      | 4048879119290                         |
| Operating voltage AC 24 V Operating voltage AC min. 19,2 V                                                                                                                                                                                                                                                                                                                                                                                                                                                                                                                                                                                                                                                                                                                                                                                                                                                                                                                                                                                                                                                                                                                                                                                                                                                                                                                                                                                                                                                                                                                                                                                                                                                                                                                                                                                                                                                               | Packaging unit            | 1                                     |
| Operating voltage AC min. 19,2 V                                                                                                                                                                                                                                                                                                                                                                                                                                                                                                                                                                                                                                                                                                                                                                                                                                                                                                                                                                                                                                                                                                                                                                                                                                                                                                                                                                                                                                                                                                                                                                                                                                                                                                                                                                                                                                                                                         | Electrical data   Supply  |                                       |
|                                                                                                                                                                                                                                                                                                                                                                                                                                                                                                                                                                                                                                                                                                                                                                                                                                                                                                                                                                                                                                                                                                                                                                                                                                                                                                                                                                                                                                                                                                                                                                                                                                                                                                                                                                                                                                                                                                                          | Operating voltage AC      | 24 V                                  |
| Operating voltage AC max. 28,8 V                                                                                                                                                                                                                                                                                                                                                                                                                                                                                                                                                                                                                                                                                                                                                                                                                                                                                                                                                                                                                                                                                                                                                                                                                                                                                                                                                                                                                                                                                                                                                                                                                                                                                                                                                                                                                                                                                         | Operating voltage AC min. | 19,2 V                                |
|                                                                                                                                                                                                                                                                                                                                                                                                                                                                                                                                                                                                                                                                                                                                                                                                                                                                                                                                                                                                                                                                                                                                                                                                                                                                                                                                                                                                                                                                                                                                                                                                                                                                                                                                                                                                                                                                                                                          | Operating voltage AC max. | 28,8 V                                |