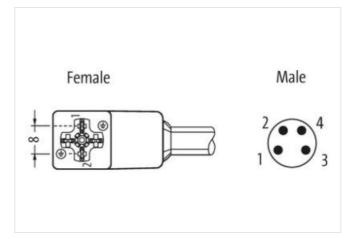

4-pole

Z-Diode + LED

Art-No. 7005 - M8 Lite - (plastic hexagonal screw) on request

Further cable lengths on request.

## Illustration

stay connected

Product may differ from Image

| Side 1         1           Tightening torque         0,4 Nm           Mounting method         inserted, screwed           Coating contact         silver-plated           Family construction form         MSUD           Thread         MZ-5           Suitable for corrugated tube (internal Ø)         6.5 mm           Material contact         Copper alloy           Material contact         PUR           No. of poles         4           Side 2           Tightening torque           0,4 Nm           Mounting method         inserted, screwed           Coating contact         gold plated           Family construction form         M8           Material contact         Copper alloy           Material contact         Copper alloy           Material         PBT           No. of poles         4           Width across flats         SW9           Commercial data           ECLASS-8.0         27279218           ECLASS-8.0         27279218           ECLASS-9.0         27660312           ECLASS-1.1         27060312           ECLASS-1.2         27060312           ECLASS-1.3                                                                                                                                                                                                                                                                                                                                                                                                                                                                                                                                                                                                                                                                                                                                                                                                             | Cable length              | 0,3 m                                 |
|--------------------------------------------------------------------------------------------------------------------------------------------------------------------------------------------------------------------------------------------------------------------------------------------------------------------------------------------------------------------------------------------------------------------------------------------------------------------------------------------------------------------------------------------------------------------------------------------------------------------------------------------------------------------------------------------------------------------------------------------------------------------------------------------------------------------------------------------------------------------------------------------------------------------------------------------------------------------------------------------------------------------------------------------------------------------------------------------------------------------------------------------------------------------------------------------------------------------------------------------------------------------------------------------------------------------------------------------------------------------------------------------------------------------------------------------------------------------------------------------------------------------------------------------------------------------------------------------------------------------------------------------------------------------------------------------------------------------------------------------------------------------------------------------------------------------------------------------------------------------------------------------------------------------------|---------------------------|---------------------------------------|
| Tightening torque         0.4 Nm           Mounting method         inserted, screwed           Coating contact         silver-plated           Family construction form         MSUD           Thread         M2.5           suitable for corrupated tube (internal 2)         6.5 mm           Material contact         Copper alloy           Material contact         PUR           No. of poles         4           Side 2           Tightening torque           Mounting method         inserted, screwed           Coating contact         gold plated           Family construction form         M8           Material contact         Copper alloy           Material contact         Copper alloy           Material         PBT           No. of poles         4           Width across flats         SW9           Commercial data           ECLASS-6.0         27279218           ECLASS-7.0         27279218           ECLASS-8.0         27789218           ECLASS-9.0         27069312           ECLASS-1.1         27069312           ECLASS-1.2.0         27069312           ECLASS-1.1         27069312 <td></td> <td></td>                                                                                                                                                                                                                                                                                                                                                                                                                                                                                                                                                                                                                                                                                                                                                                            |                           |                                       |
| Mounting method         inserted, screwed           Coating contact         silver-plated           Family construction form         MSUD           Thread         M2.5           suitable for corrugated tube (internal Ø)         6.5 mm           Material contact         Copper alloy           Material contact         PUR           No. of poles         4           Side 2           Tightening torque           Mounting method         inserted, screwed           Coating contact         gold plated           Family construction form         M8           Material contact         Copper alloy           Material contact         Copper alloy           Material         PBT           No. of poles         4           Width across flats         SW9           Commercial data           ECLASS-6.0         27279218           ECLASS-7.0         27279218           ECLASS-9.0         27060311           ECLASS-9.0         27060312           ECLASS-1.1         27060312           ECLASS-1.1         27060312           ECLASS-1.1         27060312           ECLASS-1.2.0         27060312                                                                                                                                                                                                                                                                                                                                                                                                                                                                                                                                                                                                                                                                                                                                                                                                     |                           | 0.4 Nm                                |
| Coating contact         silver-plated           Family construction form         MSUD           Thread         M2.5           suitable for corrugated tube (internal Ø)         6,5 mm           Material contact         Copper alloy           Material pub         PUR           No. of poles         4           Side 2           Tightening torque         0.4 Nm           Mounting method         inserted, screwed           Coating contact         gold plated           Family construction form         M8           Thread         M8 x 1           Material contact         Copper alloy           Material contact         Copper alloy           Material contact         Swy           Viridh across flats         Swy           Commercial data           ECLASS-6.0         27279218           ECLASS-7.0         27279218           ECLASS-8.0         27279218           ECLASS-9.0         27660312           ECLASS-10.1         27660312           ECLASS-12.0         27660312           ECLASS-12.0         ECOM1855           customs tariff number         8544290           GTIN         40488791                                                                                                                                                                                                                                                                                                                                                                                                                                                                                                                                                                                                                                                                                                                                                                                           |                           | · · · · · · · · · · · · · · · · · · · |
| Family construction form         MSUD           Thread         M2.5           suitable for corrugated tube (internal Ø)         6.5 mm           Material         PUR           No. of poles         4           Side 2           Tightening torque           Mounting method         inserted, screwed           Coating contact         gold plated           Family construction form         M8           Thread         M8 x 1           Material contact         Copper alloy           Material         PBT           No. of poles         4           Width across flats         SW9           Commercial date           ECLASS-6.0         27279218           ECLASS-7.0         27279218           ECLASS-8.0         27279218           ECLASS-9.0         27060312           ECLASS-10.1         27060312           ECLASS-11.1         27060312           ECLASS-12.0         ECOM355           coustoms tariff number         85444290           GTIN         4048879119290           Packaging unit         1           Celectrical data   Supply           Operating voltage AC min.                                                                                                                                                                                                                                                                                                                                                                                                                                                                                                                                                                                                                                                                                                                                                                                                                     |                           |                                       |
| Thread         M2.5           suitable for corrugated tube (internal 0)         6,5 mm           Material contact         Copper alloy           Material         PUR           No. of poles         4           Side 2           Tightening torque         0,4 Nm           Mounting method         inserted, screwed           Coating contact         gold plated           Family construction form         M8           Thread         M8 x 1           Material contact         Copper alloy           Material         PBT           No. of poles         4           Width across flats         SW9           Commercial date           ECLASS-6.0         27279218           ECLASS-7.0         27279218           ECLASS-9.0         27060311           ECLASS-10.1         27060312           ECLASS-10.2         27060312           ECLASS-12.0         27060312           ECLASS-10.0         EC001855           coustoms tariff number         85444290           GTIN         4048879119290           Packaging unit         1           Electrical data   Supply           Operating voltage                                                                                                                                                                                                                                                                                                                                                                                                                                                                                                                                                                                                                                                                                                                                                                                                             |                           | ·                                     |
| suitable for corrugated tube (internal Ø)         6,5 mm           Material contact         Copper alloy           Material         PUR           No. of poles         4           Side 2         Tightening torque           Understand the properties of the propertie |                           |                                       |
| Material contact         Copper alloy           Material         PUR           No. of poles         4           Side 2           Tightening torque         0.4 Nm           Mounting method         inserted, screwed           Coating contact         gold plated           Family construction form         M8           MB x 1         Mactical contact           Copper alloy         Material contact           Material contact         Copper alloy           Copper alloy           Copper alloy           Copper alloy           Copper alloy                                                                                                                                                                                                                                                                                                                                                                                                                                                                                                                                                                                                                                                                                                                                                                                                                  |                           |                                       |
| Material         PUR           No. of poles         4           Side 2         Tightening torque         0,4 Nm           Mounting method         inserted, screwed           Coating contact         gold plated           Family construction form         M8           Thread         M8 x 1           Material contact         Copper alloy           Material         PBT           No. of poles         4           Width across flats         SW9           Commercial data           ECLASS-6.0         27279218           ECLASS-7.0         27279218           ECLASS-8.0         27279218           ECLASS-9.0         27060311           ECLASS-10.1         27060312           ECLASS-11.1         27060312           ECLASS-12.0         27060312           ETIM-5.0         EC001855           customs tariff number         85444290           GTIN         4048878119290           Packaging unit         1           Electrical data   Supply           Operating voltage AC min.         19,2 V                                                                                                                                                                                                                                                                                                                                                                                                                                                                                                                                                                                                                                                                                                                                                                                                                                                                                                       |                           |                                       |
| No. of poles         4           Side 2           Tightening torque         0,4 Nm           Mounting method         inserted, screwed           Coating contact         gold plated           Family construction form         M8           Thread         M8 x 1           Material contact         Copper alloy           Material across flats         PBT           No. of poles         4           Width across flats         SW9           Commercial data           ECLASS-6.0         27279218           ECLASS-7.0         27279218           ECLASS-9.0         27060311           ECLASS-9.0         27060312           ECLASS-1.1.1         27060312           ECLASS-11.1         27060312           ECLASS-12.0         27060312           ETIM-5.0         EC001855           customs tariff number         8544290           GTIN         4048879119290           Packaging unit         1           Electrical data   Supply           Operating voltage AC min.         24 V           Operating voltage AC min.         19,2 V                                                                                                                                                                                                                                                                                                                                                                                                                                                                                                                                                                                                                                                                                                                                                                                                                                                                      |                           |                                       |
| Side 2           Tightening torque         0.4 Nm           Mounting method         inserted, screwed           Coating contact         gold plated           Family construction form         M8           Thread         M8 x 1           Material contact         Copper alloy           Material         PBT           No. of poles         4           Width across flats         SW9           Commercial data           ECLASS-6.0         27279218           ECLASS-7.0         27279218           ECLASS-8.0         27260311           ECLASS-9.0         27060312           ECLASS-1.1.1         27060312           ECLASS-12.0         27060312           ECLASS-12.0         27060312           ETIM-5.0         EC01855           customs tariff number         8544290           GTIN         4048879119290           Packaging unit         1           Electrical data   Supply           Operating voltage AC min.         24 V           Operating voltage AC min.         19,2 V                                                                                                                                                                                                                                                                                                                                                                                                                                                                                                                                                                                                                                                                                                                                                                                                                                                                                                                     |                           |                                       |
| Tightening torque         0,4 Nm           Mounting method         inserted, screwed           Coating contact         gold plated           Family construction form         M8           Thread         M8 x 1           Material contact         Copper alloy           Material         PBT           No. of poles         4           Width across flats         SW9           Commercial data           ECLASS-6.0         27279218           ECLASS-7.0         27279218           ECLASS-9.0         27060311           ECLASS-9.0         27060312           ECLASS-10.1         27060312           ECLASS-11.1         27060312           ECLASS-12.0         27060312           ETIM-5.0         EC001855           customs tariff number         85444290           GTIN         4048879119290           Packaging unit         1           Electrical data   Supply           Operating voltage AC         24 V           Operating voltage AC min.         19,2 V                                                                                                                                                                                                                                                                                                                                                                                                                                                                                                                                                                                                                                                                                                                                                                                                                                                                                                                                          |                           |                                       |
| Mounting method         inserted, screwed           Coating contact         gold plated           Family construction form         M8           Thread         M8 x 1           Material contact         Copper alloy           Material         PBT           No. of poles         4           Width across flats         SW9           Commercial data           ECLASS-6.0         27279218           ECLASS-7.0         27279218           ECLASS-9.0         27060311           ECLASS-9.0         27060312           ECLASS-10.1         27060312           ECLASS-11.1         27060312           ECLASS-12.0         27060312           ECITIN-5.0         EC001855           customs tariff number         85444290           GTIN         4048879119290           Packaging unit         1           Electrical data   Supply           Operating voltage AC         24 V           Operating voltage AC min.         19,2 V                                                                                                                                                                                                                                                                                                                                                                                                                                                                                                                                                                                                                                                                                                                                                                                                                                                                                                                                                                                   |                           |                                       |
| Coating contact         gold plated           Family construction form         M8           Thread         M8 x 1           Material contact         Copper alloy           Material         PBT           No. of poles         4           Width across flats         SW9           Commercial data           ECLASS-6.0         27279218           ECLASS-7.0         27279218           ECLASS-8.0         27279218           ECLASS-9.0         27060311           ECLASS-10.1         27060312           ECLASS-11.1         27060312           ECLASS-12.0         27060312           ETIM-5.0         EC001855           customs tariff number         85444290           GTIN         4048879119290           Packaging unit         1           Electrical data   Supply           Operating voltage AC         24 V           Operating voltage AC min.         19,2 V                                                                                                                                                                                                                                                                                                                                                                                                                                                                                                                                                                                                                                                                                                                                                                                                                                                                                                                                                                                                                                         |                           | · · · · · · · · · · · · · · · · · · · |
| Family construction form         M8           Thread         M8 x 1           Material contact         Copper alloy           Material         PBT           No. of poles         4           Width across flats         SW9           Commercial data           ECLASS-6.0         27279218           ECLASS-7.0         27279218           ECLASS-8.0         27279218           ECLASS-9.0         2760311           ECLASS-9.0         2760312           ECLASS-10.1         27060312           ECLASS-11.1         27060312           ECLASS-12.0         27060312           ETIM-5.0         EC001855           customs tariff number         85444290           GTIN         4048879119290           Packaging unit         1           Electrical data   Supply           Operating voltage AC         24 V           Operating voltage AC min.         19,2 V                                                                                                                                                                                                                                                                                                                                                                                                                                                                                                                                                                                                                                                                                                                                                                                                                                                                                                                                                                                                                                                   |                           |                                       |
| Thread         M8 x 1           Material contact         Copper alloy           Material         PBT           No. of poles         4           Width across flats         SW9           Commercial data           ECLASS-6.0         27279218           ECLASS-7.0         27279218           ECLASS-8.0         27279218           ECLASS-9.0         27060311           ECLASS-10.1         27060312           ECLASS-11.1         27060312           ECLASS-12.0         27060312           ETIM-5.0         EC001855           customs tariff number         85444290           GTIN         4048879119290           Packaging unit         1           Electrical data   Supply           Operating voltage AC         24 V           Operating voltage AC min.         19,2 V                                                                                                                                                                                                                                                                                                                                                                                                                                                                                                                                                                                                                                                                                                                                                                                                                                                                                                                                                                                                                                                                                                                                     |                           |                                       |
| Material contact         Copper alloy           Material         PBT           No. of poles         4           Width across flats         SW9           Commercial data           ECLASS-6.0         27279218           ECLASS-7.0         27279218           ECLASS-8.0         27279218           ECLASS-9.0         27060311           ECLASS-10.1         27060312           ECLASS-11.1         27060312           ECLASS-12.0         27060312           ETIM-5.0         EC001855           customs tariff number         85444290           GTIN         4048879119290           Packaging unit         1           Electrical data   Supply           Operating voltage AC         24 V           Operating voltage AC min.         19,2 V                                                                                                                                                                                                                                                                                                                                                                                                                                                                                                                                                                                                                                                                                                                                                                                                                                                                                                                                                                                                                                                                                                                                                                     |                           |                                       |
| Material         PBT           No. of poles         4           Width across flats         SW9           Commercial data           ECLASS-6.0         27279218           ECLASS-7.0         27279218           ECLASS-8.0         27279218           ECLASS-9.0         27060311           ECLASS-10.1         27060312           ECLASS-11.1         27060312           ECLASS-12.0         27060312           ETIM-5.0         EC001855           customs tariff number         85444290           GTIN         4048879119290           Packaging unit         1           Electrical data   Supply           Operating voltage AC         24 V           Operating voltage AC min.         19,2 V                                                                                                                                                                                                                                                                                                                                                                                                                                                                                                                                                                                                                                                                                                                                                                                                                                                                                                                                                                                                                                                                                                                                                                                                                     |                           |                                       |
| No. of poles 4 Width across flats SW9  Commercial data  ECLASS-6.0 27279218 ECLASS-7.0 27279218 ECLASS-8.0 27279218 ECLASS-9.0 27060311 ECLASS-9.0 27060312 ECLASS-10.1 27060312 ECLASS-11.1 27060312 ECLASS-11.1 27060312 ECLASS-12.0 27060312 ECLASS-10.0 27060312 ETIM-5.0 ECO01855 customs tariff number 85444290 GTIN 4048879119290 Packaging unit 1  Electrical data   Supply Operating voltage AC 24 V Operating voltage AC min. 19,2 V                                                                                                                                                                                                                                                                                                                                                                                                                                                                                                                                                                                                                                                                                                                                                                                                                                                                                                                                                                                                                                                                                                                                                                                                                                                                                                                                             |                           |                                       |
| Width across flats         SW9           Commercial data           ECLASS-6.0         27279218           ECLASS-7.0         27279218           ECLASS-8.0         27279218           ECLASS-9.0         27060311           ECLASS-10.1         27060312           ECLASS-11.1         27060312           ECLASS-12.0         27060312           ETIM-5.0         EC001855           customs tariff number         85444290           GTIN         4048879119290           Packaging unit         1           Electrical data   Supply           Operating voltage AC         24 V           Operating voltage AC min.         19,2 V                                                                                                                                                                                                                                                                                                                                                                                                                                                                                                                                                                                                                                                                                                                                                                                                                                                                                                                                                                                                                                                                                                                                                                                                                                                                                     |                           |                                       |
| Commercial data           ECLASS-6.0         27279218           ECLASS-7.0         27279218           ECLASS-8.0         27279218           ECLASS-9.0         27060311           ECLASS-10.1         27060312           ECLASS-11.1         27060312           ECLASS-12.0         27060312           ETIM-5.0         EC001855           customs tariff number         85444290           GTIN         4048879119290           Packaging unit         1           Electrical data   Supply           Operating voltage AC         24 V           Operating voltage AC min.         19,2 V                                                                                                                                                                                                                                                                                                                                                                                                                                                                                                                                                                                                                                                                                                                                                                                                                                                                                                                                                                                                                                                                                                                                                                                                                                                                                                                              |                           |                                       |
| ECLASS-6.0 27279218  ECLASS-7.0 27279218  ECLASS-8.0 27279218  ECLASS-9.0 27060311  ECLASS-10.1 27060312  ECLASS-11.1 27060312  ECLASS-12.0 27060312  ETIM-5.0 EC001855  customs tariff number 85444290  GTIN 4048879119290  Packaging unit 1  Electrical data   Supply  Operating voltage AC                                                                                                                                                                                                                                                                                                                                                                                                                                                                                                                                                                                                                                                                                                                                                                                                                                                                                                                                                                                                                                                                                                                                                                                                                                                                                                                                                                                                                                                                                                                                                                                                                            | Width across flats        | SW9                                   |
| ECLASS-7.0 27279218  ECLASS-8.0 27279218  ECLASS-9.0 27060311  ECLASS-10.1 27060312  ECLASS-11.1 27060312  ECLASS-12.0 27060312  ETIM-5.0 EC001855  customs tariff number 85444290  GTIN 4048879119290  Packaging unit 1  Electrical data   Supply  Operating voltage AC                                                                                                                                                                                                                                                                                                                                                                                                                                                                                                                                                                                                                                                                                                                                                                                                                                                                                                                                                                                                                                                                                                                                                                                                                                                                                                                                                                                                                                                                                                                                                                                                                                                 | Commercial data           |                                       |
| ECLASS-8.0 27279218  ECLASS-9.0 27060311  ECLASS-10.1 27060312  ECLASS-11.1 27060312  ECLASS-12.0 27060312  ETIM-5.0 EC01855  customs tariff number 85444290  GTIN 4048879119290  Packaging unit 1  Electrical data   Supply  Operating voltage AC Min. 19,2 V                                                                                                                                                                                                                                                                                                                                                                                                                                                                                                                                                                                                                                                                                                                                                                                                                                                                                                                                                                                                                                                                                                                                                                                                                                                                                                                                                                                                                                                                                                                                                                                                                                                           | ECLASS-6.0                | 27279218                              |
| ECLASS-9.0 27060311  ECLASS-10.1 27060312  ECLASS-11.1 27060312  ECLASS-12.0 27060312  ETIM-5.0 EC001855 customs tariff number 85444290  GTIN 4048879119290  Packaging unit 1  Electrical data   Supply  Operating voltage AC 24 V  Operating voltage AC min. 19,2 V                                                                                                                                                                                                                                                                                                                                                                                                                                                                                                                                                                                                                                                                                                                                                                                                                                                                                                                                                                                                                                                                                                                                                                                                                                                                                                                                                                                                                                                                                                                                                                                                                                                     | ECLASS-7.0                | 27279218                              |
| ECLASS-10.1 27060312  ECLASS-11.1 27060312  ECLASS-12.0 27060312  ETIM-5.0 EC001855  customs tariff number 85444290  GTIN 4048879119290  Packaging unit 1  Electrical data   Supply  Operating voltage AC 24 V  Operating voltage AC min. 19,2 V                                                                                                                                                                                                                                                                                                                                                                                                                                                                                                                                                                                                                                                                                                                                                                                                                                                                                                                                                                                                                                                                                                                                                                                                                                                                                                                                                                                                                                                                                                                                                                                                                                                                         | ECLASS-8.0                | 27279218                              |
| ECLASS-11.1 27060312  ECLASS-12.0 27060312  ETIM-5.0 EC001855  customs tariff number 85444290  GTIN 4048879119290  Packaging unit 1  Electrical data   Supply  Operating voltage AC 24 V  Operating voltage AC min. 19,2 V                                                                                                                                                                                                                                                                                                                                                                                                                                                                                                                                                                                                                                                                                                                                                                                                                                                                                                                                                                                                                                                                                                                                                                                                                                                                                                                                                                                                                                                                                                                                                                                                                                                                                               | ECLASS-9.0                | 27060311                              |
| ECLASS-12.0       27060312         ETIM-5.0       EC001855         customs tariff number       85444290         GTIN       4048879119290         Packaging unit       1         Electrical data   Supply         Operating voltage AC       24 V         Operating voltage AC min.       19,2 V                                                                                                                                                                                                                                                                                                                                                                                                                                                                                                                                                                                                                                                                                                                                                                                                                                                                                                                                                                                                                                                                                                                                                                                                                                                                                                                                                                                                                                                                                                                                                                                                                          | ECLASS-10.1               | 27060312                              |
| ETIM-5.0 EC001855  customs tariff number 85444290  GTIN 4048879119290  Packaging unit 1  Electrical data   Supply  Operating voltage AC 24 V  Operating voltage AC min. 19,2 V                                                                                                                                                                                                                                                                                                                                                                                                                                                                                                                                                                                                                                                                                                                                                                                                                                                                                                                                                                                                                                                                                                                                                                                                                                                                                                                                                                                                                                                                                                                                                                                                                                                                                                                                           | ECLASS-11.1               | 27060312                              |
| customs tariff number       85444290         GTIN       4048879119290         Packaging unit       1         Electrical data   Supply         Operating voltage AC       24 V         Operating voltage AC min.       19,2 V                                                                                                                                                                                                                                                                                                                                                                                                                                                                                                                                                                                                                                                                                                                                                                                                                                                                                                                                                                                                                                                                                                                                                                                                                                                                                                                                                                                                                                                                                                                                                                                                                                                                                             | ECLASS-12.0               | 27060312                              |
| GTIN         4048879119290           Packaging unit         1           Electrical data   Supply           Operating voltage AC         24 V           Operating voltage AC min.         19,2 V                                                                                                                                                                                                                                                                                                                                                                                                                                                                                                                                                                                                                                                                                                                                                                                                                                                                                                                                                                                                                                                                                                                                                                                                                                                                                                                                                                                                                                                                                                                                                                                                                                                                                                                          | ETIM-5.0                  | EC001855                              |
| Packaging unit 1  Electrical data   Supply  Operating voltage AC 24 V  Operating voltage AC min. 19,2 V                                                                                                                                                                                                                                                                                                                                                                                                                                                                                                                                                                                                                                                                                                                                                                                                                                                                                                                                                                                                                                                                                                                                                                                                                                                                                                                                                                                                                                                                                                                                                                                                                                                                                                                                                                                                                  | customs tariff number     | 85444290                              |
| Electrical data   Supply  Operating voltage AC 24 V  Operating voltage AC min. 19,2 V                                                                                                                                                                                                                                                                                                                                                                                                                                                                                                                                                                                                                                                                                                                                                                                                                                                                                                                                                                                                                                                                                                                                                                                                                                                                                                                                                                                                                                                                                                                                                                                                                                                                                                                                                                                                                                    | GTIN                      | 4048879119290                         |
| Operating voltage AC 24 V Operating voltage AC min. 19,2 V                                                                                                                                                                                                                                                                                                                                                                                                                                                                                                                                                                                                                                                                                                                                                                                                                                                                                                                                                                                                                                                                                                                                                                                                                                                                                                                                                                                                                                                                                                                                                                                                                                                                                                                                                                                                                                                               | Packaging unit            | 1                                     |
| Operating voltage AC min. 19,2 V                                                                                                                                                                                                                                                                                                                                                                                                                                                                                                                                                                                                                                                                                                                                                                                                                                                                                                                                                                                                                                                                                                                                                                                                                                                                                                                                                                                                                                                                                                                                                                                                                                                                                                                                                                                                                                                                                         | Electrical data   Supply  |                                       |
|                                                                                                                                                                                                                                                                                                                                                                                                                                                                                                                                                                                                                                                                                                                                                                                                                                                                                                                                                                                                                                                                                                                                                                                                                                                                                                                                                                                                                                                                                                                                                                                                                                                                                                                                                                                                                                                                                                                          | Operating voltage AC      | 24 V                                  |
| Operating voltage AC max. 28,8 V                                                                                                                                                                                                                                                                                                                                                                                                                                                                                                                                                                                                                                                                                                                                                                                                                                                                                                                                                                                                                                                                                                                                                                                                                                                                                                                                                                                                                                                                                                                                                                                                                                                                                                                                                                                                                                                                                         | Operating voltage AC min. | 19,2 V                                |
|                                                                                                                                                                                                                                                                                                                                                                                                                                                                                                                                                                                                                                                                                                                                                                                                                                                                                                                                                                                                                                                                                                                                                                                                                                                                                                                                                                                                                                                                                                                                                                                                                                                                                                                                                                                                                                                                                                                          | Operating voltage AC max. | 28,8 V                                |