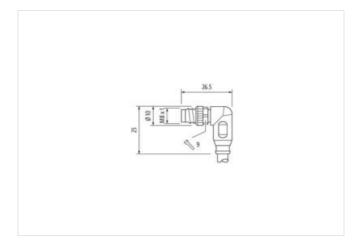

## M8 male 90° A-cod. / MSUD valve plug C-8mm small

PUR 3x0.34 ye UL/CSA+drag ch. 0.3m

**MSUD** 

Plastic housings with good resistance against chemicals and oils.

Form C (8 mm)

Male M8

90°

24 V AC ±20% / DC ±25%

## Illustration

stay connected

Product may differ from Image

| Side 1         1           Tightening torque         0,4 Nm           Mounting method         inserted, screwed           Coating contact         silver-plated           Family construction form         MSUD           Thread         MZ-5           Suitable for corrugated tube (internal Ø)         6.5 mm           Material contact         Copper alloy           Material contact         PUR           No. of poles         4           Side 2           Tightening torque           0,4 Nm           Mounting method         inserted, screwed           Coating contact         gold plated           Family construction form         M8           Material contact         Copper alloy           Material contact         Copper alloy           Material         PBT           No. of poles         4           Width across flats         SW9           Commercial data           ECLASS-8.0         27279218           ECLASS-8.0         27279218           ECLASS-9.0         27660312           ECLASS-1.1         27060312           ECLASS-1.2         27060312           ECLASS-1.3                                                                                                                                                                                                                                                                                                                                                                                                                                                                                                                                                                                                                                                                                                                                                                                                             | Cable length              | 0,3 m                                 |
|--------------------------------------------------------------------------------------------------------------------------------------------------------------------------------------------------------------------------------------------------------------------------------------------------------------------------------------------------------------------------------------------------------------------------------------------------------------------------------------------------------------------------------------------------------------------------------------------------------------------------------------------------------------------------------------------------------------------------------------------------------------------------------------------------------------------------------------------------------------------------------------------------------------------------------------------------------------------------------------------------------------------------------------------------------------------------------------------------------------------------------------------------------------------------------------------------------------------------------------------------------------------------------------------------------------------------------------------------------------------------------------------------------------------------------------------------------------------------------------------------------------------------------------------------------------------------------------------------------------------------------------------------------------------------------------------------------------------------------------------------------------------------------------------------------------------------------------------------------------------------------------------------------------------------|---------------------------|---------------------------------------|
| Tightening torque         0.4 Nm           Mounting method         inserted, screwed           Coating contact         silver-plated           Family construction form         MSUD           Thread         M2.5           suitable for corrupated tube (internal 2)         6.5 mm           Material contact         Copper alloy           Material contact         PUR           No. of poles         4           Side 2           Tightening torque           Mounting method         inserted, screwed           Coating contact         gold plated           Family construction form         M8           Material contact         Copper alloy           Material contact         Copper alloy           Material         PBT           No. of poles         4           Width across flats         SW9           Commercial data           ECLASS-6.0         27279218           ECLASS-7.0         27279218           ECLASS-8.0         27789218           ECLASS-9.0         27069312           ECLASS-1.1         27069312           ECLASS-1.2.0         27069312           ECLASS-1.1         27069312 <td></td> <td></td>                                                                                                                                                                                                                                                                                                                                                                                                                                                                                                                                                                                                                                                                                                                                                                            |                           |                                       |
| Mounting method         inserted, screwed           Coating contact         silver-plated           Family construction form         MSUD           Thread         M2.5           suitable for corrugated tube (internal Ø)         6.5 mm           Material contact         Copper alloy           Material contact         PUR           No. of poles         4           Side 2           Tightening torque           Mounting method         inserted, screwed           Coating contact         gold plated           Family construction form         M8           Material contact         Copper alloy           Material contact         Copper alloy           Material         PBT           No. of poles         4           Width across flats         SW9           Commercial data           ECLASS-6.0         27279218           ECLASS-7.0         27279218           ECLASS-9.0         27060311           ECLASS-9.0         27060312           ECLASS-1.1         27060312           ECLASS-1.1         27060312           ECLASS-1.1         27060312           ECLASS-1.2.0         27060312                                                                                                                                                                                                                                                                                                                                                                                                                                                                                                                                                                                                                                                                                                                                                                                                     |                           | 0.4 Nm                                |
| Coating contact         silver-plated           Family construction form         MSUD           Thread         M2.5           suitable for corrugated tube (internal Ø)         6,5 mm           Material contact         Copper alloy           Material pub         PUR           No. of poles         4           Side 2           Tightening torque         0.4 Nm           Mounting method         inserted, screwed           Coating contact         gold plated           Family construction form         M8           Thread         M8 x 1           Material contact         Copper alloy           Material contact         Copper alloy           Material contact         Swy           Viridh across flats         Swy           Commercial data           ECLASS-6.0         27279218           ECLASS-7.0         27279218           ECLASS-8.0         27279218           ECLASS-9.0         27660312           ECLASS-10.1         27660312           ECLASS-12.0         27660312           ECLASS-12.0         ECOM1855           customs tariff number         8544290           GTIN         40488791                                                                                                                                                                                                                                                                                                                                                                                                                                                                                                                                                                                                                                                                                                                                                                                           |                           | · · · · · · · · · · · · · · · · · · · |
| Family construction form         MSUD           Thread         M2.5           suitable for corrugated tube (internal Ø)         6.5 mm           Material         PUR           No. of poles         4           Side 2           Tightening torque           Mounting method         inserted, screwed           Coating contact         gold plated           Family construction form         M8           Thread         M8 x 1           Material contact         Copper alloy           Material         PBT           No. of poles         4           Width across flats         SW9           Commercial date           ECLASS-6.0         27279218           ECLASS-7.0         27279218           ECLASS-8.0         27279218           ECLASS-9.0         27060312           ECLASS-10.1         27060312           ECLASS-11.1         27060312           ECLASS-12.0         ECOM355           coustoms tariff number         85444290           GTIN         4048879119290           Packaging unit         1           Celectrical data   Supply           Operating voltage AC min.                                                                                                                                                                                                                                                                                                                                                                                                                                                                                                                                                                                                                                                                                                                                                                                                                     |                           |                                       |
| Thread         M2.5           suitable for corrugated tube (internal 0)         6,5 mm           Material contact         Copper alloy           Material         PUR           No. of poles         4           Side 2           Tightening torque         0,4 Nm           Mounting method         inserted, screwed           Coating contact         gold plated           Family construction form         M8           Thread         M8 x 1           Material contact         Copper alloy           Material         PBT           No. of poles         4           Width across flats         SW9           Commercial date           ECLASS-6.0         27279218           ECLASS-7.0         27279218           ECLASS-9.0         27060311           ECLASS-10.1         27060312           ECLASS-10.2         27060312           ECLASS-12.0         27060312           ECLASS-10.0         EC001855           coustoms tariff number         85444290           GTIN         4048879119290           Packaging unit         1           Electrical data   Supply           Operating voltage                                                                                                                                                                                                                                                                                                                                                                                                                                                                                                                                                                                                                                                                                                                                                                                                             |                           | ·                                     |
| suitable for corrugated tube (internal Ø)         6,5 mm           Material contact         Copper alloy           Material         PUR           No. of poles         4           Side 2         Tightening torque           Understand the properties of the propertie |                           |                                       |
| Material contact         Copper alloy           Material         PUR           No. of poles         4           Side 2           Tightening torque         0.4 Nm           Mounting method         inserted, screwed           Coating contact         gold plated           Family construction form         M8           MB x 1         Mactical contact           Copper alloy         Material contact           Material contact         Copper alloy           Copper alloy           Copper alloy           Copper alloy           Copper alloy                                                                                                                                                                                                                                                                                                                                                                                                                                                                                                                                                                                                                                                                                                                                                                                                                  |                           |                                       |
| Material         PUR           No. of poles         4           Side 2         Tightening torque         0,4 Nm           Mounting method         inserted, screwed           Coating contact         gold plated           Family construction form         M8           Thread         M8 x 1           Material contact         Copper alloy           Material         PBT           No. of poles         4           Width across flats         SW9           Commercial data           ECLASS-6.0         27279218           ECLASS-7.0         27279218           ECLASS-8.0         27279218           ECLASS-9.0         27060311           ECLASS-10.1         27060312           ECLASS-11.1         27060312           ECLASS-12.0         27060312           ETIM-5.0         EC001855           customs tariff number         85444290           GTIN         4048878119290           Packaging unit         1           Electrical data   Supply           Operating voltage AC min.         19,2 V                                                                                                                                                                                                                                                                                                                                                                                                                                                                                                                                                                                                                                                                                                                                                                                                                                                                                                       |                           |                                       |
| No. of poles         4           Side 2           Tightening torque         0,4 Nm           Mounting method         inserted, screwed           Coating contact         gold plated           Family construction form         M8           Thread         M8 x 1           Material contact         Copper alloy           Material across flats         PBT           No. of poles         4           Width across flats         SW9           Commercial data           ECLASS-6.0         27279218           ECLASS-7.0         27279218           ECLASS-9.0         27060311           ECLASS-9.0         27060312           ECLASS-1.1.1         27060312           ECLASS-11.1         27060312           ECLASS-12.0         27060312           ETIM-5.0         EC001855           customs tariff number         8544290           GTIN         4048879119290           Packaging unit         1           Electrical data   Supply           Operating voltage AC min.         24 V           Operating voltage AC min.         19,2 V                                                                                                                                                                                                                                                                                                                                                                                                                                                                                                                                                                                                                                                                                                                                                                                                                                                                      |                           |                                       |
| Side 2           Tightening torque         0.4 Nm           Mounting method         inserted, screwed           Coating contact         gold plated           Family construction form         M8           Thread         M8 x 1           Material contact         Copper alloy           Material         PBT           No. of poles         4           Width across flats         SW9           Commercial data           ECLASS-6.0         27279218           ECLASS-7.0         27279218           ECLASS-8.0         27260311           ECLASS-9.0         27060312           ECLASS-1.1.1         27060312           ECLASS-12.0         27060312           ECLASS-12.0         27060312           ETIM-5.0         EC01855           customs tariff number         8544290           GTIN         4048879119290           Packaging unit         1           Electrical data   Supply           Operating voltage AC min.         24 V           Operating voltage AC min.         19,2 V                                                                                                                                                                                                                                                                                                                                                                                                                                                                                                                                                                                                                                                                                                                                                                                                                                                                                                                     |                           |                                       |
| Tightening torque         0,4 Nm           Mounting method         inserted, screwed           Coating contact         gold plated           Family construction form         M8           Thread         M8 x 1           Material contact         Copper alloy           Material         PBT           No. of poles         4           Width across flats         SW9           Commercial data           ECLASS-6.0         27279218           ECLASS-7.0         27279218           ECLASS-9.0         27060311           ECLASS-9.0         27060312           ECLASS-10.1         27060312           ECLASS-11.1         27060312           ECLASS-12.0         27060312           ETIM-5.0         EC001855           customs tariff number         85444290           GTIN         4048879119290           Packaging unit         1           Electrical data   Supply           Operating voltage AC         24 V           Operating voltage AC min.         19,2 V                                                                                                                                                                                                                                                                                                                                                                                                                                                                                                                                                                                                                                                                                                                                                                                                                                                                                                                                          |                           |                                       |
| Mounting method         inserted, screwed           Coating contact         gold plated           Family construction form         M8           Thread         M8 x 1           Material contact         Copper alloy           Material         PBT           No. of poles         4           Width across flats         SW9           Commercial data           ECLASS-6.0         27279218           ECLASS-7.0         27279218           ECLASS-9.0         27060311           ECLASS-9.0         27060312           ECLASS-10.1         27060312           ECLASS-11.1         27060312           ECLASS-12.0         27060312           ECITIN-5.0         EC001855           customs tariff number         85444290           GTIN         4048879119290           Packaging unit         1           Electrical data   Supply           Operating voltage AC         24 V           Operating voltage AC min.         19,2 V                                                                                                                                                                                                                                                                                                                                                                                                                                                                                                                                                                                                                                                                                                                                                                                                                                                                                                                                                                                   |                           |                                       |
| Coating contact         gold plated           Family construction form         M8           Thread         M8 x 1           Material contact         Copper alloy           Material         PBT           No. of poles         4           Width across flats         SW9           Commercial data           ECLASS-6.0         27279218           ECLASS-7.0         27279218           ECLASS-8.0         27279218           ECLASS-9.0         27060311           ECLASS-10.1         27060312           ECLASS-11.1         27060312           ECLASS-12.0         27060312           ETIM-5.0         EC001855           customs tariff number         85444290           GTIN         4048879119290           Packaging unit         1           Electrical data   Supply           Operating voltage AC         24 V           Operating voltage AC min.         19,2 V                                                                                                                                                                                                                                                                                                                                                                                                                                                                                                                                                                                                                                                                                                                                                                                                                                                                                                                                                                                                                                         |                           | · · · · · · · · · · · · · · · · · · · |
| Family construction form         M8           Thread         M8 x 1           Material contact         Copper alloy           Material         PBT           No. of poles         4           Width across flats         SW9           Commercial data           ECLASS-6.0         27279218           ECLASS-7.0         27279218           ECLASS-8.0         27279218           ECLASS-9.0         2760311           ECLASS-9.0         2760312           ECLASS-10.1         27060312           ECLASS-11.1         27060312           ECLASS-12.0         27060312           ETIM-5.0         EC001855           customs tariff number         85444290           GTIN         4048879119290           Packaging unit         1           Electrical data   Supply           Operating voltage AC         24 V           Operating voltage AC min.         19,2 V                                                                                                                                                                                                                                                                                                                                                                                                                                                                                                                                                                                                                                                                                                                                                                                                                                                                                                                                                                                                                                                   |                           |                                       |
| Thread         M8 x 1           Material contact         Copper alloy           Material         PBT           No. of poles         4           Width across flats         SW9           Commercial data           ECLASS-6.0         27279218           ECLASS-7.0         27279218           ECLASS-8.0         27279218           ECLASS-9.0         27060311           ECLASS-10.1         27060312           ECLASS-11.1         27060312           ECLASS-12.0         27060312           ETIM-5.0         EC001855           customs tariff number         85444290           GTIN         4048879119290           Packaging unit         1           Electrical data   Supply           Operating voltage AC         24 V           Operating voltage AC min.         19,2 V                                                                                                                                                                                                                                                                                                                                                                                                                                                                                                                                                                                                                                                                                                                                                                                                                                                                                                                                                                                                                                                                                                                                     |                           |                                       |
| Material contact         Copper alloy           Material         PBT           No. of poles         4           Width across flats         SW9           Commercial data           ECLASS-6.0         27279218           ECLASS-7.0         27279218           ECLASS-8.0         27279218           ECLASS-9.0         27060311           ECLASS-10.1         27060312           ECLASS-11.1         27060312           ECLASS-12.0         27060312           ETIM-5.0         EC001855           customs tariff number         85444290           GTIN         4048879119290           Packaging unit         1           Electrical data   Supply           Operating voltage AC         24 V           Operating voltage AC min.         19,2 V                                                                                                                                                                                                                                                                                                                                                                                                                                                                                                                                                                                                                                                                                                                                                                                                                                                                                                                                                                                                                                                                                                                                                                     |                           |                                       |
| Material         PBT           No. of poles         4           Width across flats         SW9           Commercial data           ECLASS-6.0         27279218           ECLASS-7.0         27279218           ECLASS-8.0         27279218           ECLASS-9.0         27060311           ECLASS-10.1         27060312           ECLASS-11.1         27060312           ECLASS-12.0         27060312           ETIM-5.0         EC001855           customs tariff number         85444290           GTIN         4048879119290           Packaging unit         1           Electrical data   Supply           Operating voltage AC         24 V           Operating voltage AC min.         19,2 V                                                                                                                                                                                                                                                                                                                                                                                                                                                                                                                                                                                                                                                                                                                                                                                                                                                                                                                                                                                                                                                                                                                                                                                                                     |                           |                                       |
| No. of poles 4 Width across flats SW9  Commercial data  ECLASS-6.0 27279218 ECLASS-7.0 27279218 ECLASS-8.0 27279218 ECLASS-9.0 27060311 ECLASS-9.0 27060312 ECLASS-10.1 27060312 ECLASS-11.1 27060312 ECLASS-11.1 27060312 ECLASS-12.0 27060312 ECLASS-10.0 27060312 ETIM-5.0 ECO01855 customs tariff number 85444290 GTIN 4048879119290 Packaging unit 1  Electrical data   Supply Operating voltage AC 24 V Operating voltage AC min. 19,2 V                                                                                                                                                                                                                                                                                                                                                                                                                                                                                                                                                                                                                                                                                                                                                                                                                                                                                                                                                                                                                                                                                                                                                                                                                                                                                                                                             |                           |                                       |
| Width across flats         SW9           Commercial data           ECLASS-6.0         27279218           ECLASS-7.0         27279218           ECLASS-8.0         27279218           ECLASS-9.0         27060311           ECLASS-10.1         27060312           ECLASS-11.1         27060312           ECLASS-12.0         27060312           ETIM-5.0         EC001855           customs tariff number         85444290           GTIN         4048879119290           Packaging unit         1           Electrical data   Supply           Operating voltage AC         24 V           Operating voltage AC min.         19,2 V                                                                                                                                                                                                                                                                                                                                                                                                                                                                                                                                                                                                                                                                                                                                                                                                                                                                                                                                                                                                                                                                                                                                                                                                                                                                                     |                           |                                       |
| Commercial data           ECLASS-6.0         27279218           ECLASS-7.0         27279218           ECLASS-8.0         27279218           ECLASS-9.0         27060311           ECLASS-10.1         27060312           ECLASS-11.1         27060312           ECLASS-12.0         27060312           ETIM-5.0         EC001855           customs tariff number         85444290           GTIN         4048879119290           Packaging unit         1           Electrical data   Supply           Operating voltage AC         24 V           Operating voltage AC min.         19,2 V                                                                                                                                                                                                                                                                                                                                                                                                                                                                                                                                                                                                                                                                                                                                                                                                                                                                                                                                                                                                                                                                                                                                                                                                                                                                                                                              |                           |                                       |
| ECLASS-6.0 27279218  ECLASS-7.0 27279218  ECLASS-8.0 27279218  ECLASS-9.0 27060311  ECLASS-10.1 27060312  ECLASS-11.1 27060312  ECLASS-12.0 27060312  ETIM-5.0 EC001855  customs tariff number 85444290  GTIN 4048879119290  Packaging unit 1  Electrical data   Supply  Operating voltage AC                                                                                                                                                                                                                                                                                                                                                                                                                                                                                                                                                                                                                                                                                                                                                                                                                                                                                                                                                                                                                                                                                                                                                                                                                                                                                                                                                                                                                                                                                                                                                                                                                            | Width across flats        | SW9                                   |
| ECLASS-7.0 27279218  ECLASS-8.0 27279218  ECLASS-9.0 27060311  ECLASS-10.1 27060312  ECLASS-11.1 27060312  ECLASS-12.0 27060312  ETIM-5.0 EC001855  customs tariff number 85444290  GTIN 4048879119290  Packaging unit 1  Electrical data   Supply  Operating voltage AC                                                                                                                                                                                                                                                                                                                                                                                                                                                                                                                                                                                                                                                                                                                                                                                                                                                                                                                                                                                                                                                                                                                                                                                                                                                                                                                                                                                                                                                                                                                                                                                                                                                 | Commercial data           |                                       |
| ECLASS-8.0 27279218  ECLASS-9.0 27060311  ECLASS-10.1 27060312  ECLASS-11.1 27060312  ECLASS-12.0 27060312  ETIM-5.0 EC01855  customs tariff number 85444290  GTIN 4048879119290  Packaging unit 1  Electrical data   Supply  Operating voltage AC Min. 19,2 V                                                                                                                                                                                                                                                                                                                                                                                                                                                                                                                                                                                                                                                                                                                                                                                                                                                                                                                                                                                                                                                                                                                                                                                                                                                                                                                                                                                                                                                                                                                                                                                                                                                           | ECLASS-6.0                | 27279218                              |
| ECLASS-9.0 27060311  ECLASS-10.1 27060312  ECLASS-11.1 27060312  ECLASS-12.0 27060312  ETIM-5.0 EC001855 customs tariff number 85444290  GTIN 4048879119290  Packaging unit 1  Electrical data   Supply  Operating voltage AC 24 V  Operating voltage AC min. 19,2 V                                                                                                                                                                                                                                                                                                                                                                                                                                                                                                                                                                                                                                                                                                                                                                                                                                                                                                                                                                                                                                                                                                                                                                                                                                                                                                                                                                                                                                                                                                                                                                                                                                                     | ECLASS-7.0                | 27279218                              |
| ECLASS-10.1 27060312  ECLASS-11.1 27060312  ECLASS-12.0 27060312  ETIM-5.0 EC001855  customs tariff number 85444290  GTIN 4048879119290  Packaging unit 1  Electrical data   Supply  Operating voltage AC 24 V  Operating voltage AC min. 19,2 V                                                                                                                                                                                                                                                                                                                                                                                                                                                                                                                                                                                                                                                                                                                                                                                                                                                                                                                                                                                                                                                                                                                                                                                                                                                                                                                                                                                                                                                                                                                                                                                                                                                                         | ECLASS-8.0                | 27279218                              |
| ECLASS-11.1 27060312  ECLASS-12.0 27060312  ETIM-5.0 EC001855  customs tariff number 85444290  GTIN 4048879119290  Packaging unit 1  Electrical data   Supply  Operating voltage AC 24 V  Operating voltage AC min. 19,2 V                                                                                                                                                                                                                                                                                                                                                                                                                                                                                                                                                                                                                                                                                                                                                                                                                                                                                                                                                                                                                                                                                                                                                                                                                                                                                                                                                                                                                                                                                                                                                                                                                                                                                               | ECLASS-9.0                | 27060311                              |
| ECLASS-12.0       27060312         ETIM-5.0       EC001855         customs tariff number       85444290         GTIN       4048879119290         Packaging unit       1         Electrical data   Supply         Operating voltage AC       24 V         Operating voltage AC min.       19,2 V                                                                                                                                                                                                                                                                                                                                                                                                                                                                                                                                                                                                                                                                                                                                                                                                                                                                                                                                                                                                                                                                                                                                                                                                                                                                                                                                                                                                                                                                                                                                                                                                                          | ECLASS-10.1               | 27060312                              |
| ETIM-5.0 EC001855  customs tariff number 85444290  GTIN 4048879119290  Packaging unit 1  Electrical data   Supply  Operating voltage AC 24 V  Operating voltage AC min. 19,2 V                                                                                                                                                                                                                                                                                                                                                                                                                                                                                                                                                                                                                                                                                                                                                                                                                                                                                                                                                                                                                                                                                                                                                                                                                                                                                                                                                                                                                                                                                                                                                                                                                                                                                                                                           | ECLASS-11.1               | 27060312                              |
| customs tariff number       85444290         GTIN       4048879119290         Packaging unit       1         Electrical data   Supply         Operating voltage AC       24 V         Operating voltage AC min.       19,2 V                                                                                                                                                                                                                                                                                                                                                                                                                                                                                                                                                                                                                                                                                                                                                                                                                                                                                                                                                                                                                                                                                                                                                                                                                                                                                                                                                                                                                                                                                                                                                                                                                                                                                             | ECLASS-12.0               | 27060312                              |
| GTIN         4048879119290           Packaging unit         1           Electrical data   Supply           Operating voltage AC         24 V           Operating voltage AC min.         19,2 V                                                                                                                                                                                                                                                                                                                                                                                                                                                                                                                                                                                                                                                                                                                                                                                                                                                                                                                                                                                                                                                                                                                                                                                                                                                                                                                                                                                                                                                                                                                                                                                                                                                                                                                          | ETIM-5.0                  | EC001855                              |
| Packaging unit 1  Electrical data   Supply  Operating voltage AC 24 V  Operating voltage AC min. 19,2 V                                                                                                                                                                                                                                                                                                                                                                                                                                                                                                                                                                                                                                                                                                                                                                                                                                                                                                                                                                                                                                                                                                                                                                                                                                                                                                                                                                                                                                                                                                                                                                                                                                                                                                                                                                                                                  | customs tariff number     | 85444290                              |
| Electrical data   Supply  Operating voltage AC 24 V  Operating voltage AC min. 19,2 V                                                                                                                                                                                                                                                                                                                                                                                                                                                                                                                                                                                                                                                                                                                                                                                                                                                                                                                                                                                                                                                                                                                                                                                                                                                                                                                                                                                                                                                                                                                                                                                                                                                                                                                                                                                                                                    | GTIN                      | 4048879119290                         |
| Operating voltage AC 24 V Operating voltage AC min. 19,2 V                                                                                                                                                                                                                                                                                                                                                                                                                                                                                                                                                                                                                                                                                                                                                                                                                                                                                                                                                                                                                                                                                                                                                                                                                                                                                                                                                                                                                                                                                                                                                                                                                                                                                                                                                                                                                                                               | Packaging unit            | 1                                     |
| Operating voltage AC min. 19,2 V                                                                                                                                                                                                                                                                                                                                                                                                                                                                                                                                                                                                                                                                                                                                                                                                                                                                                                                                                                                                                                                                                                                                                                                                                                                                                                                                                                                                                                                                                                                                                                                                                                                                                                                                                                                                                                                                                         | Electrical data   Supply  |                                       |
|                                                                                                                                                                                                                                                                                                                                                                                                                                                                                                                                                                                                                                                                                                                                                                                                                                                                                                                                                                                                                                                                                                                                                                                                                                                                                                                                                                                                                                                                                                                                                                                                                                                                                                                                                                                                                                                                                                                          | Operating voltage AC      | 24 V                                  |
| Operating voltage AC max. 28,8 V                                                                                                                                                                                                                                                                                                                                                                                                                                                                                                                                                                                                                                                                                                                                                                                                                                                                                                                                                                                                                                                                                                                                                                                                                                                                                                                                                                                                                                                                                                                                                                                                                                                                                                                                                                                                                                                                                         | Operating voltage AC min. | 19,2 V                                |
|                                                                                                                                                                                                                                                                                                                                                                                                                                                                                                                                                                                                                                                                                                                                                                                                                                                                                                                                                                                                                                                                                                                                                                                                                                                                                                                                                                                                                                                                                                                                                                                                                                                                                                                                                                                                                                                                                                                          | Operating voltage AC max. | 28,8 V                                |