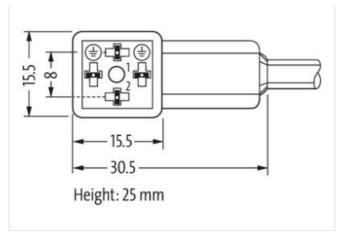

## Illustration

stay connected

Product may differ from Image

| Side 1         1           Tightening torque         0,4 Nm           Mounting method         inserted, screwed           Coating contact         silver-plated           Family construction form         MSUD           Thread         MZ-5           Suitable for corrugated tube (internal Ø)         6.5 mm           Material contact         Copper alloy           Material contact         PUR           No. of poles         4           Side 2           Tightening torque           0,4 Nm           Mounting method         inserted, screwed           Coating contact         gold plated           Family construction form         M8           Material contact         Copper alloy           Material contact         Copper alloy           Material         PBT           No. of poles         4           Width across flats         SW9           Commercial data           ECLASS-8.0         27279218           ECLASS-8.0         27279218           ECLASS-9.0         27660312           ECLASS-1.1         27060312           ECLASS-1.2         27060312           ECLASS-1.3                                                                                                                                                                                                                                                                                                                                                                                                                                                                                                                                                                                                                                                                                                                                                                                                             | Cable length              | 0,3 m                                 |
|--------------------------------------------------------------------------------------------------------------------------------------------------------------------------------------------------------------------------------------------------------------------------------------------------------------------------------------------------------------------------------------------------------------------------------------------------------------------------------------------------------------------------------------------------------------------------------------------------------------------------------------------------------------------------------------------------------------------------------------------------------------------------------------------------------------------------------------------------------------------------------------------------------------------------------------------------------------------------------------------------------------------------------------------------------------------------------------------------------------------------------------------------------------------------------------------------------------------------------------------------------------------------------------------------------------------------------------------------------------------------------------------------------------------------------------------------------------------------------------------------------------------------------------------------------------------------------------------------------------------------------------------------------------------------------------------------------------------------------------------------------------------------------------------------------------------------------------------------------------------------------------------------------------------------|---------------------------|---------------------------------------|
| Tightening torque         0.4 Nm           Mounting method         inserted, screwed           Coating contact         silver-plated           Family construction form         MSUD           Thread         M2.5           suitable for corrupated tube (internal 2)         6.5 mm           Material contact         Copper alloy           Material contact         PUR           No. of poles         4           Side 2           Tightening torque           Mounting method         inserted, screwed           Coating contact         gold plated           Family construction form         M8           Material contact         Copper alloy           Material contact         Copper alloy           Material         PBT           No. of poles         4           Width across flats         SW9           Commercial data           ECLASS-6.0         27279218           ECLASS-7.0         27279218           ECLASS-8.0         27789218           ECLASS-9.0         27069312           ECLASS-1.1         27069312           ECLASS-1.2.0         27069312           ECLASS-1.1         27069312 <td></td> <td></td>                                                                                                                                                                                                                                                                                                                                                                                                                                                                                                                                                                                                                                                                                                                                                                            |                           |                                       |
| Mounting method         inserted, screwed           Coating contact         silver-plated           Family construction form         MSUD           Thread         M2.5           suitable for corrugated tube (internal Ø)         6.5 mm           Material contact         Copper alloy           Material contact         PUR           No. of poles         4           Side 2           Tightening torque           Mounting method         inserted, screwed           Coating contact         gold plated           Family construction form         M8           Material contact         Copper alloy           Material contact         Copper alloy           Material         PBT           No. of poles         4           Width across flats         SW9           Commercial data           ECLASS-6.0         27279218           ECLASS-7.0         27279218           ECLASS-9.0         27060311           ECLASS-9.0         27060312           ECLASS-1.1         27060312           ECLASS-1.1         27060312           ECLASS-1.1         27060312           ECLASS-1.2.0         27060312                                                                                                                                                                                                                                                                                                                                                                                                                                                                                                                                                                                                                                                                                                                                                                                                     |                           | 0.4 Nm                                |
| Coating contact         silver-plated           Family construction form         MSUD           Thread         M2.5           suitable for corrugated tube (internal Ø)         6,5 mm           Material contact         Copper alloy           Material pub         PUR           No. of poles         4           Side 2           Tightening torque         0.4 Nm           Mounting method         inserted, screwed           Coating contact         gold plated           Family construction form         M8           Thread         M8 x 1           Material contact         Copper alloy           Material contact         Copper alloy           Material contact         Swy           Viridh across flats         Swy           Commercial data           ECLASS-6.0         27279218           ECLASS-7.0         27279218           ECLASS-8.0         27279218           ECLASS-9.0         27660312           ECLASS-10.1         27660312           ECLASS-12.0         27660312           ECLASS-12.0         ECOM1855           customs tariff number         8544290           GTIN         40488791                                                                                                                                                                                                                                                                                                                                                                                                                                                                                                                                                                                                                                                                                                                                                                                           |                           | · · · · · · · · · · · · · · · · · · · |
| Family construction form         MSUD           Thread         M2.5           suitable for corrugated tube (internal Ø)         6.5 mm           Material         PUR           No. of poles         4           Side 2           Tightening torque           Mounting method         inserted, screwed           Coating contact         gold plated           Family construction form         M8           Thread         M8 x 1           Material contact         Copper alloy           Material         PBT           No. of poles         4           Width across flats         SW9           Commercial date           ECLASS-6.0         27279218           ECLASS-7.0         27279218           ECLASS-8.0         27279218           ECLASS-9.0         27060312           ECLASS-10.1         27060312           ECLASS-11.1         27060312           ECLASS-12.0         ECOM355           coustoms tariff number         85444290           GTIN         4048879119290           Packaging unit         1           Celectrical data   Supply           Operating voltage AC min.                                                                                                                                                                                                                                                                                                                                                                                                                                                                                                                                                                                                                                                                                                                                                                                                                     |                           |                                       |
| Thread         M2.5           suitable for corrugated tube (internal 0)         6,5 mm           Material contact         Copper alloy           Material         PUR           No. of poles         4           Side 2           Tightening torque         0,4 Nm           Mounting method         inserted, screwed           Coating contact         gold plated           Family construction form         M8           Thread         M8 x 1           Material contact         Copper alloy           Material         PBT           No. of poles         4           Width across flats         SW9           Commercial date           ECLASS-6.0         27279218           ECLASS-7.0         27279218           ECLASS-9.0         27060311           ECLASS-10.1         27060312           ECLASS-10.2         27060312           ECLASS-12.0         27060312           ECLASS-10.0         EC001855           coustoms tariff number         85444290           GTIN         4048879119290           Packaging unit         1           Electrical data   Supply           Operating voltage                                                                                                                                                                                                                                                                                                                                                                                                                                                                                                                                                                                                                                                                                                                                                                                                             |                           | ·                                     |
| suitable for corrugated tube (internal Ø)         6,5 mm           Material contact         Copper alloy           Material         PUR           No. of poles         4           Side 2         Tightening torque           Understand the properties of the propertie |                           |                                       |
| Material contact         Copper alloy           Material         PUR           No. of poles         4           Side 2           Tightening torque         0.4 Nm           Mounting method         inserted, screwed           Coating contact         gold plated           Family construction form         M8           MB x 1         Mactical contact           Copper alloy         Material contact           Material contact         Copper alloy           Copper alloy           Copper alloy           Copper alloy           Copper alloy                                                                                                                                                                                                                                                                                                                                                                                                                                                                                                                                                                                                                                                                                                                                                                                                                  |                           |                                       |
| Material         PUR           No. of poles         4           Side 2         Tightening torque         0,4 Nm           Mounting method         inserted, screwed           Coating contact         gold plated           Family construction form         M8           Thread         M8 x 1           Material contact         Copper alloy           Material         PBT           No. of poles         4           Width across flats         SW9           Commercial data           ECLASS-6.0         27279218           ECLASS-7.0         27279218           ECLASS-8.0         27279218           ECLASS-9.0         27060311           ECLASS-10.1         27060312           ECLASS-11.1         27060312           ECLASS-12.0         27060312           ETIM-5.0         EC001855           customs tariff number         85444290           GTIN         4048878119290           Packaging unit         1           Electrical data   Supply           Operating voltage AC min.         19,2 V                                                                                                                                                                                                                                                                                                                                                                                                                                                                                                                                                                                                                                                                                                                                                                                                                                                                                                       |                           |                                       |
| No. of poles         4           Side 2           Tightening torque         0,4 Nm           Mounting method         inserted, screwed           Coating contact         gold plated           Family construction form         M8           Thread         M8 x 1           Material contact         Copper alloy           Material across flats         PBT           No. of poles         4           Width across flats         SW9           Commercial data           ECLASS-6.0         27279218           ECLASS-7.0         27279218           ECLASS-9.0         27060311           ECLASS-9.0         27060312           ECLASS-1.1.1         27060312           ECLASS-11.1         27060312           ECLASS-12.0         27060312           ETIM-5.0         EC001855           customs tariff number         8544290           GTIN         4048879119290           Packaging unit         1           Electrical data   Supply           Operating voltage AC min.         24 V           Operating voltage AC min.         19,2 V                                                                                                                                                                                                                                                                                                                                                                                                                                                                                                                                                                                                                                                                                                                                                                                                                                                                      |                           |                                       |
| Side 2           Tightening torque         0.4 Nm           Mounting method         inserted, screwed           Coating contact         gold plated           Family construction form         M8           Thread         M8 x 1           Material contact         Copper alloy           Material         PBT           No. of poles         4           Width across flats         SW9           Commercial data           ECLASS-6.0         27279218           ECLASS-7.0         27279218           ECLASS-8.0         27260311           ECLASS-9.0         27060312           ECLASS-1.1.1         27060312           ECLASS-12.0         27060312           ECLASS-12.0         27060312           ETIM-5.0         EC01855           customs tariff number         8544290           GTIN         4048879119290           Packaging unit         1           Electrical data   Supply           Operating voltage AC min.         24 V           Operating voltage AC min.         19,2 V                                                                                                                                                                                                                                                                                                                                                                                                                                                                                                                                                                                                                                                                                                                                                                                                                                                                                                                     |                           |                                       |
| Tightening torque         0,4 Nm           Mounting method         inserted, screwed           Coating contact         gold plated           Family construction form         M8           Thread         M8 x 1           Material contact         Copper alloy           Material         PBT           No. of poles         4           Width across flats         SW9           Commercial data           ECLASS-6.0         27279218           ECLASS-7.0         27279218           ECLASS-9.0         27060311           ECLASS-9.0         27060312           ECLASS-10.1         27060312           ECLASS-11.1         27060312           ECLASS-12.0         27060312           ETIM-5.0         EC001855           customs tariff number         85444290           GTIN         4048879119290           Packaging unit         1           Electrical data   Supply           Operating voltage AC         24 V           Operating voltage AC min.         19,2 V                                                                                                                                                                                                                                                                                                                                                                                                                                                                                                                                                                                                                                                                                                                                                                                                                                                                                                                                          |                           |                                       |
| Mounting method         inserted, screwed           Coating contact         gold plated           Family construction form         M8           Thread         M8 x 1           Material contact         Copper alloy           Material         PBT           No. of poles         4           Width across flats         SW9           Commercial data           ECLASS-6.0         27279218           ECLASS-7.0         27279218           ECLASS-9.0         27060311           ECLASS-9.0         27060312           ECLASS-10.1         27060312           ECLASS-11.1         27060312           ECLASS-12.0         27060312           ECITIN-5.0         EC001855           customs tariff number         85444290           GTIN         4048879119290           Packaging unit         1           Electrical data   Supply           Operating voltage AC         24 V           Operating voltage AC min.         19,2 V                                                                                                                                                                                                                                                                                                                                                                                                                                                                                                                                                                                                                                                                                                                                                                                                                                                                                                                                                                                   |                           |                                       |
| Coating contact         gold plated           Family construction form         M8           Thread         M8 x 1           Material contact         Copper alloy           Material         PBT           No. of poles         4           Width across flats         SW9           Commercial data           ECLASS-6.0         27279218           ECLASS-7.0         27279218           ECLASS-8.0         27279218           ECLASS-9.0         27060311           ECLASS-10.1         27060312           ECLASS-11.1         27060312           ECLASS-12.0         27060312           ETIM-5.0         EC001855           customs tariff number         85444290           GTIN         4048879119290           Packaging unit         1           Electrical data   Supply           Operating voltage AC         24 V           Operating voltage AC min.         19,2 V                                                                                                                                                                                                                                                                                                                                                                                                                                                                                                                                                                                                                                                                                                                                                                                                                                                                                                                                                                                                                                         |                           | · · · · · · · · · · · · · · · · · · · |
| Family construction form         M8           Thread         M8 x 1           Material contact         Copper alloy           Material         PBT           No. of poles         4           Width across flats         SW9           Commercial data           ECLASS-6.0         27279218           ECLASS-7.0         27279218           ECLASS-8.0         27279218           ECLASS-9.0         2760311           ECLASS-9.0         2760312           ECLASS-10.1         27060312           ECLASS-11.1         27060312           ECLASS-12.0         27060312           ETIM-5.0         EC001855           customs tariff number         85444290           GTIN         4048879119290           Packaging unit         1           Electrical data   Supply           Operating voltage AC         24 V           Operating voltage AC min.         19,2 V                                                                                                                                                                                                                                                                                                                                                                                                                                                                                                                                                                                                                                                                                                                                                                                                                                                                                                                                                                                                                                                   |                           |                                       |
| Thread         M8 x 1           Material contact         Copper alloy           Material         PBT           No. of poles         4           Width across flats         SW9           Commercial data           ECLASS-6.0         27279218           ECLASS-7.0         27279218           ECLASS-8.0         27279218           ECLASS-9.0         27060311           ECLASS-10.1         27060312           ECLASS-11.1         27060312           ECLASS-12.0         27060312           ETIM-5.0         EC001855           customs tariff number         85444290           GTIN         4048879119290           Packaging unit         1           Electrical data   Supply           Operating voltage AC         24 V           Operating voltage AC min.         19,2 V                                                                                                                                                                                                                                                                                                                                                                                                                                                                                                                                                                                                                                                                                                                                                                                                                                                                                                                                                                                                                                                                                                                                     |                           |                                       |
| Material contact         Copper alloy           Material         PBT           No. of poles         4           Width across flats         SW9           Commercial data           ECLASS-6.0         27279218           ECLASS-7.0         27279218           ECLASS-8.0         27279218           ECLASS-9.0         27060311           ECLASS-10.1         27060312           ECLASS-11.1         27060312           ECLASS-12.0         27060312           ETIM-5.0         EC001855           customs tariff number         85444290           GTIN         4048879119290           Packaging unit         1           Electrical data   Supply           Operating voltage AC         24 V           Operating voltage AC min.         19,2 V                                                                                                                                                                                                                                                                                                                                                                                                                                                                                                                                                                                                                                                                                                                                                                                                                                                                                                                                                                                                                                                                                                                                                                     |                           |                                       |
| Material         PBT           No. of poles         4           Width across flats         SW9           Commercial data           ECLASS-6.0         27279218           ECLASS-7.0         27279218           ECLASS-8.0         27279218           ECLASS-9.0         27060311           ECLASS-10.1         27060312           ECLASS-11.1         27060312           ECLASS-12.0         27060312           ETIM-5.0         EC001855           customs tariff number         85444290           GTIN         4048879119290           Packaging unit         1           Electrical data   Supply           Operating voltage AC         24 V           Operating voltage AC min.         19,2 V                                                                                                                                                                                                                                                                                                                                                                                                                                                                                                                                                                                                                                                                                                                                                                                                                                                                                                                                                                                                                                                                                                                                                                                                                     |                           |                                       |
| No. of poles 4 Width across flats SW9  Commercial data  ECLASS-6.0 27279218 ECLASS-7.0 27279218 ECLASS-8.0 27279218 ECLASS-9.0 27060311 ECLASS-9.0 27060312 ECLASS-10.1 27060312 ECLASS-11.1 27060312 ECLASS-11.1 27060312 ECLASS-12.0 27060312 ECLASS-10.0 27060312 ETIM-5.0 ECO01855 customs tariff number 85444290 GTIN 4048879119290 Packaging unit 1  Electrical data   Supply Operating voltage AC 24 V Operating voltage AC min. 19,2 V                                                                                                                                                                                                                                                                                                                                                                                                                                                                                                                                                                                                                                                                                                                                                                                                                                                                                                                                                                                                                                                                                                                                                                                                                                                                                                                                             |                           |                                       |
| Width across flats         SW9           Commercial data           ECLASS-6.0         27279218           ECLASS-7.0         27279218           ECLASS-8.0         27279218           ECLASS-9.0         27060311           ECLASS-10.1         27060312           ECLASS-11.1         27060312           ECLASS-12.0         27060312           ETIM-5.0         EC001855           customs tariff number         85444290           GTIN         4048879119290           Packaging unit         1           Electrical data   Supply           Operating voltage AC         24 V           Operating voltage AC min.         19,2 V                                                                                                                                                                                                                                                                                                                                                                                                                                                                                                                                                                                                                                                                                                                                                                                                                                                                                                                                                                                                                                                                                                                                                                                                                                                                                     |                           |                                       |
| Commercial data           ECLASS-6.0         27279218           ECLASS-7.0         27279218           ECLASS-8.0         27279218           ECLASS-9.0         27060311           ECLASS-10.1         27060312           ECLASS-11.1         27060312           ECLASS-12.0         27060312           ETIM-5.0         EC001855           customs tariff number         85444290           GTIN         4048879119290           Packaging unit         1           Electrical data   Supply           Operating voltage AC         24 V           Operating voltage AC min.         19,2 V                                                                                                                                                                                                                                                                                                                                                                                                                                                                                                                                                                                                                                                                                                                                                                                                                                                                                                                                                                                                                                                                                                                                                                                                                                                                                                                              |                           |                                       |
| ECLASS-6.0 27279218  ECLASS-7.0 27279218  ECLASS-8.0 27279218  ECLASS-9.0 27060311  ECLASS-10.1 27060312  ECLASS-11.1 27060312  ECLASS-12.0 27060312  ETIM-5.0 EC001855  customs tariff number 85444290  GTIN 4048879119290  Packaging unit 1  Electrical data   Supply  Operating voltage AC                                                                                                                                                                                                                                                                                                                                                                                                                                                                                                                                                                                                                                                                                                                                                                                                                                                                                                                                                                                                                                                                                                                                                                                                                                                                                                                                                                                                                                                                                                                                                                                                                            | Width across flats        | SW9                                   |
| ECLASS-7.0 27279218  ECLASS-8.0 27279218  ECLASS-9.0 27060311  ECLASS-10.1 27060312  ECLASS-11.1 27060312  ECLASS-12.0 27060312  ETIM-5.0 EC001855  customs tariff number 85444290  GTIN 4048879119290  Packaging unit 1  Electrical data   Supply  Operating voltage AC                                                                                                                                                                                                                                                                                                                                                                                                                                                                                                                                                                                                                                                                                                                                                                                                                                                                                                                                                                                                                                                                                                                                                                                                                                                                                                                                                                                                                                                                                                                                                                                                                                                 | Commercial data           |                                       |
| ECLASS-8.0 27279218  ECLASS-9.0 27060311  ECLASS-10.1 27060312  ECLASS-11.1 27060312  ECLASS-12.0 27060312  ETIM-5.0 EC01855  customs tariff number 85444290  GTIN 4048879119290  Packaging unit 1  Electrical data   Supply  Operating voltage AC Min. 19,2 V                                                                                                                                                                                                                                                                                                                                                                                                                                                                                                                                                                                                                                                                                                                                                                                                                                                                                                                                                                                                                                                                                                                                                                                                                                                                                                                                                                                                                                                                                                                                                                                                                                                           | ECLASS-6.0                | 27279218                              |
| ECLASS-9.0 27060311  ECLASS-10.1 27060312  ECLASS-11.1 27060312  ECLASS-12.0 27060312  ETIM-5.0 EC001855 customs tariff number 85444290  GTIN 4048879119290  Packaging unit 1  Electrical data   Supply  Operating voltage AC 24 V  Operating voltage AC min. 19,2 V                                                                                                                                                                                                                                                                                                                                                                                                                                                                                                                                                                                                                                                                                                                                                                                                                                                                                                                                                                                                                                                                                                                                                                                                                                                                                                                                                                                                                                                                                                                                                                                                                                                     | ECLASS-7.0                | 27279218                              |
| ECLASS-10.1 27060312  ECLASS-11.1 27060312  ECLASS-12.0 27060312  ETIM-5.0 EC001855  customs tariff number 85444290  GTIN 4048879119290  Packaging unit 1  Electrical data   Supply  Operating voltage AC 24 V  Operating voltage AC min. 19,2 V                                                                                                                                                                                                                                                                                                                                                                                                                                                                                                                                                                                                                                                                                                                                                                                                                                                                                                                                                                                                                                                                                                                                                                                                                                                                                                                                                                                                                                                                                                                                                                                                                                                                         | ECLASS-8.0                | 27279218                              |
| ECLASS-11.1 27060312  ECLASS-12.0 27060312  ETIM-5.0 EC001855  customs tariff number 85444290  GTIN 4048879119290  Packaging unit 1  Electrical data   Supply  Operating voltage AC 24 V  Operating voltage AC min. 19,2 V                                                                                                                                                                                                                                                                                                                                                                                                                                                                                                                                                                                                                                                                                                                                                                                                                                                                                                                                                                                                                                                                                                                                                                                                                                                                                                                                                                                                                                                                                                                                                                                                                                                                                               | ECLASS-9.0                | 27060311                              |
| ECLASS-12.0       27060312         ETIM-5.0       EC001855         customs tariff number       85444290         GTIN       4048879119290         Packaging unit       1         Electrical data   Supply         Operating voltage AC       24 V         Operating voltage AC min.       19,2 V                                                                                                                                                                                                                                                                                                                                                                                                                                                                                                                                                                                                                                                                                                                                                                                                                                                                                                                                                                                                                                                                                                                                                                                                                                                                                                                                                                                                                                                                                                                                                                                                                          | ECLASS-10.1               | 27060312                              |
| ETIM-5.0 EC001855  customs tariff number 85444290  GTIN 4048879119290  Packaging unit 1  Electrical data   Supply  Operating voltage AC 24 V  Operating voltage AC min. 19,2 V                                                                                                                                                                                                                                                                                                                                                                                                                                                                                                                                                                                                                                                                                                                                                                                                                                                                                                                                                                                                                                                                                                                                                                                                                                                                                                                                                                                                                                                                                                                                                                                                                                                                                                                                           | ECLASS-11.1               | 27060312                              |
| customs tariff number       85444290         GTIN       4048879119290         Packaging unit       1         Electrical data   Supply         Operating voltage AC       24 V         Operating voltage AC min.       19,2 V                                                                                                                                                                                                                                                                                                                                                                                                                                                                                                                                                                                                                                                                                                                                                                                                                                                                                                                                                                                                                                                                                                                                                                                                                                                                                                                                                                                                                                                                                                                                                                                                                                                                                             | ECLASS-12.0               | 27060312                              |
| GTIN         4048879119290           Packaging unit         1           Electrical data   Supply           Operating voltage AC         24 V           Operating voltage AC min.         19,2 V                                                                                                                                                                                                                                                                                                                                                                                                                                                                                                                                                                                                                                                                                                                                                                                                                                                                                                                                                                                                                                                                                                                                                                                                                                                                                                                                                                                                                                                                                                                                                                                                                                                                                                                          | ETIM-5.0                  | EC001855                              |
| Packaging unit 1  Electrical data   Supply  Operating voltage AC 24 V  Operating voltage AC min. 19,2 V                                                                                                                                                                                                                                                                                                                                                                                                                                                                                                                                                                                                                                                                                                                                                                                                                                                                                                                                                                                                                                                                                                                                                                                                                                                                                                                                                                                                                                                                                                                                                                                                                                                                                                                                                                                                                  | customs tariff number     | 85444290                              |
| Electrical data   Supply  Operating voltage AC 24 V  Operating voltage AC min. 19,2 V                                                                                                                                                                                                                                                                                                                                                                                                                                                                                                                                                                                                                                                                                                                                                                                                                                                                                                                                                                                                                                                                                                                                                                                                                                                                                                                                                                                                                                                                                                                                                                                                                                                                                                                                                                                                                                    | GTIN                      | 4048879119290                         |
| Operating voltage AC 24 V Operating voltage AC min. 19,2 V                                                                                                                                                                                                                                                                                                                                                                                                                                                                                                                                                                                                                                                                                                                                                                                                                                                                                                                                                                                                                                                                                                                                                                                                                                                                                                                                                                                                                                                                                                                                                                                                                                                                                                                                                                                                                                                               | Packaging unit            | 1                                     |
| Operating voltage AC min. 19,2 V                                                                                                                                                                                                                                                                                                                                                                                                                                                                                                                                                                                                                                                                                                                                                                                                                                                                                                                                                                                                                                                                                                                                                                                                                                                                                                                                                                                                                                                                                                                                                                                                                                                                                                                                                                                                                                                                                         | Electrical data   Supply  |                                       |
|                                                                                                                                                                                                                                                                                                                                                                                                                                                                                                                                                                                                                                                                                                                                                                                                                                                                                                                                                                                                                                                                                                                                                                                                                                                                                                                                                                                                                                                                                                                                                                                                                                                                                                                                                                                                                                                                                                                          | Operating voltage AC      | 24 V                                  |
| Operating voltage AC max. 28,8 V                                                                                                                                                                                                                                                                                                                                                                                                                                                                                                                                                                                                                                                                                                                                                                                                                                                                                                                                                                                                                                                                                                                                                                                                                                                                                                                                                                                                                                                                                                                                                                                                                                                                                                                                                                                                                                                                                         | Operating voltage AC min. | 19,2 V                                |
|                                                                                                                                                                                                                                                                                                                                                                                                                                                                                                                                                                                                                                                                                                                                                                                                                                                                                                                                                                                                                                                                                                                                                                                                                                                                                                                                                                                                                                                                                                                                                                                                                                                                                                                                                                                                                                                                                                                          | Operating voltage AC max. | 28,8 V                                |