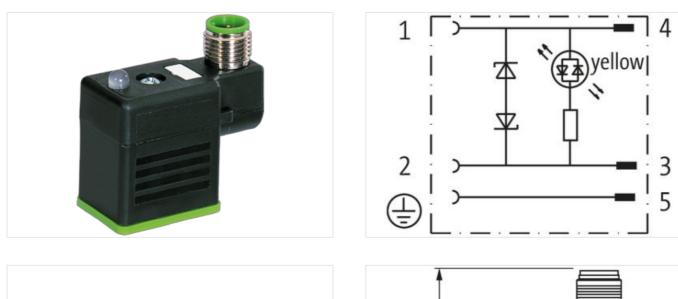

## M12 MALE ON TOP OF MSUD VALVE PLUG FORM B 10 MM

Form B (10 mm) – M12, connector top entry 24 V AC ±20% / DC ±25% LED and suppression 3-pole Plastic housings with good resistance against chemicals and oils. The resistance to aggressive media should be individually tested for your application. Further details on request.

## Link to Product

Illustration

Product may differ from Image