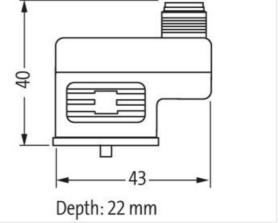

## M12 MALE ON TOP OF MSUD VALVE PLUG FORM B 10 MM

Form B (10 mm) – M12, connector top entry 24 V AC ±20% / DC ±25% LED and suppression 3-pole Plastic housings with good resistance against chemicals and oils. The resistance to aggressive media should be individually tested for your application. Further details on request.

## Side 1 0,4 Nm Tightening torque MSUD Family construction form Side 2 Tightening torque 0,6 Nm Family construction form M12

The information in this Product-PDF has been compiled with the utmost care. Liability for the correctness completeness and topicality of the information is restricted to gross negligence. Version: 2024-05-11