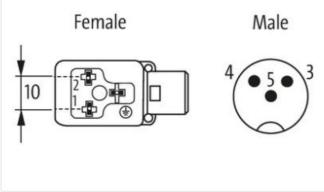

## M12 MALE ON TOP OF MSUD VALVE PLUG FORM B 10 MM

Form B (10 mm) – M12, connector top entry 24 V AC ±20% / DC ±25% LED and suppression 3-pole Plastic housings with good resistance against chemicals and oils. The resistance to aggressive media should be individually tested for your application. Further details on request.

## Side 1 0,4 Nm Tightening torque MSUD Family construction form Side 2 Tightening torque 0,6 Nm Family construction form M12

The information in this Product-PDF has been compiled with the utmost care. Liability for the correctness completeness and topicality of the information is restricted to gross negligence. Version: 2024-05-11