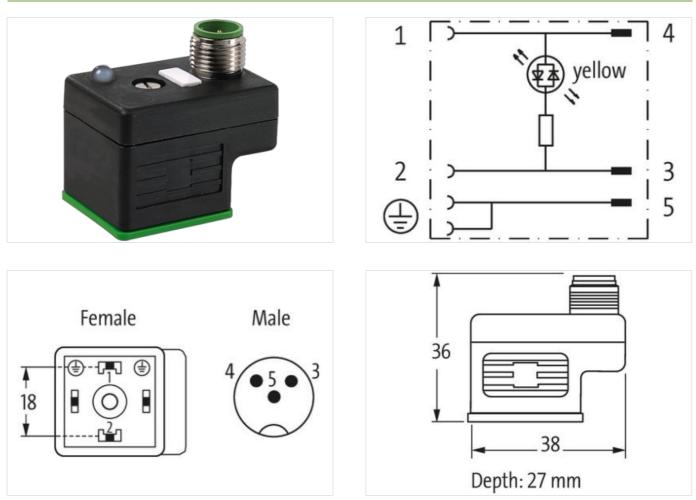

## Adaptor M12 male on top / MSUD valve plug A-18mm

3-pol. A-cod.

Form A (18 mm) – M12, connector top entry 24 V AC/DC ±25% LED (yellow) 3-pole Plastic housings with good resistance against chemicals and oils. The resistance to aggressive media should be individually tested for your application. Further details on request.

Murrelektronik A.S. | Christian August Thorings vei 7 | 4033 Stavanger | Fon +47 32 1790-80 | Fax +47 32 1790-90 | shop@murrelektronik.no | shop.murrelektronik.no

| Tightening torque                                        | 0,6 Nm                                                                                                                                            |
|----------------------------------------------------------|---------------------------------------------------------------------------------------------------------------------------------------------------|
| Mounting method                                          | inserted, screwed                                                                                                                                 |
| Family construction form                                 | M12                                                                                                                                               |
| Commercial data                                          |                                                                                                                                                   |
| ECLASS-6.0                                               | 27143423                                                                                                                                          |
| ECLASS-6.1                                               | 27279221                                                                                                                                          |
| ECLASS-7.0                                               | 27440104                                                                                                                                          |
| ECLASS-8.0                                               | 27440104                                                                                                                                          |
| ECLASS-9.0                                               | 27440106                                                                                                                                          |
| ECLASS-10.1                                              | 27440106                                                                                                                                          |
| ECLASS-11.1                                              | 27440106                                                                                                                                          |
| ECLASS-12.0                                              | 27440106                                                                                                                                          |
| ETIM-5.0                                                 | EC001855                                                                                                                                          |
| customs tariff number                                    | 85366990                                                                                                                                          |
| GTIN                                                     | 4048879144711                                                                                                                                     |
| Packaging unit                                           | 1                                                                                                                                                 |
| Electrical data   Supply                                 |                                                                                                                                                   |
| Operating voltage AC                                     | 24 V                                                                                                                                              |
| Operating voltage AC min.                                | 18 V                                                                                                                                              |
| Operating voltage AC max.                                | 30 V                                                                                                                                              |
| Operating voltage DC                                     | 24 V                                                                                                                                              |
| Operating voltage DC min.                                | 18 V                                                                                                                                              |
| Operating voltage DC max.                                | 30 V                                                                                                                                              |
| Current operating per contact max.                       | 4 A                                                                                                                                               |
| Diagnostics                                              |                                                                                                                                                   |
| Status indication LED                                    | yellow                                                                                                                                            |
| Installation   Connection                                |                                                                                                                                                   |
| Mounting set                                             | M3                                                                                                                                                |
| Installation   Pin assignment                            |                                                                                                                                                   |
| No. of poles                                             | 2 + PE                                                                                                                                            |
| Device protection   Electrical                           |                                                                                                                                                   |
| Degree of protection (EN IEC 60529)                      | IP67                                                                                                                                              |
| Additional condition protection degree                   | inserted, screwed                                                                                                                                 |
| Pollution Degree                                         | 3                                                                                                                                                 |
| Rated surge voltage                                      | 0,8 kV                                                                                                                                            |
| Material group (IEC 60664-1)                             |                                                                                                                                                   |
| Environmental characteristics   Climatic                 | <b>N</b>                                                                                                                                          |
| •                                                        | -25 °C                                                                                                                                            |
| Operating temperature min.<br>Operating temperature max. | -25 °C                                                                                                                                            |
| Important installation notes                             |                                                                                                                                                   |
| •                                                        |                                                                                                                                                   |
| Note on strain relief                                    | Protect the connectors by suitable measures from mechanical loads, e.g. by the usage of cable ties.                                               |
| Note on bending radius                                   | Attention: Observe the permissible bending radii when laying cables, as the IP protection class can be<br>endangered by excessive bending forces. |