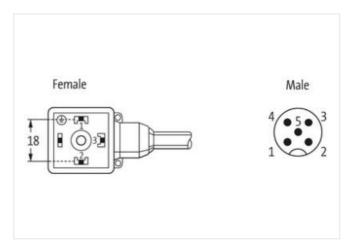

## Illustration

stay connected

Product may differ from Image

| Side 1         Control         0.4 Nm           Family construction form         MSUD           Thread         M3           Degree of protection (EN IEC 60529)         IP67           Side 2         Tightening torque         0.6 Nm           Family construction form         M12           Thread         M12 x 1           Width across flats         SW13           Degree of protection (EN IEC 60529)         IP67           Commercial data         ECLASS-6.0           ECLASS-6.0         27279218           ECLASS-7.0         27279218           ECLASS-9.0         27060312           ECLASS-10.1         27060312           ECLASS-10.2         27060312           ECLASS-12.0         27060312           ECLASS-12.0         27060312           ETIM-5.0         EC001855           customs tariff number         85444290           GTIN         404887959379           Packaging unit         1           Electrical data   Supply           Operating voltage DC         24 V           Operating voltage DC min.         18 V           Operating voltage DC min.         18 V           Operating voltage pc contact max.         4 A                                                                                                                                                                                                                                                                                                                                                                                                                                                                                                                                                                                                                                                                                                                                                                                                                                                                                                                                                                    |                                        |                   |
|--------------------------------------------------------------------------------------------------------------------------------------------------------------------------------------------------------------------------------------------------------------------------------------------------------------------------------------------------------------------------------------------------------------------------------------------------------------------------------------------------------------------------------------------------------------------------------------------------------------------------------------------------------------------------------------------------------------------------------------------------------------------------------------------------------------------------------------------------------------------------------------------------------------------------------------------------------------------------------------------------------------------------------------------------------------------------------------------------------------------------------------------------------------------------------------------------------------------------------------------------------------------------------------------------------------------------------------------------------------------------------------------------------------------------------------------------------------------------------------------------------------------------------------------------------------------------------------------------------------------------------------------------------------------------------------------------------------------------------------------------------------------------------------------------------------------------------------------------------------------------------------------------------------------------------------------------------------------------------------------------------------------------------------------------------------------------------------------------------------------------------|----------------------------------------|-------------------|
| Tightening torque 0.4 Nm Family construction form MSUD Thread M3 Degree of protection (EN IEC 60529) IP67  Side 2  Tightening torque 0.6 Nm Family construction form M12 Thread M12 x 1  Width across flats SW13 Degree of protection (EN IEC 60529) IP67  Commercial dat  ECLASS-6.0 27279218 ECLASS-7.0 27279218 ECLASS-7.0 27279218 ECLASS-8.0 27279218 ECLASS-8.0 27279218 ECLASS-10.1 27060312 ECLASS-10.1 27060312 ECLASS-11.1 27060312 ECLASS-12.0 27060312 ECLASS-10.1 27060312 | Cable length                           | 0,5 m             |
| Family construction form MSUD Thread M3 Degree of protection (EN IEC 60529) IP67  Side 2  Tightening torque 0,6 Nm Family construction form M12 Thread M12 1  Width across flats SW13 Degree of protection (EN IEC 60529) IP67  Commercial data  ECLASS-6.0 27279218 ECLASS-7.0 27279218 ECLASS-8.0 27279218 ECLASS-8.0 27279218 ECLASS-9.0 27060311 ECLASS-10.1 27060312 ECLASS-11.1 27060312 ECLASS-12.0 27060312 ECLASS-12.0 27060312 ECLASS-13.0 ECO18855  CUSTASS-14.0 ECO18855  CUSTASS-15.0 ECO18855  CUSTASS-16.0 ECO18855  CUSTASS-17.0 ECO1885  | Side 1                                 |                   |
| Thread         M3           Degree of protection (ENIEC 60529)         IP67           Side 2         Tightening torque         0.6 Nm           Family construction form         M12           Thread         M12 x 1           Width across flats         SW13           Degree of protection (ENIEC 60529)         IP67           Commercial data           ECLASS 6.0         27279218           ECLASS 7.0         27279218           ECLASS 8.0         27279218           ECLASS 9.0         27060311           ECLASS 9.0         27060312           ECLASS 1.1.1         27060312           ECLASS 11.1         27060312           ECLASS 12.0         27060312           ETIM-5.0         EC001855           Customs tariff number         8544290           GTIN         404887959379           Packaging unit         1           Electrical data   Supply           Operating voltage DC         24 V           Operating voltage DC min.         18 V           Operating voltage DC max.         30 V           Current operating per contact max.         4 A           Device protection   Electrical           Additio                                                                                                                                                                                                                                                                                                                                                                                                                                                                                                                                                                                                                                                                                                                                                                                                                                                                                                                                                                                        | Tightening torque                      | 0,4 Nm            |
| Degree of protection (EN IEC 80529)   IP67                                                                                                                                                                                                                                                                                                                                                                                                                                                                                                                                                                                                                                                                                                                                                                                                                                                                                                                                                                                                                                                                                                                                                                                                                                                                                                                                                                                                                                                                                                                                                                                                                                                                                                                                                                                                                                                                                                                                                                                                                                                                                     | Family construction form               | MSUD              |
| Side 2           Tightening torque         0,6 Nm           Family construction form         M12           Thread         M12 x 1           Width across flats         SW13           Degree of protection (EN IEC 60529)         IP67           Commercial data           ECLASS-6.0         27279218           ECLASS-7.0         27279218           ECLASS-8.0         27279218           ECLASS-9.0         27060311           ECLASS-9.1         27060312           ECLASS-10.1         27060312           ECLASS-12.0         27060312           ETIM-5.0         EC001855           customs tariff number         85444290           GTIN         4048879559379           Packaging unit         1           Electrical data   Supply           Operating voltage DC         24 V           Operating voltage DC max.         30 V           Current operating per contact max.         4 A           Device protection   Electrical           Additional condition protection degree         inserted, screwed                                                                                                                                                                                                                                                                                                                                                                                                                                                                                                                                                                                                                                                                                                                                                                                                                                                                                                                                                                                                                                                                                                         | Thread                                 | M3                |
| Tightening torque 0,6 Nm  Family construction form M12  Thread M12 x 1  Width across flats SW13  Degree of protection (EN IEC 60529) IP67  Commercial data  ECLASS-6.0 27279218  ECLASS-7.0 27279218  ECLASS-9.0 27060311  ECLASS-9.0 27060312  ECLASS-10.1 27060312  ECLASS-11.1 27060312  ECLASS-12.0 27060312  ETIM-5.0 ECO01855  customs tariff number 85444290  GTIN 4048879559379  Packaging unit 1  Electrical data   Supply  Operating voltage DC max. 30 V  Current operating per contact max. 4 A  Device protection   Electrical  Additional condition protection degree inserted, screwed                                                                                                                                                                                                                                                                                                                                                                                                                                                                                                                                                                                                                                                                                                                                                                                                                                                                                                                                                                                                                                                                                                                                                                                                                                                                                                                                                                                                                                                                                                                          | Degree of protection (EN IEC 60529)    | IP67              |
| Family construction form M12 Thread M12 x 1 Width across flats SW13 Degree of protection (EN IEC 60529) IP67  Commercial data  ECLASS-6.0 27279218 ECLASS-7.0 27279218 ECLASS-8.0 27279218 ECLASS-9.0 27060311 ECLASS-9.0 27060312 ECLASS-10.1 27060312 ECLASS-11.1 27060312 ECLASS-12.0 27060312 ECLASS-19.0 27060312 ECLASS-19.0 4048879559379 Packaging unit 1  Electrical data   Supply Operating voltage DC 24 V Operating voltage DC max. 30 V Current operating per contact max. 4 A  Device protection   Electrical Additional condition protection degree inserted, screwed                                                                                                                                                                                                                                                                                                                                                                                                                                                                                                                                                                                                                                                                                                                                                                                                                                                                                                                                                                                                                                                                                                                                                                                                                                                                                                                                                                                                                                                                                                                                           | Side 2                                 |                   |
| Thread M12 x 1  Width across flats SW13  Degree of protection (EN IEC 60529) IP67  Commercial data  ECLASS-6.0 27279218  ECLASS-7.0 27279218  ECLASS-8.0 27279218  ECLASS-9.0 27060311  ECLASS-9.0 27060312  ECLASS-10.1 27060312  ECLASS-11.1 27060312  ECLASS-11.1 27060312  ECLASS-12.0 27060312  ETIM-5.0 EC001855  customs tariff number 85444290  GTIN 4048879559379  Packaging unit 1  Electrical data   Supply  Operating voltage DC min. 18 V  Operating voltage DC max. 30 V  Current operating per contact max. 4 A  Device protection   Electrical  Additional condition protection degree inserted.                                                                                                                                                                                                                                                                                                                                                                                                                                                                                                                                                                                                                                                                                                                                                                                                                                                                                                                                                                                                                                                                                                                                                                                                                                                                                                                                                                                                                                                                                                               | Tightening torque                      | 0,6 Nm            |
| Width across flats         SW13           Degree of protection (EN IEC 60529)         IP67           Commercial data         Feature of Protection (EN IEC 60529)           ECLASS-6.0         27279218           ECLASS-7.0         27279218           ECLASS-8.0         27279218           ECLASS-9.0         27060311           ECLASS-10.1         27060312           ECLASS-11.1         27060312           ECLASS-12.0         27060312           ETIM-5.0         EC001855           customs tariff number         85444290           GTIN         4048879559379           Packaging unit         1           Electrical data   Supply           Operating voltage DC         24 V           Operating voltage DC min.         18 V           Operating voltage DC max.         30 V           Current operating per contact max.         4 A           Device protection   Electrical           Additional condition protection degree         inserted, screwed                                                                                                                                                                                                                                                                                                                                                                                                                                                                                                                                                                                                                                                                                                                                                                                                                                                                                                                                                                                                                                                                                                                                                      | Family construction form               | M12               |
| Degree of protection (EN IEC 60529)         IP67           Commercial data         ECLASS-6.0         27279218           ECLASS-7.0         27279218         ECLASS-8.0         27279218           ECLASS-8.0         27060311         ECLASS-9.0         27060312           ECLASS-10.1         27060312         ECLASS-11.1         27060312           ECLASS-12.0         27060312         ECIMSS-10.0         ECO01855           customs tariff number         85444290         ECO01855           GTIN         4048879559379         Packaging unit         1           Electrical data   Supply         Ecetrical data   Supply           Operating voltage DC min.         18 V           Operating voltage DC max.         30 V           Current operating per contact max.         4 A           Device protection   Electrical           Additional condition protection degree         inserted, screwed                                                                                                                                                                                                                                                                                                                                                                                                                                                                                                                                                                                                                                                                                                                                                                                                                                                                                                                                                                                                                                                                                                                                                                                                           | Thread                                 | M12 x 1           |
| Commercial data           ECLASS-6.0         27279218           ECLASS-7.0         27279218           ECLASS-8.0         27279218           ECLASS-9.0         27060311           ECLASS-10.1         27060312           ECLASS-11.1         27060312           ECLASS-12.0         27060312           ETIM-5.0         EC001855           customs tariff number         85444290           GTIN         4048879559379           Packaging unit         1           Electrical data   Supply           Operating voltage DC         24 V           Operating voltage DC min.         18 V           Operating voltage DC max.         30 V           Current operating per contact max.         4 A           Device protection   Electrical           Additional condition protection degree         inserted, screwed                                                                                                                                                                                                                                                                                                                                                                                                                                                                                                                                                                                                                                                                                                                                                                                                                                                                                                                                                                                                                                                                                                                                                                                                                                                                                                        | Width across flats                     | SW13              |
| ECLASS-6.0 27279218  ECLASS-7.0 27279218  ECLASS-8.0 27279218  ECLASS-9.0 27060311  ECLASS-10.1 27060312  ECLASS-11.1 27060312  ECLASS-11.1 27060312  ECLASS-12.0 27060312  ETIM-5.0 EC001855  customs tariff number 85444290  GTIN 4048879559379  Packaging unit 1  Electrical data   Supply  Operating voltage DC 24 V  Operating voltage DC min. 18 V  Operating voltage DC max. 30 V  Current operating per contact max. 4 A  Device protection   Electrical  Additional condition protection degree inserted, screwed                                                                                                                                                                                                                                                                                                                                                                                                                                                                                                                                                                                                                                                                                                                                                                                                                                                                                                                                                                                                                                                                                                                                                                                                                                                                                                                                                                                                                                                                                                                                                                                                     | Degree of protection (EN IEC 60529)    | IP67              |
| ECLASS-7.0 27279218 ECLASS-8.0 27279218 ECLASS-9.0 27060311 ECLASS-10.1 27060312 ECLASS-11.1 27060312 ECLASS-11.1 27060312 ECLASS-12.0 27060312 ETIM-5.0 EC001855 customs tariff number 85444290 GTIN 4048879559379 Packaging unit 1  Electrical data   Supply  Operating voltage DC 24 V  Operating voltage DC min. 18 V  Operating voltage DC max. 30 V  Current operating per contact max. 4 A  Device protection   Electrical  Additional condition protection degree inserted, screwed                                                                                                                                                                                                                                                                                                                                                                                                                                                                                                                                                                                                                                                                                                                                                                                                                                                                                                                                                                                                                                                                                                                                                                                                                                                                                                                                                                                                                                                                                                                                                                                                                                    | Commercial data                        |                   |
| ECLASS-8.0 27279218 ECLASS-9.0 27060311 ECLASS-10.1 27060312 ECLASS-11.1 27060312 ECLASS-11.0 27060312 ECLASS-12.0 27060312 ETIM-5.0 EC001855 customs tariff number 85444290 GTIN 4048879559379 Packaging unit 1  Electrical data   Supply Operating voltage DC 24 V Operating voltage DC min. 18 V Operating voltage DC max. 30 V Current operating per contact max. 4 A  Device protection   Electrical Additional condition protection degree inserted, screwed                                                                                                                                                                                                                                                                                                                                                                                                                                                                                                                                                                                                                                                                                                                                                                                                                                                                                                                                                                                                                                                                                                                                                                                                                                                                                                                                                                                                                                                                                                                                                                                                                                                             | ECLASS-6.0                             | 27279218          |
| ECLASS-9.0 27060311  ECLASS-10.1 27060312  ECLASS-11.1 27060312  ECLASS-12.0 27060312  ETIM-5.0 EC001855  customs tariff number 85444290  GTIN 4048879559379  Packaging unit 1  Electrical data   Supply  Operating voltage DC 24 V  Operating voltage DC min. 18 V  Operating voltage DC max. 30 V  Current operating per contact max. 4 A  Device protection   Electrical  Additional condition protection degree inserted, screwed                                                                                                                                                                                                                                                                                                                                                                                                                                                                                                                                                                                                                                                                                                                                                                                                                                                                                                                                                                                                                                                                                                                                                                                                                                                                                                                                                                                                                                                                                                                                                                                                                                                                                          | ECLASS-7.0                             | 27279218          |
| ECLASS-10.1 27060312  ECLASS-11.1 27060312  ECLASS-12.0 27060312  ETIM-5.0 EC001855 customs tariff number 85444290  GTIN 4048879559379  Packaging unit 1  Electrical data   Supply  Operating voltage DC 24 V  Operating voltage DC min. 18 V  Operating voltage DC max. 30 V  Current operating per contact max. 4 A  Device protection   Electrical  Additional condition protection degree inserted, screwed                                                                                                                                                                                                                                                                                                                                                                                                                                                                                                                                                                                                                                                                                                                                                                                                                                                                                                                                                                                                                                                                                                                                                                                                                                                                                                                                                                                                                                                                                                                                                                                                                                                                                                                | ECLASS-8.0                             | 27279218          |
| ECLASS-11.1 27060312 ECLASS-12.0 27060312 ETIM-5.0 EC001855 customs tariff number 85444290 GTIN 4048879559379 Packaging unit 1  Electrical data   Supply Operating voltage DC 24 V Operating voltage DC min. 18 V Operating voltage DC max. 30 V  Current operating per contact max. 4 A  Device protection   Electrical Additional condition protection degree inserted, screwed                                                                                                                                                                                                                                                                                                                                                                                                                                                                                                                                                                                                                                                                                                                                                                                                                                                                                                                                                                                                                                                                                                                                                                                                                                                                                                                                                                                                                                                                                                                                                                                                                                                                                                                                              | ECLASS-9.0                             | 27060311          |
| ECLASS-12.0 27060312  ETIM-5.0 EC001855 customs tariff number 85444290  GTIN 4048879559379  Packaging unit 1  Electrical data   Supply  Operating voltage DC 24 V  Operating voltage DC min. 18 V  Operating voltage DC max. 30 V  Current operating per contact max. 4 A  Device protection   Electrical  Additional condition protection degree inserted, screwed                                                                                                                                                                                                                                                                                                                                                                                                                                                                                                                                                                                                                                                                                                                                                                                                                                                                                                                                                                                                                                                                                                                                                                                                                                                                                                                                                                                                                                                                                                                                                                                                                                                                                                                                                            | ECLASS-10.1                            | 27060312          |
| ETIM-5.0 EC001855 customs tariff number 85444290 GTIN 4048879559379 Packaging unit 1  Electrical data   Supply Operating voltage DC 24 V Operating voltage DC min. 18 V Operating voltage DC max. 30 V Current operating per contact max. 4 A  Device protection   Electrical Additional condition protection degree inserted, screwed                                                                                                                                                                                                                                                                                                                                                                                                                                                                                                                                                                                                                                                                                                                                                                                                                                                                                                                                                                                                                                                                                                                                                                                                                                                                                                                                                                                                                                                                                                                                                                                                                                                                                                                                                                                         | ECLASS-11.1                            | 27060312          |
| customs tariff number 85444290 GTIN 4048879559379 Packaging unit 1  Electrical data   Supply Operating voltage DC 24 V Operating voltage DC min. 18 V Operating voltage DC max. 30 V Current operating per contact max. 4 A  Device protection   Electrical Additional condition protection degree inserted, screwed                                                                                                                                                                                                                                                                                                                                                                                                                                                                                                                                                                                                                                                                                                                                                                                                                                                                                                                                                                                                                                                                                                                                                                                                                                                                                                                                                                                                                                                                                                                                                                                                                                                                                                                                                                                                           | ECLASS-12.0                            | 27060312          |
| GTIN 4048879559379  Packaging unit 1  Electrical data   Supply  Operating voltage DC 24 V  Operating voltage DC min. 18 V  Operating voltage DC max. 30 V  Current operating per contact max. 4 A  Device protection   Electrical  Additional condition protection degree inserted, screwed                                                                                                                                                                                                                                                                                                                                                                                                                                                                                                                                                                                                                                                                                                                                                                                                                                                                                                                                                                                                                                                                                                                                                                                                                                                                                                                                                                                                                                                                                                                                                                                                                                                                                                                                                                                                                                    | ETIM-5.0                               | EC001855          |
| Packaging unit 1  Electrical data   Supply Operating voltage DC 24 V Operating voltage DC min. 18 V Operating voltage DC max. 30 V Current operating per contact max. 4 A  Device protection   Electrical  Additional condition protection degree inserted, screwed                                                                                                                                                                                                                                                                                                                                                                                                                                                                                                                                                                                                                                                                                                                                                                                                                                                                                                                                                                                                                                                                                                                                                                                                                                                                                                                                                                                                                                                                                                                                                                                                                                                                                                                                                                                                                                                            | customs tariff number                  | 85444290          |
| Electrical data   Supply  Operating voltage DC 24 V  Operating voltage DC min. 18 V  Operating voltage DC max. 30 V  Current operating per contact max. 4 A  Device protection   Electrical  Additional condition protection degree inserted, screwed                                                                                                                                                                                                                                                                                                                                                                                                                                                                                                                                                                                                                                                                                                                                                                                                                                                                                                                                                                                                                                                                                                                                                                                                                                                                                                                                                                                                                                                                                                                                                                                                                                                                                                                                                                                                                                                                          | GTIN                                   | 4048879559379     |
| Operating voltage DC 24 V Operating voltage DC min. 18 V Operating voltage DC max. 30 V Current operating per contact max. 4 A  Device protection   Electrical  Additional condition protection degree inserted, screwed                                                                                                                                                                                                                                                                                                                                                                                                                                                                                                                                                                                                                                                                                                                                                                                                                                                                                                                                                                                                                                                                                                                                                                                                                                                                                                                                                                                                                                                                                                                                                                                                                                                                                                                                                                                                                                                                                                       | Packaging unit                         | 1                 |
| Operating voltage DC min. 18 V Operating voltage DC max. 30 V Current operating per contact max. 4 A  Device protection   Electrical  Additional condition protection degree inserted, screwed                                                                                                                                                                                                                                                                                                                                                                                                                                                                                                                                                                                                                                                                                                                                                                                                                                                                                                                                                                                                                                                                                                                                                                                                                                                                                                                                                                                                                                                                                                                                                                                                                                                                                                                                                                                                                                                                                                                                 | Electrical data   Supply               |                   |
| Operating voltage DC max. 30 V  Current operating per contact max. 4 A  Device protection   Electrical  Additional condition protection degree inserted, screwed                                                                                                                                                                                                                                                                                                                                                                                                                                                                                                                                                                                                                                                                                                                                                                                                                                                                                                                                                                                                                                                                                                                                                                                                                                                                                                                                                                                                                                                                                                                                                                                                                                                                                                                                                                                                                                                                                                                                                               | Operating voltage DC                   | 24 V              |
| Current operating per contact max. 4 A  Device protection   Electrical  Additional condition protection degree inserted, screwed                                                                                                                                                                                                                                                                                                                                                                                                                                                                                                                                                                                                                                                                                                                                                                                                                                                                                                                                                                                                                                                                                                                                                                                                                                                                                                                                                                                                                                                                                                                                                                                                                                                                                                                                                                                                                                                                                                                                                                                               | Operating voltage DC min.              | 18 V              |
| Device protection   Electrical  Additional condition protection degree inserted, screwed                                                                                                                                                                                                                                                                                                                                                                                                                                                                                                                                                                                                                                                                                                                                                                                                                                                                                                                                                                                                                                                                                                                                                                                                                                                                                                                                                                                                                                                                                                                                                                                                                                                                                                                                                                                                                                                                                                                                                                                                                                       | Operating voltage DC max.              | 30 V              |
| Additional condition protection degree inserted, screwed                                                                                                                                                                                                                                                                                                                                                                                                                                                                                                                                                                                                                                                                                                                                                                                                                                                                                                                                                                                                                                                                                                                                                                                                                                                                                                                                                                                                                                                                                                                                                                                                                                                                                                                                                                                                                                                                                                                                                                                                                                                                       | Current operating per contact max.     | 4 A               |
| · · · · · · · · · · · · · · · · · · ·                                                                                                                                                                                                                                                                                                                                                                                                                                                                                                                                                                                                                                                                                                                                                                                                                                                                                                                                                                                                                                                                                                                                                                                                                                                                                                                                                                                                                                                                                                                                                                                                                                                                                                                                                                                                                                                                                                                                                                                                                                                                                          | Device protection   Electrical         |                   |
| Pollution Degree 3                                                                                                                                                                                                                                                                                                                                                                                                                                                                                                                                                                                                                                                                                                                                                                                                                                                                                                                                                                                                                                                                                                                                                                                                                                                                                                                                                                                                                                                                                                                                                                                                                                                                                                                                                                                                                                                                                                                                                                                                                                                                                                             | Additional condition protection degree | inserted, screwed |
|                                                                                                                                                                                                                                                                                                                                                                                                                                                                                                                                                                                                                                                                                                                                                                                                                                                                                                                                                                                                                                                                                                                                                                                                                                                                                                                                                                                                                                                                                                                                                                                                                                                                                                                                                                                                                                                                                                                                                                                                                                                                                                                                | Pollution Degree                       | 3                 |