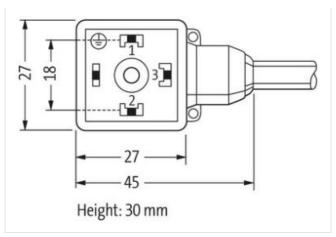

## Illustration

stay connected

Product may differ from Image

| Side 1         Control         0.4 Nm           Family construction form         MSUD           Thread         M3           Degree of protection (EN IEC 60529)         IP67           Side 2         Tightening torque         0.6 Nm           Family construction form         M12           Thread         M12 x 1           Width across flats         SW13           Degree of protection (EN IEC 60529)         IP67           Commercial data         ECLASS-6.0           ECLASS-6.0         27279218           ECLASS-7.0         27279218           ECLASS-9.0         27060312           ECLASS-10.1         27060312           ECLASS-10.2         27060312           ECLASS-12.0         27060312           ECLASS-12.0         27060312           ETIM-5.0         EC001855           customs tariff number         85444290           GTIN         404887959379           Packaging unit         1           Electrical data   Supply           Operating voltage DC         24 V           Operating voltage DC min.         18 V           Operating voltage DC min.         18 V           Operating voltage pc contact max.         4 A                                                                                                                                                                                                                                                                                                                                                                                                                                                                                                                                                                                                                                                                                                                                                                                                                                                                                                                                                                    |                                        |                   |
|--------------------------------------------------------------------------------------------------------------------------------------------------------------------------------------------------------------------------------------------------------------------------------------------------------------------------------------------------------------------------------------------------------------------------------------------------------------------------------------------------------------------------------------------------------------------------------------------------------------------------------------------------------------------------------------------------------------------------------------------------------------------------------------------------------------------------------------------------------------------------------------------------------------------------------------------------------------------------------------------------------------------------------------------------------------------------------------------------------------------------------------------------------------------------------------------------------------------------------------------------------------------------------------------------------------------------------------------------------------------------------------------------------------------------------------------------------------------------------------------------------------------------------------------------------------------------------------------------------------------------------------------------------------------------------------------------------------------------------------------------------------------------------------------------------------------------------------------------------------------------------------------------------------------------------------------------------------------------------------------------------------------------------------------------------------------------------------------------------------------------------|----------------------------------------|-------------------|
| Tightening torque 0.4 Nm Family construction form MSUD Thread M3 Degree of protection (EN IEC 60529) IP67  Side 2  Tightening torque 0.6 Nm Family construction form M12 Thread M12 x 1  Width across flats SW13 Degree of protection (EN IEC 60529) IP67  Commercial dat  ECLASS-6.0 27279218 ECLASS-7.0 27279218 ECLASS-7.0 27279218 ECLASS-8.0 27279218 ECLASS-8.0 27279218 ECLASS-10.1 27060312 ECLASS-10.1 27060312 ECLASS-11.1 27060312 ECLASS-12.0 27060312 ECLASS-10.1 27060312 | Cable length                           | 0,5 m             |
| Family construction form MSUD Thread M3 Degree of protection (EN IEC 60529) IP67  Side 2  Tightening torque 0,6 Nm Family construction form M12 Thread M12 1  Width across flats SW13 Degree of protection (EN IEC 60529) IP67  Commercial data  ECLASS-6.0 27279218 ECLASS-7.0 27279218 ECLASS-8.0 27279218 ECLASS-8.0 27279218 ECLASS-9.0 27060311 ECLASS-10.1 27060312 ECLASS-11.1 27060312 ECLASS-12.0 27060312 ECLASS-12.0 27060312 ECLASS-13.0 ECO18855  CUSTASS-14.0 ECO18855  CUSTASS-15.0 ECO18855  CUSTASS-16.0 ECO18855  CUSTASS-17.0 ECO1885  | Side 1                                 |                   |
| Thread         M3           Degree of protection (ENIEC 60529)         IP67           Side 2         Tightening torque         0.6 Nm           Family construction form         M12           Thread         M12 x 1           Width across flats         SW13           Degree of protection (ENIEC 60529)         IP67           Commercial data           ECLASS 6.0         27279218           ECLASS 7.0         27279218           ECLASS 8.0         27279218           ECLASS 9.0         27060311           ECLASS 9.0         27060312           ECLASS 1.1.1         27060312           ECLASS 11.1         27060312           ECLASS 12.0         27060312           ETIM-5.0         EC001855           Customs tariff number         8544290           GTIN         404887959379           Packaging unit         1           Electrical data   Supply           Operating voltage DC         24 V           Operating voltage DC min.         18 V           Operating voltage DC max.         30 V           Current operating per contact max.         4 A           Device protection   Electrical           Additio                                                                                                                                                                                                                                                                                                                                                                                                                                                                                                                                                                                                                                                                                                                                                                                                                                                                                                                                                                                        | Tightening torque                      | 0,4 Nm            |
| Degree of protection (EN IEC 80529)   IP67                                                                                                                                                                                                                                                                                                                                                                                                                                                                                                                                                                                                                                                                                                                                                                                                                                                                                                                                                                                                                                                                                                                                                                                                                                                                                                                                                                                                                                                                                                                                                                                                                                                                                                                                                                                                                                                                                                                                                                                                                                                                                     | Family construction form               | MSUD              |
| Side 2           Tightening torque         0,6 Nm           Family construction form         M12           Thread         M12 x 1           Width across flats         SW13           Degree of protection (EN IEC 60529)         IP67           Commercial data           ECLASS-6.0         27279218           ECLASS-7.0         27279218           ECLASS-8.0         27279218           ECLASS-9.0         27060311           ECLASS-9.1         27060312           ECLASS-10.1         27060312           ECLASS-12.0         27060312           ETIM-5.0         EC001855           customs tariff number         85444290           GTIN         4048879559379           Packaging unit         1           Electrical data   Supply           Operating voltage DC         24 V           Operating voltage DC max.         30 V           Current operating per contact max.         4 A           Device protection   Electrical           Additional condition protection degree         inserted, screwed                                                                                                                                                                                                                                                                                                                                                                                                                                                                                                                                                                                                                                                                                                                                                                                                                                                                                                                                                                                                                                                                                                         | Thread                                 | M3                |
| Tightening torque 0,6 Nm  Family construction form M12  Thread M12 x 1  Width across flats SW13  Degree of protection (EN IEC 60529) IP67  Commercial data  ECLASS-6.0 27279218  ECLASS-7.0 27279218  ECLASS-9.0 27060311  ECLASS-9.0 27060312  ECLASS-10.1 27060312  ECLASS-11.1 27060312  ECLASS-12.0 27060312  ETIM-5.0 ECO01855  customs tariff number 85444290  GTIN 4048879559379  Packaging unit 1  Electrical data   Supply  Operating voltage DC max. 30 V  Current operating per contact max. 4 A  Device protection   Electrical  Additional condition protection degree inserted, screwed                                                                                                                                                                                                                                                                                                                                                                                                                                                                                                                                                                                                                                                                                                                                                                                                                                                                                                                                                                                                                                                                                                                                                                                                                                                                                                                                                                                                                                                                                                                          | Degree of protection (EN IEC 60529)    | IP67              |
| Family construction form M12 Thread M12 x 1 Width across flats SW13 Degree of protection (EN IEC 60529) IP67  Commercial data  ECLASS-6.0 27279218 ECLASS-7.0 27279218 ECLASS-8.0 27279218 ECLASS-9.0 27060311 ECLASS-9.0 27060312 ECLASS-10.1 27060312 ECLASS-11.1 27060312 ECLASS-12.0 27060312 ECLASS-19.0 27060312 ECLASS-19.0 4048879559379 Packaging unit 1  Electrical data   Supply Operating voltage DC 24 V Operating voltage DC max. 30 V Current operating per contact max. 4 A  Device protection   Electrical Additional condition protection degree inserted, screwed                                                                                                                                                                                                                                                                                                                                                                                                                                                                                                                                                                                                                                                                                                                                                                                                                                                                                                                                                                                                                                                                                                                                                                                                                                                                                                                                                                                                                                                                                                                                           | Side 2                                 |                   |
| Thread M12 x 1  Width across flats SW13  Degree of protection (EN IEC 60529) IP67  Commercial data  ECLASS-6.0 27279218  ECLASS-7.0 27279218  ECLASS-8.0 27279218  ECLASS-9.0 27060311  ECLASS-9.0 27060312  ECLASS-10.1 27060312  ECLASS-11.1 27060312  ECLASS-11.1 27060312  ECLASS-12.0 27060312  ETIM-5.0 EC001855  customs tariff number 85444290  GTIN 4048879559379  Packaging unit 1  Electrical data   Supply  Operating voltage DC min. 18 V  Operating voltage DC max. 30 V  Current operating per contact max. 4 A  Device protection   Electrical  Additional condition protection degree inserted.                                                                                                                                                                                                                                                                                                                                                                                                                                                                                                                                                                                                                                                                                                                                                                                                                                                                                                                                                                                                                                                                                                                                                                                                                                                                                                                                                                                                                                                                                                               | Tightening torque                      | 0,6 Nm            |
| Width across flats         SW13           Degree of protection (EN IEC 60529)         IP67           Commercial data         Feature of Protection (EN IEC 60529)           ECLASS-6.0         27279218           ECLASS-7.0         27279218           ECLASS-8.0         27279218           ECLASS-9.0         27060311           ECLASS-10.1         27060312           ECLASS-11.1         27060312           ECLASS-12.0         27060312           ETIM-5.0         EC001855           customs tariff number         85444290           GTIN         4048879559379           Packaging unit         1           Electrical data   Supply           Operating voltage DC         24 V           Operating voltage DC min.         18 V           Operating voltage DC max.         30 V           Current operating per contact max.         4 A           Device protection   Electrical           Additional condition protection degree         inserted, screwed                                                                                                                                                                                                                                                                                                                                                                                                                                                                                                                                                                                                                                                                                                                                                                                                                                                                                                                                                                                                                                                                                                                                                      | Family construction form               | M12               |
| Degree of protection (EN IEC 60529)         IP67           Commercial data         ECLASS-6.0         27279218           ECLASS-7.0         27279218         ECLASS-8.0         27279218           ECLASS-8.0         27060311         ECLASS-9.0         27060312           ECLASS-10.1         27060312         ECLASS-11.1         27060312           ECLASS-12.0         27060312         ECIMSS-10.0         ECO01855           customs tariff number         85444290         ECO01855           GTIN         4048879559379         Packaging unit         1           Electrical data   Supply         Ecetrical data   Supply           Operating voltage DC min.         18 V           Operating voltage DC max.         30 V           Current operating per contact max.         4 A           Device protection   Electrical           Additional condition protection degree         inserted, screwed                                                                                                                                                                                                                                                                                                                                                                                                                                                                                                                                                                                                                                                                                                                                                                                                                                                                                                                                                                                                                                                                                                                                                                                                           | Thread                                 | M12 x 1           |
| Commercial data           ECLASS-6.0         27279218           ECLASS-7.0         27279218           ECLASS-8.0         27279218           ECLASS-9.0         27060311           ECLASS-10.1         27060312           ECLASS-11.1         27060312           ECLASS-12.0         27060312           ETIM-5.0         EC001855           customs tariff number         85444290           GTIN         4048879559379           Packaging unit         1           Electrical data   Supply           Operating voltage DC         24 V           Operating voltage DC min.         18 V           Operating voltage DC max.         30 V           Current operating per contact max.         4 A           Device protection   Electrical           Additional condition protection degree         inserted, screwed                                                                                                                                                                                                                                                                                                                                                                                                                                                                                                                                                                                                                                                                                                                                                                                                                                                                                                                                                                                                                                                                                                                                                                                                                                                                                                        | Width across flats                     | SW13              |
| ECLASS-6.0 27279218  ECLASS-7.0 27279218  ECLASS-8.0 27279218  ECLASS-9.0 27060311  ECLASS-10.1 27060312  ECLASS-11.1 27060312  ECLASS-11.1 27060312  ECLASS-12.0 27060312  ETIM-5.0 EC001855  customs tariff number 85444290  GTIN 4048879559379  Packaging unit 1  Electrical data   Supply  Operating voltage DC 24 V  Operating voltage DC min. 18 V  Operating voltage DC max. 30 V  Current operating per contact max. 4 A  Device protection   Electrical  Additional condition protection degree inserted, screwed                                                                                                                                                                                                                                                                                                                                                                                                                                                                                                                                                                                                                                                                                                                                                                                                                                                                                                                                                                                                                                                                                                                                                                                                                                                                                                                                                                                                                                                                                                                                                                                                     | Degree of protection (EN IEC 60529)    | IP67              |
| ECLASS-7.0 27279218 ECLASS-8.0 27279218 ECLASS-9.0 27060311 ECLASS-10.1 27060312 ECLASS-11.1 27060312 ECLASS-11.1 27060312 ECLASS-12.0 27060312 ETIM-5.0 EC001855 customs tariff number 85444290 GTIN 4048879559379 Packaging unit 1  Electrical data   Supply  Operating voltage DC 24 V  Operating voltage DC min. 18 V  Operating voltage DC max. 30 V  Current operating per contact max. 4 A  Device protection   Electrical  Additional condition protection degree inserted, screwed                                                                                                                                                                                                                                                                                                                                                                                                                                                                                                                                                                                                                                                                                                                                                                                                                                                                                                                                                                                                                                                                                                                                                                                                                                                                                                                                                                                                                                                                                                                                                                                                                                    | Commercial data                        |                   |
| ECLASS-8.0 27279218 ECLASS-9.0 27060311 ECLASS-10.1 27060312 ECLASS-11.1 27060312 ECLASS-11.0 27060312 ECLASS-12.0 27060312 ETIM-5.0 EC001855 customs tariff number 85444290 GTIN 4048879559379 Packaging unit 1  Electrical data   Supply Operating voltage DC 24 V Operating voltage DC min. 18 V Operating voltage DC max. 30 V Current operating per contact max. 4 A  Device protection   Electrical Additional condition protection degree inserted, screwed                                                                                                                                                                                                                                                                                                                                                                                                                                                                                                                                                                                                                                                                                                                                                                                                                                                                                                                                                                                                                                                                                                                                                                                                                                                                                                                                                                                                                                                                                                                                                                                                                                                             | ECLASS-6.0                             | 27279218          |
| ECLASS-9.0 27060311  ECLASS-10.1 27060312  ECLASS-11.1 27060312  ECLASS-12.0 27060312  ETIM-5.0 EC001855  customs tariff number 85444290  GTIN 4048879559379  Packaging unit 1  Electrical data   Supply  Operating voltage DC 24 V  Operating voltage DC min. 18 V  Operating voltage DC max. 30 V  Current operating per contact max. 4 A  Device protection   Electrical  Additional condition protection degree inserted, screwed                                                                                                                                                                                                                                                                                                                                                                                                                                                                                                                                                                                                                                                                                                                                                                                                                                                                                                                                                                                                                                                                                                                                                                                                                                                                                                                                                                                                                                                                                                                                                                                                                                                                                          | ECLASS-7.0                             | 27279218          |
| ECLASS-10.1 27060312  ECLASS-11.1 27060312  ECLASS-12.0 27060312  ETIM-5.0 EC001855 customs tariff number 85444290  GTIN 4048879559379  Packaging unit 1  Electrical data   Supply  Operating voltage DC 24 V  Operating voltage DC min. 18 V  Operating voltage DC max. 30 V  Current operating per contact max. 4 A  Device protection   Electrical  Additional condition protection degree inserted, screwed                                                                                                                                                                                                                                                                                                                                                                                                                                                                                                                                                                                                                                                                                                                                                                                                                                                                                                                                                                                                                                                                                                                                                                                                                                                                                                                                                                                                                                                                                                                                                                                                                                                                                                                | ECLASS-8.0                             | 27279218          |
| ECLASS-11.1 27060312 ECLASS-12.0 27060312 ETIM-5.0 EC001855 customs tariff number 85444290 GTIN 4048879559379 Packaging unit 1  Electrical data   Supply Operating voltage DC 24 V Operating voltage DC min. 18 V Operating voltage DC max. 30 V  Current operating per contact max. 4 A  Device protection   Electrical Additional condition protection degree inserted, screwed                                                                                                                                                                                                                                                                                                                                                                                                                                                                                                                                                                                                                                                                                                                                                                                                                                                                                                                                                                                                                                                                                                                                                                                                                                                                                                                                                                                                                                                                                                                                                                                                                                                                                                                                              | ECLASS-9.0                             | 27060311          |
| ECLASS-12.0 27060312  ETIM-5.0 EC001855 customs tariff number 85444290  GTIN 4048879559379  Packaging unit 1  Electrical data   Supply  Operating voltage DC 24 V  Operating voltage DC min. 18 V  Operating voltage DC max. 30 V  Current operating per contact max. 4 A  Device protection   Electrical  Additional condition protection degree inserted, screwed                                                                                                                                                                                                                                                                                                                                                                                                                                                                                                                                                                                                                                                                                                                                                                                                                                                                                                                                                                                                                                                                                                                                                                                                                                                                                                                                                                                                                                                                                                                                                                                                                                                                                                                                                            | ECLASS-10.1                            | 27060312          |
| ETIM-5.0 EC001855 customs tariff number 85444290 GTIN 4048879559379 Packaging unit 1  Electrical data   Supply Operating voltage DC 24 V Operating voltage DC min. 18 V Operating voltage DC max. 30 V Current operating per contact max. 4 A  Device protection   Electrical Additional condition protection degree inserted, screwed                                                                                                                                                                                                                                                                                                                                                                                                                                                                                                                                                                                                                                                                                                                                                                                                                                                                                                                                                                                                                                                                                                                                                                                                                                                                                                                                                                                                                                                                                                                                                                                                                                                                                                                                                                                         | ECLASS-11.1                            | 27060312          |
| customs tariff number 85444290 GTIN 4048879559379 Packaging unit 1  Electrical data   Supply Operating voltage DC 24 V Operating voltage DC min. 18 V Operating voltage DC max. 30 V Current operating per contact max. 4 A  Device protection   Electrical Additional condition protection degree inserted, screwed                                                                                                                                                                                                                                                                                                                                                                                                                                                                                                                                                                                                                                                                                                                                                                                                                                                                                                                                                                                                                                                                                                                                                                                                                                                                                                                                                                                                                                                                                                                                                                                                                                                                                                                                                                                                           | ECLASS-12.0                            | 27060312          |
| GTIN 4048879559379  Packaging unit 1  Electrical data   Supply  Operating voltage DC 24 V  Operating voltage DC min. 18 V  Operating voltage DC max. 30 V  Current operating per contact max. 4 A  Device protection   Electrical  Additional condition protection degree inserted, screwed                                                                                                                                                                                                                                                                                                                                                                                                                                                                                                                                                                                                                                                                                                                                                                                                                                                                                                                                                                                                                                                                                                                                                                                                                                                                                                                                                                                                                                                                                                                                                                                                                                                                                                                                                                                                                                    | ETIM-5.0                               | EC001855          |
| Packaging unit 1  Electrical data   Supply Operating voltage DC 24 V Operating voltage DC min. 18 V Operating voltage DC max. 30 V Current operating per contact max. 4 A  Device protection   Electrical  Additional condition protection degree inserted, screwed                                                                                                                                                                                                                                                                                                                                                                                                                                                                                                                                                                                                                                                                                                                                                                                                                                                                                                                                                                                                                                                                                                                                                                                                                                                                                                                                                                                                                                                                                                                                                                                                                                                                                                                                                                                                                                                            | customs tariff number                  | 85444290          |
| Electrical data   Supply  Operating voltage DC 24 V  Operating voltage DC min. 18 V  Operating voltage DC max. 30 V  Current operating per contact max. 4 A  Device protection   Electrical  Additional condition protection degree inserted, screwed                                                                                                                                                                                                                                                                                                                                                                                                                                                                                                                                                                                                                                                                                                                                                                                                                                                                                                                                                                                                                                                                                                                                                                                                                                                                                                                                                                                                                                                                                                                                                                                                                                                                                                                                                                                                                                                                          | GTIN                                   | 4048879559379     |
| Operating voltage DC 24 V Operating voltage DC min. 18 V Operating voltage DC max. 30 V Current operating per contact max. 4 A  Device protection   Electrical  Additional condition protection degree inserted, screwed                                                                                                                                                                                                                                                                                                                                                                                                                                                                                                                                                                                                                                                                                                                                                                                                                                                                                                                                                                                                                                                                                                                                                                                                                                                                                                                                                                                                                                                                                                                                                                                                                                                                                                                                                                                                                                                                                                       | Packaging unit                         | 1                 |
| Operating voltage DC min. 18 V Operating voltage DC max. 30 V Current operating per contact max. 4 A  Device protection   Electrical  Additional condition protection degree inserted, screwed                                                                                                                                                                                                                                                                                                                                                                                                                                                                                                                                                                                                                                                                                                                                                                                                                                                                                                                                                                                                                                                                                                                                                                                                                                                                                                                                                                                                                                                                                                                                                                                                                                                                                                                                                                                                                                                                                                                                 | Electrical data   Supply               |                   |
| Operating voltage DC max. 30 V  Current operating per contact max. 4 A  Device protection   Electrical  Additional condition protection degree inserted, screwed                                                                                                                                                                                                                                                                                                                                                                                                                                                                                                                                                                                                                                                                                                                                                                                                                                                                                                                                                                                                                                                                                                                                                                                                                                                                                                                                                                                                                                                                                                                                                                                                                                                                                                                                                                                                                                                                                                                                                               | Operating voltage DC                   | 24 V              |
| Current operating per contact max. 4 A  Device protection   Electrical  Additional condition protection degree inserted, screwed                                                                                                                                                                                                                                                                                                                                                                                                                                                                                                                                                                                                                                                                                                                                                                                                                                                                                                                                                                                                                                                                                                                                                                                                                                                                                                                                                                                                                                                                                                                                                                                                                                                                                                                                                                                                                                                                                                                                                                                               | Operating voltage DC min.              | 18 V              |
| Device protection   Electrical  Additional condition protection degree inserted, screwed                                                                                                                                                                                                                                                                                                                                                                                                                                                                                                                                                                                                                                                                                                                                                                                                                                                                                                                                                                                                                                                                                                                                                                                                                                                                                                                                                                                                                                                                                                                                                                                                                                                                                                                                                                                                                                                                                                                                                                                                                                       | Operating voltage DC max.              | 30 V              |
| Additional condition protection degree inserted, screwed                                                                                                                                                                                                                                                                                                                                                                                                                                                                                                                                                                                                                                                                                                                                                                                                                                                                                                                                                                                                                                                                                                                                                                                                                                                                                                                                                                                                                                                                                                                                                                                                                                                                                                                                                                                                                                                                                                                                                                                                                                                                       | Current operating per contact max.     | 4 A               |
| · · · · · · · · · · · · · · · · · · ·                                                                                                                                                                                                                                                                                                                                                                                                                                                                                                                                                                                                                                                                                                                                                                                                                                                                                                                                                                                                                                                                                                                                                                                                                                                                                                                                                                                                                                                                                                                                                                                                                                                                                                                                                                                                                                                                                                                                                                                                                                                                                          | Device protection   Electrical         |                   |
| Pollution Degree 3                                                                                                                                                                                                                                                                                                                                                                                                                                                                                                                                                                                                                                                                                                                                                                                                                                                                                                                                                                                                                                                                                                                                                                                                                                                                                                                                                                                                                                                                                                                                                                                                                                                                                                                                                                                                                                                                                                                                                                                                                                                                                                             | Additional condition protection degree | inserted, screwed |
|                                                                                                                                                                                                                                                                                                                                                                                                                                                                                                                                                                                                                                                                                                                                                                                                                                                                                                                                                                                                                                                                                                                                                                                                                                                                                                                                                                                                                                                                                                                                                                                                                                                                                                                                                                                                                                                                                                                                                                                                                                                                                                                                | Pollution Degree                       | 3                 |