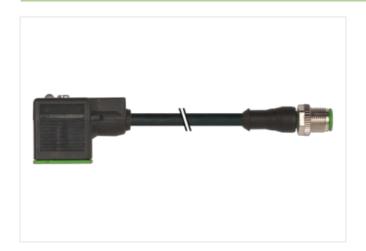

## M12 male 0° A-cod. / MSUD valve plug A-18mm

PUR 5x0.34 bk UL/CSA+drag ch. 0.5m

Form A (18 mm) – M12, male straight 24 V DC ±25% LED (red/green) for pressure switches

Further cable lengths on request.

Plastic housings with good resistance against chemicals and oils.

## Illustration

stay connected

Product may differ from Image

| Side 1         Control         0.4 Nm           Family construction form         MSUD           Thread         M3           Degree of protection (EN IEC 60529)         IP67           Side 2         Tightening torque         0.6 Nm           Family construction form         M12           Thread         M12 x 1           Width across flats         SW13           Degree of protection (EN IEC 60529)         IP67           Commercial data         ECLASS-6.0           ECLASS-6.0         27279218           ECLASS-7.0         27279218           ECLASS-9.0         27060312           ECLASS-10.1         27060312           ECLASS-10.2         27060312           ECLASS-12.0         27060312           ECLASS-12.0         27060312           ETIM-5.0         EC001855           customs tariff number         85444290           GTIN         404887959379           Packaging unit         1           Electrical data   Supply           Operating voltage DC         24 V           Operating voltage DC min.         18 V           Operating voltage DC min.         18 V           Operating voltage pc contact max.         4 A                                                                                                                                                                                                                                                                                                                                                                                                                                                                                                                                                                                                                                                                                                                                                                                                                                                                                                                                                                    |                                        |                   |
|--------------------------------------------------------------------------------------------------------------------------------------------------------------------------------------------------------------------------------------------------------------------------------------------------------------------------------------------------------------------------------------------------------------------------------------------------------------------------------------------------------------------------------------------------------------------------------------------------------------------------------------------------------------------------------------------------------------------------------------------------------------------------------------------------------------------------------------------------------------------------------------------------------------------------------------------------------------------------------------------------------------------------------------------------------------------------------------------------------------------------------------------------------------------------------------------------------------------------------------------------------------------------------------------------------------------------------------------------------------------------------------------------------------------------------------------------------------------------------------------------------------------------------------------------------------------------------------------------------------------------------------------------------------------------------------------------------------------------------------------------------------------------------------------------------------------------------------------------------------------------------------------------------------------------------------------------------------------------------------------------------------------------------------------------------------------------------------------------------------------------------|----------------------------------------|-------------------|
| Tightening torque 0.4 Nm Family construction form MSUD Thread M3 Degree of protection (EN IEC 60529) IP67  Side 2  Tightening torque 0.6 Nm Family construction form M12 Thread M12 x 1  Width across flats SW13 Degree of protection (EN IEC 60529) IP67  Commercial dat  ECLASS-6.0 27279218 ECLASS-7.0 27279218 ECLASS-7.0 27279218 ECLASS-8.0 27279218 ECLASS-8.0 27279218 ECLASS-10.1 27060312 ECLASS-10.1 27060312 ECLASS-11.1 27060312 ECLASS-12.0 27060312 ECLASS-10.1 27060312 | Cable length                           | 0,5 m             |
| Family construction form MSUD Thread M3 Degree of protection (EN IEC 60529) IP67  Side 2  Tightening torque 0,6 Nm Family construction form M12 Thread M12 1  Width across flats SW13 Degree of protection (EN IEC 60529) IP67  Commercial data  ECLASS-6.0 27279218 ECLASS-7.0 27279218 ECLASS-8.0 27279218 ECLASS-8.0 27279218 ECLASS-9.0 27060311 ECLASS-10.1 27060312 ECLASS-11.1 27060312 ECLASS-12.0 27060312 ECLASS-12.0 27060312 ECLASS-13.0 ECO18855  CUSTASS-14.0 ECO18855  CUSTASS-15.0 ECO18855  CUSTASS-16.0 ECO18855  CUSTASS-17.0 ECO1885  | Side 1                                 |                   |
| Thread         M3           Degree of protection (ENIEC 60529)         IP67           Side 2         Tightening torque         0.6 Nm           Family construction form         M12           Thread         M12 x 1           Width across flats         SW13           Degree of protection (ENIEC 60529)         IP67           Commercial data           ECLASS 6.0         27279218           ECLASS 7.0         27279218           ECLASS 8.0         27279218           ECLASS 9.0         27060311           ECLASS 9.0         27060312           ECLASS 1.1.1         27060312           ECLASS 11.1         27060312           ECLASS 12.0         27060312           ETIM-5.0         EC001855           Customs tariff number         8544290           GTIN         404887959379           Packaging unit         1           Electrical data   Supply           Operating voltage DC         24 V           Operating voltage DC min.         18 V           Operating voltage DC max.         30 V           Current operating per contact max.         4 A           Device protection   Electrical           Additio                                                                                                                                                                                                                                                                                                                                                                                                                                                                                                                                                                                                                                                                                                                                                                                                                                                                                                                                                                                        | Tightening torque                      | 0,4 Nm            |
| Degree of protection (EN IEC 80529)   IP67                                                                                                                                                                                                                                                                                                                                                                                                                                                                                                                                                                                                                                                                                                                                                                                                                                                                                                                                                                                                                                                                                                                                                                                                                                                                                                                                                                                                                                                                                                                                                                                                                                                                                                                                                                                                                                                                                                                                                                                                                                                                                     | Family construction form               | MSUD              |
| Side 2           Tightening torque         0,6 Nm           Family construction form         M12           Thread         M12 x 1           Width across flats         SW13           Degree of protection (EN IEC 60529)         IP67           Commercial data           ECLASS-6.0         27279218           ECLASS-7.0         27279218           ECLASS-8.0         27279218           ECLASS-9.0         27060311           ECLASS-9.1         27060312           ECLASS-10.1         27060312           ECLASS-12.0         27060312           ETIM-5.0         EC001855           customs tariff number         85444290           GTIN         4048879559379           Packaging unit         1           Electrical data   Supply           Operating voltage DC         24 V           Operating voltage DC max.         30 V           Current operating per contact max.         4 A           Device protection   Electrical           Additional condition protection degree         inserted, screwed                                                                                                                                                                                                                                                                                                                                                                                                                                                                                                                                                                                                                                                                                                                                                                                                                                                                                                                                                                                                                                                                                                         | Thread                                 | M3                |
| Tightening torque 0,6 Nm  Family construction form M12  Thread M12 x 1  Width across flats SW13  Degree of protection (EN IEC 60529) IP67  Commercial data  ECLASS-6.0 27279218  ECLASS-7.0 27279218  ECLASS-9.0 27060311  ECLASS-9.0 27060312  ECLASS-10.1 27060312  ECLASS-11.1 27060312  ECLASS-12.0 27060312  ETIM-5.0 ECO01855  customs tariff number 85444290  GTIN 4048879559379  Packaging unit 1  Electrical data   Supply  Operating voltage DC max. 30 V  Current operating per contact max. 4 A  Device protection   Electrical  Additional condition protection degree inserted, screwed                                                                                                                                                                                                                                                                                                                                                                                                                                                                                                                                                                                                                                                                                                                                                                                                                                                                                                                                                                                                                                                                                                                                                                                                                                                                                                                                                                                                                                                                                                                          | Degree of protection (EN IEC 60529)    | IP67              |
| Family construction form M12 Thread M12 x 1 Width across flats SW13 Degree of protection (EN IEC 60529) IP67  Commercial data  ECLASS-6.0 27279218 ECLASS-7.0 27279218 ECLASS-8.0 27279218 ECLASS-9.0 27060311 ECLASS-9.0 27060312 ECLASS-10.1 27060312 ECLASS-11.1 27060312 ECLASS-12.0 27060312 ECLASS-19.0 27060312 ECLASS-19.0 4048879559379 Packaging unit 1  Electrical data   Supply Operating voltage DC 24 V Operating voltage DC max. 30 V Current operating per contact max. 4 A  Device protection   Electrical Additional condition protection degree inserted, screwed                                                                                                                                                                                                                                                                                                                                                                                                                                                                                                                                                                                                                                                                                                                                                                                                                                                                                                                                                                                                                                                                                                                                                                                                                                                                                                                                                                                                                                                                                                                                           | Side 2                                 |                   |
| Thread M12 x 1  Width across flats SW13  Degree of protection (EN IEC 60529) IP67  Commercial data  ECLASS-6.0 27279218  ECLASS-7.0 27279218  ECLASS-8.0 27279218  ECLASS-9.0 27060311  ECLASS-9.0 27060312  ECLASS-10.1 27060312  ECLASS-11.1 27060312  ECLASS-11.1 27060312  ECLASS-12.0 27060312  ETIM-5.0 EC001855  customs tariff number 85444290  GTIN 4048879559379  Packaging unit 1  Electrical data   Supply  Operating voltage DC min. 18 V  Operating voltage DC max. 30 V  Current operating per contact max. 4 A  Device protection   Electrical  Additional condition protection degree inserted.                                                                                                                                                                                                                                                                                                                                                                                                                                                                                                                                                                                                                                                                                                                                                                                                                                                                                                                                                                                                                                                                                                                                                                                                                                                                                                                                                                                                                                                                                                               | Tightening torque                      | 0,6 Nm            |
| Width across flats         SW13           Degree of protection (EN IEC 60529)         IP67           Commercial data         Feature of Protection (EN IEC 60529)           ECLASS-6.0         27279218           ECLASS-7.0         27279218           ECLASS-8.0         27279218           ECLASS-9.0         27060311           ECLASS-10.1         27060312           ECLASS-11.1         27060312           ECLASS-12.0         27060312           ETIM-5.0         EC001855           customs tariff number         85444290           GTIN         4048879559379           Packaging unit         1           Electrical data   Supply           Operating voltage DC         24 V           Operating voltage DC min.         18 V           Operating voltage DC max.         30 V           Current operating per contact max.         4 A           Device protection   Electrical           Additional condition protection degree         inserted, screwed                                                                                                                                                                                                                                                                                                                                                                                                                                                                                                                                                                                                                                                                                                                                                                                                                                                                                                                                                                                                                                                                                                                                                      | Family construction form               | M12               |
| Degree of protection (EN IEC 60529)         IP67           Commercial data         ECLASS-6.0         27279218           ECLASS-7.0         27279218         ECLASS-8.0         27279218           ECLASS-8.0         27060311         ECLASS-9.0         27060312           ECLASS-10.1         27060312         ECLASS-11.1         27060312           ECLASS-12.0         27060312         ECIMSS-10.0         ECO01855           customs tariff number         85444290         ECO01855           GTIN         4048879559379         Packaging unit         1           Electrical data   Supply         Ecetrical data   Supply           Operating voltage DC min.         18 V           Operating voltage DC max.         30 V           Current operating per contact max.         4 A           Device protection   Electrical           Additional condition protection degree         inserted, screwed                                                                                                                                                                                                                                                                                                                                                                                                                                                                                                                                                                                                                                                                                                                                                                                                                                                                                                                                                                                                                                                                                                                                                                                                           | Thread                                 | M12 x 1           |
| Commercial data           ECLASS-6.0         27279218           ECLASS-7.0         27279218           ECLASS-8.0         27279218           ECLASS-9.0         27060311           ECLASS-10.1         27060312           ECLASS-11.1         27060312           ECLASS-12.0         27060312           ETIM-5.0         EC001855           customs tariff number         85444290           GTIN         4048879559379           Packaging unit         1           Electrical data   Supply           Operating voltage DC         24 V           Operating voltage DC min.         18 V           Operating voltage DC max.         30 V           Current operating per contact max.         4 A           Device protection   Electrical           Additional condition protection degree         inserted, screwed                                                                                                                                                                                                                                                                                                                                                                                                                                                                                                                                                                                                                                                                                                                                                                                                                                                                                                                                                                                                                                                                                                                                                                                                                                                                                                        | Width across flats                     | SW13              |
| ECLASS-6.0 27279218  ECLASS-7.0 27279218  ECLASS-8.0 27279218  ECLASS-9.0 27060311  ECLASS-10.1 27060312  ECLASS-11.1 27060312  ECLASS-11.1 27060312  ECLASS-12.0 27060312  ETIM-5.0 EC001855  customs tariff number 85444290  GTIN 4048879559379  Packaging unit 1  Electrical data   Supply  Operating voltage DC 24 V  Operating voltage DC min. 18 V  Operating voltage DC max. 30 V  Current operating per contact max. 4 A  Device protection   Electrical  Additional condition protection degree inserted, screwed                                                                                                                                                                                                                                                                                                                                                                                                                                                                                                                                                                                                                                                                                                                                                                                                                                                                                                                                                                                                                                                                                                                                                                                                                                                                                                                                                                                                                                                                                                                                                                                                     | Degree of protection (EN IEC 60529)    | IP67              |
| ECLASS-7.0 27279218 ECLASS-8.0 27279218 ECLASS-9.0 27060311 ECLASS-10.1 27060312 ECLASS-11.1 27060312 ECLASS-11.1 27060312 ECLASS-12.0 27060312 ETIM-5.0 EC001855 customs tariff number 85444290 GTIN 4048879559379 Packaging unit 1  Electrical data   Supply  Operating voltage DC 24 V  Operating voltage DC min. 18 V  Operating voltage DC max. 30 V  Current operating per contact max. 4 A  Device protection   Electrical  Additional condition protection degree inserted, screwed                                                                                                                                                                                                                                                                                                                                                                                                                                                                                                                                                                                                                                                                                                                                                                                                                                                                                                                                                                                                                                                                                                                                                                                                                                                                                                                                                                                                                                                                                                                                                                                                                                    | Commercial data                        |                   |
| ECLASS-8.0 27279218 ECLASS-9.0 27060311 ECLASS-10.1 27060312 ECLASS-11.1 27060312 ECLASS-11.0 27060312 ECLASS-12.0 27060312 ETIM-5.0 EC001855 customs tariff number 85444290 GTIN 4048879559379 Packaging unit 1  Electrical data   Supply Operating voltage DC 24 V Operating voltage DC min. 18 V Operating voltage DC max. 30 V Current operating per contact max. 4 A  Device protection   Electrical Additional condition protection degree inserted, screwed                                                                                                                                                                                                                                                                                                                                                                                                                                                                                                                                                                                                                                                                                                                                                                                                                                                                                                                                                                                                                                                                                                                                                                                                                                                                                                                                                                                                                                                                                                                                                                                                                                                             | ECLASS-6.0                             | 27279218          |
| ECLASS-9.0 27060311  ECLASS-10.1 27060312  ECLASS-11.1 27060312  ECLASS-12.0 27060312  ETIM-5.0 EC001855  customs tariff number 85444290  GTIN 4048879559379  Packaging unit 1  Electrical data   Supply  Operating voltage DC 24 V  Operating voltage DC min. 18 V  Operating voltage DC max. 30 V  Current operating per contact max. 4 A  Device protection   Electrical  Additional condition protection degree inserted, screwed                                                                                                                                                                                                                                                                                                                                                                                                                                                                                                                                                                                                                                                                                                                                                                                                                                                                                                                                                                                                                                                                                                                                                                                                                                                                                                                                                                                                                                                                                                                                                                                                                                                                                          | ECLASS-7.0                             | 27279218          |
| ECLASS-10.1 27060312  ECLASS-11.1 27060312  ECLASS-12.0 27060312  ETIM-5.0 EC001855 customs tariff number 85444290  GTIN 4048879559379  Packaging unit 1  Electrical data   Supply  Operating voltage DC 24 V  Operating voltage DC min. 18 V  Operating voltage DC max. 30 V  Current operating per contact max. 4 A  Device protection   Electrical  Additional condition protection degree inserted, screwed                                                                                                                                                                                                                                                                                                                                                                                                                                                                                                                                                                                                                                                                                                                                                                                                                                                                                                                                                                                                                                                                                                                                                                                                                                                                                                                                                                                                                                                                                                                                                                                                                                                                                                                | ECLASS-8.0                             | 27279218          |
| ECLASS-11.1 27060312 ECLASS-12.0 27060312 ETIM-5.0 EC001855 customs tariff number 85444290 GTIN 4048879559379 Packaging unit 1  Electrical data   Supply Operating voltage DC 24 V Operating voltage DC min. 18 V Operating voltage DC max. 30 V  Current operating per contact max. 4 A  Device protection   Electrical Additional condition protection degree inserted, screwed                                                                                                                                                                                                                                                                                                                                                                                                                                                                                                                                                                                                                                                                                                                                                                                                                                                                                                                                                                                                                                                                                                                                                                                                                                                                                                                                                                                                                                                                                                                                                                                                                                                                                                                                              | ECLASS-9.0                             | 27060311          |
| ECLASS-12.0 27060312  ETIM-5.0 EC001855 customs tariff number 85444290  GTIN 4048879559379  Packaging unit 1  Electrical data   Supply  Operating voltage DC 24 V  Operating voltage DC min. 18 V  Operating voltage DC max. 30 V  Current operating per contact max. 4 A  Device protection   Electrical  Additional condition protection degree inserted, screwed                                                                                                                                                                                                                                                                                                                                                                                                                                                                                                                                                                                                                                                                                                                                                                                                                                                                                                                                                                                                                                                                                                                                                                                                                                                                                                                                                                                                                                                                                                                                                                                                                                                                                                                                                            | ECLASS-10.1                            | 27060312          |
| ETIM-5.0 EC001855 customs tariff number 85444290 GTIN 4048879559379 Packaging unit 1  Electrical data   Supply Operating voltage DC 24 V Operating voltage DC min. 18 V Operating voltage DC max. 30 V Current operating per contact max. 4 A  Device protection   Electrical Additional condition protection degree inserted, screwed                                                                                                                                                                                                                                                                                                                                                                                                                                                                                                                                                                                                                                                                                                                                                                                                                                                                                                                                                                                                                                                                                                                                                                                                                                                                                                                                                                                                                                                                                                                                                                                                                                                                                                                                                                                         | ECLASS-11.1                            | 27060312          |
| customs tariff number 85444290 GTIN 4048879559379 Packaging unit 1  Electrical data   Supply Operating voltage DC 24 V Operating voltage DC min. 18 V Operating voltage DC max. 30 V Current operating per contact max. 4 A  Device protection   Electrical Additional condition protection degree inserted, screwed                                                                                                                                                                                                                                                                                                                                                                                                                                                                                                                                                                                                                                                                                                                                                                                                                                                                                                                                                                                                                                                                                                                                                                                                                                                                                                                                                                                                                                                                                                                                                                                                                                                                                                                                                                                                           | ECLASS-12.0                            | 27060312          |
| GTIN 4048879559379  Packaging unit 1  Electrical data   Supply  Operating voltage DC 24 V  Operating voltage DC min. 18 V  Operating voltage DC max. 30 V  Current operating per contact max. 4 A  Device protection   Electrical  Additional condition protection degree inserted, screwed                                                                                                                                                                                                                                                                                                                                                                                                                                                                                                                                                                                                                                                                                                                                                                                                                                                                                                                                                                                                                                                                                                                                                                                                                                                                                                                                                                                                                                                                                                                                                                                                                                                                                                                                                                                                                                    | ETIM-5.0                               | EC001855          |
| Packaging unit 1  Electrical data   Supply Operating voltage DC 24 V Operating voltage DC min. 18 V Operating voltage DC max. 30 V Current operating per contact max. 4 A  Device protection   Electrical  Additional condition protection degree inserted, screwed                                                                                                                                                                                                                                                                                                                                                                                                                                                                                                                                                                                                                                                                                                                                                                                                                                                                                                                                                                                                                                                                                                                                                                                                                                                                                                                                                                                                                                                                                                                                                                                                                                                                                                                                                                                                                                                            | customs tariff number                  | 85444290          |
| Electrical data   Supply  Operating voltage DC 24 V  Operating voltage DC min. 18 V  Operating voltage DC max. 30 V  Current operating per contact max. 4 A  Device protection   Electrical  Additional condition protection degree inserted, screwed                                                                                                                                                                                                                                                                                                                                                                                                                                                                                                                                                                                                                                                                                                                                                                                                                                                                                                                                                                                                                                                                                                                                                                                                                                                                                                                                                                                                                                                                                                                                                                                                                                                                                                                                                                                                                                                                          | GTIN                                   | 4048879559379     |
| Operating voltage DC 24 V Operating voltage DC min. 18 V Operating voltage DC max. 30 V Current operating per contact max. 4 A  Device protection   Electrical  Additional condition protection degree inserted, screwed                                                                                                                                                                                                                                                                                                                                                                                                                                                                                                                                                                                                                                                                                                                                                                                                                                                                                                                                                                                                                                                                                                                                                                                                                                                                                                                                                                                                                                                                                                                                                                                                                                                                                                                                                                                                                                                                                                       | Packaging unit                         | 1                 |
| Operating voltage DC min. 18 V Operating voltage DC max. 30 V Current operating per contact max. 4 A  Device protection   Electrical  Additional condition protection degree inserted, screwed                                                                                                                                                                                                                                                                                                                                                                                                                                                                                                                                                                                                                                                                                                                                                                                                                                                                                                                                                                                                                                                                                                                                                                                                                                                                                                                                                                                                                                                                                                                                                                                                                                                                                                                                                                                                                                                                                                                                 | Electrical data   Supply               |                   |
| Operating voltage DC max. 30 V  Current operating per contact max. 4 A  Device protection   Electrical  Additional condition protection degree inserted, screwed                                                                                                                                                                                                                                                                                                                                                                                                                                                                                                                                                                                                                                                                                                                                                                                                                                                                                                                                                                                                                                                                                                                                                                                                                                                                                                                                                                                                                                                                                                                                                                                                                                                                                                                                                                                                                                                                                                                                                               | Operating voltage DC                   | 24 V              |
| Current operating per contact max. 4 A  Device protection   Electrical  Additional condition protection degree inserted, screwed                                                                                                                                                                                                                                                                                                                                                                                                                                                                                                                                                                                                                                                                                                                                                                                                                                                                                                                                                                                                                                                                                                                                                                                                                                                                                                                                                                                                                                                                                                                                                                                                                                                                                                                                                                                                                                                                                                                                                                                               | Operating voltage DC min.              | 18 V              |
| Device protection   Electrical  Additional condition protection degree inserted, screwed                                                                                                                                                                                                                                                                                                                                                                                                                                                                                                                                                                                                                                                                                                                                                                                                                                                                                                                                                                                                                                                                                                                                                                                                                                                                                                                                                                                                                                                                                                                                                                                                                                                                                                                                                                                                                                                                                                                                                                                                                                       | Operating voltage DC max.              | 30 V              |
| Additional condition protection degree inserted, screwed                                                                                                                                                                                                                                                                                                                                                                                                                                                                                                                                                                                                                                                                                                                                                                                                                                                                                                                                                                                                                                                                                                                                                                                                                                                                                                                                                                                                                                                                                                                                                                                                                                                                                                                                                                                                                                                                                                                                                                                                                                                                       | Current operating per contact max.     | 4 A               |
| · · · · · · · · · · · · · · · · · · ·                                                                                                                                                                                                                                                                                                                                                                                                                                                                                                                                                                                                                                                                                                                                                                                                                                                                                                                                                                                                                                                                                                                                                                                                                                                                                                                                                                                                                                                                                                                                                                                                                                                                                                                                                                                                                                                                                                                                                                                                                                                                                          | Device protection   Electrical         |                   |
| Pollution Degree 3                                                                                                                                                                                                                                                                                                                                                                                                                                                                                                                                                                                                                                                                                                                                                                                                                                                                                                                                                                                                                                                                                                                                                                                                                                                                                                                                                                                                                                                                                                                                                                                                                                                                                                                                                                                                                                                                                                                                                                                                                                                                                                             | Additional condition protection degree | inserted, screwed |
|                                                                                                                                                                                                                                                                                                                                                                                                                                                                                                                                                                                                                                                                                                                                                                                                                                                                                                                                                                                                                                                                                                                                                                                                                                                                                                                                                                                                                                                                                                                                                                                                                                                                                                                                                                                                                                                                                                                                                                                                                                                                                                                                | Pollution Degree                       | 3                 |