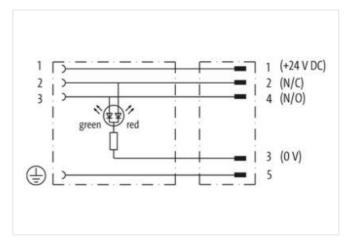

## M12 male 0° A-cod. / MSUD valve plug A-18mm

PUR 5x0.34 bk UL/CSA+drag ch. 0.5m

Form A (18 mm) – M12, male straight 24 V DC ±25% LED (red/green) for pressure switches

Further cable lengths on request.

Plastic housings with good resistance against chemicals and oils.

## Illustration

stay connected

Product may differ from Image

| Side 1         Control         0.4 Nm           Family construction form         MSUD           Thread         M3           Degree of protection (EN IEC 60529)         IP67           Side 2         Tightening torque         0.6 Nm           Family construction form         M12           Thread         M12 x 1           Width across flats         SW13           Degree of protection (EN IEC 60529)         IP67           Commercial data         ECLASS-6.0           ECLASS-6.0         27279218           ECLASS-7.0         27279218           ECLASS-9.0         27060312           ECLASS-10.1         27060312           ECLASS-10.2         27060312           ECLASS-12.0         27060312           ECLASS-12.0         27060312           ETIM-5.0         EC001855           customs tariff number         85444290           GTIN         404887959379           Packaging unit         1           Electrical data   Supply           Operating voltage DC         24 V           Operating voltage DC min.         18 V           Operating voltage DC min.         18 V           Operating voltage pc contact max.         4 A                                                                                                                                                                                                                                                                                                                                                                                                                                                                                                                                                                                                                                                                                                                                                                                                                                                                                                                                                                    |                                        |                   |
|--------------------------------------------------------------------------------------------------------------------------------------------------------------------------------------------------------------------------------------------------------------------------------------------------------------------------------------------------------------------------------------------------------------------------------------------------------------------------------------------------------------------------------------------------------------------------------------------------------------------------------------------------------------------------------------------------------------------------------------------------------------------------------------------------------------------------------------------------------------------------------------------------------------------------------------------------------------------------------------------------------------------------------------------------------------------------------------------------------------------------------------------------------------------------------------------------------------------------------------------------------------------------------------------------------------------------------------------------------------------------------------------------------------------------------------------------------------------------------------------------------------------------------------------------------------------------------------------------------------------------------------------------------------------------------------------------------------------------------------------------------------------------------------------------------------------------------------------------------------------------------------------------------------------------------------------------------------------------------------------------------------------------------------------------------------------------------------------------------------------------------|----------------------------------------|-------------------|
| Tightening torque 0.4 Nm Family construction form MSUD Thread M3 Degree of protection (EN IEC 60529) IP67  Side 2  Tightening torque 0.6 Nm Family construction form M12 Thread M12 x 1  Width across flats SW13 Degree of protection (EN IEC 60529) IP67  Commercial dat  ECLASS-6.0 27279218 ECLASS-7.0 27279218 ECLASS-7.0 27279218 ECLASS-8.0 27279218 ECLASS-8.0 27279218 ECLASS-10.1 27060312 ECLASS-10.1 27060312 ECLASS-11.1 27060312 ECLASS-12.0 27060312 ECLASS-10.1 27060312 | Cable length                           | 0,5 m             |
| Family construction form MSUD Thread M3 Degree of protection (EN IEC 60529) IP67  Side 2  Tightening torque 0,6 Nm Family construction form M12 Thread M12 1  Width across flats SW13 Degree of protection (EN IEC 60529) IP67  Commercial data  ECLASS-6.0 27279218 ECLASS-7.0 27279218 ECLASS-8.0 27279218 ECLASS-8.0 27279218 ECLASS-9.0 27060311 ECLASS-10.1 27060312 ECLASS-11.1 27060312 ECLASS-12.0 27060312 ECLASS-12.0 27060312 ECLASS-13.0 ECO18855  CUSTASS-14.0 ECO18855  CUSTASS-15.0 ECO18855  CUSTASS-16.0 ECO18855  CUSTASS-17.0 ECO1885  | Side 1                                 |                   |
| Thread         M3           Degree of protection (ENIEC 60529)         IP67           Side 2         Tightening torque         0.6 Nm           Family construction form         M12           Thread         M12 x 1           Width across flats         SW13           Degree of protection (ENIEC 60529)         IP67           Commercial data           ECLASS 6.0         27279218           ECLASS 7.0         27279218           ECLASS 8.0         27279218           ECLASS 9.0         27060311           ECLASS 9.0         27060312           ECLASS 1.1.1         27060312           ECLASS 11.1         27060312           ECLASS 12.0         27060312           ETIM-5.0         EC001855           Customs tariff number         8544290           GTIN         404887959379           Packaging unit         1           Electrical data   Supply           Operating voltage DC         24 V           Operating voltage DC min.         18 V           Operating voltage DC max.         30 V           Current operating per contact max.         4 A           Device protection   Electrical           Additio                                                                                                                                                                                                                                                                                                                                                                                                                                                                                                                                                                                                                                                                                                                                                                                                                                                                                                                                                                                        | Tightening torque                      | 0,4 Nm            |
| Degree of protection (EN IEC 80529)   IP67                                                                                                                                                                                                                                                                                                                                                                                                                                                                                                                                                                                                                                                                                                                                                                                                                                                                                                                                                                                                                                                                                                                                                                                                                                                                                                                                                                                                                                                                                                                                                                                                                                                                                                                                                                                                                                                                                                                                                                                                                                                                                     | Family construction form               | MSUD              |
| Side 2           Tightening torque         0,6 Nm           Family construction form         M12           Thread         M12 x 1           Width across flats         SW13           Degree of protection (EN IEC 60529)         IP67           Commercial data           ECLASS-6.0         27279218           ECLASS-7.0         27279218           ECLASS-8.0         27279218           ECLASS-9.0         27060311           ECLASS-9.1         27060312           ECLASS-10.1         27060312           ECLASS-12.0         27060312           ETIM-5.0         EC001855           customs tariff number         85444290           GTIN         4048879559379           Packaging unit         1           Electrical data   Supply           Operating voltage DC         24 V           Operating voltage DC max.         30 V           Current operating per contact max.         4 A           Device protection   Electrical           Additional condition protection degree         inserted, screwed                                                                                                                                                                                                                                                                                                                                                                                                                                                                                                                                                                                                                                                                                                                                                                                                                                                                                                                                                                                                                                                                                                         | Thread                                 | M3                |
| Tightening torque 0,6 Nm  Family construction form M12  Thread M12 x 1  Width across flats SW13  Degree of protection (EN IEC 60529) IP67  Commercial data  ECLASS-6.0 27279218  ECLASS-7.0 27279218  ECLASS-9.0 27060311  ECLASS-9.0 27060312  ECLASS-10.1 27060312  ECLASS-11.1 27060312  ECLASS-12.0 27060312  ETIM-5.0 ECO01855  customs tariff number 85444290  GTIN 4048879559379  Packaging unit 1  Electrical data   Supply  Operating voltage DC max. 30 V  Current operating per contact max. 4 A  Device protection   Electrical  Additional condition protection degree inserted, screwed                                                                                                                                                                                                                                                                                                                                                                                                                                                                                                                                                                                                                                                                                                                                                                                                                                                                                                                                                                                                                                                                                                                                                                                                                                                                                                                                                                                                                                                                                                                          | Degree of protection (EN IEC 60529)    | IP67              |
| Family construction form M12 Thread M12 x 1 Width across flats SW13 Degree of protection (EN IEC 60529) IP67  Commercial data  ECLASS-6.0 27279218 ECLASS-7.0 27279218 ECLASS-8.0 27279218 ECLASS-9.0 27060311 ECLASS-9.0 27060312 ECLASS-10.1 27060312 ECLASS-11.1 27060312 ECLASS-12.0 27060312 ECLASS-19.0 27060312 ECLASS-19.0 4048879559379 Packaging unit 1  Electrical data   Supply Operating voltage DC 24 V Operating voltage DC max. 30 V Current operating per contact max. 4 A  Device protection   Electrical Additional condition protection degree inserted, screwed                                                                                                                                                                                                                                                                                                                                                                                                                                                                                                                                                                                                                                                                                                                                                                                                                                                                                                                                                                                                                                                                                                                                                                                                                                                                                                                                                                                                                                                                                                                                           | Side 2                                 |                   |
| Thread M12 x 1  Width across flats SW13  Degree of protection (EN IEC 60529) IP67  Commercial data  ECLASS-6.0 27279218  ECLASS-7.0 27279218  ECLASS-8.0 27279218  ECLASS-9.0 27060311  ECLASS-9.0 27060312  ECLASS-10.1 27060312  ECLASS-11.1 27060312  ECLASS-11.1 27060312  ECLASS-12.0 27060312  ETIM-5.0 EC001855  customs tariff number 85444290  GTIN 4048879559379  Packaging unit 1  Electrical data   Supply  Operating voltage DC min. 18 V  Operating voltage DC max. 30 V  Current operating per contact max. 4 A  Device protection   Electrical  Additional condition protection degree inserted.                                                                                                                                                                                                                                                                                                                                                                                                                                                                                                                                                                                                                                                                                                                                                                                                                                                                                                                                                                                                                                                                                                                                                                                                                                                                                                                                                                                                                                                                                                               | Tightening torque                      | 0,6 Nm            |
| Width across flats         SW13           Degree of protection (EN IEC 60529)         IP67           Commercial data         Feature of Protection (EN IEC 60529)           ECLASS-6.0         27279218           ECLASS-7.0         27279218           ECLASS-8.0         27279218           ECLASS-9.0         27060311           ECLASS-10.1         27060312           ECLASS-11.1         27060312           ECLASS-12.0         27060312           ETIM-5.0         EC001855           customs tariff number         85444290           GTIN         4048879559379           Packaging unit         1           Electrical data   Supply           Operating voltage DC         24 V           Operating voltage DC min.         18 V           Operating voltage DC max.         30 V           Current operating per contact max.         4 A           Device protection   Electrical           Additional condition protection degree         inserted, screwed                                                                                                                                                                                                                                                                                                                                                                                                                                                                                                                                                                                                                                                                                                                                                                                                                                                                                                                                                                                                                                                                                                                                                      | Family construction form               | M12               |
| Degree of protection (EN IEC 60529)         IP67           Commercial data         ECLASS-6.0         27279218           ECLASS-7.0         27279218         ECLASS-8.0         27279218           ECLASS-8.0         27060311         ECLASS-9.0         27060312           ECLASS-10.1         27060312         ECLASS-11.1         27060312           ECLASS-12.0         27060312         ECIMSS-10.0         ECO01855           customs tariff number         85444290         ECO01855           GTIN         4048879559379         Packaging unit         1           Electrical data   Supply         Ecetrical data   Supply           Operating voltage DC min.         18 V           Operating voltage DC max.         30 V           Current operating per contact max.         4 A           Device protection   Electrical           Additional condition protection degree         inserted, screwed                                                                                                                                                                                                                                                                                                                                                                                                                                                                                                                                                                                                                                                                                                                                                                                                                                                                                                                                                                                                                                                                                                                                                                                                           | Thread                                 | M12 x 1           |
| Commercial data           ECLASS-6.0         27279218           ECLASS-7.0         27279218           ECLASS-8.0         27279218           ECLASS-9.0         27060311           ECLASS-10.1         27060312           ECLASS-11.1         27060312           ECLASS-12.0         27060312           ETIM-5.0         EC001855           customs tariff number         85444290           GTIN         4048879559379           Packaging unit         1           Electrical data   Supply           Operating voltage DC         24 V           Operating voltage DC min.         18 V           Operating voltage DC max.         30 V           Current operating per contact max.         4 A           Device protection   Electrical           Additional condition protection degree         inserted, screwed                                                                                                                                                                                                                                                                                                                                                                                                                                                                                                                                                                                                                                                                                                                                                                                                                                                                                                                                                                                                                                                                                                                                                                                                                                                                                                        | Width across flats                     | SW13              |
| ECLASS-6.0 27279218  ECLASS-7.0 27279218  ECLASS-8.0 27279218  ECLASS-9.0 27060311  ECLASS-10.1 27060312  ECLASS-11.1 27060312  ECLASS-11.1 27060312  ECLASS-12.0 27060312  ETIM-5.0 EC001855  customs tariff number 85444290  GTIN 4048879559379  Packaging unit 1  Electrical data   Supply  Operating voltage DC 24 V  Operating voltage DC min. 18 V  Operating voltage DC max. 30 V  Current operating per contact max. 4 A  Device protection   Electrical  Additional condition protection degree inserted, screwed                                                                                                                                                                                                                                                                                                                                                                                                                                                                                                                                                                                                                                                                                                                                                                                                                                                                                                                                                                                                                                                                                                                                                                                                                                                                                                                                                                                                                                                                                                                                                                                                     | Degree of protection (EN IEC 60529)    | IP67              |
| ECLASS-7.0 27279218 ECLASS-8.0 27279218 ECLASS-9.0 27060311 ECLASS-10.1 27060312 ECLASS-11.1 27060312 ECLASS-11.1 27060312 ECLASS-12.0 27060312 ETIM-5.0 EC001855 customs tariff number 85444290 GTIN 4048879559379 Packaging unit 1  Electrical data   Supply  Operating voltage DC 24 V  Operating voltage DC min. 18 V  Operating voltage DC max. 30 V  Current operating per contact max. 4 A  Device protection   Electrical  Additional condition protection degree inserted, screwed                                                                                                                                                                                                                                                                                                                                                                                                                                                                                                                                                                                                                                                                                                                                                                                                                                                                                                                                                                                                                                                                                                                                                                                                                                                                                                                                                                                                                                                                                                                                                                                                                                    | Commercial data                        |                   |
| ECLASS-8.0 27279218 ECLASS-9.0 27060311 ECLASS-10.1 27060312 ECLASS-11.1 27060312 ECLASS-11.0 27060312 ECLASS-12.0 27060312 ETIM-5.0 EC001855 customs tariff number 85444290 GTIN 4048879559379 Packaging unit 1  Electrical data   Supply Operating voltage DC 24 V Operating voltage DC min. 18 V Operating voltage DC max. 30 V Current operating per contact max. 4 A  Device protection   Electrical Additional condition protection degree inserted, screwed                                                                                                                                                                                                                                                                                                                                                                                                                                                                                                                                                                                                                                                                                                                                                                                                                                                                                                                                                                                                                                                                                                                                                                                                                                                                                                                                                                                                                                                                                                                                                                                                                                                             | ECLASS-6.0                             | 27279218          |
| ECLASS-9.0 27060311  ECLASS-10.1 27060312  ECLASS-11.1 27060312  ECLASS-12.0 27060312  ETIM-5.0 EC001855  customs tariff number 85444290  GTIN 4048879559379  Packaging unit 1  Electrical data   Supply  Operating voltage DC 24 V  Operating voltage DC min. 18 V  Operating voltage DC max. 30 V  Current operating per contact max. 4 A  Device protection   Electrical  Additional condition protection degree inserted, screwed                                                                                                                                                                                                                                                                                                                                                                                                                                                                                                                                                                                                                                                                                                                                                                                                                                                                                                                                                                                                                                                                                                                                                                                                                                                                                                                                                                                                                                                                                                                                                                                                                                                                                          | ECLASS-7.0                             | 27279218          |
| ECLASS-10.1 27060312  ECLASS-11.1 27060312  ECLASS-12.0 27060312  ETIM-5.0 EC001855 customs tariff number 85444290  GTIN 4048879559379  Packaging unit 1  Electrical data   Supply  Operating voltage DC 24 V  Operating voltage DC min. 18 V  Operating voltage DC max. 30 V  Current operating per contact max. 4 A  Device protection   Electrical  Additional condition protection degree inserted, screwed                                                                                                                                                                                                                                                                                                                                                                                                                                                                                                                                                                                                                                                                                                                                                                                                                                                                                                                                                                                                                                                                                                                                                                                                                                                                                                                                                                                                                                                                                                                                                                                                                                                                                                                | ECLASS-8.0                             | 27279218          |
| ECLASS-11.1 27060312 ECLASS-12.0 27060312 ETIM-5.0 EC001855 customs tariff number 85444290 GTIN 4048879559379 Packaging unit 1  Electrical data   Supply Operating voltage DC 24 V Operating voltage DC min. 18 V Operating voltage DC max. 30 V  Current operating per contact max. 4 A  Device protection   Electrical Additional condition protection degree inserted, screwed                                                                                                                                                                                                                                                                                                                                                                                                                                                                                                                                                                                                                                                                                                                                                                                                                                                                                                                                                                                                                                                                                                                                                                                                                                                                                                                                                                                                                                                                                                                                                                                                                                                                                                                                              | ECLASS-9.0                             | 27060311          |
| ECLASS-12.0 27060312  ETIM-5.0 EC001855 customs tariff number 85444290  GTIN 4048879559379  Packaging unit 1  Electrical data   Supply  Operating voltage DC 24 V  Operating voltage DC min. 18 V  Operating voltage DC max. 30 V  Current operating per contact max. 4 A  Device protection   Electrical  Additional condition protection degree inserted, screwed                                                                                                                                                                                                                                                                                                                                                                                                                                                                                                                                                                                                                                                                                                                                                                                                                                                                                                                                                                                                                                                                                                                                                                                                                                                                                                                                                                                                                                                                                                                                                                                                                                                                                                                                                            | ECLASS-10.1                            | 27060312          |
| ETIM-5.0 EC001855 customs tariff number 85444290 GTIN 4048879559379 Packaging unit 1  Electrical data   Supply Operating voltage DC 24 V Operating voltage DC min. 18 V Operating voltage DC max. 30 V Current operating per contact max. 4 A  Device protection   Electrical Additional condition protection degree inserted, screwed                                                                                                                                                                                                                                                                                                                                                                                                                                                                                                                                                                                                                                                                                                                                                                                                                                                                                                                                                                                                                                                                                                                                                                                                                                                                                                                                                                                                                                                                                                                                                                                                                                                                                                                                                                                         | ECLASS-11.1                            | 27060312          |
| customs tariff number 85444290 GTIN 4048879559379 Packaging unit 1  Electrical data   Supply Operating voltage DC 24 V Operating voltage DC min. 18 V Operating voltage DC max. 30 V Current operating per contact max. 4 A  Device protection   Electrical Additional condition protection degree inserted, screwed                                                                                                                                                                                                                                                                                                                                                                                                                                                                                                                                                                                                                                                                                                                                                                                                                                                                                                                                                                                                                                                                                                                                                                                                                                                                                                                                                                                                                                                                                                                                                                                                                                                                                                                                                                                                           | ECLASS-12.0                            | 27060312          |
| GTIN 4048879559379  Packaging unit 1  Electrical data   Supply  Operating voltage DC 24 V  Operating voltage DC min. 18 V  Operating voltage DC max. 30 V  Current operating per contact max. 4 A  Device protection   Electrical  Additional condition protection degree inserted, screwed                                                                                                                                                                                                                                                                                                                                                                                                                                                                                                                                                                                                                                                                                                                                                                                                                                                                                                                                                                                                                                                                                                                                                                                                                                                                                                                                                                                                                                                                                                                                                                                                                                                                                                                                                                                                                                    | ETIM-5.0                               | EC001855          |
| Packaging unit 1  Electrical data   Supply Operating voltage DC 24 V Operating voltage DC min. 18 V Operating voltage DC max. 30 V Current operating per contact max. 4 A  Device protection   Electrical  Additional condition protection degree inserted, screwed                                                                                                                                                                                                                                                                                                                                                                                                                                                                                                                                                                                                                                                                                                                                                                                                                                                                                                                                                                                                                                                                                                                                                                                                                                                                                                                                                                                                                                                                                                                                                                                                                                                                                                                                                                                                                                                            | customs tariff number                  | 85444290          |
| Electrical data   Supply  Operating voltage DC 24 V  Operating voltage DC min. 18 V  Operating voltage DC max. 30 V  Current operating per contact max. 4 A  Device protection   Electrical  Additional condition protection degree inserted, screwed                                                                                                                                                                                                                                                                                                                                                                                                                                                                                                                                                                                                                                                                                                                                                                                                                                                                                                                                                                                                                                                                                                                                                                                                                                                                                                                                                                                                                                                                                                                                                                                                                                                                                                                                                                                                                                                                          | GTIN                                   | 4048879559379     |
| Operating voltage DC 24 V Operating voltage DC min. 18 V Operating voltage DC max. 30 V Current operating per contact max. 4 A  Device protection   Electrical  Additional condition protection degree inserted, screwed                                                                                                                                                                                                                                                                                                                                                                                                                                                                                                                                                                                                                                                                                                                                                                                                                                                                                                                                                                                                                                                                                                                                                                                                                                                                                                                                                                                                                                                                                                                                                                                                                                                                                                                                                                                                                                                                                                       | Packaging unit                         | 1                 |
| Operating voltage DC min. 18 V Operating voltage DC max. 30 V Current operating per contact max. 4 A  Device protection   Electrical  Additional condition protection degree inserted, screwed                                                                                                                                                                                                                                                                                                                                                                                                                                                                                                                                                                                                                                                                                                                                                                                                                                                                                                                                                                                                                                                                                                                                                                                                                                                                                                                                                                                                                                                                                                                                                                                                                                                                                                                                                                                                                                                                                                                                 | Electrical data   Supply               |                   |
| Operating voltage DC max. 30 V  Current operating per contact max. 4 A  Device protection   Electrical  Additional condition protection degree inserted, screwed                                                                                                                                                                                                                                                                                                                                                                                                                                                                                                                                                                                                                                                                                                                                                                                                                                                                                                                                                                                                                                                                                                                                                                                                                                                                                                                                                                                                                                                                                                                                                                                                                                                                                                                                                                                                                                                                                                                                                               | Operating voltage DC                   | 24 V              |
| Current operating per contact max. 4 A  Device protection   Electrical  Additional condition protection degree inserted, screwed                                                                                                                                                                                                                                                                                                                                                                                                                                                                                                                                                                                                                                                                                                                                                                                                                                                                                                                                                                                                                                                                                                                                                                                                                                                                                                                                                                                                                                                                                                                                                                                                                                                                                                                                                                                                                                                                                                                                                                                               | Operating voltage DC min.              | 18 V              |
| Device protection   Electrical  Additional condition protection degree inserted, screwed                                                                                                                                                                                                                                                                                                                                                                                                                                                                                                                                                                                                                                                                                                                                                                                                                                                                                                                                                                                                                                                                                                                                                                                                                                                                                                                                                                                                                                                                                                                                                                                                                                                                                                                                                                                                                                                                                                                                                                                                                                       | Operating voltage DC max.              | 30 V              |
| Additional condition protection degree inserted, screwed                                                                                                                                                                                                                                                                                                                                                                                                                                                                                                                                                                                                                                                                                                                                                                                                                                                                                                                                                                                                                                                                                                                                                                                                                                                                                                                                                                                                                                                                                                                                                                                                                                                                                                                                                                                                                                                                                                                                                                                                                                                                       | Current operating per contact max.     | 4 A               |
| · · · · · · · · · · · · · · · · · · ·                                                                                                                                                                                                                                                                                                                                                                                                                                                                                                                                                                                                                                                                                                                                                                                                                                                                                                                                                                                                                                                                                                                                                                                                                                                                                                                                                                                                                                                                                                                                                                                                                                                                                                                                                                                                                                                                                                                                                                                                                                                                                          | Device protection   Electrical         |                   |
| Pollution Degree 3                                                                                                                                                                                                                                                                                                                                                                                                                                                                                                                                                                                                                                                                                                                                                                                                                                                                                                                                                                                                                                                                                                                                                                                                                                                                                                                                                                                                                                                                                                                                                                                                                                                                                                                                                                                                                                                                                                                                                                                                                                                                                                             | Additional condition protection degree | inserted, screwed |
|                                                                                                                                                                                                                                                                                                                                                                                                                                                                                                                                                                                                                                                                                                                                                                                                                                                                                                                                                                                                                                                                                                                                                                                                                                                                                                                                                                                                                                                                                                                                                                                                                                                                                                                                                                                                                                                                                                                                                                                                                                                                                                                                | Pollution Degree                       | 3                 |