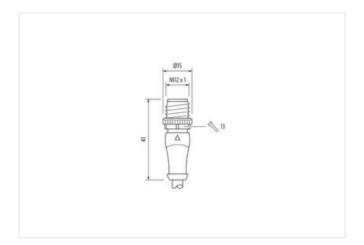

## Illustration

stay connected

Product may differ from Image

| Side 1         Control         0.4 Nm           Family construction form         MSUD           Thread         M3           Degree of protection (EN IEC 60529)         IP67           Side 2         Tightening torque         0.6 Nm           Family construction form         M12           Thread         M12 x 1           Width across flats         SW13           Degree of protection (EN IEC 60529)         IP67           Commercial data         ECLASS-6.0           ECLASS-6.0         27279218           ECLASS-7.0         27279218           ECLASS-9.0         27060312           ECLASS-10.1         27060312           ECLASS-10.2         27060312           ECLASS-12.0         27060312           ECLASS-12.0         27060312           ETIM-5.0         EC001855           customs tariff number         85444290           GTIN         404887959379           Packaging unit         1           Electrical data   Supply           Operating voltage DC         24 V           Operating voltage DC min.         18 V           Operating voltage DC min.         18 V           Operating voltage pc contact max.         4 A                                                                                                                                                                                                                                                                                                                                                                                                                                                                                                                                                                                                                                                                                                                                                                                                                                                                                                                                                                    |                                        |                   |
|--------------------------------------------------------------------------------------------------------------------------------------------------------------------------------------------------------------------------------------------------------------------------------------------------------------------------------------------------------------------------------------------------------------------------------------------------------------------------------------------------------------------------------------------------------------------------------------------------------------------------------------------------------------------------------------------------------------------------------------------------------------------------------------------------------------------------------------------------------------------------------------------------------------------------------------------------------------------------------------------------------------------------------------------------------------------------------------------------------------------------------------------------------------------------------------------------------------------------------------------------------------------------------------------------------------------------------------------------------------------------------------------------------------------------------------------------------------------------------------------------------------------------------------------------------------------------------------------------------------------------------------------------------------------------------------------------------------------------------------------------------------------------------------------------------------------------------------------------------------------------------------------------------------------------------------------------------------------------------------------------------------------------------------------------------------------------------------------------------------------------------|----------------------------------------|-------------------|
| Tightening torque 0.4 Nm Family construction form MSUD Thread M3 Degree of protection (EN IEC 60529) IP67  Side 2  Tightening torque 0.6 Nm Family construction form M12 Thread M12 x 1  Width across flats SW13 Degree of protection (EN IEC 60529) IP67  Commercial dat  ECLASS-6.0 27279218 ECLASS-7.0 27279218 ECLASS-7.0 27279218 ECLASS-8.0 27279218 ECLASS-8.0 27279218 ECLASS-10.1 27060312 ECLASS-10.1 27060312 ECLASS-11.1 27060312 ECLASS-12.0 27060312 ECLASS-10.1 27060312 | Cable length                           | 0,5 m             |
| Family construction form MSUD Thread M3 Degree of protection (EN IEC 60529) IP67  Side 2  Tightening torque 0,6 Nm Family construction form M12 Thread M12 1  Width across flats SW13 Degree of protection (EN IEC 60529) IP67  Commercial data  ECLASS-6.0 27279218 ECLASS-7.0 27279218 ECLASS-8.0 27279218 ECLASS-8.0 27279218 ECLASS-9.0 27060311 ECLASS-10.1 27060312 ECLASS-11.1 27060312 ECLASS-12.0 27060312 ECLASS-12.0 27060312 ECLASS-13.0 ECO18855  CUSTASS-14.0 ECO18855  CUSTASS-15.0 ECO18855  CUSTASS-16.0 ECO18855  CUSTASS-17.0 ECO1885  | Side 1                                 |                   |
| Thread         M3           Degree of protection (ENIEC 60529)         IP67           Side 2         Tightening torque         0.6 Nm           Family construction form         M12           Thread         M12 x 1           Width across flats         SW13           Degree of protection (ENIEC 60529)         IP67           Commercial data           ECLASS 6.0         27279218           ECLASS 7.0         27279218           ECLASS 8.0         27279218           ECLASS 9.0         27060311           ECLASS 9.0         27060312           ECLASS 1.1.1         27060312           ECLASS 11.1         27060312           ECLASS 12.0         27060312           ETIM-5.0         EC001855           Customs tariff number         8544290           GTIN         404887959379           Packaging unit         1           Electrical data   Supply           Operating voltage DC         24 V           Operating voltage DC min.         18 V           Operating voltage DC max.         30 V           Current operating per contact max.         4 A           Device protection   Electrical           Additio                                                                                                                                                                                                                                                                                                                                                                                                                                                                                                                                                                                                                                                                                                                                                                                                                                                                                                                                                                                        | Tightening torque                      | 0,4 Nm            |
| Degree of protection (EN IEC 80529)   IP67                                                                                                                                                                                                                                                                                                                                                                                                                                                                                                                                                                                                                                                                                                                                                                                                                                                                                                                                                                                                                                                                                                                                                                                                                                                                                                                                                                                                                                                                                                                                                                                                                                                                                                                                                                                                                                                                                                                                                                                                                                                                                     | Family construction form               | MSUD              |
| Side 2           Tightening torque         0,6 Nm           Family construction form         M12           Thread         M12 x 1           Width across flats         SW13           Degree of protection (EN IEC 60529)         IP67           Commercial data           ECLASS-6.0         27279218           ECLASS-7.0         27279218           ECLASS-8.0         27279218           ECLASS-9.0         27060311           ECLASS-9.1         27060312           ECLASS-10.1         27060312           ECLASS-12.0         27060312           ETIM-5.0         EC001855           customs tariff number         85444290           GTIN         4048879559379           Packaging unit         1           Electrical data   Supply           Operating voltage DC         24 V           Operating voltage DC max.         30 V           Current operating per contact max.         4 A           Device protection   Electrical           Additional condition protection degree         inserted, screwed                                                                                                                                                                                                                                                                                                                                                                                                                                                                                                                                                                                                                                                                                                                                                                                                                                                                                                                                                                                                                                                                                                         | Thread                                 | M3                |
| Tightening torque 0,6 Nm  Family construction form M12  Thread M12 x 1  Width across flats SW13  Degree of protection (EN IEC 60529) IP67  Commercial data  ECLASS-6.0 27279218  ECLASS-7.0 27279218  ECLASS-9.0 27060311  ECLASS-9.0 27060312  ECLASS-10.1 27060312  ECLASS-11.1 27060312  ECLASS-12.0 27060312  ETIM-5.0 ECO01855  customs tariff number 85444290  GTIN 4048879559379  Packaging unit 1  Electrical data   Supply  Operating voltage DC max. 30 V  Current operating per contact max. 4 A  Device protection   Electrical  Additional condition protection degree inserted, screwed                                                                                                                                                                                                                                                                                                                                                                                                                                                                                                                                                                                                                                                                                                                                                                                                                                                                                                                                                                                                                                                                                                                                                                                                                                                                                                                                                                                                                                                                                                                          | Degree of protection (EN IEC 60529)    | IP67              |
| Family construction form M12 Thread M12 x 1 Width across flats SW13 Degree of protection (EN IEC 60529) IP67  Commercial data  ECLASS-6.0 27279218 ECLASS-7.0 27279218 ECLASS-8.0 27279218 ECLASS-9.0 27060311 ECLASS-9.0 27060312 ECLASS-10.1 27060312 ECLASS-11.1 27060312 ECLASS-12.0 27060312 ECLASS-19.0 27060312 ECLASS-19.0 4048879559379 Packaging unit 1  Electrical data   Supply Operating voltage DC 24 V Operating voltage DC max. 30 V Current operating per contact max. 4 A  Device protection   Electrical Additional condition protection degree inserted, screwed                                                                                                                                                                                                                                                                                                                                                                                                                                                                                                                                                                                                                                                                                                                                                                                                                                                                                                                                                                                                                                                                                                                                                                                                                                                                                                                                                                                                                                                                                                                                           | Side 2                                 |                   |
| Thread M12 x 1  Width across flats SW13  Degree of protection (EN IEC 60529) IP67  Commercial data  ECLASS-6.0 27279218  ECLASS-7.0 27279218  ECLASS-8.0 27279218  ECLASS-9.0 27060311  ECLASS-9.0 27060312  ECLASS-10.1 27060312  ECLASS-11.1 27060312  ECLASS-11.1 27060312  ECLASS-12.0 27060312  ETIM-5.0 EC001855  customs tariff number 85444290  GTIN 4048879559379  Packaging unit 1  Electrical data   Supply  Operating voltage DC min. 18 V  Operating voltage DC max. 30 V  Current operating per contact max. 4 A  Device protection   Electrical  Additional condition protection degree inserted.                                                                                                                                                                                                                                                                                                                                                                                                                                                                                                                                                                                                                                                                                                                                                                                                                                                                                                                                                                                                                                                                                                                                                                                                                                                                                                                                                                                                                                                                                                               | Tightening torque                      | 0,6 Nm            |
| Width across flats         SW13           Degree of protection (EN IEC 60529)         IP67           Commercial data         Feature of Protection (EN IEC 60529)           ECLASS-6.0         27279218           ECLASS-7.0         27279218           ECLASS-8.0         27279218           ECLASS-9.0         27060311           ECLASS-10.1         27060312           ECLASS-11.1         27060312           ECLASS-12.0         27060312           ETIM-5.0         EC001855           customs tariff number         85444290           GTIN         4048879559379           Packaging unit         1           Electrical data   Supply           Operating voltage DC         24 V           Operating voltage DC min.         18 V           Operating voltage DC max.         30 V           Current operating per contact max.         4 A           Device protection   Electrical           Additional condition protection degree         inserted, screwed                                                                                                                                                                                                                                                                                                                                                                                                                                                                                                                                                                                                                                                                                                                                                                                                                                                                                                                                                                                                                                                                                                                                                      | Family construction form               | M12               |
| Degree of protection (EN IEC 60529)         IP67           Commercial data         ECLASS-6.0         27279218           ECLASS-7.0         27279218         ECLASS-8.0         27279218           ECLASS-8.0         27060311         ECLASS-9.0         27060312           ECLASS-10.1         27060312         ECLASS-11.1         27060312           ECLASS-12.0         27060312         ECIMSS-10.0         ECO01855           customs tariff number         85444290         ECO01855           GTIN         4048879559379         Packaging unit         1           Electrical data   Supply         Ecetrical data   Supply           Operating voltage DC min.         18 V           Operating voltage DC max.         30 V           Current operating per contact max.         4 A           Device protection   Electrical           Additional condition protection degree         inserted, screwed                                                                                                                                                                                                                                                                                                                                                                                                                                                                                                                                                                                                                                                                                                                                                                                                                                                                                                                                                                                                                                                                                                                                                                                                           | Thread                                 | M12 x 1           |
| Commercial data           ECLASS-6.0         27279218           ECLASS-7.0         27279218           ECLASS-8.0         27279218           ECLASS-9.0         27060311           ECLASS-10.1         27060312           ECLASS-11.1         27060312           ECLASS-12.0         27060312           ETIM-5.0         EC001855           customs tariff number         85444290           GTIN         4048879559379           Packaging unit         1           Electrical data   Supply           Operating voltage DC         24 V           Operating voltage DC min.         18 V           Operating voltage DC max.         30 V           Current operating per contact max.         4 A           Device protection   Electrical           Additional condition protection degree         inserted, screwed                                                                                                                                                                                                                                                                                                                                                                                                                                                                                                                                                                                                                                                                                                                                                                                                                                                                                                                                                                                                                                                                                                                                                                                                                                                                                                        | Width across flats                     | SW13              |
| ECLASS-6.0 27279218  ECLASS-7.0 27279218  ECLASS-8.0 27279218  ECLASS-9.0 27060311  ECLASS-10.1 27060312  ECLASS-11.1 27060312  ECLASS-11.1 27060312  ECLASS-12.0 27060312  ETIM-5.0 EC001855  customs tariff number 85444290  GTIN 4048879559379  Packaging unit 1  Electrical data   Supply  Operating voltage DC 24 V  Operating voltage DC min. 18 V  Operating voltage DC max. 30 V  Current operating per contact max. 4 A  Device protection   Electrical  Additional condition protection degree inserted, screwed                                                                                                                                                                                                                                                                                                                                                                                                                                                                                                                                                                                                                                                                                                                                                                                                                                                                                                                                                                                                                                                                                                                                                                                                                                                                                                                                                                                                                                                                                                                                                                                                     | Degree of protection (EN IEC 60529)    | IP67              |
| ECLASS-7.0 27279218 ECLASS-8.0 27279218 ECLASS-9.0 27060311 ECLASS-10.1 27060312 ECLASS-11.1 27060312 ECLASS-11.1 27060312 ECLASS-12.0 27060312 ETIM-5.0 EC001855 customs tariff number 85444290 GTIN 4048879559379 Packaging unit 1  Electrical data   Supply  Operating voltage DC 24 V  Operating voltage DC min. 18 V  Operating voltage DC max. 30 V  Current operating per contact max. 4 A  Device protection   Electrical  Additional condition protection degree inserted, screwed                                                                                                                                                                                                                                                                                                                                                                                                                                                                                                                                                                                                                                                                                                                                                                                                                                                                                                                                                                                                                                                                                                                                                                                                                                                                                                                                                                                                                                                                                                                                                                                                                                    | Commercial data                        |                   |
| ECLASS-8.0 27279218 ECLASS-9.0 27060311 ECLASS-10.1 27060312 ECLASS-11.1 27060312 ECLASS-11.0 27060312 ECLASS-12.0 27060312 ETIM-5.0 EC001855 customs tariff number 85444290 GTIN 4048879559379 Packaging unit 1  Electrical data   Supply Operating voltage DC 24 V Operating voltage DC min. 18 V Operating voltage DC max. 30 V Current operating per contact max. 4 A  Device protection   Electrical Additional condition protection degree inserted, screwed                                                                                                                                                                                                                                                                                                                                                                                                                                                                                                                                                                                                                                                                                                                                                                                                                                                                                                                                                                                                                                                                                                                                                                                                                                                                                                                                                                                                                                                                                                                                                                                                                                                             | ECLASS-6.0                             | 27279218          |
| ECLASS-9.0 27060311  ECLASS-10.1 27060312  ECLASS-11.1 27060312  ECLASS-12.0 27060312  ETIM-5.0 EC001855  customs tariff number 85444290  GTIN 4048879559379  Packaging unit 1  Electrical data   Supply  Operating voltage DC 24 V  Operating voltage DC min. 18 V  Operating voltage DC max. 30 V  Current operating per contact max. 4 A  Device protection   Electrical  Additional condition protection degree inserted, screwed                                                                                                                                                                                                                                                                                                                                                                                                                                                                                                                                                                                                                                                                                                                                                                                                                                                                                                                                                                                                                                                                                                                                                                                                                                                                                                                                                                                                                                                                                                                                                                                                                                                                                          | ECLASS-7.0                             | 27279218          |
| ECLASS-10.1 27060312  ECLASS-11.1 27060312  ECLASS-12.0 27060312  ETIM-5.0 EC001855 customs tariff number 85444290  GTIN 4048879559379  Packaging unit 1  Electrical data   Supply  Operating voltage DC 24 V  Operating voltage DC min. 18 V  Operating voltage DC max. 30 V  Current operating per contact max. 4 A  Device protection   Electrical  Additional condition protection degree inserted, screwed                                                                                                                                                                                                                                                                                                                                                                                                                                                                                                                                                                                                                                                                                                                                                                                                                                                                                                                                                                                                                                                                                                                                                                                                                                                                                                                                                                                                                                                                                                                                                                                                                                                                                                                | ECLASS-8.0                             | 27279218          |
| ECLASS-11.1 27060312 ECLASS-12.0 27060312 ETIM-5.0 EC001855 customs tariff number 85444290 GTIN 4048879559379 Packaging unit 1  Electrical data   Supply Operating voltage DC 24 V Operating voltage DC min. 18 V Operating voltage DC max. 30 V  Current operating per contact max. 4 A  Device protection   Electrical Additional condition protection degree inserted, screwed                                                                                                                                                                                                                                                                                                                                                                                                                                                                                                                                                                                                                                                                                                                                                                                                                                                                                                                                                                                                                                                                                                                                                                                                                                                                                                                                                                                                                                                                                                                                                                                                                                                                                                                                              | ECLASS-9.0                             | 27060311          |
| ECLASS-12.0 27060312  ETIM-5.0 EC001855 customs tariff number 85444290  GTIN 4048879559379  Packaging unit 1  Electrical data   Supply  Operating voltage DC 24 V  Operating voltage DC min. 18 V  Operating voltage DC max. 30 V  Current operating per contact max. 4 A  Device protection   Electrical  Additional condition protection degree inserted, screwed                                                                                                                                                                                                                                                                                                                                                                                                                                                                                                                                                                                                                                                                                                                                                                                                                                                                                                                                                                                                                                                                                                                                                                                                                                                                                                                                                                                                                                                                                                                                                                                                                                                                                                                                                            | ECLASS-10.1                            | 27060312          |
| ETIM-5.0 EC001855 customs tariff number 85444290 GTIN 4048879559379 Packaging unit 1  Electrical data   Supply Operating voltage DC 24 V Operating voltage DC min. 18 V Operating voltage DC max. 30 V Current operating per contact max. 4 A  Device protection   Electrical Additional condition protection degree inserted, screwed                                                                                                                                                                                                                                                                                                                                                                                                                                                                                                                                                                                                                                                                                                                                                                                                                                                                                                                                                                                                                                                                                                                                                                                                                                                                                                                                                                                                                                                                                                                                                                                                                                                                                                                                                                                         | ECLASS-11.1                            | 27060312          |
| customs tariff number 85444290 GTIN 4048879559379 Packaging unit 1  Electrical data   Supply Operating voltage DC 24 V Operating voltage DC min. 18 V Operating voltage DC max. 30 V Current operating per contact max. 4 A  Device protection   Electrical Additional condition protection degree inserted, screwed                                                                                                                                                                                                                                                                                                                                                                                                                                                                                                                                                                                                                                                                                                                                                                                                                                                                                                                                                                                                                                                                                                                                                                                                                                                                                                                                                                                                                                                                                                                                                                                                                                                                                                                                                                                                           | ECLASS-12.0                            | 27060312          |
| GTIN 4048879559379  Packaging unit 1  Electrical data   Supply  Operating voltage DC 24 V  Operating voltage DC min. 18 V  Operating voltage DC max. 30 V  Current operating per contact max. 4 A  Device protection   Electrical  Additional condition protection degree inserted, screwed                                                                                                                                                                                                                                                                                                                                                                                                                                                                                                                                                                                                                                                                                                                                                                                                                                                                                                                                                                                                                                                                                                                                                                                                                                                                                                                                                                                                                                                                                                                                                                                                                                                                                                                                                                                                                                    | ETIM-5.0                               | EC001855          |
| Packaging unit 1  Electrical data   Supply Operating voltage DC 24 V Operating voltage DC min. 18 V Operating voltage DC max. 30 V Current operating per contact max. 4 A  Device protection   Electrical  Additional condition protection degree inserted, screwed                                                                                                                                                                                                                                                                                                                                                                                                                                                                                                                                                                                                                                                                                                                                                                                                                                                                                                                                                                                                                                                                                                                                                                                                                                                                                                                                                                                                                                                                                                                                                                                                                                                                                                                                                                                                                                                            | customs tariff number                  | 85444290          |
| Electrical data   Supply  Operating voltage DC 24 V  Operating voltage DC min. 18 V  Operating voltage DC max. 30 V  Current operating per contact max. 4 A  Device protection   Electrical  Additional condition protection degree inserted, screwed                                                                                                                                                                                                                                                                                                                                                                                                                                                                                                                                                                                                                                                                                                                                                                                                                                                                                                                                                                                                                                                                                                                                                                                                                                                                                                                                                                                                                                                                                                                                                                                                                                                                                                                                                                                                                                                                          | GTIN                                   | 4048879559379     |
| Operating voltage DC 24 V Operating voltage DC min. 18 V Operating voltage DC max. 30 V Current operating per contact max. 4 A  Device protection   Electrical  Additional condition protection degree inserted, screwed                                                                                                                                                                                                                                                                                                                                                                                                                                                                                                                                                                                                                                                                                                                                                                                                                                                                                                                                                                                                                                                                                                                                                                                                                                                                                                                                                                                                                                                                                                                                                                                                                                                                                                                                                                                                                                                                                                       | Packaging unit                         | 1                 |
| Operating voltage DC min. 18 V Operating voltage DC max. 30 V Current operating per contact max. 4 A  Device protection   Electrical  Additional condition protection degree inserted, screwed                                                                                                                                                                                                                                                                                                                                                                                                                                                                                                                                                                                                                                                                                                                                                                                                                                                                                                                                                                                                                                                                                                                                                                                                                                                                                                                                                                                                                                                                                                                                                                                                                                                                                                                                                                                                                                                                                                                                 | Electrical data   Supply               |                   |
| Operating voltage DC max. 30 V  Current operating per contact max. 4 A  Device protection   Electrical  Additional condition protection degree inserted, screwed                                                                                                                                                                                                                                                                                                                                                                                                                                                                                                                                                                                                                                                                                                                                                                                                                                                                                                                                                                                                                                                                                                                                                                                                                                                                                                                                                                                                                                                                                                                                                                                                                                                                                                                                                                                                                                                                                                                                                               | Operating voltage DC                   | 24 V              |
| Current operating per contact max. 4 A  Device protection   Electrical  Additional condition protection degree inserted, screwed                                                                                                                                                                                                                                                                                                                                                                                                                                                                                                                                                                                                                                                                                                                                                                                                                                                                                                                                                                                                                                                                                                                                                                                                                                                                                                                                                                                                                                                                                                                                                                                                                                                                                                                                                                                                                                                                                                                                                                                               | Operating voltage DC min.              | 18 V              |
| Device protection   Electrical  Additional condition protection degree inserted, screwed                                                                                                                                                                                                                                                                                                                                                                                                                                                                                                                                                                                                                                                                                                                                                                                                                                                                                                                                                                                                                                                                                                                                                                                                                                                                                                                                                                                                                                                                                                                                                                                                                                                                                                                                                                                                                                                                                                                                                                                                                                       | Operating voltage DC max.              | 30 V              |
| Additional condition protection degree inserted, screwed                                                                                                                                                                                                                                                                                                                                                                                                                                                                                                                                                                                                                                                                                                                                                                                                                                                                                                                                                                                                                                                                                                                                                                                                                                                                                                                                                                                                                                                                                                                                                                                                                                                                                                                                                                                                                                                                                                                                                                                                                                                                       | Current operating per contact max.     | 4 A               |
| · · · · · · · · · · · · · · · · · · ·                                                                                                                                                                                                                                                                                                                                                                                                                                                                                                                                                                                                                                                                                                                                                                                                                                                                                                                                                                                                                                                                                                                                                                                                                                                                                                                                                                                                                                                                                                                                                                                                                                                                                                                                                                                                                                                                                                                                                                                                                                                                                          | Device protection   Electrical         |                   |
| Pollution Degree 3                                                                                                                                                                                                                                                                                                                                                                                                                                                                                                                                                                                                                                                                                                                                                                                                                                                                                                                                                                                                                                                                                                                                                                                                                                                                                                                                                                                                                                                                                                                                                                                                                                                                                                                                                                                                                                                                                                                                                                                                                                                                                                             | Additional condition protection degree | inserted, screwed |
|                                                                                                                                                                                                                                                                                                                                                                                                                                                                                                                                                                                                                                                                                                                                                                                                                                                                                                                                                                                                                                                                                                                                                                                                                                                                                                                                                                                                                                                                                                                                                                                                                                                                                                                                                                                                                                                                                                                                                                                                                                                                                                                                | Pollution Degree                       | 3                 |