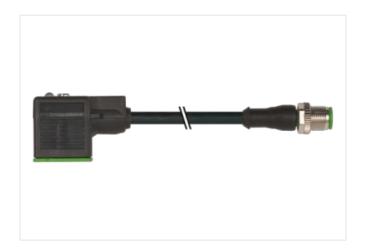

## M12 male 0° A-cod. / MSUD valve plug A-18mm

PUR 3x0.75 bk UL/CSA 2.5m

Form A (18 mm) - M12, male straight 24 V AC ±20% / DC ±25% LED and suppression Bridged PE A-coded

Further cable lengths on request.

## Illustration

stay connected

Product may differ from Image

| Cable length         2,5 m           Side 1         Tightening torque         0,4 Nm           Family construction form         M12           Thread         M3           suitable for corrugated tube (internal Ø)         10 mm           Material         PUR           Width across flats         SW13           Degree of protection (EN IEC 60529)         IP67           Side 2         Tightening torque         0,6 Nm           Thread         M12 x 1           Material         PBT           Degree of protection (EN IEC 60529)         IP67           Commercial data         ECLASS-6.0           ECLASS-7.0         27279218           ECLASS-8.0         27279218           ECLASS-9.0         27660311           ECLASS-11.1         27060312           ECLASS-12.0         27060312           ECLASS-12.0         27060312           ETIM-5.0         EC001855           customs tariff number         85444290           GTIN         4048879330183           Packaging unit         1           Electrical data         Supply           Operating voltage AC min.         19,2 V           Operating voltage AC min.         24 V                                                                                                                                                                                                                                                                                                                                                                                                                                                                                                                                                                                                                                                                                                                                                                                                                                                                                                                                                                       |                                           |               |
|--------------------------------------------------------------------------------------------------------------------------------------------------------------------------------------------------------------------------------------------------------------------------------------------------------------------------------------------------------------------------------------------------------------------------------------------------------------------------------------------------------------------------------------------------------------------------------------------------------------------------------------------------------------------------------------------------------------------------------------------------------------------------------------------------------------------------------------------------------------------------------------------------------------------------------------------------------------------------------------------------------------------------------------------------------------------------------------------------------------------------------------------------------------------------------------------------------------------------------------------------------------------------------------------------------------------------------------------------------------------------------------------------------------------------------------------------------------------------------------------------------------------------------------------------------------------------------------------------------------------------------------------------------------------------------------------------------------------------------------------------------------------------------------------------------------------------------------------------------------------------------------------------------------------------------------------------------------------------------------------------------------------------------------------------------------------------------------------------------------------------------|-------------------------------------------|---------------|
| Tightening torque 0,4 Nm Family construction form M12 Thread M3 suitable for corrugated tube (internal Ø) 10 mm Material PUR Width across flats SW13 Degree of protection (EN IEC 60529) IP67 Side 2 Tightening torque 0,6 Nm Thread M12 x 1 Material PBT Degree of protection (EN IEC 60529) IP67  Commercial data PBT Degree of protection (EN IEC 60529) IP67  Commercial data ECLASS-6.0 27279218 ECLASS-7.0 27279218 ECLASS-8.0 27279218 ECLASS-9.0 27060312 ECLASS-10.1 27060312 ECLASS-11.1 27060312 ECLASS-11.1 27060312 ECLASS-12.0 27060312 ECLASS-12.0 27060312 ECLASS-12.0 27060312 ECLASS-11M-0 EC001855 customs tariff number 85444290 GTIN 4048879330183 Packaging unit 1  Electrical data Drop-out delay time max. 20 ms Electrical data   Supply Operating voltage AC min. 19,2 V                                                                                                                                                                                                                                                                                                                                                                                                                                                                                                                                                                                                                                                                                                                                                                                                                                                                                                                                                                                                                                                                                                                                                                                                                                                                                                                             | Cable length                              | 2,5 m         |
| Family construction form         M12           Thread         M3           suitable for corrugated tube (internal Ø)         10 mm           Material         PUR           Width across flats         SW13           Degree of protection (EN IEC 60529)         IP67           Side 2           Tightening torque         0,6 Nm           Thread         M12 x 1           Material         PBT           Degree of protection (EN IEC 60529)         IP67           Commercial data           ECLASS-6.0         27279218           ECLASS-7.0         27279218           ECLASS-8.0         27279218           ECLASS-9.0         27060311           ECLASS-1.1         27060312           ECLASS-11.1         27060312           ECLASS-12.0         27060312           ETIM-5.0         EC001855           customs tariff number         85444290           GTIN         4048879330183           Packaging unit         1           Electrical data         Supply           Operating voltage AC min.         24 V           Operating voltage AC min.         19.2 V                                                                                                                                                                                                                                                                                                                                                                                                                                                                                                                                                                                                                                                                                                                                                                                                                                                                                                                                                                                                                                                  | Side 1                                    |               |
| Thread M3 suitable for corrugated tube (internal 0) 10 mm Material PUR Width across flats SW13 Degree of protection (EN IEC 60529) IP67  Side 2  Tightening torque 0,6 Nm Thread M12 x 1 Material PBT Degree of protection (EN IEC 60529) IP67  Commercial data  ECLASS-6.0 27279218  ECLASS-6.0 27279218  ECLASS-8.0 27279218  ECLASS-9.0 2779218  ECLASS-9.0 27060312  ECLASS-10.1 27060312  ECLASS-11.1 2 | Tightening torque                         | 0,4 Nm        |
| suitable for corrugated tube (internal Ø)         10 mm           Material         PUR           Width across flats         SW13           Degree of protection (EN IEC 60529)         IP67           Side 2           Tightening torque         0,6 Nm           Thread         M12 x 1           Material         PBT           Degree of protection (EN IEC 60529)         IP67           Commercial data           ECLASS-6.0         27279218           ECLASS-7.0         27279218           ECLASS-8.0         27279218           ECLASS-9.0         27060311           ECLASS-10.1         27060312           ECLASS-10.1         27060312           ECLASS-11.1         27060312           ECLASS-12.0         27060312           ETIM-5.0         EC001855           customs tariff number         85444290           GTIN         4048879330183           Packaging unit         1           Electrical data         Drop-out delay time max.         20 ms           Electrical data   Supply           Operating voltage AC         24 V           Operating voltage AC min.         19,2 V                                                                                                                                                                                                                                                                                                                                                                                                                                                                                                                                                                                                                                                                                                                                                                                                                                                                                                                                                                                                                       | Family construction form                  | M12           |
| Material         PUR           Width across flats         SW13           Degree of protection (EN IEC 60529)         IP67           Side 2           Tightening torque         0,6 Nm           Thread         M12 x 1           Material         PBT           Degree of protection (EN IEC 60529)         IP67           Commercial data           ECLASS-6.0         27279218           ECLASS-7.0         27279218           ECLASS-8.0         27279218           ECLASS-9.0         27060311           ECLASS-9.0         27060312           ECLASS-10.1         27060312           ECLASS-11.1         27060312           ECLASS-12.0         27060312           ETIM-5.0         EC001855           customs tariff number         85444290           GTIN         4048879330183           Packaging unit         1           Electrical data         Drop-out delay time max.         20 ms           Electrical data   Supply           Operating voltage AC         24 V           Operating voltage AC min.         19,2 V                                                                                                                                                                                                                                                                                                                                                                                                                                                                                                                                                                                                                                                                                                                                                                                                                                                                                                                                                                                                                                                                                          | Thread                                    | M3            |
| Width across flats         SW13           Degree of protection (EN IEC 60529)         IP67           Side 2         Tightening torque         0,6 Nm           Thread         M12 x 1           Material         PBT           Degree of protection (EN IEC 60529)         IP67           Commercial data           ECLASS-6.0         27279218           ECLASS-7.0         27279218           ECLASS-7.0         27279218           ECLASS-9.0         27060311           ECLASS-9.0         27060312           ECLASS-10.1         27060312           ECLASS-11.1         27060312           ECLASS-12.0         27060312           ETIM-5.0         EC001855           customs tariff number         85444290           GTIN         4048879330183           Packaging unit         1           Electrical data         Supply           Operating voltage AC         24 V           Operating voltage AC min.         19,2 V                                                                                                                                                                                                                                                                                                                                                                                                                                                                                                                                                                                                                                                                                                                                                                                                                                                                                                                                                                                                                                                                                                                                                                                              | suitable for corrugated tube (internal Ø) | 10 mm         |
| Degree of protection (EN IEC 60529)   IP67                                                                                                                                                                                                                                                                                                                                                                                                                                                                                                                                                                                                                                                                                                                                                                                                                                                                                                                                                                                                                                                                                                                                                                                                                                                                                                                                                                                                                                                                                                                                                                                                                                                                                                                                                                                                                                                                                                                                                                                                                                                                                     | Material                                  | PUR           |
| Side 2           Tightening torque         0,6 Nm           Thread         M12 x 1           Material         PBT           Degree of protection (EN IEC 60529)         IP67           Commercial data           ECLASS-6.0         27279218           ECLASS-7.0         27279218           ECLASS-8.0         27279218           ECLASS-9.0         27060311           ECLASS-9.1.1         27060312           ECLASS-11.1         27060312           ECLASS-12.0         27060312           ETIM-5.0         EC001855           customs tariff number         85444290           GTIN         4048879330183           Packaging unit         1           Electrical data         Drop-out delay time max.         20 ms           Electrical data   Supply           Operating voltage AC         24 V           Operating voltage AC min.         19,2 V                                                                                                                                                                                                                                                                                                                                                                                                                                                                                                                                                                                                                                                                                                                                                                                                                                                                                                                                                                                                                                                                                                                                                                                                                                                                   | Width across flats                        | SW13          |
| Tightening torque 0,6 Nm  Thread M12 x 1  Material PBT  Degree of protection (EN IEC 60529) IP67  Commercial data  ECLASS-6.0 27279218  ECLASS-7.0 27279218  ECLASS-9.0 27279218  ECLASS-9.0 27060311  ECLASS-10.1 27060312  ECLASS-11.1 27060312  ECLASS-11.1 27060312  ECLASS-12.0 27060312  ETIM-5.0 EC001855  customs tariff number 85444290  GTIN 4048879330183  Packaging unit 1  Electrical data  Drop-out delay time max. 20 ms  Electrical data   Supply  Operating voltage AC Min. 19,2 V                                                                                                                                                                                                                                                                                                                                                                                                                                                                                                                                                                                                                                                                                                                                                                                                                                                                                                                                                                                                                                                                                                                                                                                                                                                                                                                                                                                                                                                                                                                                                                                                                            | Degree of protection (EN IEC 60529)       | IP67          |
| Thread M12 x 1  Material PBT  Degree of protection (EN IEC 60529) IP67  Commercial data  ECLASS-6.0 27279218  ECLASS-7.0 2729218  ECLASS-8.0 27279218  ECLASS-9.0 27060311  ECLASS-10.1 27060312  ECLASS-11.1 27060312  ECLASS-11.1 27060312  ECLASS-12.0 27060312  ETIM-5.0 EC001855  customs tariff number 85444290  GTIN 4048879330183  Packaging unit 1  Electrical data  Drop-out delay time max. 20 ms  Electrical data   Supply  Operating voltage AC Min. 19,2 V                                                                                                                                                                                                                                                                                                                                                                                                                                                                                                                                                                                                                                                                                                                                                                                                                                                                                                                                                                                                                                                                                                                                                                                                                                                                                                                                                                                                                                                                                                                                                                                                                                                       | Side 2                                    |               |
| Material         PBT           Degree of protection (EN IEC 60529)         IP67           Commercial data           ECLASS-6.0         27279218           ECLASS-7.0         27279218           ECLASS-8.0         27279218           ECLASS-9.0         27060311           ECLASS-10.1         27060312           ECLASS-11.1         27060312           ECLASS-12.0         27060312           ETIM-5.0         EC001855           customs tariff number         85444290           GTIN         4048879330183           Packaging unit         1           Electrical data         Drop-out delay time max.         20 ms           Electrical data   Supply           Operating voltage AC         24 V           Operating voltage AC min.         19,2 V                                                                                                                                                                                                                                                                                                                                                                                                                                                                                                                                                                                                                                                                                                                                                                                                                                                                                                                                                                                                                                                                                                                                                                                                                                                                                                                                                                 | Tightening torque                         | 0,6 Nm        |
| Degree of protection (EN IEC 60529)   IP67                                                                                                                                                                                                                                                                                                                                                                                                                                                                                                                                                                                                                                                                                                                                                                                                                                                                                                                                                                                                                                                                                                                                                                                                                                                                                                                                                                                                                                                                                                                                                                                                                                                                                                                                                                                                                                                                                                                                                                                                                                                                                     | Thread                                    | M12 x 1       |
| Commercial data         ECLASS-6.0       27279218         ECLASS-7.0       27279218         ECLASS-8.0       27279218         ECLASS-9.0       27060311         ECLASS-10.1       27060312         ECLASS-11.1       27060312         ECLASS-12.0       27060312         ETIM-5.0       EC001855         customs tariff number       85444290         GTIN       4048879330183         Packaging unit       1         Electrical data       Drop-out delay time max.       20 ms         Electrical data   Supply       Superating voltage AC       24 V         Operating voltage AC min.       19,2 V                                                                                                                                                                                                                                                                                                                                                                                                                                                                                                                                                                                                                                                                                                                                                                                                                                                                                                                                                                                                                                                                                                                                                                                                                                                                                                                                                                                                                                                                                                                        | Material                                  | PBT           |
| ECLASS-6.0 27279218  ECLASS-8.0 27279218  ECLASS-9.0 27060311  ECLASS-10.1 27060312  ECLASS-11.1 27060312  ECLASS-12.0 27060312  ETIM-5.0 EC001855  Customs tariff number 85444290  GTIN 4048879330183  Packaging unit 1  Electrical data  Drop-out delay time max. 20 ms  Electrical data   Supply  Operating voltage AC 24 V  Operating voltage AC min. 19,2 V                                                                                                                                                                                                                                                                                                                                                                                                                                                                                                                                                                                                                                                                                                                                                                                                                                                                                                                                                                                                                                                                                                                                                                                                                                                                                                                                                                                                                                                                                                                                                                                                                                                                                                                                                               | Degree of protection (EN IEC 60529)       | IP67          |
| ECLASS-7.0       27279218         ECLASS-8.0       27279218         ECLASS-9.0       27060311         ECLASS-10.1       27060312         ECLASS-11.1       27060312         ECLASS-12.0       27060312         ETIM-5.0       EC001855         customs tariff number       85444290         GTIN       4048879330183         Packaging unit       1         Electrical data       Drop-out delay time max.         20 ms         Electrical data   Supply         Operating voltage AC       24 V         Operating voltage AC min.       19,2 V                                                                                                                                                                                                                                                                                                                                                                                                                                                                                                                                                                                                                                                                                                                                                                                                                                                                                                                                                                                                                                                                                                                                                                                                                                                                                                                                                                                                                                                                                                                                                                               | Commercial data                           |               |
| ECLASS-8.0       27279218         ECLASS-9.0       27060311         ECLASS-10.1       27060312         ECLASS-11.1       27060312         ECLASS-12.0       27060312         ETIM-5.0       EC001855         customs tariff number       85444290         GTIN       4048879330183         Packaging unit       1         Electrical data       Drop-out delay time max.       20 ms         Electrical data   Supply         Operating voltage AC       24 V         Operating voltage AC min.       19,2 V                                                                                                                                                                                                                                                                                                                                                                                                                                                                                                                                                                                                                                                                                                                                                                                                                                                                                                                                                                                                                                                                                                                                                                                                                                                                                                                                                                                                                                                                                                                                                                                                                   | ECLASS-6.0                                | 27279218      |
| ECLASS-9.0 27060311  ECLASS-10.1 27060312  ECLASS-11.1 27060312  ECLASS-12.0 27060312  ETIM-5.0 EC001855  customs tariff number 85444290  GTIN 4048879330183  Packaging unit 1  Electrical data  Drop-out delay time max. 20 ms  Electrical data   Supply  Operating voltage AC 24 V  Operating voltage AC min. 19,2 V                                                                                                                                                                                                                                                                                                                                                                                                                                                                                                                                                                                                                                                                                                                                                                                                                                                                                                                                                                                                                                                                                                                                                                                                                                                                                                                                                                                                                                                                                                                                                                                                                                                                                                                                                                                                         | ECLASS-7.0                                | 27279218      |
| ECLASS-10.1 27060312  ECLASS-11.1 27060312  ECLASS-12.0 27060312  ETIM-5.0 EC001855  customs tariff number 85444290  GTIN 4048879330183  Packaging unit 1  Electrical data  Drop-out delay time max. 20 ms  Electrical data   Supply  Operating voltage AC 24 V  Operating voltage AC min. 19,2 V                                                                                                                                                                                                                                                                                                                                                                                                                                                                                                                                                                                                                                                                                                                                                                                                                                                                                                                                                                                                                                                                                                                                                                                                                                                                                                                                                                                                                                                                                                                                                                                                                                                                                                                                                                                                                              | ECLASS-8.0                                | 27279218      |
| ECLASS-11.1 27060312 ECLASS-12.0 27060312 ETIM-5.0 EC001855 customs tariff number 85444290 GTIN 4048879330183 Packaging unit 1  Electrical data Drop-out delay time max. 20 ms  Electrical data   Supply  Operating voltage AC 24 V  Operating voltage AC min. 19,2 V                                                                                                                                                                                                                                                                                                                                                                                                                                                                                                                                                                                                                                                                                                                                                                                                                                                                                                                                                                                                                                                                                                                                                                                                                                                                                                                                                                                                                                                                                                                                                                                                                                                                                                                                                                                                                                                          | ECLASS-9.0                                | 27060311      |
| ECLASS-12.0 27060312  ETIM-5.0 EC001855  customs tariff number 85444290  GTIN 4048879330183  Packaging unit 1  Electrical data  Drop-out delay time max. 20 ms  Electrical data   Supply  Operating voltage AC 24 V  Operating voltage AC min. 19,2 V                                                                                                                                                                                                                                                                                                                                                                                                                                                                                                                                                                                                                                                                                                                                                                                                                                                                                                                                                                                                                                                                                                                                                                                                                                                                                                                                                                                                                                                                                                                                                                                                                                                                                                                                                                                                                                                                          | ECLASS-10.1                               | 27060312      |
| ETIM-5.0 EC001855  customs tariff number 85444290  GTIN 4048879330183  Packaging unit 1  Electrical data  Drop-out delay time max. 20 ms  Electrical data   Supply  Operating voltage AC 24 V  Operating voltage AC min. 19,2 V                                                                                                                                                                                                                                                                                                                                                                                                                                                                                                                                                                                                                                                                                                                                                                                                                                                                                                                                                                                                                                                                                                                                                                                                                                                                                                                                                                                                                                                                                                                                                                                                                                                                                                                                                                                                                                                                                                | ECLASS-11.1                               | 27060312      |
| customs tariff number 85444290 GTIN 4048879330183 Packaging unit 1  Electrical data Drop-out delay time max. 20 ms  Electrical data   Supply Operating voltage AC 24 V Operating voltage AC min. 19,2 V                                                                                                                                                                                                                                                                                                                                                                                                                                                                                                                                                                                                                                                                                                                                                                                                                                                                                                                                                                                                                                                                                                                                                                                                                                                                                                                                                                                                                                                                                                                                                                                                                                                                                                                                                                                                                                                                                                                        | ECLASS-12.0                               | 27060312      |
| GTIN         4048879330183           Packaging unit         1           Electrical data         Drop-out delay time max.           Drop-out data   Supply           Operating voltage AC         24 V           Operating voltage AC min.         19,2 V                                                                                                                                                                                                                                                                                                                                                                                                                                                                                                                                                                                                                                                                                                                                                                                                                                                                                                                                                                                                                                                                                                                                                                                                                                                                                                                                                                                                                                                                                                                                                                                                                                                                                                                                                                                                                                                                       | ETIM-5.0                                  | EC001855      |
| Packaging unit 1  Electrical data  Drop-out delay time max. 20 ms  Electrical data   Supply  Operating voltage AC 24 V  Operating voltage AC min. 19,2 V                                                                                                                                                                                                                                                                                                                                                                                                                                                                                                                                                                                                                                                                                                                                                                                                                                                                                                                                                                                                                                                                                                                                                                                                                                                                                                                                                                                                                                                                                                                                                                                                                                                                                                                                                                                                                                                                                                                                                                       | customs tariff number                     | 85444290      |
| Electrical data  Drop-out delay time max. 20 ms  Electrical data   Supply  Operating voltage AC 24 V  Operating voltage AC min. 19,2 V                                                                                                                                                                                                                                                                                                                                                                                                                                                                                                                                                                                                                                                                                                                                                                                                                                                                                                                                                                                                                                                                                                                                                                                                                                                                                                                                                                                                                                                                                                                                                                                                                                                                                                                                                                                                                                                                                                                                                                                         | GTIN                                      | 4048879330183 |
| Drop-out delay time max. 20 ms  Electrical data   Supply  Operating voltage AC 24 V  Operating voltage AC min. 19,2 V                                                                                                                                                                                                                                                                                                                                                                                                                                                                                                                                                                                                                                                                                                                                                                                                                                                                                                                                                                                                                                                                                                                                                                                                                                                                                                                                                                                                                                                                                                                                                                                                                                                                                                                                                                                                                                                                                                                                                                                                          | Packaging unit                            | 1             |
| Electrical data   Supply  Operating voltage AC 24 V  Operating voltage AC min. 19,2 V                                                                                                                                                                                                                                                                                                                                                                                                                                                                                                                                                                                                                                                                                                                                                                                                                                                                                                                                                                                                                                                                                                                                                                                                                                                                                                                                                                                                                                                                                                                                                                                                                                                                                                                                                                                                                                                                                                                                                                                                                                          | Electrical data                           |               |
| Operating voltage AC 24 V Operating voltage AC min. 19,2 V                                                                                                                                                                                                                                                                                                                                                                                                                                                                                                                                                                                                                                                                                                                                                                                                                                                                                                                                                                                                                                                                                                                                                                                                                                                                                                                                                                                                                                                                                                                                                                                                                                                                                                                                                                                                                                                                                                                                                                                                                                                                     | Drop-out delay time max.                  | 20 ms         |
| Operating voltage AC min. 19,2 V                                                                                                                                                                                                                                                                                                                                                                                                                                                                                                                                                                                                                                                                                                                                                                                                                                                                                                                                                                                                                                                                                                                                                                                                                                                                                                                                                                                                                                                                                                                                                                                                                                                                                                                                                                                                                                                                                                                                                                                                                                                                                               | Electrical data   Supply                  |               |
|                                                                                                                                                                                                                                                                                                                                                                                                                                                                                                                                                                                                                                                                                                                                                                                                                                                                                                                                                                                                                                                                                                                                                                                                                                                                                                                                                                                                                                                                                                                                                                                                                                                                                                                                                                                                                                                                                                                                                                                                                                                                                                                                | Operating voltage AC                      | 24 V          |
| Operating voltage AC may 28.8 V                                                                                                                                                                                                                                                                                                                                                                                                                                                                                                                                                                                                                                                                                                                                                                                                                                                                                                                                                                                                                                                                                                                                                                                                                                                                                                                                                                                                                                                                                                                                                                                                                                                                                                                                                                                                                                                                                                                                                                                                                                                                                                | Operating voltage AC min.                 | 19,2 V        |
| Operating Voltage No max. 20,0 V                                                                                                                                                                                                                                                                                                                                                                                                                                                                                                                                                                                                                                                                                                                                                                                                                                                                                                                                                                                                                                                                                                                                                                                                                                                                                                                                                                                                                                                                                                                                                                                                                                                                                                                                                                                                                                                                                                                                                                                                                                                                                               | Operating voltage AC max.                 | 28,8 V        |