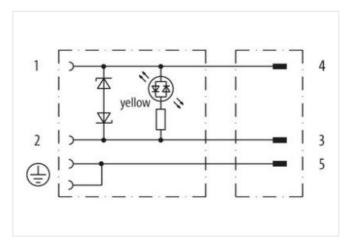

## M12 male 0° A-cod. / MSUD valve plug A-18mm

PUR 3x0.75 bk UL/CSA 2.5m

Form A (18 mm) - M12, male straight 24 V AC ±20% / DC ±25% LED and suppression Bridged PE A-coded

Further cable lengths on request.