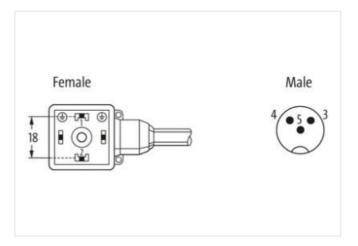

## M12 male 0° A-cod. / MSUD valve plug A-18mm

PUR 3x0.75 bk UL/CSA 2.5m

Form A (18 mm) - M12, male straight 24 V AC ±20% / DC ±25% LED and suppression Bridged PE A-coded

Further cable lengths on request.

## Illustration

stay connected

Product may differ from Image

| Cable length         2,5 m           Side 1         Tightening torque         0,4 Nm           Family construction form         M12           Thread         M3           suitable for corrugated tube (internal Ø)         10 mm           Material         PUR           Width across flats         SW13           Degree of protection (EN IEC 60529)         IP67           Side 2         Tightening torque         0,6 Nm           Thread         M12 x 1           Material         PBT           Degree of protection (EN IEC 60529)         IP67           Commercial data         ECLASS-6.0           ECLASS-7.0         27279218           ECLASS-8.0         27279218           ECLASS-9.0         27660311           ECLASS-11.1         27060312           ECLASS-12.0         27060312           ECLASS-12.0         27060312           ETIM-5.0         EC001855           customs tariff number         85444290           GTIN         4048879330183           Packaging unit         1           Electrical data         Supply           Operating voltage AC min.         19,2 V           Operating voltage AC min.         24 V                                                                                                                                                                                                                                                                                                                                                                                                                                                                                                                                                                                                                                                                                                                                                                                                                                                                                                                                                                       |                                           |               |
|--------------------------------------------------------------------------------------------------------------------------------------------------------------------------------------------------------------------------------------------------------------------------------------------------------------------------------------------------------------------------------------------------------------------------------------------------------------------------------------------------------------------------------------------------------------------------------------------------------------------------------------------------------------------------------------------------------------------------------------------------------------------------------------------------------------------------------------------------------------------------------------------------------------------------------------------------------------------------------------------------------------------------------------------------------------------------------------------------------------------------------------------------------------------------------------------------------------------------------------------------------------------------------------------------------------------------------------------------------------------------------------------------------------------------------------------------------------------------------------------------------------------------------------------------------------------------------------------------------------------------------------------------------------------------------------------------------------------------------------------------------------------------------------------------------------------------------------------------------------------------------------------------------------------------------------------------------------------------------------------------------------------------------------------------------------------------------------------------------------------------------|-------------------------------------------|---------------|
| Tightening torque 0,4 Nm Family construction form M12 Thread M3 suitable for corrugated tube (internal Ø) 10 mm Material PUR Width across flats SW13 Degree of protection (EN IEC 60529) IP67 Side 2 Tightening torque 0,6 Nm Thread M12 x 1 Material PBT Degree of protection (EN IEC 60529) IP67  Commercial data PBT Degree of protection (EN IEC 60529) IP67  Commercial data ECLASS-6.0 27279218 ECLASS-7.0 27279218 ECLASS-8.0 27279218 ECLASS-9.0 27060312 ECLASS-10.1 27060312 ECLASS-11.1 27060312 ECLASS-11.1 27060312 ECLASS-12.0 27060312 ECLASS-12.0 27060312 ECLASS-12.0 27060312 ECLASS-11M-0 EC001855 customs tariff number 85444290 GTIN 4048879330183 Packaging unit 1  Electrical data Drop-out delay time max. 20 ms Electrical data   Supply Operating voltage AC min. 19,2 V                                                                                                                                                                                                                                                                                                                                                                                                                                                                                                                                                                                                                                                                                                                                                                                                                                                                                                                                                                                                                                                                                                                                                                                                                                                                                                                             | Cable length                              | 2,5 m         |
| Family construction form         M12           Thread         M3           suitable for corrugated tube (internal Ø)         10 mm           Material         PUR           Width across flats         SW13           Degree of protection (EN IEC 60529)         IP67           Side 2           Tightening torque         0,6 Nm           Thread         M12 x 1           Material         PBT           Degree of protection (EN IEC 60529)         IP67           Commercial data           ECLASS-6.0         27279218           ECLASS-7.0         27279218           ECLASS-8.0         27279218           ECLASS-9.0         27060311           ECLASS-1.1         27060312           ECLASS-11.1         27060312           ECLASS-12.0         27060312           ETIM-5.0         EC001855           customs tariff number         85444290           GTIN         4048879330183           Packaging unit         1           Electrical data         Supply           Operating voltage AC min.         24 V           Operating voltage AC min.         19.2 V                                                                                                                                                                                                                                                                                                                                                                                                                                                                                                                                                                                                                                                                                                                                                                                                                                                                                                                                                                                                                                                  | Side 1                                    |               |
| Thread M3 suitable for corrugated tube (internal 0) 10 mm Material PUR Width across flats SW13 Degree of protection (EN IEC 60529) IP67  Side 2  Tightening torque 0,6 Nm Thread M12 x 1 Material PBT Degree of protection (EN IEC 60529) IP67  Commercial data  ECLASS-6.0 27279218  ECLASS-6.0 27279218  ECLASS-8.0 27279218  ECLASS-9.0 2779218  ECLASS-9.0 27060312  ECLASS-10.1 27060312  ECLASS-11.1 2 | Tightening torque                         | 0,4 Nm        |
| suitable for corrugated tube (internal Ø)         10 mm           Material         PUR           Width across flats         SW13           Degree of protection (EN IEC 60529)         IP67           Side 2           Tightening torque         0,6 Nm           Thread         M12 x 1           Material         PBT           Degree of protection (EN IEC 60529)         IP67           Commercial data           ECLASS-6.0         27279218           ECLASS-7.0         27279218           ECLASS-8.0         27279218           ECLASS-9.0         27060311           ECLASS-10.1         27060312           ECLASS-10.1         27060312           ECLASS-11.1         27060312           ECLASS-12.0         27060312           ETIM-5.0         EC001855           customs tariff number         85444290           GTIN         4048879330183           Packaging unit         1           Electrical data         Drop-out delay time max.         20 ms           Electrical data   Supply           Operating voltage AC         24 V           Operating voltage AC min.         19,2 V                                                                                                                                                                                                                                                                                                                                                                                                                                                                                                                                                                                                                                                                                                                                                                                                                                                                                                                                                                                                                       | Family construction form                  | M12           |
| Material         PUR           Width across flats         SW13           Degree of protection (EN IEC 60529)         IP67           Side 2           Tightening torque         0,6 Nm           Thread         M12 x 1           Material         PBT           Degree of protection (EN IEC 60529)         IP67           Commercial data           ECLASS-6.0         27279218           ECLASS-7.0         27279218           ECLASS-8.0         27279218           ECLASS-9.0         27060311           ECLASS-9.0         27060312           ECLASS-10.1         27060312           ECLASS-11.1         27060312           ECLASS-12.0         27060312           ETIM-5.0         EC001855           customs tariff number         85444290           GTIN         4048879330183           Packaging unit         1           Electrical data         Drop-out delay time max.         20 ms           Electrical data   Supply           Operating voltage AC         24 V           Operating voltage AC min.         19,2 V                                                                                                                                                                                                                                                                                                                                                                                                                                                                                                                                                                                                                                                                                                                                                                                                                                                                                                                                                                                                                                                                                          | Thread                                    | M3            |
| Width across flats         SW13           Degree of protection (EN IEC 60529)         IP67           Side 2         Tightening torque         0,6 Nm           Thread         M12 x 1           Material         PBT           Degree of protection (EN IEC 60529)         IP67           Commercial data           ECLASS-6.0         27279218           ECLASS-7.0         27279218           ECLASS-7.0         27279218           ECLASS-9.0         27060311           ECLASS-9.0         27060312           ECLASS-10.1         27060312           ECLASS-11.1         27060312           ECLASS-12.0         27060312           ETIM-5.0         EC001855           customs tariff number         85444290           GTIN         4048879330183           Packaging unit         1           Electrical data         Supply           Operating voltage AC         24 V           Operating voltage AC min.         19,2 V                                                                                                                                                                                                                                                                                                                                                                                                                                                                                                                                                                                                                                                                                                                                                                                                                                                                                                                                                                                                                                                                                                                                                                                              | suitable for corrugated tube (internal Ø) | 10 mm         |
| Degree of protection (EN IEC 60529)   IP67                                                                                                                                                                                                                                                                                                                                                                                                                                                                                                                                                                                                                                                                                                                                                                                                                                                                                                                                                                                                                                                                                                                                                                                                                                                                                                                                                                                                                                                                                                                                                                                                                                                                                                                                                                                                                                                                                                                                                                                                                                                                                     | Material                                  | PUR           |
| Side 2           Tightening torque         0,6 Nm           Thread         M12 x 1           Material         PBT           Degree of protection (EN IEC 60529)         IP67           Commercial data           ECLASS-6.0         27279218           ECLASS-7.0         27279218           ECLASS-8.0         27279218           ECLASS-9.0         27060311           ECLASS-9.1.1         27060312           ECLASS-11.1         27060312           ECLASS-12.0         27060312           ETIM-5.0         EC001855           customs tariff number         85444290           GTIN         4048879330183           Packaging unit         1           Electrical data         Drop-out delay time max.         20 ms           Electrical data   Supply           Operating voltage AC         24 V           Operating voltage AC min.         19,2 V                                                                                                                                                                                                                                                                                                                                                                                                                                                                                                                                                                                                                                                                                                                                                                                                                                                                                                                                                                                                                                                                                                                                                                                                                                                                   | Width across flats                        | SW13          |
| Tightening torque 0,6 Nm  Thread M12 x 1  Material PBT  Degree of protection (EN IEC 60529) IP67  Commercial data  ECLASS-6.0 27279218  ECLASS-7.0 27279218  ECLASS-9.0 27279218  ECLASS-9.0 27060311  ECLASS-10.1 27060312  ECLASS-11.1 27060312  ECLASS-11.1 27060312  ECLASS-12.0 27060312  ETIM-5.0 EC001855  customs tariff number 85444290  GTIN 4048879330183  Packaging unit 1  Electrical data  Drop-out delay time max. 20 ms  Electrical data   Supply  Operating voltage AC Min. 19,2 V                                                                                                                                                                                                                                                                                                                                                                                                                                                                                                                                                                                                                                                                                                                                                                                                                                                                                                                                                                                                                                                                                                                                                                                                                                                                                                                                                                                                                                                                                                                                                                                                                            | Degree of protection (EN IEC 60529)       | IP67          |
| Thread M12 x 1  Material PBT  Degree of protection (EN IEC 60529) IP67  Commercial data  ECLASS-6.0 27279218  ECLASS-7.0 2729218  ECLASS-8.0 27279218  ECLASS-9.0 27060311  ECLASS-10.1 27060312  ECLASS-11.1 27060312  ECLASS-11.1 27060312  ECLASS-12.0 27060312  ETIM-5.0 EC001855  customs tariff number 85444290  GTIN 4048879330183  Packaging unit 1  Electrical data  Drop-out delay time max. 20 ms  Electrical data   Supply  Operating voltage AC Min. 19,2 V                                                                                                                                                                                                                                                                                                                                                                                                                                                                                                                                                                                                                                                                                                                                                                                                                                                                                                                                                                                                                                                                                                                                                                                                                                                                                                                                                                                                                                                                                                                                                                                                                                                       | Side 2                                    |               |
| Material         PBT           Degree of protection (EN IEC 60529)         IP67           Commercial data           ECLASS-6.0         27279218           ECLASS-7.0         27279218           ECLASS-8.0         27279218           ECLASS-9.0         27060311           ECLASS-10.1         27060312           ECLASS-11.1         27060312           ECLASS-12.0         27060312           ETIM-5.0         EC001855           customs tariff number         85444290           GTIN         4048879330183           Packaging unit         1           Electrical data         Drop-out delay time max.         20 ms           Electrical data   Supply           Operating voltage AC         24 V           Operating voltage AC min.         19,2 V                                                                                                                                                                                                                                                                                                                                                                                                                                                                                                                                                                                                                                                                                                                                                                                                                                                                                                                                                                                                                                                                                                                                                                                                                                                                                                                                                                 | Tightening torque                         | 0,6 Nm        |
| Degree of protection (EN IEC 60529)   IP67                                                                                                                                                                                                                                                                                                                                                                                                                                                                                                                                                                                                                                                                                                                                                                                                                                                                                                                                                                                                                                                                                                                                                                                                                                                                                                                                                                                                                                                                                                                                                                                                                                                                                                                                                                                                                                                                                                                                                                                                                                                                                     | Thread                                    | M12 x 1       |
| Commercial data         ECLASS-6.0       27279218         ECLASS-7.0       27279218         ECLASS-8.0       27279218         ECLASS-9.0       27060311         ECLASS-10.1       27060312         ECLASS-11.1       27060312         ECLASS-12.0       27060312         ETIM-5.0       EC001855         customs tariff number       85444290         GTIN       4048879330183         Packaging unit       1         Electrical data       Drop-out delay time max.       20 ms         Electrical data   Supply       Superating voltage AC       24 V         Operating voltage AC min.       19,2 V                                                                                                                                                                                                                                                                                                                                                                                                                                                                                                                                                                                                                                                                                                                                                                                                                                                                                                                                                                                                                                                                                                                                                                                                                                                                                                                                                                                                                                                                                                                        | Material                                  | PBT           |
| ECLASS-6.0 27279218  ECLASS-8.0 27279218  ECLASS-9.0 27060311  ECLASS-10.1 27060312  ECLASS-11.1 27060312  ECLASS-12.0 27060312  ETIM-5.0 EC001855  Customs tariff number 85444290  GTIN 4048879330183  Packaging unit 1  Electrical data  Drop-out delay time max. 20 ms  Electrical data   Supply  Operating voltage AC 24 V  Operating voltage AC min. 19,2 V                                                                                                                                                                                                                                                                                                                                                                                                                                                                                                                                                                                                                                                                                                                                                                                                                                                                                                                                                                                                                                                                                                                                                                                                                                                                                                                                                                                                                                                                                                                                                                                                                                                                                                                                                               | Degree of protection (EN IEC 60529)       | IP67          |
| ECLASS-7.0       27279218         ECLASS-8.0       27279218         ECLASS-9.0       27060311         ECLASS-10.1       27060312         ECLASS-11.1       27060312         ECLASS-12.0       27060312         ETIM-5.0       EC001855         customs tariff number       85444290         GTIN       4048879330183         Packaging unit       1         Electrical data       Drop-out delay time max.         20 ms         Electrical data   Supply         Operating voltage AC       24 V         Operating voltage AC min.       19,2 V                                                                                                                                                                                                                                                                                                                                                                                                                                                                                                                                                                                                                                                                                                                                                                                                                                                                                                                                                                                                                                                                                                                                                                                                                                                                                                                                                                                                                                                                                                                                                                               | Commercial data                           |               |
| ECLASS-8.0       27279218         ECLASS-9.0       27060311         ECLASS-10.1       27060312         ECLASS-11.1       27060312         ECLASS-12.0       27060312         ETIM-5.0       EC001855         customs tariff number       85444290         GTIN       4048879330183         Packaging unit       1         Electrical data       Drop-out delay time max.       20 ms         Electrical data   Supply         Operating voltage AC       24 V         Operating voltage AC min.       19,2 V                                                                                                                                                                                                                                                                                                                                                                                                                                                                                                                                                                                                                                                                                                                                                                                                                                                                                                                                                                                                                                                                                                                                                                                                                                                                                                                                                                                                                                                                                                                                                                                                                   | ECLASS-6.0                                | 27279218      |
| ECLASS-9.0 27060311  ECLASS-10.1 27060312  ECLASS-11.1 27060312  ECLASS-12.0 27060312  ETIM-5.0 EC001855  customs tariff number 85444290  GTIN 4048879330183  Packaging unit 1  Electrical data  Drop-out delay time max. 20 ms  Electrical data   Supply  Operating voltage AC 24 V  Operating voltage AC min. 19,2 V                                                                                                                                                                                                                                                                                                                                                                                                                                                                                                                                                                                                                                                                                                                                                                                                                                                                                                                                                                                                                                                                                                                                                                                                                                                                                                                                                                                                                                                                                                                                                                                                                                                                                                                                                                                                         | ECLASS-7.0                                | 27279218      |
| ECLASS-10.1 27060312  ECLASS-11.1 27060312  ECLASS-12.0 27060312  ETIM-5.0 EC001855  customs tariff number 85444290  GTIN 4048879330183  Packaging unit 1  Electrical data  Drop-out delay time max. 20 ms  Electrical data   Supply  Operating voltage AC 24 V  Operating voltage AC min. 19,2 V                                                                                                                                                                                                                                                                                                                                                                                                                                                                                                                                                                                                                                                                                                                                                                                                                                                                                                                                                                                                                                                                                                                                                                                                                                                                                                                                                                                                                                                                                                                                                                                                                                                                                                                                                                                                                              | ECLASS-8.0                                | 27279218      |
| ECLASS-11.1 27060312 ECLASS-12.0 27060312 ETIM-5.0 EC001855 customs tariff number 85444290 GTIN 4048879330183 Packaging unit 1  Electrical data Drop-out delay time max. 20 ms  Electrical data   Supply  Operating voltage AC 24 V  Operating voltage AC min. 19,2 V                                                                                                                                                                                                                                                                                                                                                                                                                                                                                                                                                                                                                                                                                                                                                                                                                                                                                                                                                                                                                                                                                                                                                                                                                                                                                                                                                                                                                                                                                                                                                                                                                                                                                                                                                                                                                                                          | ECLASS-9.0                                | 27060311      |
| ECLASS-12.0 27060312  ETIM-5.0 EC001855  customs tariff number 85444290  GTIN 4048879330183  Packaging unit 1  Electrical data  Drop-out delay time max. 20 ms  Electrical data   Supply  Operating voltage AC 24 V  Operating voltage AC min. 19,2 V                                                                                                                                                                                                                                                                                                                                                                                                                                                                                                                                                                                                                                                                                                                                                                                                                                                                                                                                                                                                                                                                                                                                                                                                                                                                                                                                                                                                                                                                                                                                                                                                                                                                                                                                                                                                                                                                          | ECLASS-10.1                               | 27060312      |
| ETIM-5.0 EC001855  customs tariff number 85444290  GTIN 4048879330183  Packaging unit 1  Electrical data  Drop-out delay time max. 20 ms  Electrical data   Supply  Operating voltage AC 24 V  Operating voltage AC min. 19,2 V                                                                                                                                                                                                                                                                                                                                                                                                                                                                                                                                                                                                                                                                                                                                                                                                                                                                                                                                                                                                                                                                                                                                                                                                                                                                                                                                                                                                                                                                                                                                                                                                                                                                                                                                                                                                                                                                                                | ECLASS-11.1                               | 27060312      |
| customs tariff number 85444290 GTIN 4048879330183 Packaging unit 1  Electrical data Drop-out delay time max. 20 ms  Electrical data   Supply Operating voltage AC 24 V Operating voltage AC min. 19,2 V                                                                                                                                                                                                                                                                                                                                                                                                                                                                                                                                                                                                                                                                                                                                                                                                                                                                                                                                                                                                                                                                                                                                                                                                                                                                                                                                                                                                                                                                                                                                                                                                                                                                                                                                                                                                                                                                                                                        | ECLASS-12.0                               | 27060312      |
| GTIN         4048879330183           Packaging unit         1           Electrical data         Drop-out delay time max.           Drop-out data   Supply           Operating voltage AC         24 V           Operating voltage AC min.         19,2 V                                                                                                                                                                                                                                                                                                                                                                                                                                                                                                                                                                                                                                                                                                                                                                                                                                                                                                                                                                                                                                                                                                                                                                                                                                                                                                                                                                                                                                                                                                                                                                                                                                                                                                                                                                                                                                                                       | ETIM-5.0                                  | EC001855      |
| Packaging unit 1  Electrical data  Drop-out delay time max. 20 ms  Electrical data   Supply  Operating voltage AC 24 V  Operating voltage AC min. 19,2 V                                                                                                                                                                                                                                                                                                                                                                                                                                                                                                                                                                                                                                                                                                                                                                                                                                                                                                                                                                                                                                                                                                                                                                                                                                                                                                                                                                                                                                                                                                                                                                                                                                                                                                                                                                                                                                                                                                                                                                       | customs tariff number                     | 85444290      |
| Electrical data  Drop-out delay time max. 20 ms  Electrical data   Supply  Operating voltage AC 24 V  Operating voltage AC min. 19,2 V                                                                                                                                                                                                                                                                                                                                                                                                                                                                                                                                                                                                                                                                                                                                                                                                                                                                                                                                                                                                                                                                                                                                                                                                                                                                                                                                                                                                                                                                                                                                                                                                                                                                                                                                                                                                                                                                                                                                                                                         | GTIN                                      | 4048879330183 |
| Drop-out delay time max. 20 ms  Electrical data   Supply  Operating voltage AC 24 V  Operating voltage AC min. 19,2 V                                                                                                                                                                                                                                                                                                                                                                                                                                                                                                                                                                                                                                                                                                                                                                                                                                                                                                                                                                                                                                                                                                                                                                                                                                                                                                                                                                                                                                                                                                                                                                                                                                                                                                                                                                                                                                                                                                                                                                                                          | Packaging unit                            | 1             |
| Electrical data   Supply  Operating voltage AC 24 V  Operating voltage AC min. 19,2 V                                                                                                                                                                                                                                                                                                                                                                                                                                                                                                                                                                                                                                                                                                                                                                                                                                                                                                                                                                                                                                                                                                                                                                                                                                                                                                                                                                                                                                                                                                                                                                                                                                                                                                                                                                                                                                                                                                                                                                                                                                          | Electrical data                           |               |
| Operating voltage AC 24 V Operating voltage AC min. 19,2 V                                                                                                                                                                                                                                                                                                                                                                                                                                                                                                                                                                                                                                                                                                                                                                                                                                                                                                                                                                                                                                                                                                                                                                                                                                                                                                                                                                                                                                                                                                                                                                                                                                                                                                                                                                                                                                                                                                                                                                                                                                                                     | Drop-out delay time max.                  | 20 ms         |
| Operating voltage AC min. 19,2 V                                                                                                                                                                                                                                                                                                                                                                                                                                                                                                                                                                                                                                                                                                                                                                                                                                                                                                                                                                                                                                                                                                                                                                                                                                                                                                                                                                                                                                                                                                                                                                                                                                                                                                                                                                                                                                                                                                                                                                                                                                                                                               | Electrical data   Supply                  |               |
|                                                                                                                                                                                                                                                                                                                                                                                                                                                                                                                                                                                                                                                                                                                                                                                                                                                                                                                                                                                                                                                                                                                                                                                                                                                                                                                                                                                                                                                                                                                                                                                                                                                                                                                                                                                                                                                                                                                                                                                                                                                                                                                                | Operating voltage AC                      | 24 V          |
| Operating voltage AC may 28.8 V                                                                                                                                                                                                                                                                                                                                                                                                                                                                                                                                                                                                                                                                                                                                                                                                                                                                                                                                                                                                                                                                                                                                                                                                                                                                                                                                                                                                                                                                                                                                                                                                                                                                                                                                                                                                                                                                                                                                                                                                                                                                                                | Operating voltage AC min.                 | 19,2 V        |
| Operating Voltage No max. 20,0 V                                                                                                                                                                                                                                                                                                                                                                                                                                                                                                                                                                                                                                                                                                                                                                                                                                                                                                                                                                                                                                                                                                                                                                                                                                                                                                                                                                                                                                                                                                                                                                                                                                                                                                                                                                                                                                                                                                                                                                                                                                                                                               | Operating voltage AC max.                 | 28,8 V        |