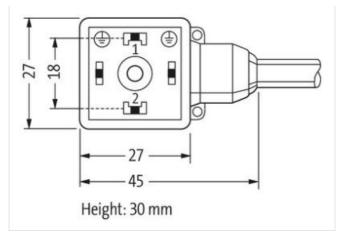

## Illustration

stay connected

Product may differ from Image

| Cable length         2,5 m           Side 1         Tightening torque         0,4 Nm           Family construction form         M12           Thread         M3           suitable for corrugated tube (internal Ø)         10 mm           Material         PUR           Width across flats         SW13           Degree of protection (EN IEC 60529)         IP67           Side 2         Tightening torque         0,6 Nm           Thread         M12 x 1           Material         PBT           Degree of protection (EN IEC 60529)         IP67           Commercial data         ECLASS-6.0           ECLASS-7.0         27279218           ECLASS-8.0         27279218           ECLASS-9.0         27660311           ECLASS-11.1         27060312           ECLASS-12.0         27060312           ECLASS-12.0         27060312           ETIM-5.0         EC001855           customs tariff number         85444290           GTIN         4048879330183           Packaging unit         1           Electrical data         Supply           Operating voltage AC min.         19,2 V           Operating voltage AC min.         24 V                                                                                                                                                                                                                                                                                                                                                                                                                                                                                                                                                                                                                                                                                                                                                                                                                                                                                                                                                                       |                                           |               |
|--------------------------------------------------------------------------------------------------------------------------------------------------------------------------------------------------------------------------------------------------------------------------------------------------------------------------------------------------------------------------------------------------------------------------------------------------------------------------------------------------------------------------------------------------------------------------------------------------------------------------------------------------------------------------------------------------------------------------------------------------------------------------------------------------------------------------------------------------------------------------------------------------------------------------------------------------------------------------------------------------------------------------------------------------------------------------------------------------------------------------------------------------------------------------------------------------------------------------------------------------------------------------------------------------------------------------------------------------------------------------------------------------------------------------------------------------------------------------------------------------------------------------------------------------------------------------------------------------------------------------------------------------------------------------------------------------------------------------------------------------------------------------------------------------------------------------------------------------------------------------------------------------------------------------------------------------------------------------------------------------------------------------------------------------------------------------------------------------------------------------------|-------------------------------------------|---------------|
| Tightening torque 0,4 Nm Family construction form M12 Thread M3 suitable for corrugated tube (internal Ø) 10 mm Material PUR Width across flats SW13 Degree of protection (EN IEC 60529) IP67 Side 2 Tightening torque 0,6 Nm Thread M12 x 1 Material PBT Degree of protection (EN IEC 60529) IP67  Commercial data PBT Degree of protection (EN IEC 60529) IP67  Commercial data ECLASS-6.0 27279218 ECLASS-7.0 27279218 ECLASS-8.0 27279218 ECLASS-9.0 27060312 ECLASS-10.1 27060312 ECLASS-11.1 27060312 ECLASS-11.1 27060312 ECLASS-12.0 27060312 ECLASS-12.0 27060312 ECLASS-12.0 27060312 ECLASS-11M-0 EC001855 customs tariff number 85444290 GTIN 4048879330183 Packaging unit 1  Electrical data Drop-out delay time max. 20 ms Electrical data   Supply Operating voltage AC min. 19,2 V                                                                                                                                                                                                                                                                                                                                                                                                                                                                                                                                                                                                                                                                                                                                                                                                                                                                                                                                                                                                                                                                                                                                                                                                                                                                                                                             | Cable length                              | 2,5 m         |
| Family construction form         M12           Thread         M3           suitable for corrugated tube (internal Ø)         10 mm           Material         PUR           Width across flats         SW13           Degree of protection (EN IEC 60529)         IP67           Side 2           Tightening torque         0,6 Nm           Thread         M12 x 1           Material         PBT           Degree of protection (EN IEC 60529)         IP67           Commercial data           ECLASS-6.0         27279218           ECLASS-7.0         27279218           ECLASS-8.0         27279218           ECLASS-9.0         27060311           ECLASS-1.1         27060312           ECLASS-11.1         27060312           ECLASS-12.0         27060312           ETIM-5.0         EC001855           customs tariff number         85444290           GTIN         4048879330183           Packaging unit         1           Electrical data         Supply           Operating voltage AC min.         24 V           Operating voltage AC min.         19.2 V                                                                                                                                                                                                                                                                                                                                                                                                                                                                                                                                                                                                                                                                                                                                                                                                                                                                                                                                                                                                                                                  | Side 1                                    |               |
| Thread M3 suitable for corrugated tube (internal 0) 10 mm Material PUR Width across flats SW13 Degree of protection (EN IEC 60529) IP67  Side 2  Tightening torque 0,6 Nm Thread M12 x 1 Material PBT Degree of protection (EN IEC 60529) IP67  Commercial data  ECLASS-6.0 27279218  ECLASS-6.0 27279218  ECLASS-8.0 27279218  ECLASS-9.0 2779218  ECLASS-9.0 27060312  ECLASS-10.1 27060312  ECLASS-11.1 2 | Tightening torque                         | 0,4 Nm        |
| suitable for corrugated tube (internal Ø)         10 mm           Material         PUR           Width across flats         SW13           Degree of protection (EN IEC 60529)         IP67           Side 2           Tightening torque         0,6 Nm           Thread         M12 x 1           Material         PBT           Degree of protection (EN IEC 60529)         IP67           Commercial data           ECLASS-6.0         27279218           ECLASS-7.0         27279218           ECLASS-8.0         27279218           ECLASS-9.0         27060311           ECLASS-10.1         27060312           ECLASS-10.1         27060312           ECLASS-11.1         27060312           ECLASS-12.0         27060312           ETIM-5.0         EC001855           customs tariff number         85444290           GTIN         4048879330183           Packaging unit         1           Electrical data         Drop-out delay time max.         20 ms           Electrical data   Supply           Operating voltage AC         24 V           Operating voltage AC min.         19,2 V                                                                                                                                                                                                                                                                                                                                                                                                                                                                                                                                                                                                                                                                                                                                                                                                                                                                                                                                                                                                                       | Family construction form                  | M12           |
| Material         PUR           Width across flats         SW13           Degree of protection (EN IEC 60529)         IP67           Side 2           Tightening torque         0,6 Nm           Thread         M12 x 1           Material         PBT           Degree of protection (EN IEC 60529)         IP67           Commercial data           ECLASS-6.0         27279218           ECLASS-7.0         27279218           ECLASS-8.0         27279218           ECLASS-9.0         27060311           ECLASS-9.0         27060312           ECLASS-10.1         27060312           ECLASS-11.1         27060312           ECLASS-12.0         27060312           ETIM-5.0         EC001855           customs tariff number         85444290           GTIN         4048879330183           Packaging unit         1           Electrical data         Drop-out delay time max.         20 ms           Electrical data   Supply           Operating voltage AC         24 V           Operating voltage AC min.         19,2 V                                                                                                                                                                                                                                                                                                                                                                                                                                                                                                                                                                                                                                                                                                                                                                                                                                                                                                                                                                                                                                                                                          | Thread                                    | M3            |
| Width across flats         SW13           Degree of protection (EN IEC 60529)         IP67           Side 2         Tightening torque         0,6 Nm           Thread         M12 x 1           Material         PBT           Degree of protection (EN IEC 60529)         IP67           Commercial data           ECLASS-6.0         27279218           ECLASS-7.0         27279218           ECLASS-7.0         27279218           ECLASS-9.0         27060311           ECLASS-9.0         27060312           ECLASS-10.1         27060312           ECLASS-11.1         27060312           ECLASS-12.0         27060312           ETIM-5.0         EC001855           customs tariff number         85444290           GTIN         4048879330183           Packaging unit         1           Electrical data         Supply           Operating voltage AC         24 V           Operating voltage AC min.         19,2 V                                                                                                                                                                                                                                                                                                                                                                                                                                                                                                                                                                                                                                                                                                                                                                                                                                                                                                                                                                                                                                                                                                                                                                                              | suitable for corrugated tube (internal Ø) | 10 mm         |
| Degree of protection (EN IEC 60529)   IP67                                                                                                                                                                                                                                                                                                                                                                                                                                                                                                                                                                                                                                                                                                                                                                                                                                                                                                                                                                                                                                                                                                                                                                                                                                                                                                                                                                                                                                                                                                                                                                                                                                                                                                                                                                                                                                                                                                                                                                                                                                                                                     | Material                                  | PUR           |
| Side 2           Tightening torque         0,6 Nm           Thread         M12 x 1           Material         PBT           Degree of protection (EN IEC 60529)         IP67           Commercial data           ECLASS-6.0         27279218           ECLASS-7.0         27279218           ECLASS-8.0         27279218           ECLASS-9.0         27060311           ECLASS-9.1.1         27060312           ECLASS-11.1         27060312           ECLASS-12.0         27060312           ETIM-5.0         EC001855           customs tariff number         85444290           GTIN         4048879330183           Packaging unit         1           Electrical data         Drop-out delay time max.         20 ms           Electrical data   Supply           Operating voltage AC         24 V           Operating voltage AC min.         19,2 V                                                                                                                                                                                                                                                                                                                                                                                                                                                                                                                                                                                                                                                                                                                                                                                                                                                                                                                                                                                                                                                                                                                                                                                                                                                                   | Width across flats                        | SW13          |
| Tightening torque 0,6 Nm  Thread M12 x 1  Material PBT  Degree of protection (EN IEC 60529) IP67  Commercial data  ECLASS-6.0 27279218  ECLASS-7.0 27279218  ECLASS-9.0 27279218  ECLASS-9.0 27060311  ECLASS-10.1 27060312  ECLASS-11.1 27060312  ECLASS-11.1 27060312  ECLASS-12.0 27060312  ETIM-5.0 EC001855  customs tariff number 85444290  GTIN 4048879330183  Packaging unit 1  Electrical data  Drop-out delay time max. 20 ms  Electrical data   Supply  Operating voltage AC Min. 19,2 V                                                                                                                                                                                                                                                                                                                                                                                                                                                                                                                                                                                                                                                                                                                                                                                                                                                                                                                                                                                                                                                                                                                                                                                                                                                                                                                                                                                                                                                                                                                                                                                                                            | Degree of protection (EN IEC 60529)       | IP67          |
| Thread M12 x 1  Material PBT  Degree of protection (EN IEC 60529) IP67  Commercial data  ECLASS-6.0 27279218  ECLASS-7.0 2729218  ECLASS-8.0 27279218  ECLASS-9.0 27060311  ECLASS-10.1 27060312  ECLASS-11.1 27060312  ECLASS-11.1 27060312  ECLASS-12.0 27060312  ETIM-5.0 EC001855  customs tariff number 85444290  GTIN 4048879330183  Packaging unit 1  Electrical data  Drop-out delay time max. 20 ms  Electrical data   Supply  Operating voltage AC Min. 19,2 V                                                                                                                                                                                                                                                                                                                                                                                                                                                                                                                                                                                                                                                                                                                                                                                                                                                                                                                                                                                                                                                                                                                                                                                                                                                                                                                                                                                                                                                                                                                                                                                                                                                       | Side 2                                    |               |
| Material         PBT           Degree of protection (EN IEC 60529)         IP67           Commercial data           ECLASS-6.0         27279218           ECLASS-7.0         27279218           ECLASS-8.0         27279218           ECLASS-9.0         27060311           ECLASS-10.1         27060312           ECLASS-11.1         27060312           ECLASS-12.0         27060312           ETIM-5.0         EC001855           customs tariff number         85444290           GTIN         4048879330183           Packaging unit         1           Electrical data         Drop-out delay time max.         20 ms           Electrical data   Supply           Operating voltage AC         24 V           Operating voltage AC min.         19,2 V                                                                                                                                                                                                                                                                                                                                                                                                                                                                                                                                                                                                                                                                                                                                                                                                                                                                                                                                                                                                                                                                                                                                                                                                                                                                                                                                                                 | Tightening torque                         | 0,6 Nm        |
| Degree of protection (EN IEC 60529)   IP67                                                                                                                                                                                                                                                                                                                                                                                                                                                                                                                                                                                                                                                                                                                                                                                                                                                                                                                                                                                                                                                                                                                                                                                                                                                                                                                                                                                                                                                                                                                                                                                                                                                                                                                                                                                                                                                                                                                                                                                                                                                                                     | Thread                                    | M12 x 1       |
| Commercial data         ECLASS-6.0       27279218         ECLASS-7.0       27279218         ECLASS-8.0       27279218         ECLASS-9.0       27060311         ECLASS-10.1       27060312         ECLASS-11.1       27060312         ECLASS-12.0       27060312         ETIM-5.0       EC001855         customs tariff number       85444290         GTIN       4048879330183         Packaging unit       1         Electrical data       Drop-out delay time max.       20 ms         Electrical data   Supply       Superating voltage AC       24 V         Operating voltage AC min.       19,2 V                                                                                                                                                                                                                                                                                                                                                                                                                                                                                                                                                                                                                                                                                                                                                                                                                                                                                                                                                                                                                                                                                                                                                                                                                                                                                                                                                                                                                                                                                                                        | Material                                  | PBT           |
| ECLASS-6.0 27279218  ECLASS-8.0 27279218  ECLASS-9.0 27060311  ECLASS-10.1 27060312  ECLASS-11.1 27060312  ECLASS-12.0 27060312  ETIM-5.0 EC001855  Customs tariff number 85444290  GTIN 4048879330183  Packaging unit 1  Electrical data  Drop-out delay time max. 20 ms  Electrical data   Supply  Operating voltage AC 24 V  Operating voltage AC min. 19,2 V                                                                                                                                                                                                                                                                                                                                                                                                                                                                                                                                                                                                                                                                                                                                                                                                                                                                                                                                                                                                                                                                                                                                                                                                                                                                                                                                                                                                                                                                                                                                                                                                                                                                                                                                                               | Degree of protection (EN IEC 60529)       | IP67          |
| ECLASS-7.0       27279218         ECLASS-8.0       27279218         ECLASS-9.0       27060311         ECLASS-10.1       27060312         ECLASS-11.1       27060312         ECLASS-12.0       27060312         ETIM-5.0       EC001855         customs tariff number       85444290         GTIN       4048879330183         Packaging unit       1         Electrical data       Drop-out delay time max.         20 ms         Electrical data   Supply         Operating voltage AC       24 V         Operating voltage AC min.       19,2 V                                                                                                                                                                                                                                                                                                                                                                                                                                                                                                                                                                                                                                                                                                                                                                                                                                                                                                                                                                                                                                                                                                                                                                                                                                                                                                                                                                                                                                                                                                                                                                               | Commercial data                           |               |
| ECLASS-8.0       27279218         ECLASS-9.0       27060311         ECLASS-10.1       27060312         ECLASS-11.1       27060312         ECLASS-12.0       27060312         ETIM-5.0       EC001855         customs tariff number       85444290         GTIN       4048879330183         Packaging unit       1         Electrical data       Drop-out delay time max.       20 ms         Electrical data   Supply         Operating voltage AC       24 V         Operating voltage AC min.       19,2 V                                                                                                                                                                                                                                                                                                                                                                                                                                                                                                                                                                                                                                                                                                                                                                                                                                                                                                                                                                                                                                                                                                                                                                                                                                                                                                                                                                                                                                                                                                                                                                                                                   | ECLASS-6.0                                | 27279218      |
| ECLASS-9.0 27060311  ECLASS-10.1 27060312  ECLASS-11.1 27060312  ECLASS-12.0 27060312  ETIM-5.0 EC001855  customs tariff number 85444290  GTIN 4048879330183  Packaging unit 1  Electrical data  Drop-out delay time max. 20 ms  Electrical data   Supply  Operating voltage AC 24 V  Operating voltage AC min. 19,2 V                                                                                                                                                                                                                                                                                                                                                                                                                                                                                                                                                                                                                                                                                                                                                                                                                                                                                                                                                                                                                                                                                                                                                                                                                                                                                                                                                                                                                                                                                                                                                                                                                                                                                                                                                                                                         | ECLASS-7.0                                | 27279218      |
| ECLASS-10.1 27060312  ECLASS-11.1 27060312  ECLASS-12.0 27060312  ETIM-5.0 EC001855  customs tariff number 85444290  GTIN 4048879330183  Packaging unit 1  Electrical data  Drop-out delay time max. 20 ms  Electrical data   Supply  Operating voltage AC 24 V  Operating voltage AC min. 19,2 V                                                                                                                                                                                                                                                                                                                                                                                                                                                                                                                                                                                                                                                                                                                                                                                                                                                                                                                                                                                                                                                                                                                                                                                                                                                                                                                                                                                                                                                                                                                                                                                                                                                                                                                                                                                                                              | ECLASS-8.0                                | 27279218      |
| ECLASS-11.1 27060312 ECLASS-12.0 27060312 ETIM-5.0 EC001855 customs tariff number 85444290 GTIN 4048879330183 Packaging unit 1  Electrical data Drop-out delay time max. 20 ms  Electrical data   Supply  Operating voltage AC 24 V  Operating voltage AC min. 19,2 V                                                                                                                                                                                                                                                                                                                                                                                                                                                                                                                                                                                                                                                                                                                                                                                                                                                                                                                                                                                                                                                                                                                                                                                                                                                                                                                                                                                                                                                                                                                                                                                                                                                                                                                                                                                                                                                          | ECLASS-9.0                                | 27060311      |
| ECLASS-12.0 27060312  ETIM-5.0 EC001855  customs tariff number 85444290  GTIN 4048879330183  Packaging unit 1  Electrical data  Drop-out delay time max. 20 ms  Electrical data   Supply  Operating voltage AC 24 V  Operating voltage AC min. 19,2 V                                                                                                                                                                                                                                                                                                                                                                                                                                                                                                                                                                                                                                                                                                                                                                                                                                                                                                                                                                                                                                                                                                                                                                                                                                                                                                                                                                                                                                                                                                                                                                                                                                                                                                                                                                                                                                                                          | ECLASS-10.1                               | 27060312      |
| ETIM-5.0 EC001855  customs tariff number 85444290  GTIN 4048879330183  Packaging unit 1  Electrical data  Drop-out delay time max. 20 ms  Electrical data   Supply  Operating voltage AC 24 V  Operating voltage AC min. 19,2 V                                                                                                                                                                                                                                                                                                                                                                                                                                                                                                                                                                                                                                                                                                                                                                                                                                                                                                                                                                                                                                                                                                                                                                                                                                                                                                                                                                                                                                                                                                                                                                                                                                                                                                                                                                                                                                                                                                | ECLASS-11.1                               | 27060312      |
| customs tariff number 85444290 GTIN 4048879330183 Packaging unit 1  Electrical data Drop-out delay time max. 20 ms  Electrical data   Supply Operating voltage AC 24 V Operating voltage AC min. 19,2 V                                                                                                                                                                                                                                                                                                                                                                                                                                                                                                                                                                                                                                                                                                                                                                                                                                                                                                                                                                                                                                                                                                                                                                                                                                                                                                                                                                                                                                                                                                                                                                                                                                                                                                                                                                                                                                                                                                                        | ECLASS-12.0                               | 27060312      |
| GTIN         4048879330183           Packaging unit         1           Electrical data         Drop-out delay time max.           Drop-out data   Supply           Operating voltage AC         24 V           Operating voltage AC min.         19,2 V                                                                                                                                                                                                                                                                                                                                                                                                                                                                                                                                                                                                                                                                                                                                                                                                                                                                                                                                                                                                                                                                                                                                                                                                                                                                                                                                                                                                                                                                                                                                                                                                                                                                                                                                                                                                                                                                       | ETIM-5.0                                  | EC001855      |
| Packaging unit 1  Electrical data  Drop-out delay time max. 20 ms  Electrical data   Supply  Operating voltage AC 24 V  Operating voltage AC min. 19,2 V                                                                                                                                                                                                                                                                                                                                                                                                                                                                                                                                                                                                                                                                                                                                                                                                                                                                                                                                                                                                                                                                                                                                                                                                                                                                                                                                                                                                                                                                                                                                                                                                                                                                                                                                                                                                                                                                                                                                                                       | customs tariff number                     | 85444290      |
| Electrical data  Drop-out delay time max. 20 ms  Electrical data   Supply  Operating voltage AC 24 V  Operating voltage AC min. 19,2 V                                                                                                                                                                                                                                                                                                                                                                                                                                                                                                                                                                                                                                                                                                                                                                                                                                                                                                                                                                                                                                                                                                                                                                                                                                                                                                                                                                                                                                                                                                                                                                                                                                                                                                                                                                                                                                                                                                                                                                                         | GTIN                                      | 4048879330183 |
| Drop-out delay time max. 20 ms  Electrical data   Supply  Operating voltage AC 24 V  Operating voltage AC min. 19,2 V                                                                                                                                                                                                                                                                                                                                                                                                                                                                                                                                                                                                                                                                                                                                                                                                                                                                                                                                                                                                                                                                                                                                                                                                                                                                                                                                                                                                                                                                                                                                                                                                                                                                                                                                                                                                                                                                                                                                                                                                          | Packaging unit                            | 1             |
| Electrical data   Supply  Operating voltage AC 24 V  Operating voltage AC min. 19,2 V                                                                                                                                                                                                                                                                                                                                                                                                                                                                                                                                                                                                                                                                                                                                                                                                                                                                                                                                                                                                                                                                                                                                                                                                                                                                                                                                                                                                                                                                                                                                                                                                                                                                                                                                                                                                                                                                                                                                                                                                                                          | Electrical data                           |               |
| Operating voltage AC 24 V Operating voltage AC min. 19,2 V                                                                                                                                                                                                                                                                                                                                                                                                                                                                                                                                                                                                                                                                                                                                                                                                                                                                                                                                                                                                                                                                                                                                                                                                                                                                                                                                                                                                                                                                                                                                                                                                                                                                                                                                                                                                                                                                                                                                                                                                                                                                     | Drop-out delay time max.                  | 20 ms         |
| Operating voltage AC min. 19,2 V                                                                                                                                                                                                                                                                                                                                                                                                                                                                                                                                                                                                                                                                                                                                                                                                                                                                                                                                                                                                                                                                                                                                                                                                                                                                                                                                                                                                                                                                                                                                                                                                                                                                                                                                                                                                                                                                                                                                                                                                                                                                                               | Electrical data   Supply                  |               |
|                                                                                                                                                                                                                                                                                                                                                                                                                                                                                                                                                                                                                                                                                                                                                                                                                                                                                                                                                                                                                                                                                                                                                                                                                                                                                                                                                                                                                                                                                                                                                                                                                                                                                                                                                                                                                                                                                                                                                                                                                                                                                                                                | Operating voltage AC                      | 24 V          |
| Operating voltage AC may 28.8 V                                                                                                                                                                                                                                                                                                                                                                                                                                                                                                                                                                                                                                                                                                                                                                                                                                                                                                                                                                                                                                                                                                                                                                                                                                                                                                                                                                                                                                                                                                                                                                                                                                                                                                                                                                                                                                                                                                                                                                                                                                                                                                | Operating voltage AC min.                 | 19,2 V        |
| Operating Voltage No max. 20,0 V                                                                                                                                                                                                                                                                                                                                                                                                                                                                                                                                                                                                                                                                                                                                                                                                                                                                                                                                                                                                                                                                                                                                                                                                                                                                                                                                                                                                                                                                                                                                                                                                                                                                                                                                                                                                                                                                                                                                                                                                                                                                                               | Operating voltage AC max.                 | 28,8 V        |