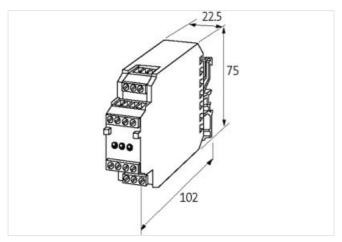

stay connected

| Electrical data   Output              |                           |  |
|---------------------------------------|---------------------------|--|
| Output voltage DC                     | 24 V                      |  |
| Output voltage adjustable             | no                        |  |
| Output current                        | 2,5 A                     |  |
| Diagnostics                           |                           |  |
| Status indication LED                 | green                     |  |
| Installation   Connection             |                           |  |
| Connection                            | Screw terminals SK        |  |
| Device protection   Electrical        |                           |  |
| Short-circuit protection output       | yes                       |  |
| Overtemperature protection output     | yes                       |  |
| Mechanical data   Mounting data       |                           |  |
| Mounting method                       | geschnappt                |  |
| Suitable for mounting type            | mounting rail, (EN 60715) |  |
| Height                                | 75 mm                     |  |
| Width                                 | 22,5 mm                   |  |
| Depth                                 | 102 mm                    |  |
| Environmental characteristics   Clima | rtic                      |  |
| Operating temperature min.            | -20 °C                    |  |
| Operating temperature max.            | 60 °C                     |  |
| Commercial data                       |                           |  |
| customs tariff number                 | 85437090                  |  |
| GTIN                                  | 4048879186810             |  |
| Packaging unit                        | 1                         |  |