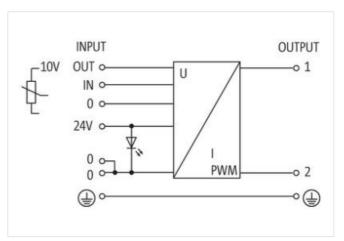

## PROPORTIONAL AMPLIFIER, SNAP-ON

Control electronics for proportional valves 18...32 V DC, smoothed (2200  $\mu$ F/1 A) Screw terminals

The amplifier regulates the current supply to a proportional valve. This current is proportional to the set-point on the amplifier's input. A voltage output of 10 V is available for set-point adjustment. Zero point, current, and ramp time can be set with the potentiometer. In connection with a proportional valve, a pressure or a quantity can be set in a continuously adjustable way.