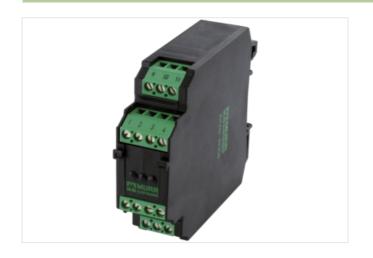

## Illustration

Product may differ from Image

| Electrical data   Supply  |        |
|---------------------------|--------|
| Operating voltage DC min. | 18 V   |
| Operating voltage DC max. | 32 V   |
| Operating current max.    | 2,5 A  |
| Current consumption max.  | 50 mA  |
| Electrical data   Input   |        |
| Resistance input min.     | 200 kΩ |
| Control voltage DC min.   | 0 V    |
| Control voltage DC max.   | 10 V   |