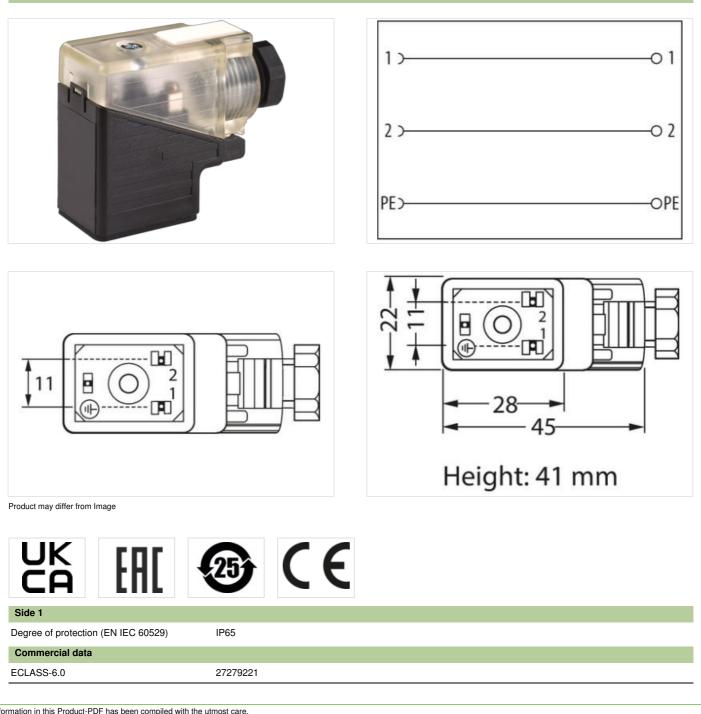

## SVS VALVE PLUG FORM BI 11MM FIELD-WIREABLE

0...230V M16x1.5

Form BI (11 mm) max. 230 V AC/DC without components metric Plastic housings with good resistance against chemicals and oils. The resistance to aggressive media should be individually tested for your application. Further details on request.

Murrelektronik A.S. | Christian August Thorings vei 7 | 4033 Stavanger | Fon +47 32 1790-80 | Fax +47 32 1790-90 | shop@murrelektronik.no | shop.murrelektronik.no

| ECLASS-7.0                               | 27440104                                                                                                                                          |
|------------------------------------------|---------------------------------------------------------------------------------------------------------------------------------------------------|
| ECLASS-8.0                               | 27440104                                                                                                                                          |
| ECLASS-9.0                               | 27440102                                                                                                                                          |
| ECLASS-10.1                              | 27440105                                                                                                                                          |
| ECLASS-11.1                              | 27440105                                                                                                                                          |
| ECLASS-12.0                              | 27440105                                                                                                                                          |
| ETIM-5.0                                 | EC002062                                                                                                                                          |
| customs tariff number                    | 85366990                                                                                                                                          |
| GTIN                                     | 4048879187053                                                                                                                                     |
| Packaging unit                           | 1                                                                                                                                                 |
| Electrical data   Supply                 |                                                                                                                                                   |
| Operating voltage AC                     | 230 V                                                                                                                                             |
| Operating voltage AC min.                | 207 V                                                                                                                                             |
| Operating voltage AC max.                | 253 V                                                                                                                                             |
| Operating voltage DC                     | 230 V                                                                                                                                             |
| Operating voltage DC min.                | 207 V                                                                                                                                             |
| Operating voltage DC max.                | 253 V                                                                                                                                             |
| Current operating per contact max.       | 10 A                                                                                                                                              |
| Installation                             |                                                                                                                                                   |
| Connection cross section max.            | 1,5 mm <sup>2</sup>                                                                                                                               |
| Installation   Connection                |                                                                                                                                                   |
| Tightening torque                        | 0,4 Nm                                                                                                                                            |
| Mounting set                             | M16 x 1.5                                                                                                                                         |
| Device protection   Electrical           |                                                                                                                                                   |
| Additional condition protection degree   | inserted, locked, with screw connection                                                                                                           |
| Mechanical data   Mounting data          |                                                                                                                                                   |
| fastening screw                          | M3                                                                                                                                                |
| Clamping range min.                      | 5 mm                                                                                                                                              |
| Clamping range max.                      | 10 mm                                                                                                                                             |
| Environmental characteristics   Climatic |                                                                                                                                                   |
| Operating temperature min.               | -20 °C                                                                                                                                            |
| Operating temperature max.               | 0° 00                                                                                                                                             |
| Important installation notes             |                                                                                                                                                   |
| Note on strain relief                    | Protect the connectors by suitable measures from mechanical loads, e.g. by the usage of cable ties.                                               |
| Note on bending radius                   | Attention: Observe the permissible bending radii when laying cables, as the IP protection class can be<br>endangered by excessive bending forces. |