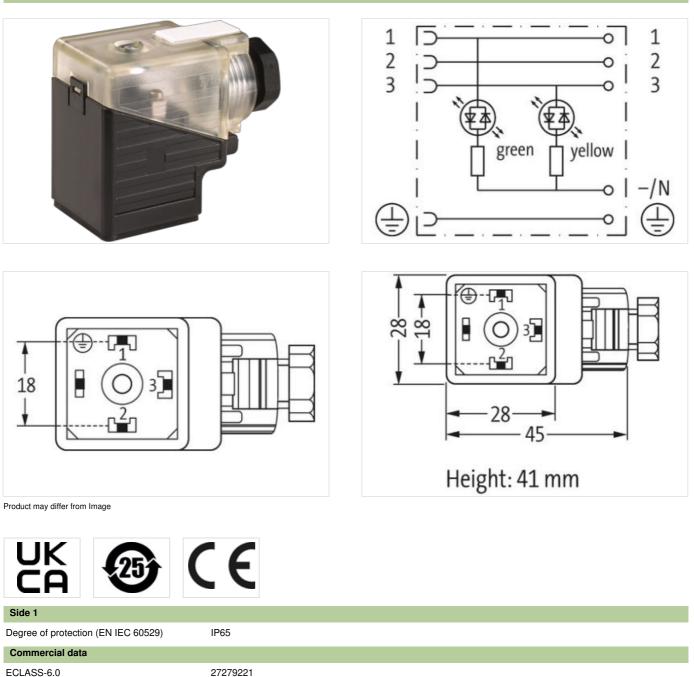

## **SVS VALVE PLUG FORM A 18MM FIELD-WIREABLE**

24V LED M16x1.5

Form A (18 mm) for pressure switch 24 V AC/DC ±25% LED green (1) yellow (3) metric Plastic housings with good resistance against chemicals and oils. The resistance to aggressive media should be individually tested for your application. Further details on request.

Murrelektronik A.S. | Christian August Thorings vei 7 | 4033 Stavanger | Fon +47 32 1790-80 | Fax +47 32 1790-90 | shop@murrelektronik.no | shop.murrelektronik.no

| ECLASS-7.0                               | 27440104                                                                                                                                       |
|------------------------------------------|------------------------------------------------------------------------------------------------------------------------------------------------|
| ECLASS-8.0                               | 27440104                                                                                                                                       |
| ECLASS-9.0                               | 27440102                                                                                                                                       |
| ECLASS-10.1                              | 27440105                                                                                                                                       |
| ECLASS-11.1                              | 27440105                                                                                                                                       |
| ECLASS-12.0                              | 27440105                                                                                                                                       |
| ETIM-5.0                                 | EC002062                                                                                                                                       |
| customs tariff number                    | 85366990                                                                                                                                       |
| GTIN                                     | 4048879187411                                                                                                                                  |
| Packaging unit                           | 1                                                                                                                                              |
| Electrical data   Supply                 |                                                                                                                                                |
| Operating voltage AC                     | 24 V                                                                                                                                           |
| Operating voltage AC min.                | 18 V                                                                                                                                           |
| Operating voltage AC max.                | 30 V                                                                                                                                           |
| Operating voltage DC                     | 24 V                                                                                                                                           |
| Operating voltage DC min.                | 18 V                                                                                                                                           |
| Operating voltage DC max.                | 30 V                                                                                                                                           |
| Current operating per contact max.       | 4 A                                                                                                                                            |
| Installation   Connection                |                                                                                                                                                |
| Tightening torque                        | 0,4 Nm                                                                                                                                         |
| Mounting set                             | M3                                                                                                                                             |
| Installation   Pin assignment            |                                                                                                                                                |
| No. of poles                             | 3 + PE                                                                                                                                         |
| Device protection   Electrical           |                                                                                                                                                |
| Additional condition protection degree   | inserted, screwed                                                                                                                              |
| Environmental characteristics   Climatic |                                                                                                                                                |
| Operating temperature min.               | -20 °C                                                                                                                                         |
| Operating temperature max.               | 00 °C                                                                                                                                          |
| Important installation notes             |                                                                                                                                                |
| Note on strain relief                    | Protect the connectors by suitable measures from mechanical loads, e.g. by the usage of cable ties.                                            |
| Note on bending radius                   | Attention: Observe the permissible bending radii when laying cables, as the IP protection class can be endangered by excessive bending forces. |