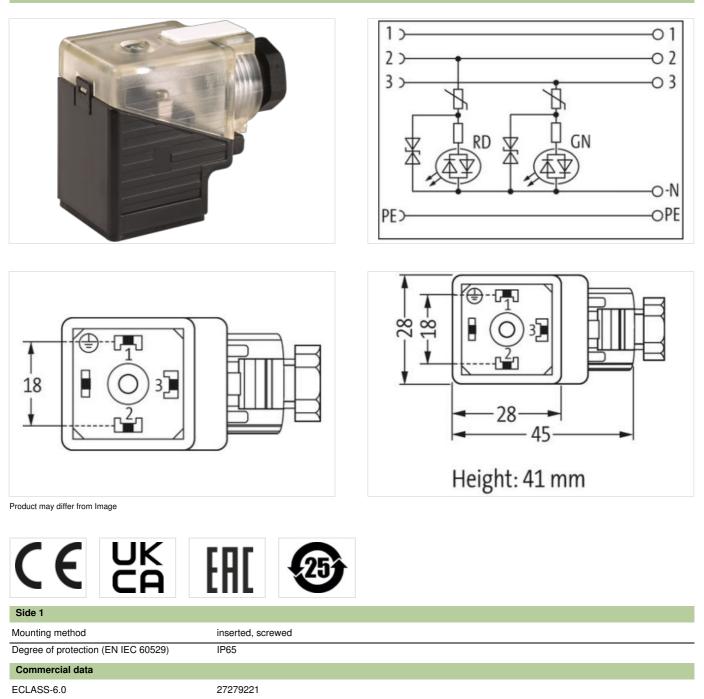

## SVS VALVE PLUG FORM A 18MM FIELD-WIREABLE

24...230V LED M16x1.5

Form A (18 mm) for pressure switch 24...230 V AC/DC LED red (2) green (3) metric Plastic housings with good resistance against chemicals and oils. The resistance to aggressive media should be individually tested for your application. Further details on request.

Murrelektronik A.S. | Christian August Thorings vei 7 | 4033 Stavanger | Fon +47 32 1790-80 | Fax +47 32 1790-90 | shop@murrelektronik.no | shop.murrelektronik.no

| ECLASS-7.0                               | 27440104                                                                                                                                       |
|------------------------------------------|------------------------------------------------------------------------------------------------------------------------------------------------|
| ECLASS-8.0                               | 27440104                                                                                                                                       |
| ECLASS-9.0                               | 27440102                                                                                                                                       |
| ECLASS-10.1                              | 27440105                                                                                                                                       |
| ECLASS-11.1                              | 27440105                                                                                                                                       |
| ECLASS-12.0                              | 27440105                                                                                                                                       |
| ETIM-5.0                                 | EC002062                                                                                                                                       |
| customs tariff number                    | 85366990                                                                                                                                       |
| GTIN                                     | 4048879187503                                                                                                                                  |
| Packaging unit                           | 1                                                                                                                                              |
| Electrical data   Supply                 |                                                                                                                                                |
| Operating voltage AC min.                | 24 V                                                                                                                                           |
| Operating voltage AC max.                | 230 V                                                                                                                                          |
| Operating voltage DC min.                | 24 V                                                                                                                                           |
| Operating voltage DC max.                | 230 V                                                                                                                                          |
| Current operating per contact max.       | 4 A                                                                                                                                            |
| Diagnostics                              |                                                                                                                                                |
| Status indication LED                    | green, red                                                                                                                                     |
| Installation                             |                                                                                                                                                |
| Connection cross section max.            | 1,5 mm²                                                                                                                                        |
| Installation   Connection                |                                                                                                                                                |
| Tightening torque                        | 0,4 Nm                                                                                                                                         |
| Mounting set                             | M16 x 1.5                                                                                                                                      |
| Installation   Pin assignment            |                                                                                                                                                |
| No. of poles                             | 3 + PE                                                                                                                                         |
| Device protection   Electrical           |                                                                                                                                                |
| Additional condition protection degree   | inserted, screwed                                                                                                                              |
| Pollution Degree                         | 2                                                                                                                                              |
| Rated surge voltage                      | 4 kV                                                                                                                                           |
| Material group (IEC 60664-1)             | III                                                                                                                                            |
| Mechanical data   Mounting data          |                                                                                                                                                |
| fastening screw                          | M3                                                                                                                                             |
| Clamping range min.                      | 5 mm                                                                                                                                           |
| Clamping range max.                      | 10 mm                                                                                                                                          |
| Environmental characteristics   Climatic |                                                                                                                                                |
| Operating temperature min.               | -20 °C                                                                                                                                         |
| Operating temperature max.               | 0° ℃                                                                                                                                           |
| Important installation notes             |                                                                                                                                                |
| Note on strain relief                    | Protect the connectors by suitable measures from mechanical loads, e.g. by the usage of cable ties.                                            |
| Note on bending radius                   | Attention: Observe the permissible bending radii when laying cables, as the IP protection class can be endangered by excessive bending forces. |