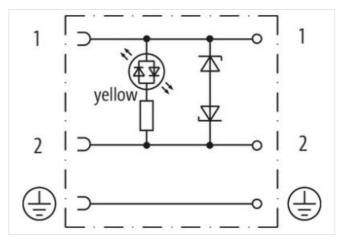

Murrelektronik A.S. | Christian August Thorings vei 7 | 4033 Stavanger | Fon +47 32 1790-80 | Fax +47 32 1790-90 | shop@murrelektronik.no | shop.murrelektronik.no

| ECLASS-12.0                              | 27440105                                                                                                                                       |
|------------------------------------------|------------------------------------------------------------------------------------------------------------------------------------------------|
| ETIM-5.0                                 | EC002062                                                                                                                                       |
| customs tariff number                    | 85366990                                                                                                                                       |
| GTIN                                     | 4048879187657                                                                                                                                  |
| Packaging unit                           | 1                                                                                                                                              |
| Electrical data   Supply                 |                                                                                                                                                |
| Operating voltage AC                     | 24 V                                                                                                                                           |
| Operating voltage DC                     | 24 V                                                                                                                                           |
| Current operating per contact max.       | 4 A                                                                                                                                            |
| Diagnostics                              |                                                                                                                                                |
| Status indication LED                    | yellow                                                                                                                                         |
| Installation   Connection                |                                                                                                                                                |
| Tightening torque                        | 0,4 Nm                                                                                                                                         |
| Mounting set                             | M3                                                                                                                                             |
| Installation   Pin assignment            |                                                                                                                                                |
| No. of poles                             | 2 + PE                                                                                                                                         |
| Device protection   Electrical           |                                                                                                                                                |
| Additional condition protection degree   | inserted, screwed                                                                                                                              |
| Mechanical data   Material data          |                                                                                                                                                |
| Color housing                            | transparent                                                                                                                                    |
| Environmental characteristics   Climatic |                                                                                                                                                |
| Operating temperature min.               | -20 °C                                                                                                                                         |
| Operating temperature max.               | 0° 00                                                                                                                                          |
| Important installation notes             |                                                                                                                                                |
| Note on strain relief                    | Protect the connectors by suitable measures from mechanical loads, e.g. by the usage of cable ties.                                            |
| Note on bending radius                   | Attention: Observe the permissible bending radii when laying cables, as the IP protection class can be endangered by excessive bending forces. |