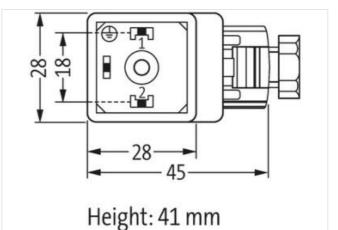

Murrelektronik A.S. | Christian August Thorings vei 7 | 4033 Stavanger | Fon +47 32 1790-80 | Fax +47 32 1790-90 | shop@murrelektronik.no | shop.murrelektronik.no

| ECLASS-12.0                              | 27440105                                                                                                                                       |
|------------------------------------------|------------------------------------------------------------------------------------------------------------------------------------------------|
| ETIM-5.0                                 | EC002062                                                                                                                                       |
| customs tariff number                    | 85366990                                                                                                                                       |
| GTIN                                     | 4048879187657                                                                                                                                  |
| Packaging unit                           | 1                                                                                                                                              |
| Electrical data   Supply                 |                                                                                                                                                |
| Operating voltage AC                     | 24 V                                                                                                                                           |
| Operating voltage DC                     | 24 V                                                                                                                                           |
| Current operating per contact max.       | 4 A                                                                                                                                            |
| Diagnostics                              |                                                                                                                                                |
| Status indication LED                    | yellow                                                                                                                                         |
| Installation   Connection                |                                                                                                                                                |
| Tightening torque                        | 0,4 Nm                                                                                                                                         |
| Mounting set                             | M3                                                                                                                                             |
| Installation   Pin assignment            |                                                                                                                                                |
| No. of poles                             | 2 + PE                                                                                                                                         |
| Device protection   Electrical           |                                                                                                                                                |
| Additional condition protection degree   | inserted, screwed                                                                                                                              |
| Mechanical data   Material data          |                                                                                                                                                |
| Color housing                            | transparent                                                                                                                                    |
| Environmental characteristics   Climatic |                                                                                                                                                |
| Operating temperature min.               | -20 °C                                                                                                                                         |
| Operating temperature max.               | 0° 00                                                                                                                                          |
| Important installation notes             |                                                                                                                                                |
| Note on strain relief                    | Protect the connectors by suitable measures from mechanical loads, e.g. by the usage of cable ties.                                            |
| Note on bending radius                   | Attention: Observe the permissible bending radii when laying cables, as the IP protection class can be endangered by excessive bending forces. |