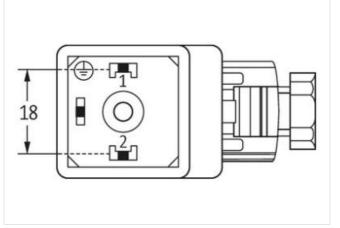

Murrelektronik A.S. | Christian August Thorings vei 7 | 4033 Stavanger | Fon +47 32 1790-80 | Fax +47 32 1790-90 | shop@murrelektronik.no | shop.murrelektronik.no

| ECLASS-12.0                              | 27440105                                                                                                                                       |
|------------------------------------------|------------------------------------------------------------------------------------------------------------------------------------------------|
| ETIM-5.0                                 | EC002062                                                                                                                                       |
| customs tariff number                    | 85366990                                                                                                                                       |
| GTIN                                     | 4048879187657                                                                                                                                  |
| Packaging unit                           | 1                                                                                                                                              |
| Electrical data   Supply                 |                                                                                                                                                |
| Operating voltage AC                     | 24 V                                                                                                                                           |
| Operating voltage DC                     | 24 V                                                                                                                                           |
| Current operating per contact max.       | 4 A                                                                                                                                            |
| Diagnostics                              |                                                                                                                                                |
| Status indication LED                    | yellow                                                                                                                                         |
| Installation   Connection                |                                                                                                                                                |
| Tightening torque                        | 0,4 Nm                                                                                                                                         |
| Mounting set                             | M3                                                                                                                                             |
| Installation   Pin assignment            |                                                                                                                                                |
| No. of poles                             | 2 + PE                                                                                                                                         |
| Device protection   Electrical           |                                                                                                                                                |
| Additional condition protection degree   | inserted, screwed                                                                                                                              |
| Mechanical data   Material data          |                                                                                                                                                |
| Color housing                            | transparent                                                                                                                                    |
| Environmental characteristics   Climatic |                                                                                                                                                |
| Operating temperature min.               | -20 °C                                                                                                                                         |
| Operating temperature max.               | 0° 00                                                                                                                                          |
| Important installation notes             |                                                                                                                                                |
| Note on strain relief                    | Protect the connectors by suitable measures from mechanical loads, e.g. by the usage of cable ties.                                            |
| Note on bending radius                   | Attention: Observe the permissible bending radii when laying cables, as the IP protection class can be endangered by excessive bending forces. |