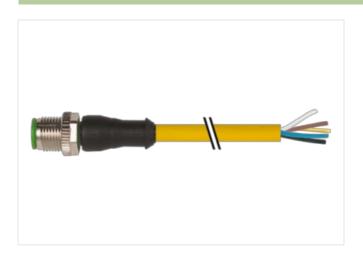

## M12 male 0° A-cod. with cable

PUR 5x0.34 ye UL/CSA+drag ch. 4.5m

Male straight A-coded M12, 5-pole

Art-No. 7005 - M12 Lite - (plastic hexagonal screw) on request

Further cable lengths on request.

The resistance to aggressive media should be individually tested for your application. Further details on request.

## Illustration

Product may differ from Image

Cable length

4,5 m

Side 1

Tightening torque

0,6 Nm

The information in this Product-PDF has been compiled with the utmost care.