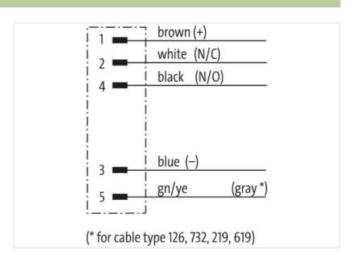

## M12 male 0° A-cod. with cable

PUR 5x0.34 ye UL/CSA+drag ch. 4.5m

Male straight A-coded M12, 5-pole

Art-No. 7005 - M12 Lite - (plastic hexagonal screw) on request

Further cable lengths on request.

The resistance to aggressive media should be individually tested for your application. Further details on request.