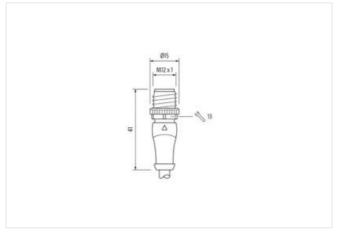

## Illustration

Product may differ from Image

Cable length

4,5 m

Side 1

Tightening torque

0,6 Nm

The information in this Product-PDF has been compiled with the utmost care.