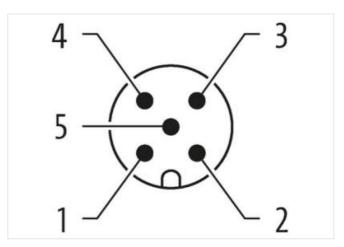

## M12 male 0° A-cod. with cable

PUR 5x0.34 ye UL/CSA+drag ch. 4.5m

Male straight A-coded M12, 5-pole

Art-No. 7005 - M12 Lite - (plastic hexagonal screw) on request

Further cable lengths on request.

The resistance to aggressive media should be individually tested for your application. Further details on request.