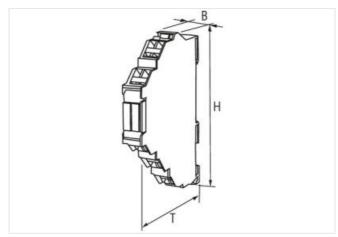

Murrelektronik A.S. | Christian August Thorings vei 7 | 4033 Stavanger | Fon +47 32 1790-80 | Fax +47 32 1790-90 | shop@murrelektronik.no | shop.murrelektronik.no

27210990

| ECLASS-6.1                                                                                                                       | 27210190                                                                                                     |
|----------------------------------------------------------------------------------------------------------------------------------|--------------------------------------------------------------------------------------------------------------|
| ECLASS-7.0                                                                                                                       | 27210190                                                                                                     |
| ECLASS-8.0                                                                                                                       | 27210190                                                                                                     |
| ECLASS-9.0                                                                                                                       | 27210129                                                                                                     |
| ECLASS-10.1                                                                                                                      | 27210129                                                                                                     |
| ECLASS-11.1                                                                                                                      | 27210129                                                                                                     |
| ECLASS-12.0                                                                                                                      | 27210129                                                                                                     |
| ETIM-5.0                                                                                                                         | EC001446                                                                                                     |
| customs tariff number                                                                                                            | 85437090                                                                                                     |
| GTIN                                                                                                                             | 4048879022323                                                                                                |
| Packaging unit                                                                                                                   | 1                                                                                                            |
| Electrical data                                                                                                                  |                                                                                                              |
| Accuracy (of full scale)                                                                                                         | 1 %                                                                                                          |
| Electrical data   Supply                                                                                                         |                                                                                                              |
| Operating voltage DC                                                                                                             | 24 V                                                                                                         |
| Operating voltage DC min.                                                                                                        | 18 V                                                                                                         |
| Operating voltage DC max.                                                                                                        | 30 V                                                                                                         |
| Operating current max.                                                                                                           | 80 mA                                                                                                        |
| Electrical data   Output                                                                                                         |                                                                                                              |
| Load max.                                                                                                                        | 25 mA                                                                                                        |
| Working resistance max.                                                                                                          | 500 Ω                                                                                                        |
|                                                                                                                                  | 500 12                                                                                                       |
| Device protection   Electrical                                                                                                   |                                                                                                              |
| Overload protection output                                                                                                       | yes                                                                                                          |
| Mechanical data   Mounting data                                                                                                  |                                                                                                              |
| Mounting method                                                                                                                  | geschnappt                                                                                                   |
| Suitable for mounting type                                                                                                       | mounting rail, (EN 60715)                                                                                    |
| Height                                                                                                                           | 90 mm                                                                                                        |
| Width                                                                                                                            | 12,4 mm                                                                                                      |
| Depth                                                                                                                            | 70 mm                                                                                                        |
| Environmental characteristics   Climatic                                                                                         |                                                                                                              |
| Operating temperature min.                                                                                                       | 0°0                                                                                                          |
| Operating temperature max.                                                                                                       | 60 °C                                                                                                        |
| Connection type 7                                                                                                                |                                                                                                              |
| Connection                                                                                                                       | Spring clamp terminals FK                                                                                    |
| Family construction form                                                                                                         | terminal                                                                                                     |
| Gender                                                                                                                           | female                                                                                                       |
| Color contact carrier                                                                                                            | green                                                                                                        |
| No. of poles                                                                                                                     | 2                                                                                                            |
| PIN 1                                                                                                                            | + 24 V DC                                                                                                    |
| PIN 2                                                                                                                            | 041/100                                                                                                      |
|                                                                                                                                  | - 24 V DC                                                                                                    |
| Connection                                                                                                                       | - 24 V DC<br>Spring clamp terminals FK                                                                       |
| Family construction form                                                                                                         |                                                                                                              |
|                                                                                                                                  | Spring clamp terminals FK                                                                                    |
| Family construction form                                                                                                         | Spring clamp terminals FK<br>terminal                                                                        |
| Family construction form   Gender   Color contact carrier   No. of poles                                                         | Spring clamp terminals FK<br>terminal<br>female<br>green<br>2                                                |
| Family construction form   Gender   Color contact carrier   No. of poles   PIN 1                                                 | Spring clamp terminals FK   terminal   female   green   2   E 3                                              |
| Family construction form   Gender   Color contact carrier   No. of poles                                                         | Spring clamp terminals FK<br>terminal<br>female<br>green<br>2                                                |
| Family construction form   Gender   Color contact carrier   No. of poles   PIN 1   PIN 2   Connection                            | Spring clamp terminals FK   terminal   female   green   2   E 3   E 2   Spring clamp terminals FK            |
| Family construction form   Gender   Color contact carrier   No. of poles   PIN 1   PIN 2   Connection   Family construction form | Spring clamp terminals FK   terminal   female   green   2   E 3   E 2   Spring clamp terminals FK   terminal |
| Family construction form   Gender   Color contact carrier   No. of poles   PIN 1   PIN 2   Connection                            | Spring clamp terminals FK   terminal   female   green   2   E 3   E 2   Spring clamp terminals FK            |