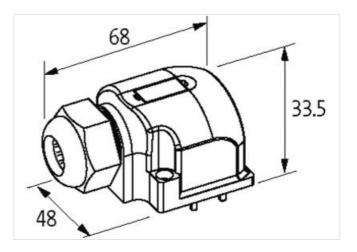

## Commercial data ECLASS-6.0 27143423 ECLASS-6.1 27279219 ECLASS-7.0 27279219 ECLASS-8.0 27279219 ECLASS-9.0 27440108 ECLASS-10.1 27440108 ECLASS-11.1 27440108 ECLASS-12.0 27440108 ETIM-5.0 EC002585 customs tariff number 85444290 GTIN 4048879058155 Packaging unit 1 Electrical data | Supply Total current max. 8 A Mechanical data | Mounting data Height 33 mm Width 48 mm Depth 68 mm **Connection type 2** Family construction form M12 Gender female black Color contact carrier