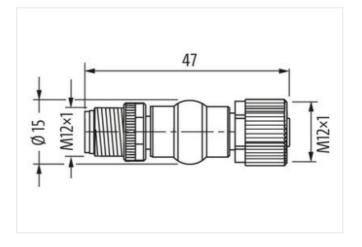

## adaptor M12 male 5p./M12 female 6p. shield Cube 67

Bridges Us to Ua on the socket

Adapter M12 – M12 6-pole, shielded

| Electrical data   Supply                 |                                       |  |
|------------------------------------------|---------------------------------------|--|
| Operating voltage AC max.                | 30 V                                  |  |
| Operating voltage DC max.                | 30 V                                  |  |
| Current operating per contact max.       | 4 A                                   |  |
| Installation   Connection                |                                       |  |
| Tightening torque                        | 0,6 Nm                                |  |
| Mounting set                             | M12 x 1                               |  |
| Device protection   Electrical           |                                       |  |
| Degree of protection (EN IEC 60529)      | IP67                                  |  |
| Additional condition protection degree   | inserted, screwed                     |  |
| Mechanical data   Material data          |                                       |  |
| Coating locking                          | Nickeled                              |  |
| Locking material                         | Zinc die-casting                      |  |
| Mechanical data   Mounting data          |                                       |  |
| Mounting method                          | inserted, screwed, Shaking protection |  |
| Environmental characteristics   Climatic |                                       |  |
| Operating temperature min.               | -25 °C                                |  |
| Operating temperature max.               | 85 °C                                 |  |