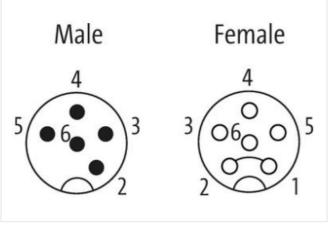

## adaptor M12 male 5p./M12 female 6p. shield Cube 67

Bridges Us to Ua on the socket

Adapter M12 – M12 6-pole, shielded