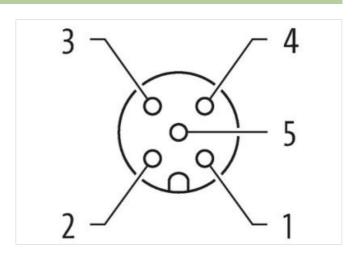

| Width                                    | 54 mm          |
|------------------------------------------|----------------|
| Depth                                    | 29 mm          |
| Environmental characteristics   Climatic |                |
| Operating temperature min.               | -20 °C         |
| Operating temperature max.               | 80 °C          |
| Connection type 3                        |                |
| Family construction form                 | free cable end |
| Color contact carrier                    | gray           |
| No. of poles                             | 13             |
| Family construction form                 | free cable end |
| No. of poles                             | 19             |
| Family construction form                 | M12            |
| Gender                                   | female         |
| Color contact carrier                    | black          |
| Coding                                   | A              |
| No. of poles                             | 5              |
| PIN 1                                    | +              |
| PIN 3                                    | -              |
| PIN 5                                    | PE             |