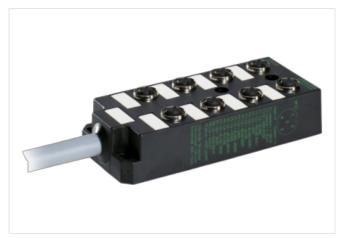

## M12-DISTRIBUTOR BOX 8-WAY, 5-POLE WITHOUT LED

MVC8-UQQ15.0-XA 15m PUR-CNOMO-cable 16x0,34/3x1

8-way, 5-pole PUR/PVC (CNOMO) 15.0 m without LED Further cable lengths on request.

## Illustration

Product may differ from Image

| Commercial data                        |                   |
|----------------------------------------|-------------------|
| ECLASS-6.0                             | 27279219          |
| ECLASS-7.0                             | 27279219          |
| ECLASS-8.0                             | 27279219          |
| ECLASS-9.0                             | 27440108          |
| ETIM-5.0                               | EC002585          |
| customs tariff number                  | 85444290          |
| GTIN                                   | 4048879000222     |
| Packaging unit                         | 1                 |
| Electrical data   Supply               |                   |
| Operating voltage DC                   | 24 V              |
| Current operating per contact max.     | 4 A               |
| Total current max.                     | 10 A              |
| Industrial communication               |                   |
| Number of signals per port             | 2                 |
| Installation   Connection              |                   |
| Mounting set                           | M12 x 1           |
| Device protection   Electrical         |                   |
| Degree of protection (EN IEC 60529)    | IP67              |
| Additional condition protection degree | inserted, screwed |
| Mechanical data   Mounting data        |                   |
| Mounting method                        | Schraubgewinde    |
| Height                                 | 127 mm            |