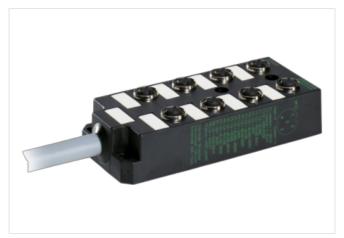

## M12-DISTRIBUTOR BOX 8-WAY, 5-POLE WITHOUT LED

MVC8-UQQ5.0-XA 5m PUR-CNOMO-cable 16x0,34/3x1

8-way, 5-pole PUR/PVC (CNOMO) 5.0 m without LED Further cable lengths on request.

## Illustration

Product may differ from Image

| Commercial data                        |                   |
|----------------------------------------|-------------------|
| ECLASS-6.0                             | 27279219          |
| ECLASS-7.0                             | 27279219          |
| ECLASS-8.0                             | 27279219          |
| ECLASS-9.0                             | 27440108          |
| ETIM-5.0                               | EC002585          |
| customs tariff number                  | 85444290          |
| GTIN                                   | 4048879000208     |
| Packaging unit                         | 1                 |
| Electrical data   Supply               |                   |
| Operating voltage DC                   | 24 V              |
| Current operating per contact max.     | 4 A               |
| Total current max.                     | 10 A              |
| Industrial communication               |                   |
| Number of signals per port             | 2                 |
| Installation   Connection              |                   |
| Mounting set                           | M12 x 1           |
| Device protection   Electrical         |                   |
| Degree of protection (EN IEC 60529)    | IP67              |
| Additional condition protection degree | inserted, screwed |
| Mechanical data   Mounting data        |                   |
| Mounting method                        | Schraubgewinde    |
| Height                                 | 127 mm            |