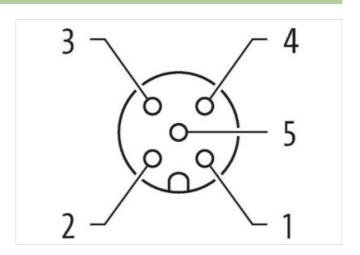

| Width                               | 54 mm          |  |
|-------------------------------------|----------------|--|
| Depth                               | 29 mm          |  |
| Environmental characteristics   Cli | matic          |  |
| Operating temperature min.          | -20 °C         |  |
| Operating temperature max.          | 80 °C          |  |
| Connection type 2                   |                |  |
| Family construction form            | free cable end |  |
| No. of poles                        | 19             |  |
| Family construction form            | M12            |  |
| Gender                              | female         |  |
| Color contact carrier               | black          |  |
| Coding                              | А              |  |
| No. of poles                        | 5              |  |
| PIN 1                               | +              |  |
| PIN 3                               | -              |  |
| PIN 5                               | PE             |  |