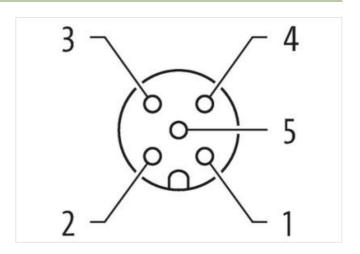

| Depth                                    | 33 mm          |  |
|------------------------------------------|----------------|--|
| Environmental characteristics   Climatic |                |  |
| Operating temperature min.               | -20 °C         |  |
| Operating temperature max.               | 80 °C          |  |
| Connection type 2                        |                |  |
| Family construction form                 | free cable end |  |
| No. of poles                             | 11             |  |
| Family construction form                 | M12            |  |
| Gender                                   | female         |  |
| Color contact carrier                    | black          |  |
| Coding                                   | A              |  |
| No. of poles                             | 5              |  |
| PIN 1                                    | +              |  |
| PIN 3                                    |                |  |
| PIN 5                                    | PE             |  |